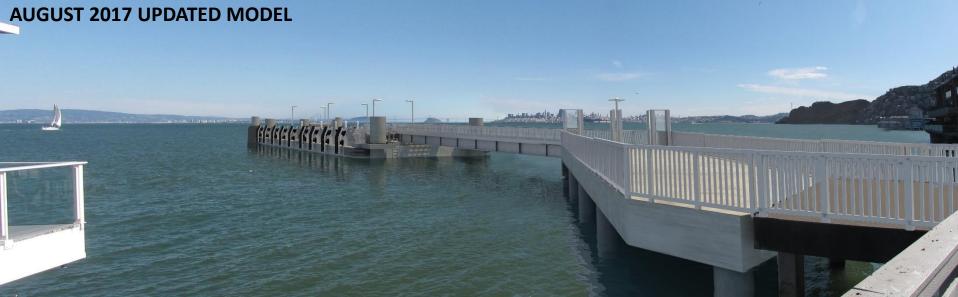

# GUIDE TO RENDERINGS

VIEW POINTS

REQUESTED BY

COMMUNITY

























## **VIEW 5 – EXISTING – NORTH END OF PLAZA**

HIGH TIDE ≈ 6.0'



# VIEW 5 – PROPOSED – WITH BELVEDERES – NORTH END OF PLAZA AUGUST 2017 UPDATED MODEL – HIGH TIDE ≈ 6.0'



## **VIEW 5 – EXISTING – NORTH END OF PLAZA**

HIGH TIDE ≈ 6.0'



## VIEW 5 – PROPOSED – WITHOUT BELVEDERES – NORTH END OF PLAZA AUGUST 2017 UPDATED MODEL – HIGH TIDE ≈ 6.0'















### **VIEW 8 – EXISTING – FROM BRIDGEWAY**

HIGH TIDE ≈ 6.0'



### **VIEW 8 – PROPOSED – FROM BRIDGEWAY**

**AUGUST 2017 UPDATED MODEL – HIGH TIDE ≈ 6.0'** 



#### **AERIAL VIEW OF SITE**

#### **EXISTING**

## PROPOSED – AUGUST 2017 (ACCESS PIER WITH BELVEDERES)





#### **AERIAL VIEW OF SITE**

#### **EXISTING**

## **PROPOSED – AUGUST 2017** (ACCESS PIER WITHOUT BELVEDERES)