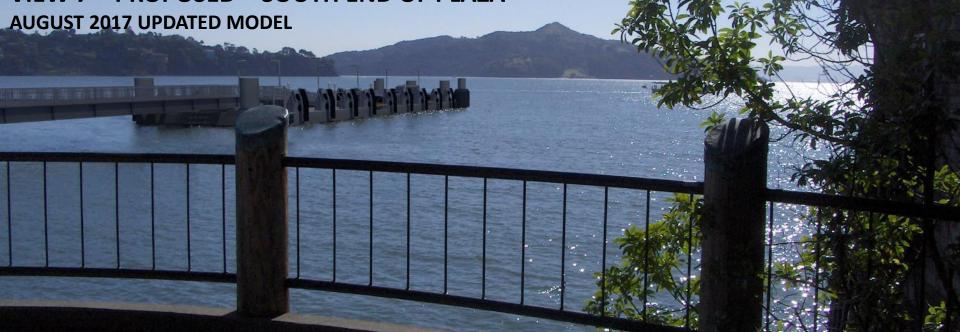

# VIEW 5 – PROPOSED – WITH BELVEDERES – NORTH END OF PLAZA AUGUST 2017 UPDATED MODEL – HIGH TIDE ≈ 6.0'