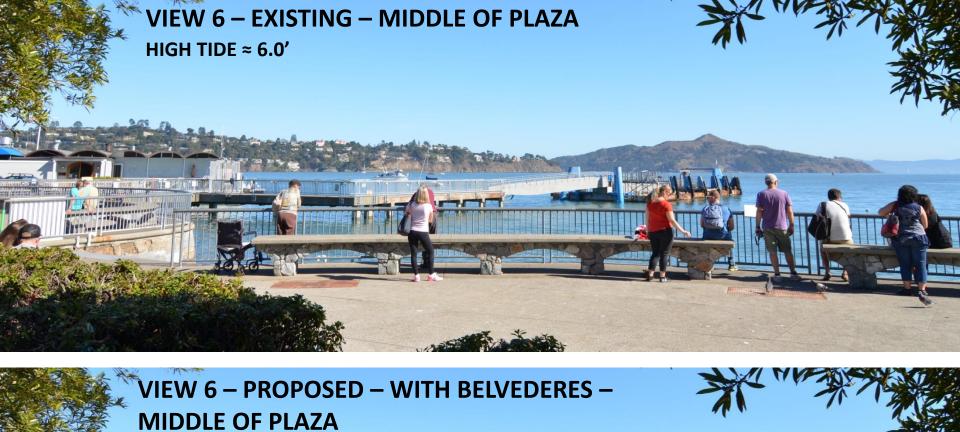

# GUIDE TO RENDERINGS

VIEW POINTS

REQUESTED BY

COMMUNITY

























## **VIEW 5 – EXISTING – NORTH END OF PLAZA**

HIGH TIDE ≈ 6.0'



# VIEW 5 – PROPOSED – WITH BELVEDERES – NORTH END OF PLAZA AUGUST 2017 UPDATED MODEL – HIGH TIDE ≈ 6.0'



## **VIEW 5 – EXISTING – NORTH END OF PLAZA**

HIGH TIDE ≈ 6.0'



## VIEW 5 – PROPOSED – WITHOUT BELVEDERES – NORTH END OF PLAZA AUGUST 2017 UPDATED MODEL – HIGH TIDE ≈ 6.0'















### **VIEW 8 – EXISTING – FROM BRIDGEWAY**

HIGH TIDE ≈ 6.0'



### **VIEW 8 – PROPOSED – FROM BRIDGEWAY**

**AUGUST 2017 UPDATED MODEL – HIGH TIDE ≈ 6.0'** 



#### **AERIAL VIEW OF SITE**

#### **EXISTING**

## PROPOSED – AUGUST 2017 (ACCESS PIER WITH BELVEDERES)





#### **AERIAL VIEW OF SITE**

#### **EXISTING**

## **PROPOSED – AUGUST 2017** (ACCESS PIER WITHOUT BELVEDERES)