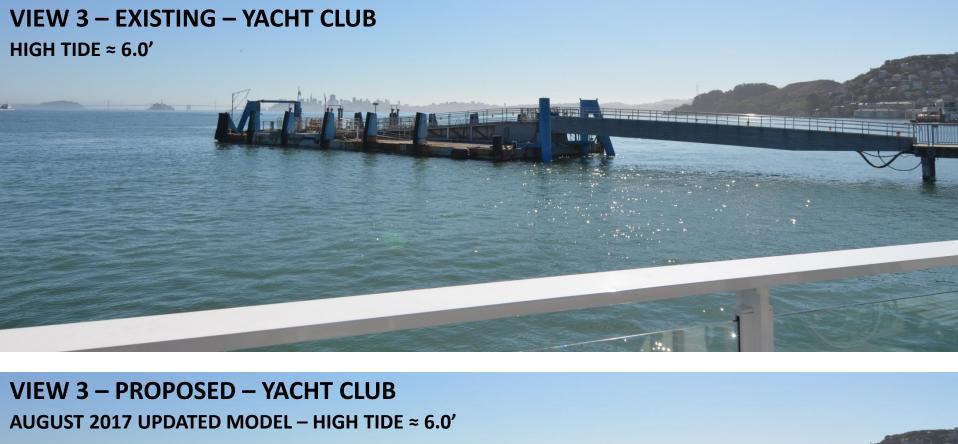

# GUIDE TO RENDERINGS

VIEW POINTS

REQUESTED BY

COMMUNITY

























## **VIEW 5 – EXISTING – NORTH END OF PLAZA**

HIGH TIDE ≈ 6.0'



# VIEW 5 – PROPOSED – WITH BELVEDERES – NORTH END OF PLAZA AUGUST 2017 UPDATED MODEL – HIGH TIDE ≈ 6.0'



## **VIEW 5 – EXISTING – NORTH END OF PLAZA**

HIGH TIDE ≈ 6.0'



## VIEW 5 – PROPOSED – WITHOUT BELVEDERES – NORTH END OF PLAZA AUGUST 2017 UPDATED MODEL – HIGH TIDE ≈ 6.0'















### **VIEW 8 – EXISTING – FROM BRIDGEWAY**

HIGH TIDE ≈ 6.0'



### **VIEW 8 – PROPOSED – FROM BRIDGEWAY**

**AUGUST 2017 UPDATED MODEL – HIGH TIDE ≈ 6.0'** 



#### **AERIAL VIEW OF SITE**

#### **EXISTING**

## PROPOSED – AUGUST 2017 (ACCESS PIER WITH BELVEDERES)





#### **AERIAL VIEW OF SITE**

#### **EXISTING**

## **PROPOSED – AUGUST 2017** (ACCESS PIER WITHOUT BELVEDERES)