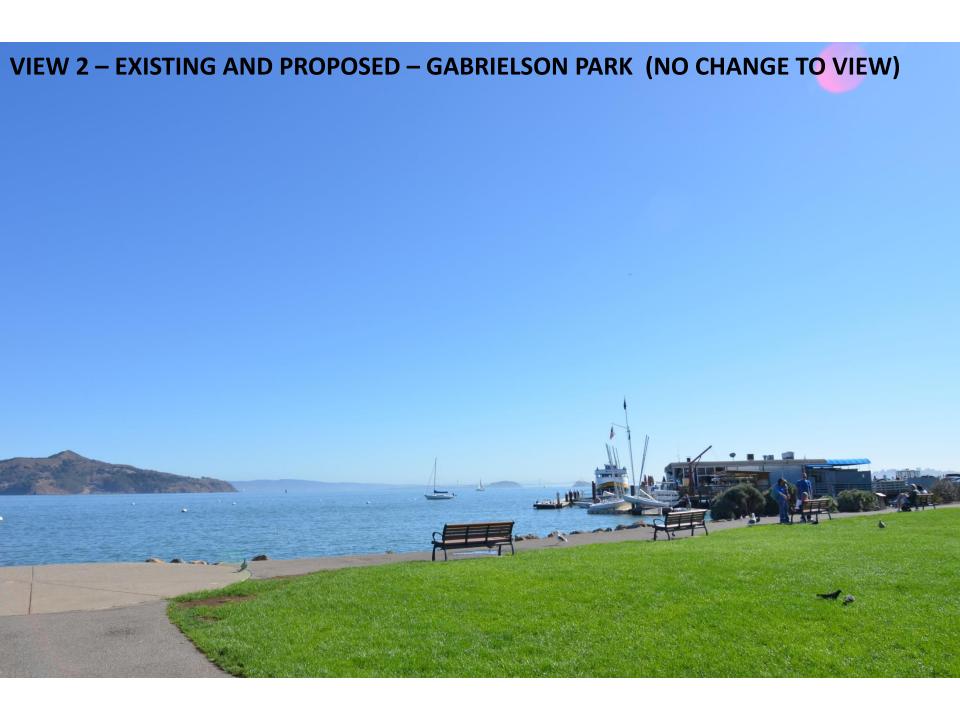

# GUIDE TO RENDERINGS

VIEW POINTS

REQUESTED BY

COMMUNITY

























## **VIEW 5 – EXISTING – NORTH END OF PLAZA**

HIGH TIDE ≈ 6.0'



# VIEW 5 – PROPOSED – WITH BELVEDERES – NORTH END OF PLAZA AUGUST 2017 UPDATED MODEL – HIGH TIDE ≈ 6.0'



## **VIEW 5 – EXISTING – NORTH END OF PLAZA**

HIGH TIDE ≈ 6.0'



## VIEW 5 – PROPOSED – WITHOUT BELVEDERES – NORTH END OF PLAZA AUGUST 2017 UPDATED MODEL – HIGH TIDE ≈ 6.0'















### **VIEW 8 – EXISTING – FROM BRIDGEWAY**

HIGH TIDE ≈ 6.0'



### **VIEW 8 – PROPOSED – FROM BRIDGEWAY**

**AUGUST 2017 UPDATED MODEL – HIGH TIDE ≈ 6.0'** 



#### **AERIAL VIEW OF SITE**

#### **EXISTING**

## PROPOSED – AUGUST 2017 (ACCESS PIER WITH BELVEDERES)





#### **AERIAL VIEW OF SITE**

#### **EXISTING**

## **PROPOSED – AUGUST 2017** (ACCESS PIER WITHOUT BELVEDERES)