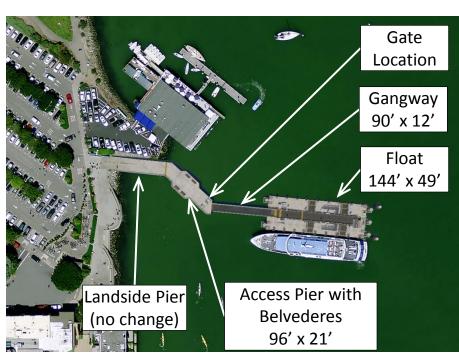

# GUIDE TO RENDERINGS

VIEW POINTS

REQUESTED BY

COMMUNITY

























## **VIEW 5 – EXISTING – NORTH END OF PLAZA**

HIGH TIDE ≈ 6.0'



# VIEW 5 – PROPOSED – WITH BELVEDERES – NORTH END OF PLAZA AUGUST 2017 UPDATED MODEL – HIGH TIDE ≈ 6.0'



## **VIEW 5 – EXISTING – NORTH END OF PLAZA**

HIGH TIDE ≈ 6.0'



## VIEW 5 – PROPOSED – WITHOUT BELVEDERES – NORTH END OF PLAZA AUGUST 2017 UPDATED MODEL – HIGH TIDE ≈ 6.0'















### **VIEW 8 – EXISTING – FROM BRIDGEWAY**

HIGH TIDE ≈ 6.0'



### **VIEW 8 – PROPOSED – FROM BRIDGEWAY**

**AUGUST 2017 UPDATED MODEL – HIGH TIDE ≈ 6.0'** 



#### **AERIAL VIEW OF SITE**

#### **EXISTING**

## PROPOSED – AUGUST 2017 (ACCESS PIER WITH BELVEDERES)





#### **AERIAL VIEW OF SITE**

#### **EXISTING**

## **PROPOSED – AUGUST 2017** (ACCESS PIER WITHOUT BELVEDERES)