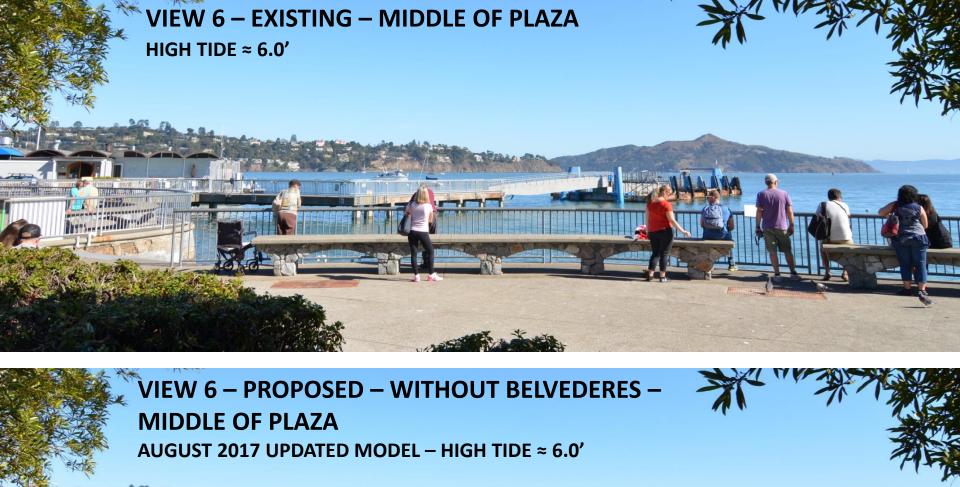

# GUIDE TO RENDERINGS

VIEW POINTS

REQUESTED BY

COMMUNITY

























## **VIEW 5 – EXISTING – NORTH END OF PLAZA**

HIGH TIDE ≈ 6.0'



# VIEW 5 – PROPOSED – WITH BELVEDERES – NORTH END OF PLAZA AUGUST 2017 UPDATED MODEL – HIGH TIDE ≈ 6.0'



## **VIEW 5 – EXISTING – NORTH END OF PLAZA**

HIGH TIDE ≈ 6.0'



## VIEW 5 – PROPOSED – WITHOUT BELVEDERES – NORTH END OF PLAZA AUGUST 2017 UPDATED MODEL – HIGH TIDE ≈ 6.0'















### **VIEW 8 – EXISTING – FROM BRIDGEWAY**

HIGH TIDE ≈ 6.0'



### **VIEW 8 – PROPOSED – FROM BRIDGEWAY**

**AUGUST 2017 UPDATED MODEL – HIGH TIDE ≈ 6.0'** 



#### **AERIAL VIEW OF SITE**

#### **EXISTING**

## PROPOSED – AUGUST 2017 (ACCESS PIER WITH BELVEDERES)





#### **AERIAL VIEW OF SITE**

#### **EXISTING**

## **PROPOSED – AUGUST 2017** (ACCESS PIER WITHOUT BELVEDERES)