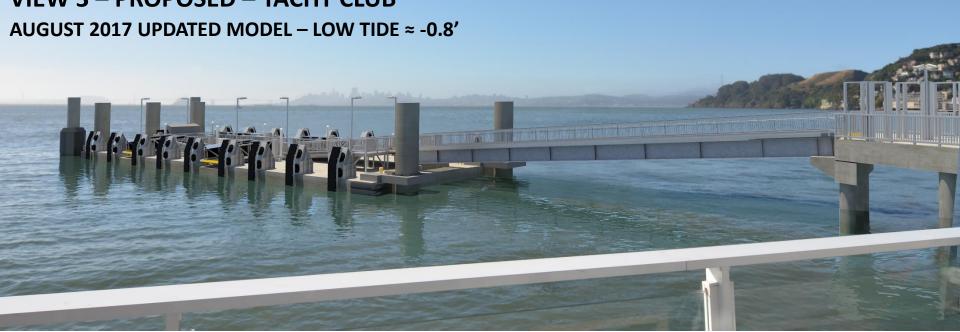

# GUIDE TO RENDERINGS

VIEW POINTS

REQUESTED BY

COMMUNITY

























## **VIEW 5 – EXISTING – NORTH END OF PLAZA**

HIGH TIDE ≈ 6.0'



# VIEW 5 – PROPOSED – WITH BELVEDERES – NORTH END OF PLAZA AUGUST 2017 UPDATED MODEL – HIGH TIDE ≈ 6.0'



## **VIEW 5 – EXISTING – NORTH END OF PLAZA**

HIGH TIDE ≈ 6.0'



## VIEW 5 – PROPOSED – WITHOUT BELVEDERES – NORTH END OF PLAZA AUGUST 2017 UPDATED MODEL – HIGH TIDE ≈ 6.0'















### **VIEW 8 – EXISTING – FROM BRIDGEWAY**

HIGH TIDE ≈ 6.0'



### **VIEW 8 – PROPOSED – FROM BRIDGEWAY**

**AUGUST 2017 UPDATED MODEL – HIGH TIDE ≈ 6.0'** 



#### **AERIAL VIEW OF SITE**

#### **EXISTING**

## PROPOSED – AUGUST 2017 (ACCESS PIER WITH BELVEDERES)





#### **AERIAL VIEW OF SITE**

#### **EXISTING**

## **PROPOSED – AUGUST 2017** (ACCESS PIER WITHOUT BELVEDERES)