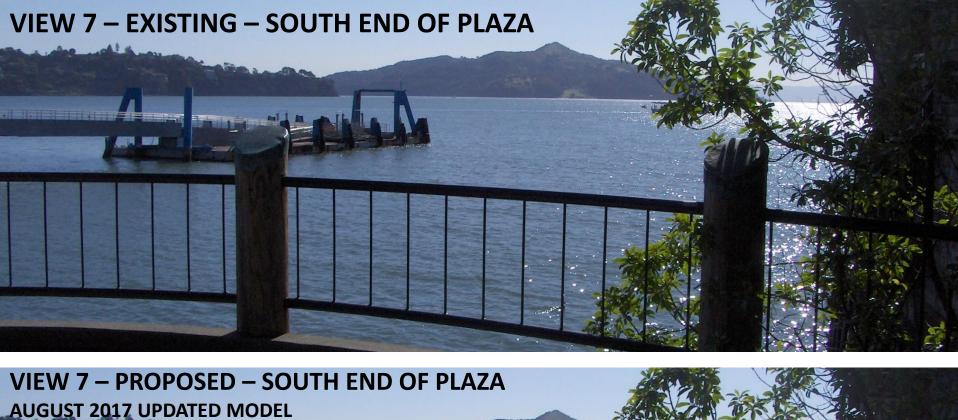

# GUIDE TO RENDERINGS

VIEW POINTS

REQUESTED BY

COMMUNITY

























## **VIEW 5 – EXISTING – NORTH END OF PLAZA**

HIGH TIDE ≈ 6.0'



# VIEW 5 – PROPOSED – WITH BELVEDERES – NORTH END OF PLAZA AUGUST 2017 UPDATED MODEL – HIGH TIDE ≈ 6.0'



## **VIEW 5 – EXISTING – NORTH END OF PLAZA**

HIGH TIDE ≈ 6.0'



## VIEW 5 – PROPOSED – WITHOUT BELVEDERES – NORTH END OF PLAZA AUGUST 2017 UPDATED MODEL – HIGH TIDE ≈ 6.0'















### **VIEW 8 – EXISTING – FROM BRIDGEWAY**

HIGH TIDE ≈ 6.0'



### **VIEW 8 – PROPOSED – FROM BRIDGEWAY**

**AUGUST 2017 UPDATED MODEL – HIGH TIDE ≈ 6.0'** 



#### **AERIAL VIEW OF SITE**

#### **EXISTING**

## PROPOSED – AUGUST 2017 (ACCESS PIER WITH BELVEDERES)





#### **AERIAL VIEW OF SITE**

#### **EXISTING**

## **PROPOSED – AUGUST 2017** (ACCESS PIER WITHOUT BELVEDERES)