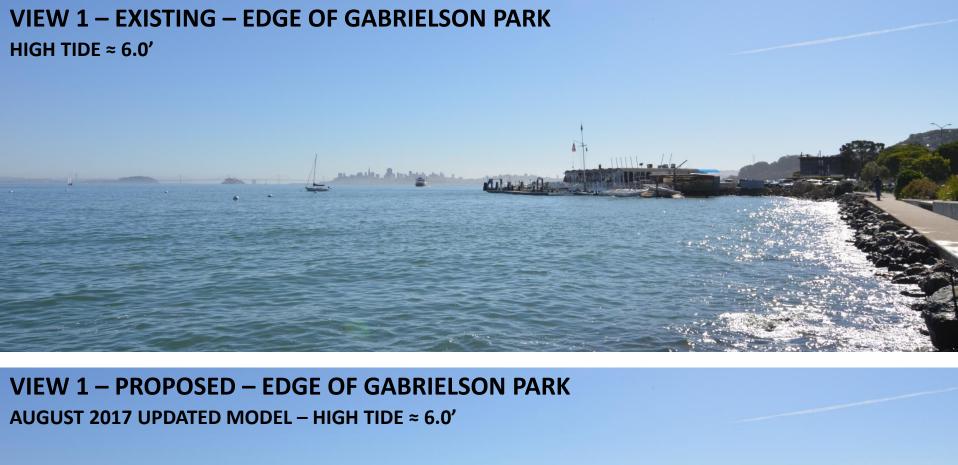

# GUIDE TO RENDERINGS

VIEW POINTS

REQUESTED BY

COMMUNITY

























## **VIEW 5 – EXISTING – NORTH END OF PLAZA**

HIGH TIDE ≈ 6.0'



# VIEW 5 – PROPOSED – WITH BELVEDERES – NORTH END OF PLAZA AUGUST 2017 UPDATED MODEL – HIGH TIDE ≈ 6.0'



## **VIEW 5 – EXISTING – NORTH END OF PLAZA**

HIGH TIDE ≈ 6.0'



## VIEW 5 – PROPOSED – WITHOUT BELVEDERES – NORTH END OF PLAZA AUGUST 2017 UPDATED MODEL – HIGH TIDE ≈ 6.0'















### **VIEW 8 – EXISTING – FROM BRIDGEWAY**

HIGH TIDE ≈ 6.0'



### **VIEW 8 – PROPOSED – FROM BRIDGEWAY**

**AUGUST 2017 UPDATED MODEL – HIGH TIDE ≈ 6.0'** 



#### **AERIAL VIEW OF SITE**

#### **EXISTING**

## PROPOSED – AUGUST 2017 (ACCESS PIER WITH BELVEDERES)





#### **AERIAL VIEW OF SITE**

#### **EXISTING**

## **PROPOSED – AUGUST 2017** (ACCESS PIER WITHOUT BELVEDERES)