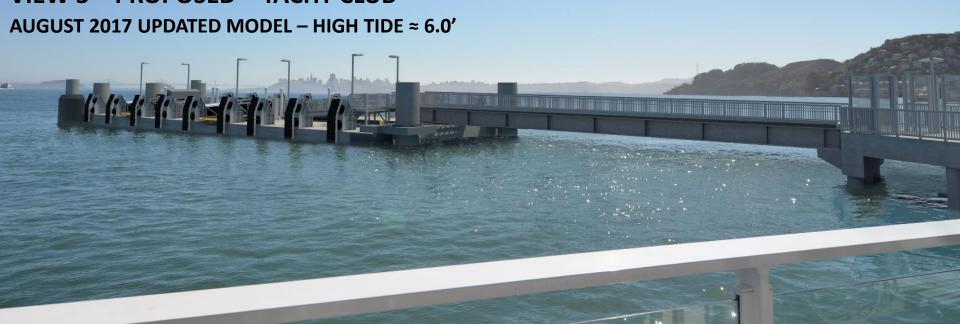

# GUIDE TO RENDERINGS

VIEW POINTS

REQUESTED BY

COMMUNITY

























## **VIEW 5 – EXISTING – NORTH END OF PLAZA**

HIGH TIDE ≈ 6.0'



# VIEW 5 – PROPOSED – WITH BELVEDERES – NORTH END OF PLAZA AUGUST 2017 UPDATED MODEL – HIGH TIDE ≈ 6.0'



## **VIEW 5 – EXISTING – NORTH END OF PLAZA**

HIGH TIDE ≈ 6.0'



## VIEW 5 – PROPOSED – WITHOUT BELVEDERES – NORTH END OF PLAZA AUGUST 2017 UPDATED MODEL – HIGH TIDE ≈ 6.0'















### **VIEW 8 – EXISTING – FROM BRIDGEWAY**

HIGH TIDE ≈ 6.0'



### **VIEW 8 – PROPOSED – FROM BRIDGEWAY**

**AUGUST 2017 UPDATED MODEL – HIGH TIDE ≈ 6.0'** 



#### **AERIAL VIEW OF SITE**

#### **EXISTING**

## PROPOSED – AUGUST 2017 (ACCESS PIER WITH BELVEDERES)





#### **AERIAL VIEW OF SITE**

#### **EXISTING**

## **PROPOSED – AUGUST 2017** (ACCESS PIER WITHOUT BELVEDERES)