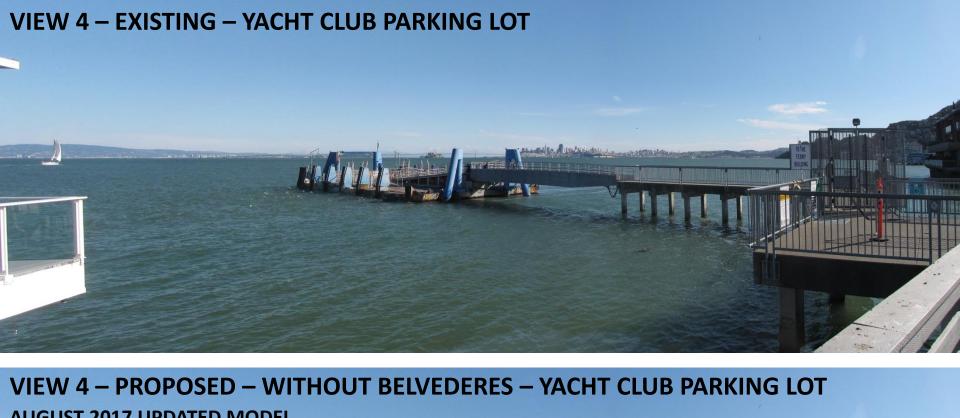

# GUIDE TO RENDERINGS

VIEW POINTS

REQUESTED BY

COMMUNITY

























## **VIEW 5 – EXISTING – NORTH END OF PLAZA**

HIGH TIDE ≈ 6.0'



# VIEW 5 – PROPOSED – WITH BELVEDERES – NORTH END OF PLAZA AUGUST 2017 UPDATED MODEL – HIGH TIDE ≈ 6.0'



## **VIEW 5 – EXISTING – NORTH END OF PLAZA**

HIGH TIDE ≈ 6.0'



## VIEW 5 – PROPOSED – WITHOUT BELVEDERES – NORTH END OF PLAZA AUGUST 2017 UPDATED MODEL – HIGH TIDE ≈ 6.0'















### **VIEW 8 – EXISTING – FROM BRIDGEWAY**

HIGH TIDE ≈ 6.0'



### **VIEW 8 – PROPOSED – FROM BRIDGEWAY**

**AUGUST 2017 UPDATED MODEL – HIGH TIDE ≈ 6.0'** 



#### **AERIAL VIEW OF SITE**

#### **EXISTING**

## PROPOSED – AUGUST 2017 (ACCESS PIER WITH BELVEDERES)





#### **AERIAL VIEW OF SITE**

#### **EXISTING**

## **PROPOSED – AUGUST 2017** (ACCESS PIER WITHOUT BELVEDERES)