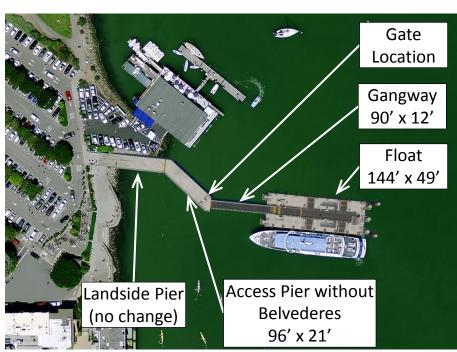

REQUESTED BY

COMMUNITY

























## **VIEW 5 – EXISTING – NORTH END OF PLAZA**

HIGH TIDE ≈ 6.0'



# VIEW 5 – PROPOSED – WITH BELVEDERES – NORTH END OF PLAZA AUGUST 2017 UPDATED MODEL – HIGH TIDE ≈ 6.0'



## **VIEW 5 – EXISTING – NORTH END OF PLAZA**

HIGH TIDE ≈ 6.0'



## VIEW 5 – PROPOSED – WITHOUT BELVEDERES – NORTH END OF PLAZA AUGUST 2017 UPDATED MODEL – HIGH TIDE ≈ 6.0'















### **VIEW 8 – EXISTING – FROM BRIDGEWAY**

HIGH TIDE ≈ 6.0'



### **VIEW 8 – PROPOSED – FROM BRIDGEWAY**

**AUGUST 2017 UPDATED MODEL – HIGH TIDE ≈ 6.0'** 



#### **AERIAL VIEW OF SITE**

#### **EXISTING**

## PROPOSED – AUGUST 2017 (ACCESS PIER WITH BELVEDERES)





#### **AERIAL VIEW OF SITE**

#### **EXISTING**

## **PROPOSED – AUGUST 2017** (ACCESS PIER WITHOUT BELVEDERES)