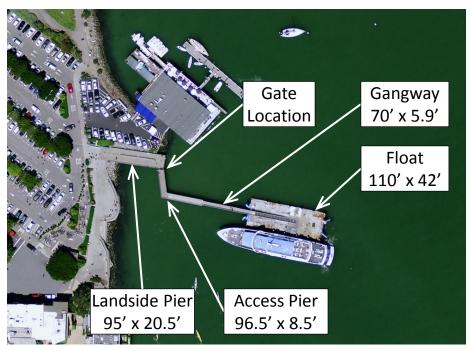

#### **AERIAL VIEW OF SITE**

## PROPOSED – AUGUST 2017 (ACCESS PIER WITH BELVEDERES)