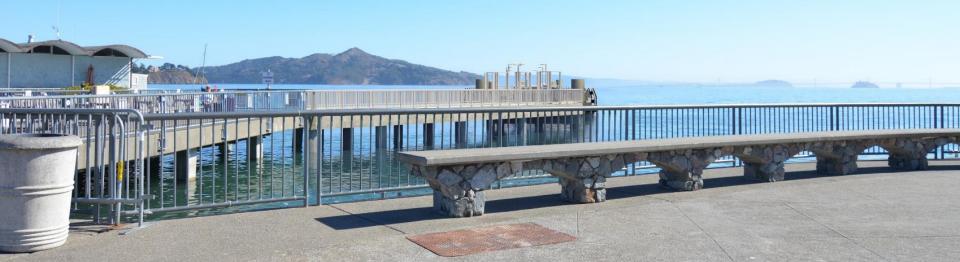

## VIEW 5 – PROPOSED – WITHOUT BELVEDERES – NORTH END OF PLAZA AUGUST 2017 UPDATED MODEL – HIGH TIDE ≈ 6.0'