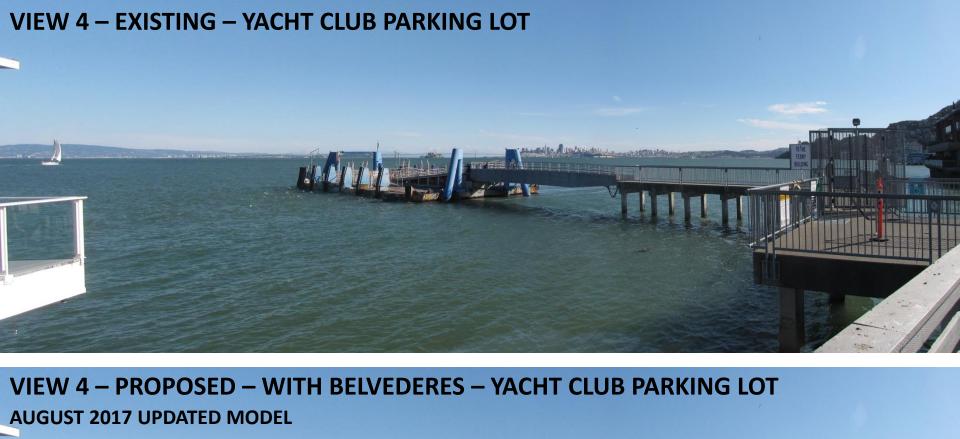

# GUIDE TO RENDERINGS

VIEW POINTS

REQUESTED BY

COMMUNITY

























## **VIEW 5 – EXISTING – NORTH END OF PLAZA**

HIGH TIDE ≈ 6.0'



# VIEW 5 – PROPOSED – WITH BELVEDERES – NORTH END OF PLAZA AUGUST 2017 UPDATED MODEL – HIGH TIDE ≈ 6.0'



## **VIEW 5 – EXISTING – NORTH END OF PLAZA**

HIGH TIDE ≈ 6.0'



## VIEW 5 – PROPOSED – WITHOUT BELVEDERES – NORTH END OF PLAZA AUGUST 2017 UPDATED MODEL – HIGH TIDE ≈ 6.0'















### **VIEW 8 – EXISTING – FROM BRIDGEWAY**

HIGH TIDE ≈ 6.0'



### **VIEW 8 – PROPOSED – FROM BRIDGEWAY**

**AUGUST 2017 UPDATED MODEL – HIGH TIDE ≈ 6.0'** 



#### **AERIAL VIEW OF SITE**

#### **EXISTING**

## PROPOSED – AUGUST 2017 (ACCESS PIER WITH BELVEDERES)





#### **AERIAL VIEW OF SITE**

#### **EXISTING**

## **PROPOSED – AUGUST 2017** (ACCESS PIER WITHOUT BELVEDERES)