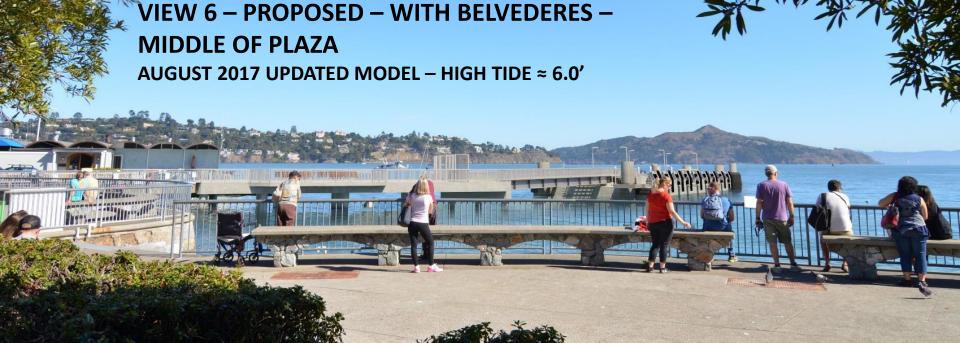

# GUIDE TO RENDERINGS

VIEW POINTS

REQUESTED BY

COMMUNITY

























## **VIEW 5 – EXISTING – NORTH END OF PLAZA**

HIGH TIDE ≈ 6.0'



# VIEW 5 – PROPOSED – WITH BELVEDERES – NORTH END OF PLAZA AUGUST 2017 UPDATED MODEL – HIGH TIDE ≈ 6.0'



## **VIEW 5 – EXISTING – NORTH END OF PLAZA**

HIGH TIDE ≈ 6.0'



## VIEW 5 – PROPOSED – WITHOUT BELVEDERES – NORTH END OF PLAZA AUGUST 2017 UPDATED MODEL – HIGH TIDE ≈ 6.0'















### **VIEW 8 – EXISTING – FROM BRIDGEWAY**

HIGH TIDE ≈ 6.0'



### **VIEW 8 – PROPOSED – FROM BRIDGEWAY**

**AUGUST 2017 UPDATED MODEL – HIGH TIDE ≈ 6.0'** 



#### **AERIAL VIEW OF SITE**

#### **EXISTING**

## PROPOSED – AUGUST 2017 (ACCESS PIER WITH BELVEDERES)





#### **AERIAL VIEW OF SITE**

#### **EXISTING**

## **PROPOSED – AUGUST 2017** (ACCESS PIER WITHOUT BELVEDERES)