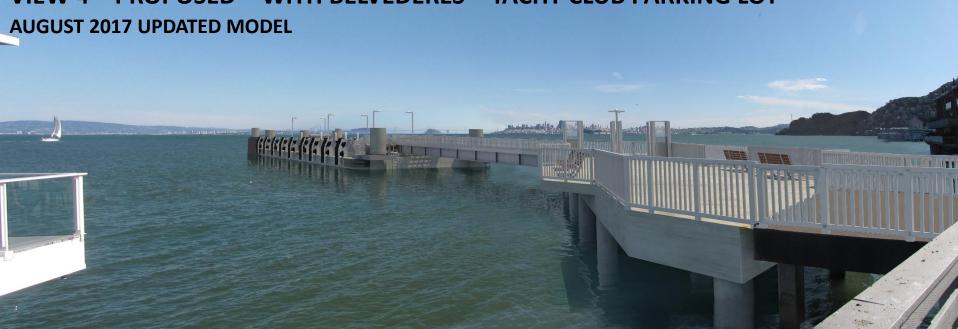

# GUIDE TO RENDERINGS

VIEW POINTS

REQUESTED BY

COMMUNITY

























## **VIEW 5 – EXISTING – NORTH END OF PLAZA**

HIGH TIDE ≈ 6.0'



# VIEW 5 – PROPOSED – WITH BELVEDERES – NORTH END OF PLAZA AUGUST 2017 UPDATED MODEL – HIGH TIDE ≈ 6.0'



## **VIEW 5 – EXISTING – NORTH END OF PLAZA**

HIGH TIDE ≈ 6.0'



## VIEW 5 – PROPOSED – WITHOUT BELVEDERES – NORTH END OF PLAZA AUGUST 2017 UPDATED MODEL – HIGH TIDE ≈ 6.0'















### **VIEW 8 – EXISTING – FROM BRIDGEWAY**

HIGH TIDE ≈ 6.0'



### **VIEW 8 – PROPOSED – FROM BRIDGEWAY**

**AUGUST 2017 UPDATED MODEL – HIGH TIDE ≈ 6.0'** 



#### **AERIAL VIEW OF SITE**

#### **EXISTING**

## PROPOSED – AUGUST 2017 (ACCESS PIER WITH BELVEDERES)





#### **AERIAL VIEW OF SITE**

#### **EXISTING**

## **PROPOSED – AUGUST 2017** (ACCESS PIER WITHOUT BELVEDERES)