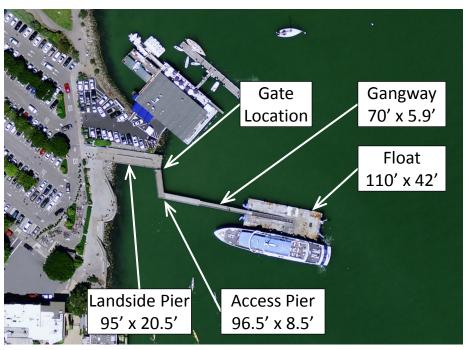

S

REQUESTED BY

COMMUNITY

























## **VIEW 5 – EXISTING – NORTH END OF PLAZA**

HIGH TIDE ≈ 6.0'



# VIEW 5 – PROPOSED – WITH BELVEDERES – NORTH END OF PLAZA AUGUST 2017 UPDATED MODEL – HIGH TIDE ≈ 6.0'



## **VIEW 5 – EXISTING – NORTH END OF PLAZA**

HIGH TIDE ≈ 6.0'



## VIEW 5 – PROPOSED – WITHOUT BELVEDERES – NORTH END OF PLAZA AUGUST 2017 UPDATED MODEL – HIGH TIDE ≈ 6.0'















### **VIEW 8 – EXISTING – FROM BRIDGEWAY**

HIGH TIDE ≈ 6.0'



### **VIEW 8 – PROPOSED – FROM BRIDGEWAY**

**AUGUST 2017 UPDATED MODEL – HIGH TIDE ≈ 6.0'** 



#### **AERIAL VIEW OF SITE**

#### **EXISTING**

## PROPOSED – AUGUST 2017 (ACCESS PIER WITH BELVEDERES)





#### **AERIAL VIEW OF SITE**

#### **EXISTING**

## **PROPOSED – AUGUST 2017** (ACCESS PIER WITHOUT BELVEDERES)