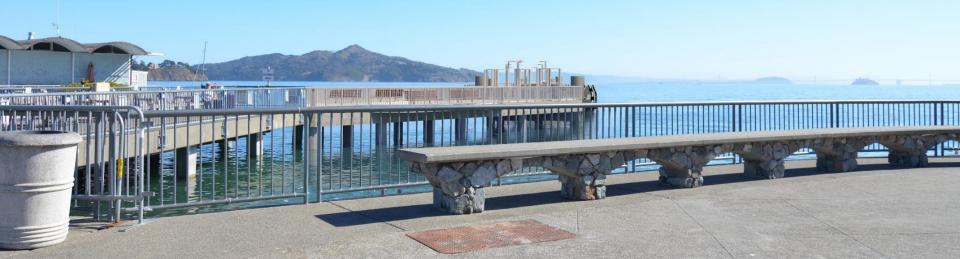

# GUIDE TO RENDERINGS

VIEW POINTS

REQUESTED BY

COMMUNITY

























## **VIEW 5 – EXISTING – NORTH END OF PLAZA**

HIGH TIDE ≈ 6.0'



# VIEW 5 – PROPOSED – WITH BELVEDERES – NORTH END OF PLAZA AUGUST 2017 UPDATED MODEL – HIGH TIDE ≈ 6.0'



## **VIEW 5 – EXISTING – NORTH END OF PLAZA**

HIGH TIDE ≈ 6.0'



## VIEW 5 – PROPOSED – WITHOUT BELVEDERES – NORTH END OF PLAZA AUGUST 2017 UPDATED MODEL – HIGH TIDE ≈ 6.0'















### **VIEW 8 – EXISTING – FROM BRIDGEWAY**

HIGH TIDE ≈ 6.0'



### **VIEW 8 – PROPOSED – FROM BRIDGEWAY**

**AUGUST 2017 UPDATED MODEL – HIGH TIDE ≈ 6.0'** 



#### **AERIAL VIEW OF SITE**

#### **EXISTING**

## PROPOSED – AUGUST 2017 (ACCESS PIER WITH BELVEDERES)





#### **AERIAL VIEW OF SITE**

#### **EXISTING**

## **PROPOSED – AUGUST 2017** (ACCESS PIER WITHOUT BELVEDERES)