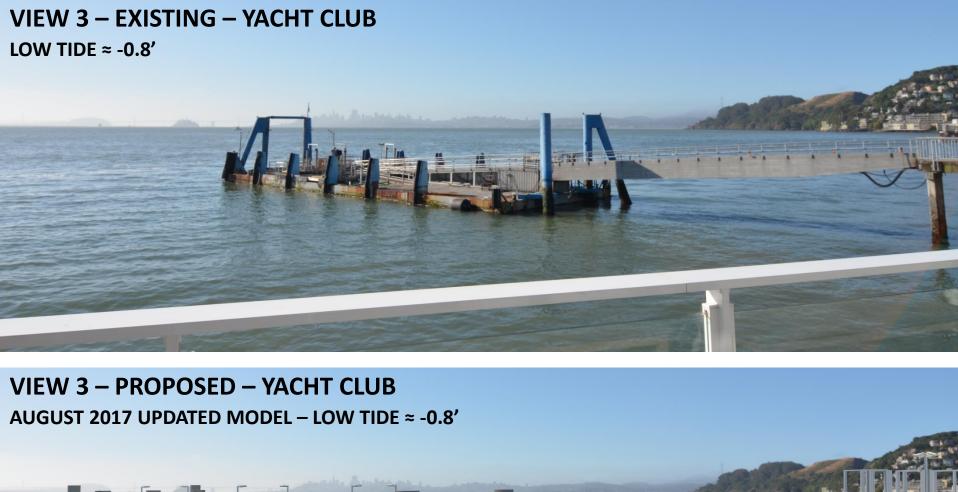

# GUIDE TO RENDERINGS

VIEW POINTS

REQUESTED BY

COMMUNITY

























## **VIEW 5 – EXISTING – NORTH END OF PLAZA**

HIGH TIDE ≈ 6.0'



# VIEW 5 – PROPOSED – WITH BELVEDERES – NORTH END OF PLAZA AUGUST 2017 UPDATED MODEL – HIGH TIDE ≈ 6.0'



## **VIEW 5 – EXISTING – NORTH END OF PLAZA**

HIGH TIDE ≈ 6.0'



## VIEW 5 – PROPOSED – WITHOUT BELVEDERES – NORTH END OF PLAZA AUGUST 2017 UPDATED MODEL – HIGH TIDE ≈ 6.0'















### **VIEW 8 – EXISTING – FROM BRIDGEWAY**

HIGH TIDE ≈ 6.0'



### **VIEW 8 – PROPOSED – FROM BRIDGEWAY**

**AUGUST 2017 UPDATED MODEL – HIGH TIDE ≈ 6.0'** 



#### **AERIAL VIEW OF SITE**

#### **EXISTING**

## PROPOSED – AUGUST 2017 (ACCESS PIER WITH BELVEDERES)





#### **AERIAL VIEW OF SITE**

#### **EXISTING**

## **PROPOSED – AUGUST 2017** (ACCESS PIER WITHOUT BELVEDERES)