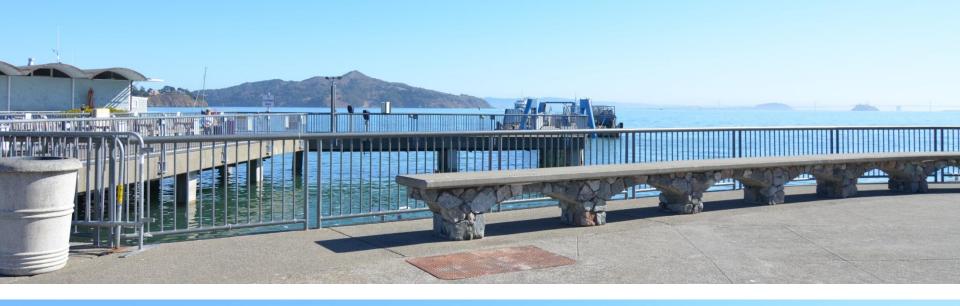

# VIEW 5 – PROPOSED – WITH BELVEDERES – NORTH END OF PLAZA AUGUST 2017 UPDATED MODEL – HIGH TIDE ≈ 6.0'