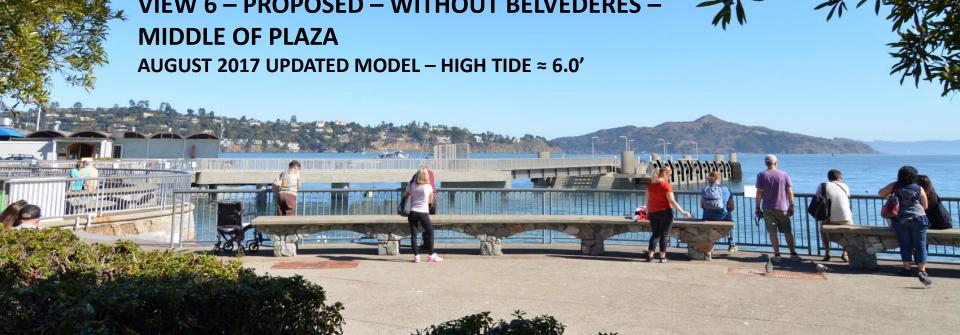

# GUIDE TO RENDERINGS

VIEW POINTS

REQUESTED BY

COMMUNITY

























## **VIEW 5 – EXISTING – NORTH END OF PLAZA**

HIGH TIDE ≈ 6.0'



# VIEW 5 – PROPOSED – WITH BELVEDERES – NORTH END OF PLAZA AUGUST 2017 UPDATED MODEL – HIGH TIDE ≈ 6.0'



## **VIEW 5 – EXISTING – NORTH END OF PLAZA**

HIGH TIDE ≈ 6.0'



## VIEW 5 – PROPOSED – WITHOUT BELVEDERES – NORTH END OF PLAZA AUGUST 2017 UPDATED MODEL – HIGH TIDE ≈ 6.0'















### **VIEW 8 – EXISTING – FROM BRIDGEWAY**

HIGH TIDE ≈ 6.0'



### **VIEW 8 – PROPOSED – FROM BRIDGEWAY**

**AUGUST 2017 UPDATED MODEL – HIGH TIDE ≈ 6.0'** 



#### **AERIAL VIEW OF SITE**

#### **EXISTING**

## PROPOSED – AUGUST 2017 (ACCESS PIER WITH BELVEDERES)





#### **AERIAL VIEW OF SITE**

#### **EXISTING**

## **PROPOSED – AUGUST 2017** (ACCESS PIER WITHOUT BELVEDERES)