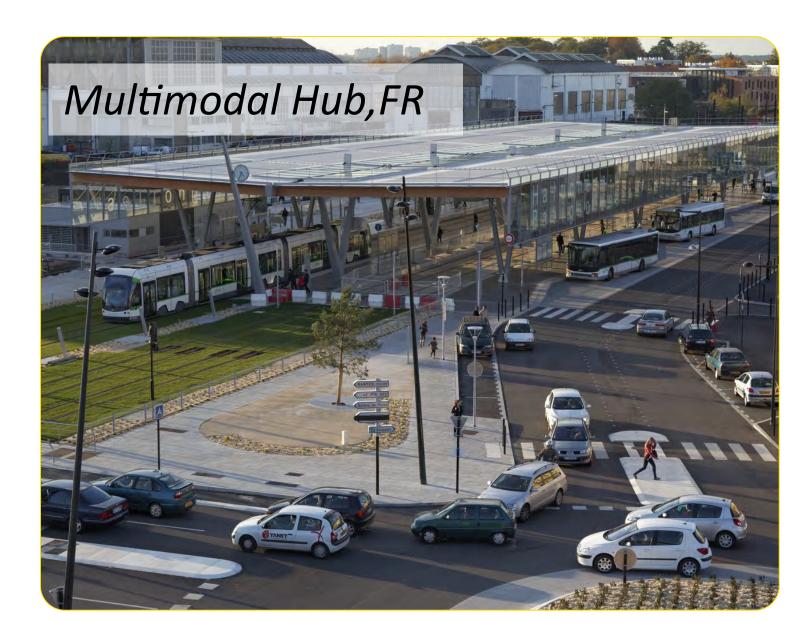

## INTEGRATED WITH DOWNTOWN

KISS AND RIDE WITH PLAZA

**COMFORTABLE WAITING** 

LeMans, FR

**PEDESTRIAN ACCESS** 

INTUITIVE WAYFINDING

BIKE PARKING AND ACCESS

CENTRAL PLAZA, BIKE AND WAYFINDING

## Integrated with Downtown: Create a center that is activated, visible and well connected.

- A) How can the facility best interact with downtown? engage 4th street, expanded or new mobility/transit service, public art, enhanced design treatments
- B) What placemaking elements will best help passengers understand and use the facility easily? pedestrian lighting, canopy elements, plaza and paving elements, pedestrian crossing treatments, clear entry path