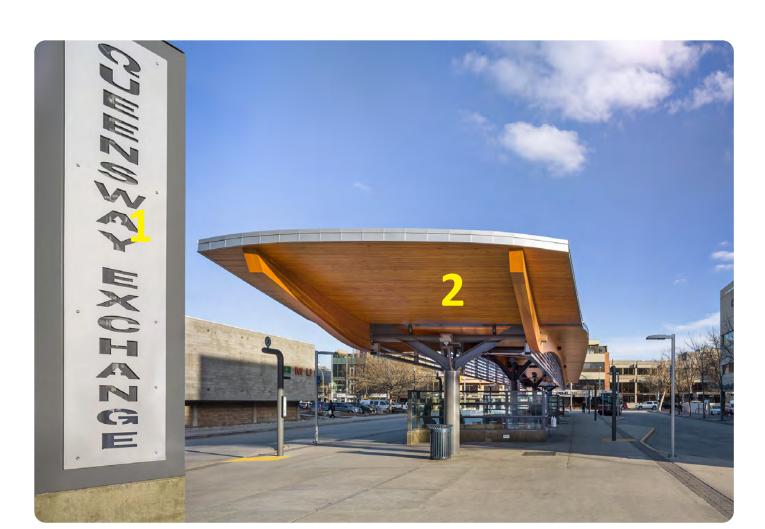

## PATRON EXPERIENCE

WEATHER PROTECTED WAITING AREA

**CLEAR ENTRY PATH** 

**CAREFUL HISTORIC TREATMENT** 

SIGNAGE
CANOPY and CENTRAL WAITING

DECORATIVE PAVING
PEDESTRIAN LIGHTING

ENGAGES THE STREET
LEGIBLE AND MEMORABLE CANOPY