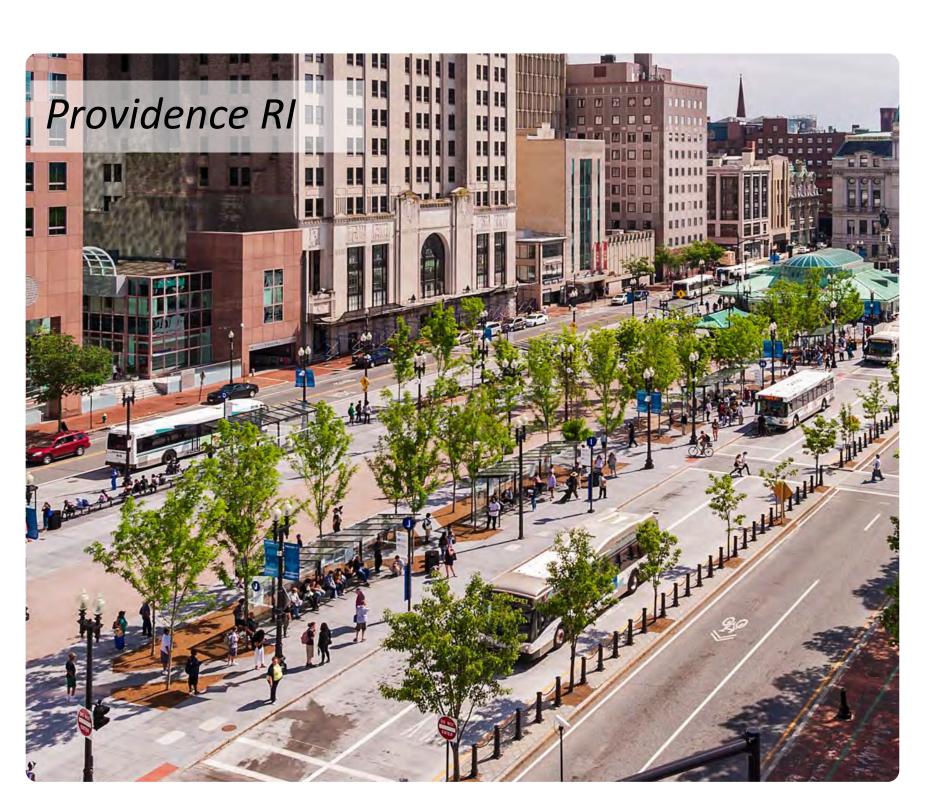

## Integrated with Downtown: Create a center that is activated, visible and well connected.

- A) How can the facility best interact with downtown? engage 4th street, expanded or new mobility/transit service, public art, enhanced design treatments
- B) What placemaking elements will best help passengers understand and use the facility easily? pedestrian lighting, canopy elements, plaza and paving elements, pedestrian crossing treatments, clear entry path