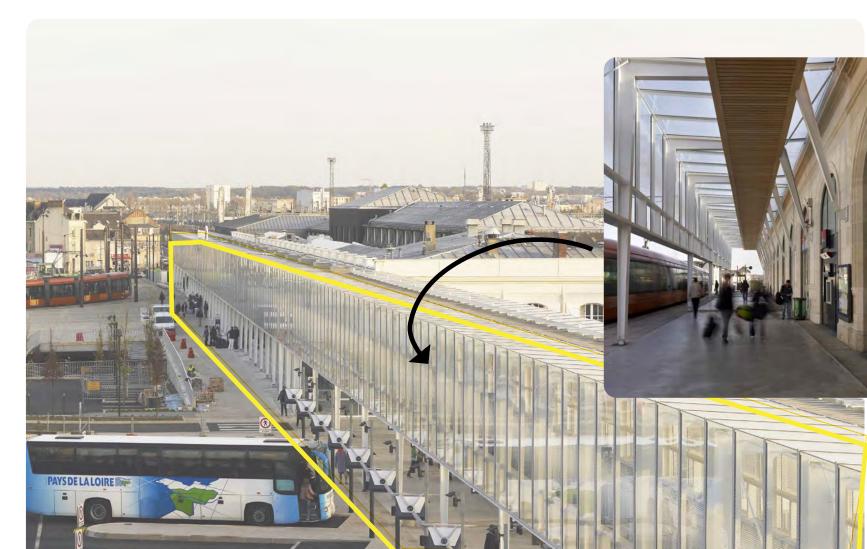

## PATRON EXPERIENCE

WEATHER PROTECTED WAITING AREA

**CLEAR ENTRY PATH** 

**CAREFUL HISTORIC TREATMENT** 

SIGNAGE
CANOPY and CENTRAL WAITING

DECORATIVE PAVING
PEDESTRIAN LIGHTING

ENGAGES THE STREET
LEGIBLE AND MEMORABLE CANOPY

## Integrated with Downtown: Create a center that is activated, visible and well connected.

- A) How can the facility best interact with downtown? engage 4th street, expanded or new mobility/transit service, public art, enhanced design treatments
- B) What placemaking elements will best help passengers understand and use the facility easily? pedestrian lighting, canopy elements, plaza and paving elements, pedestrian crossing treatments, clear entry path