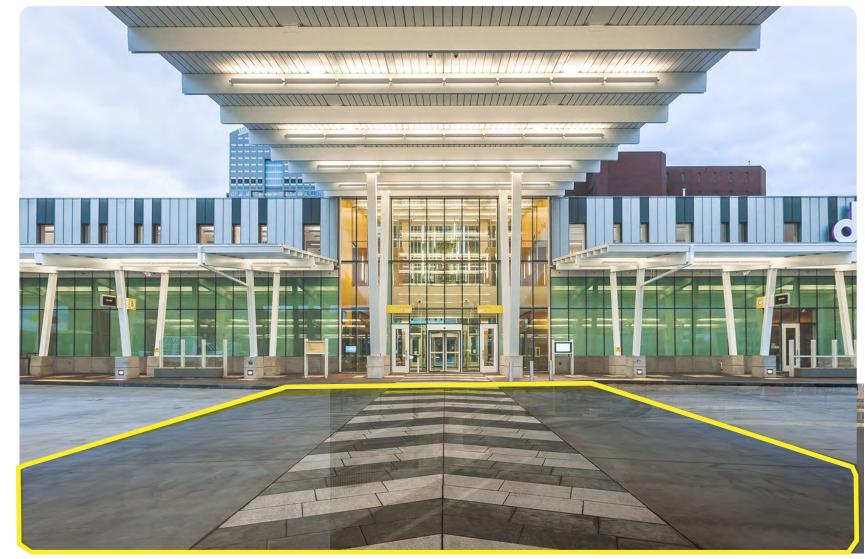

## PATRON EXPERIENCE

WEATHER PROTECTED WAITING AREA

**CLEAR ENTRY PATH** 

**CAREFUL HISTORIC TREATMENT** 

SIGNAGE
CANOPY and CENTRAL WAITING

DECORATIVE PAVING
PEDESTRIAN LIGHTING

ENGAGES THE STREET
LEGIBLE AND MEMORABLE CANOPY

## Integrated with Downtown: Create a center that is activated, visible and well connected.

- A) How can the facility best interact with downtown? engage 4th street, expanded or new mobility/transit service, public art, enhanced design treatments
- B) What placemaking elements will best help passengers understand and use the facility easily? pedestrian lighting, canopy elements, plaza and paving elements, pedestrian crossing treatments, clear entry path