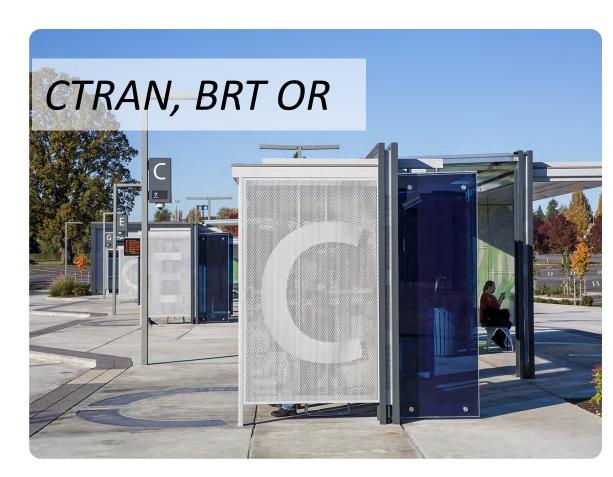

## PATRON EXPERIENCE

WEATHER PROTECTED WAITING AREA

**CLEAR ENTRY PATH** 

**CAREFUL HISTORIC TREATMENT** 

SIGNAGE
CANOPY and CENTRAL WAITING

DECORATIVE PAVING
PEDESTRIAN LIGHTING

ENGAGES THE STREET
LEGIBLE AND MEMORABLE CANOPY