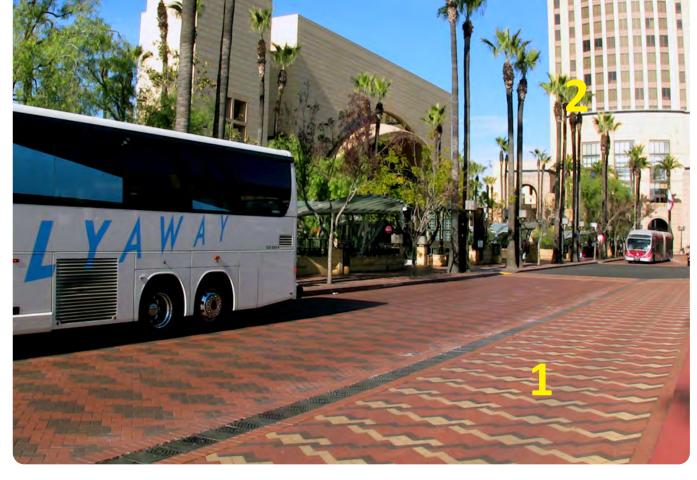

## INTEGRATED WITH DOWNTOWN

KISS AND RIDE WITH PLAZA

**COMFORTABLE WAITING** 

LeMans, FR

**PEDESTRIAN ACCESS** 

INTUITIVE WAYFINDING

BIKE PARKING AND ACCESS

CENTRAL PLAZA, BIKE AND WAYFINDING

## Integrated with Downtown: Create a center that is activated, visible and well connected.

- A) How can the facility best interact with downtown? engage 4th street, expanded or new mobility/transit service, public art, enhanced design treatments
- B) What placemaking elements will best help passengers understand and use the facility easily? pedestrian lighting, canopy elements, plaza and paving elements, pedestrian crossing treatments, clear entry path