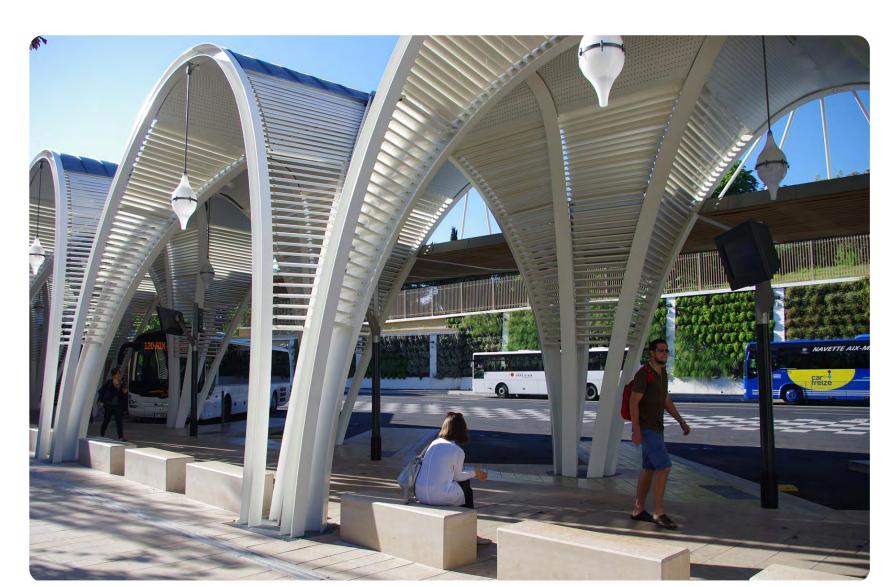

## INTEGRATED WITH DOWNTOWN

KISS AND RIDE WITH PLAZA

**COMFORTABLE WAITING** 

LeMans, FR

**PEDESTRIAN ACCESS** 

INTUITIVE WAYFINDING

BIKE PARKING AND ACCESS

CENTRAL PLAZA, BIKE AND WAYFINDING

## Integrated with Downtown: Create a center that is activated, visible and well connected.

- A) How can the facility best interact with downtown? engage 4th street, expanded or new mobility/transit service, public art, enhanced design treatments
- B) What placemaking elements will best help passengers understand and use the facility easily? pedestrian lighting, canopy elements, plaza and paving elements, pedestrian crossing treatments, clear entry path