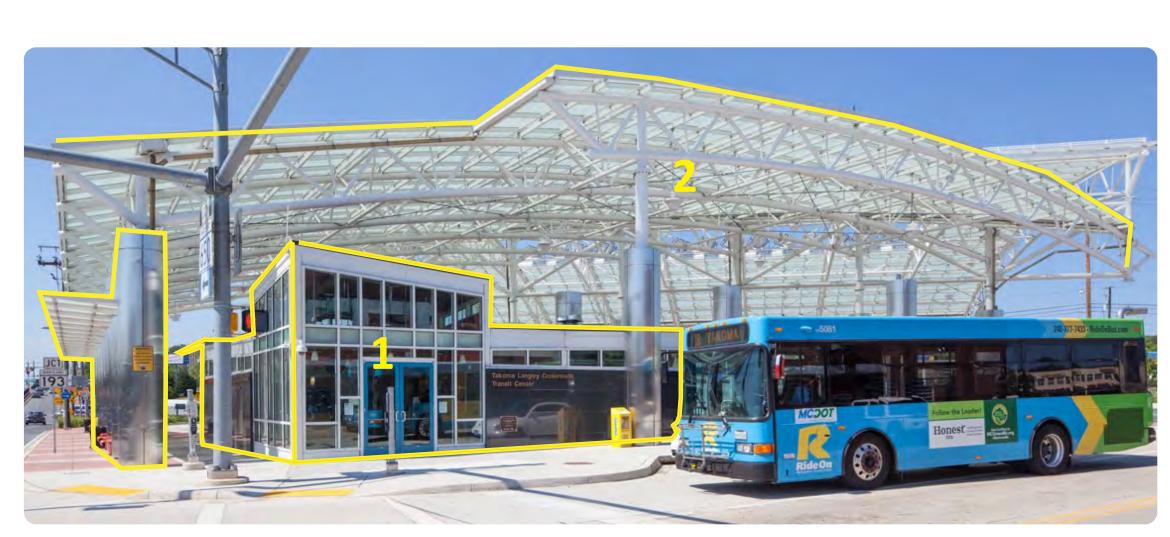

## PATRON EXPERIENCE

WEATHER PROTECTED WAITING AREA

**CLEAR ENTRY PATH** 

**CAREFUL HISTORIC TREATMENT** 

SIGNAGE
CANOPY and CENTRAL WAITING

DECORATIVE PAVING
PEDESTRIAN LIGHTING

ENGAGES THE STREET
LEGIBLE AND MEMORABLE CANOPY