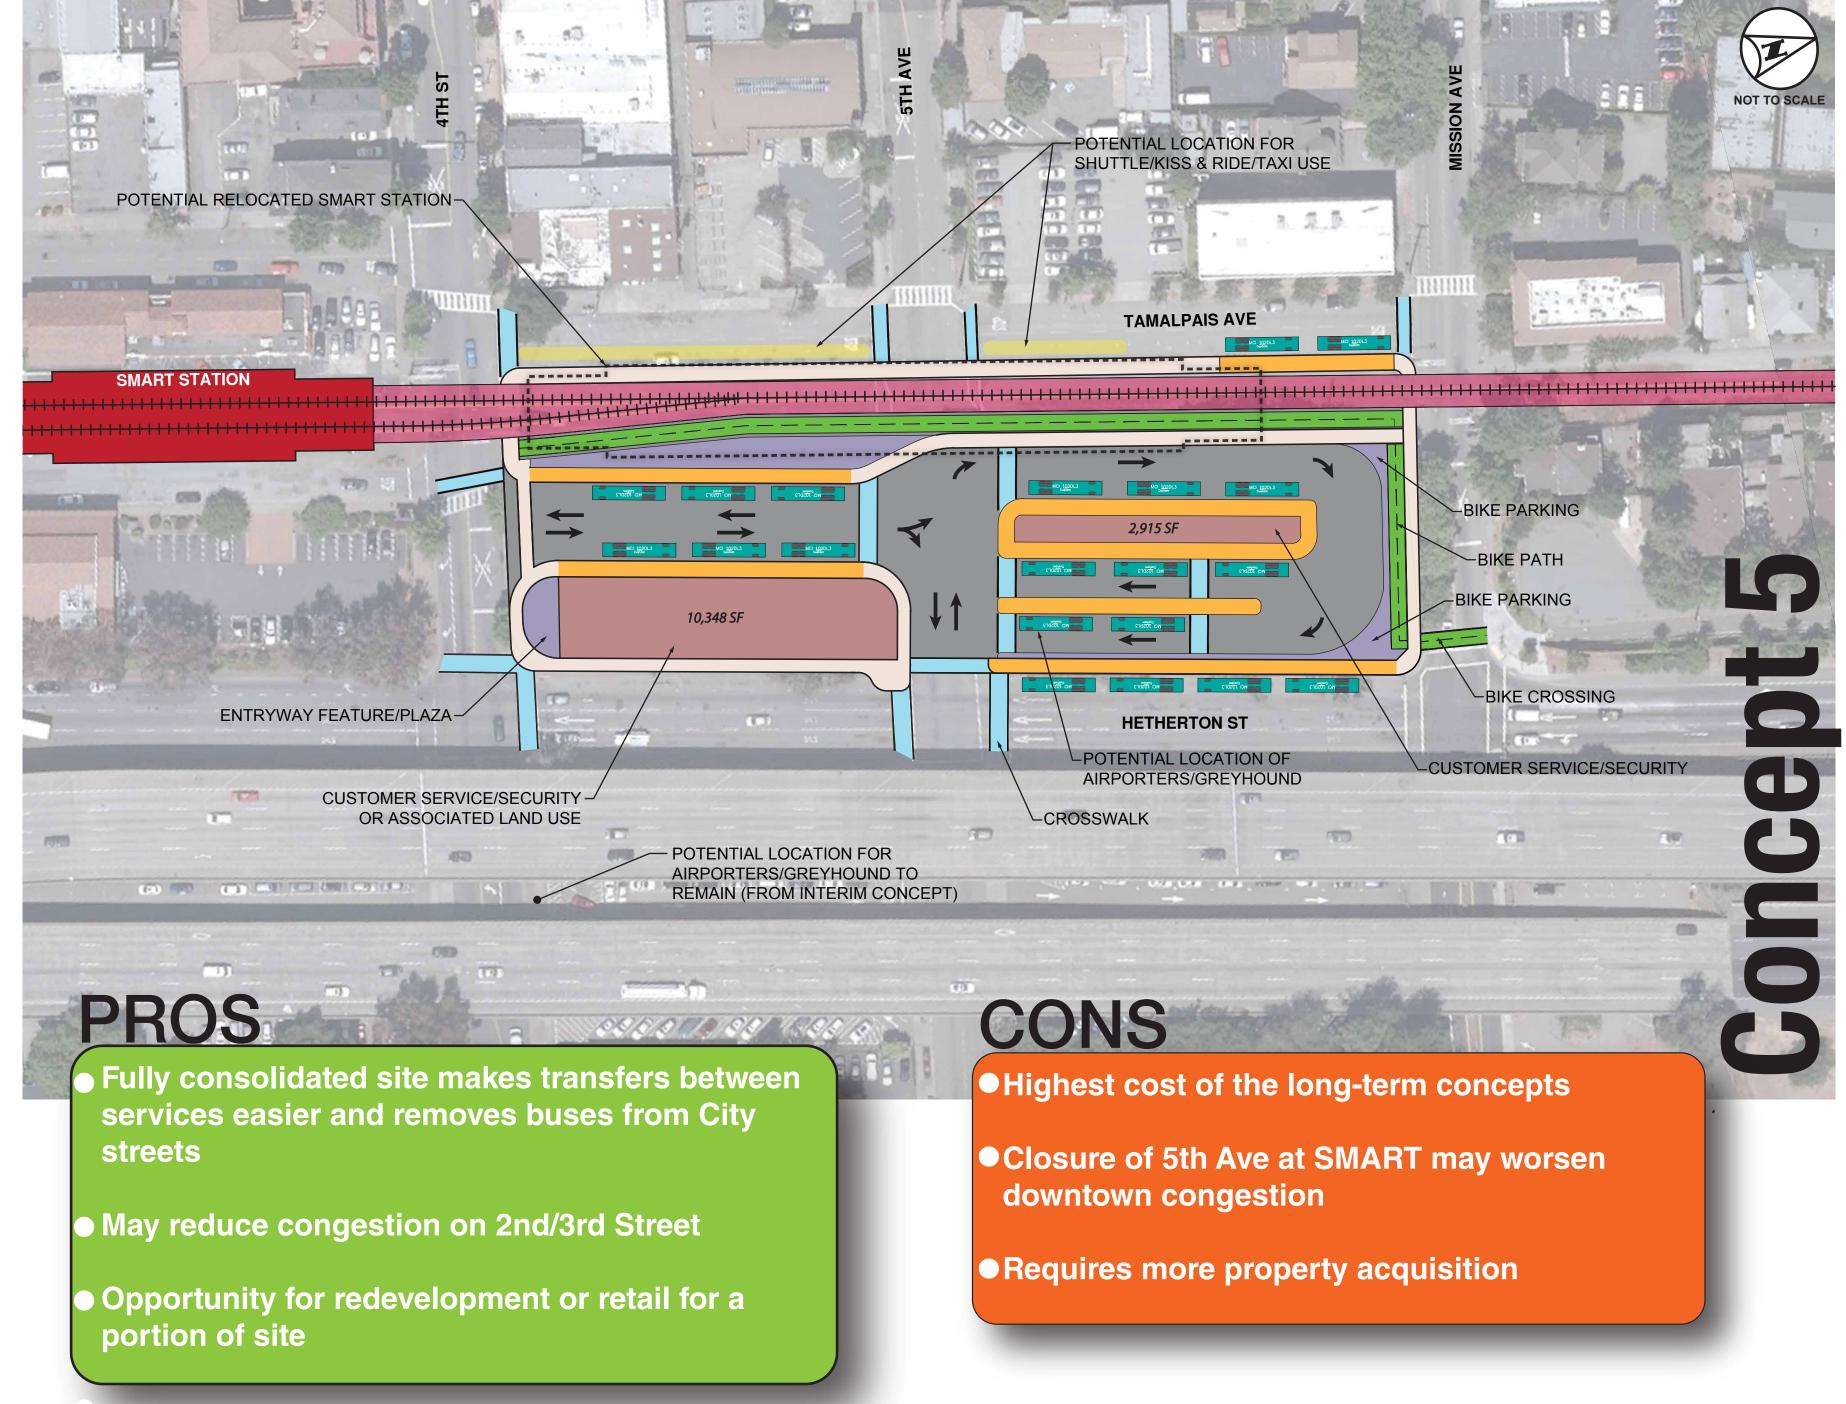

The current project will be identifying new concept(s) based on the combination of public, stakeholder, and technical input.

The following evaluation criteria were considered in the Relocation Study:

- Land Requirements
- Site Functionality
- Local Circulation

- Pedestrian Access
- Bus Operations

Transfer Convenience

Construction Cost