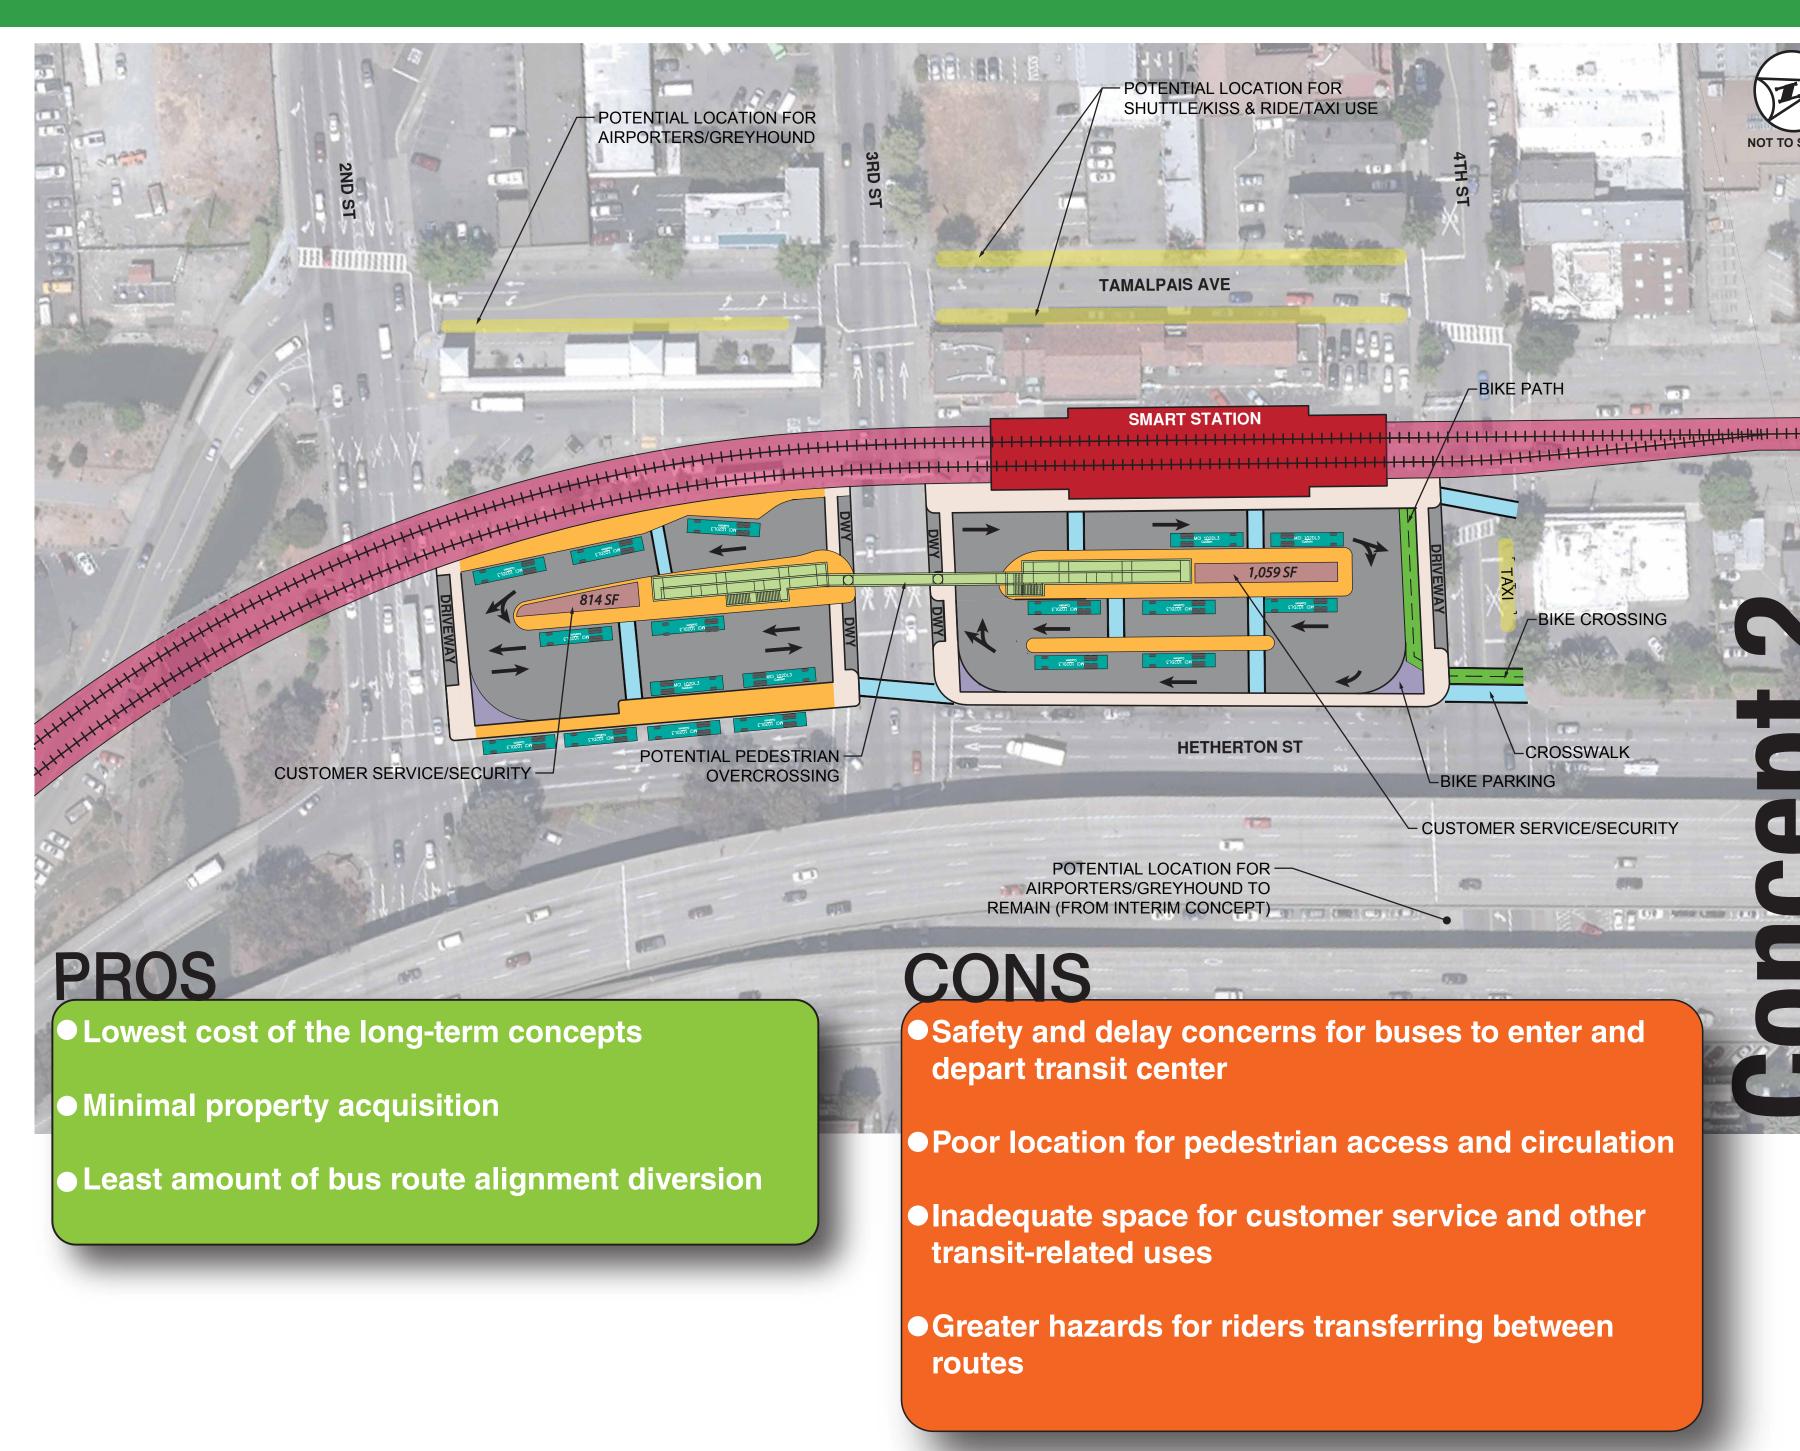

The current project will be identifying new concept(s) based on the combination of public, stakeholder, and technical input.

The following evaluation criteria were considered in the Relocation Study:

- Land Requirements
- Site Functionality
- Local Circulation

- Pedestrian Access
- Bus Operations

Transfer Convenience

Construction Cost