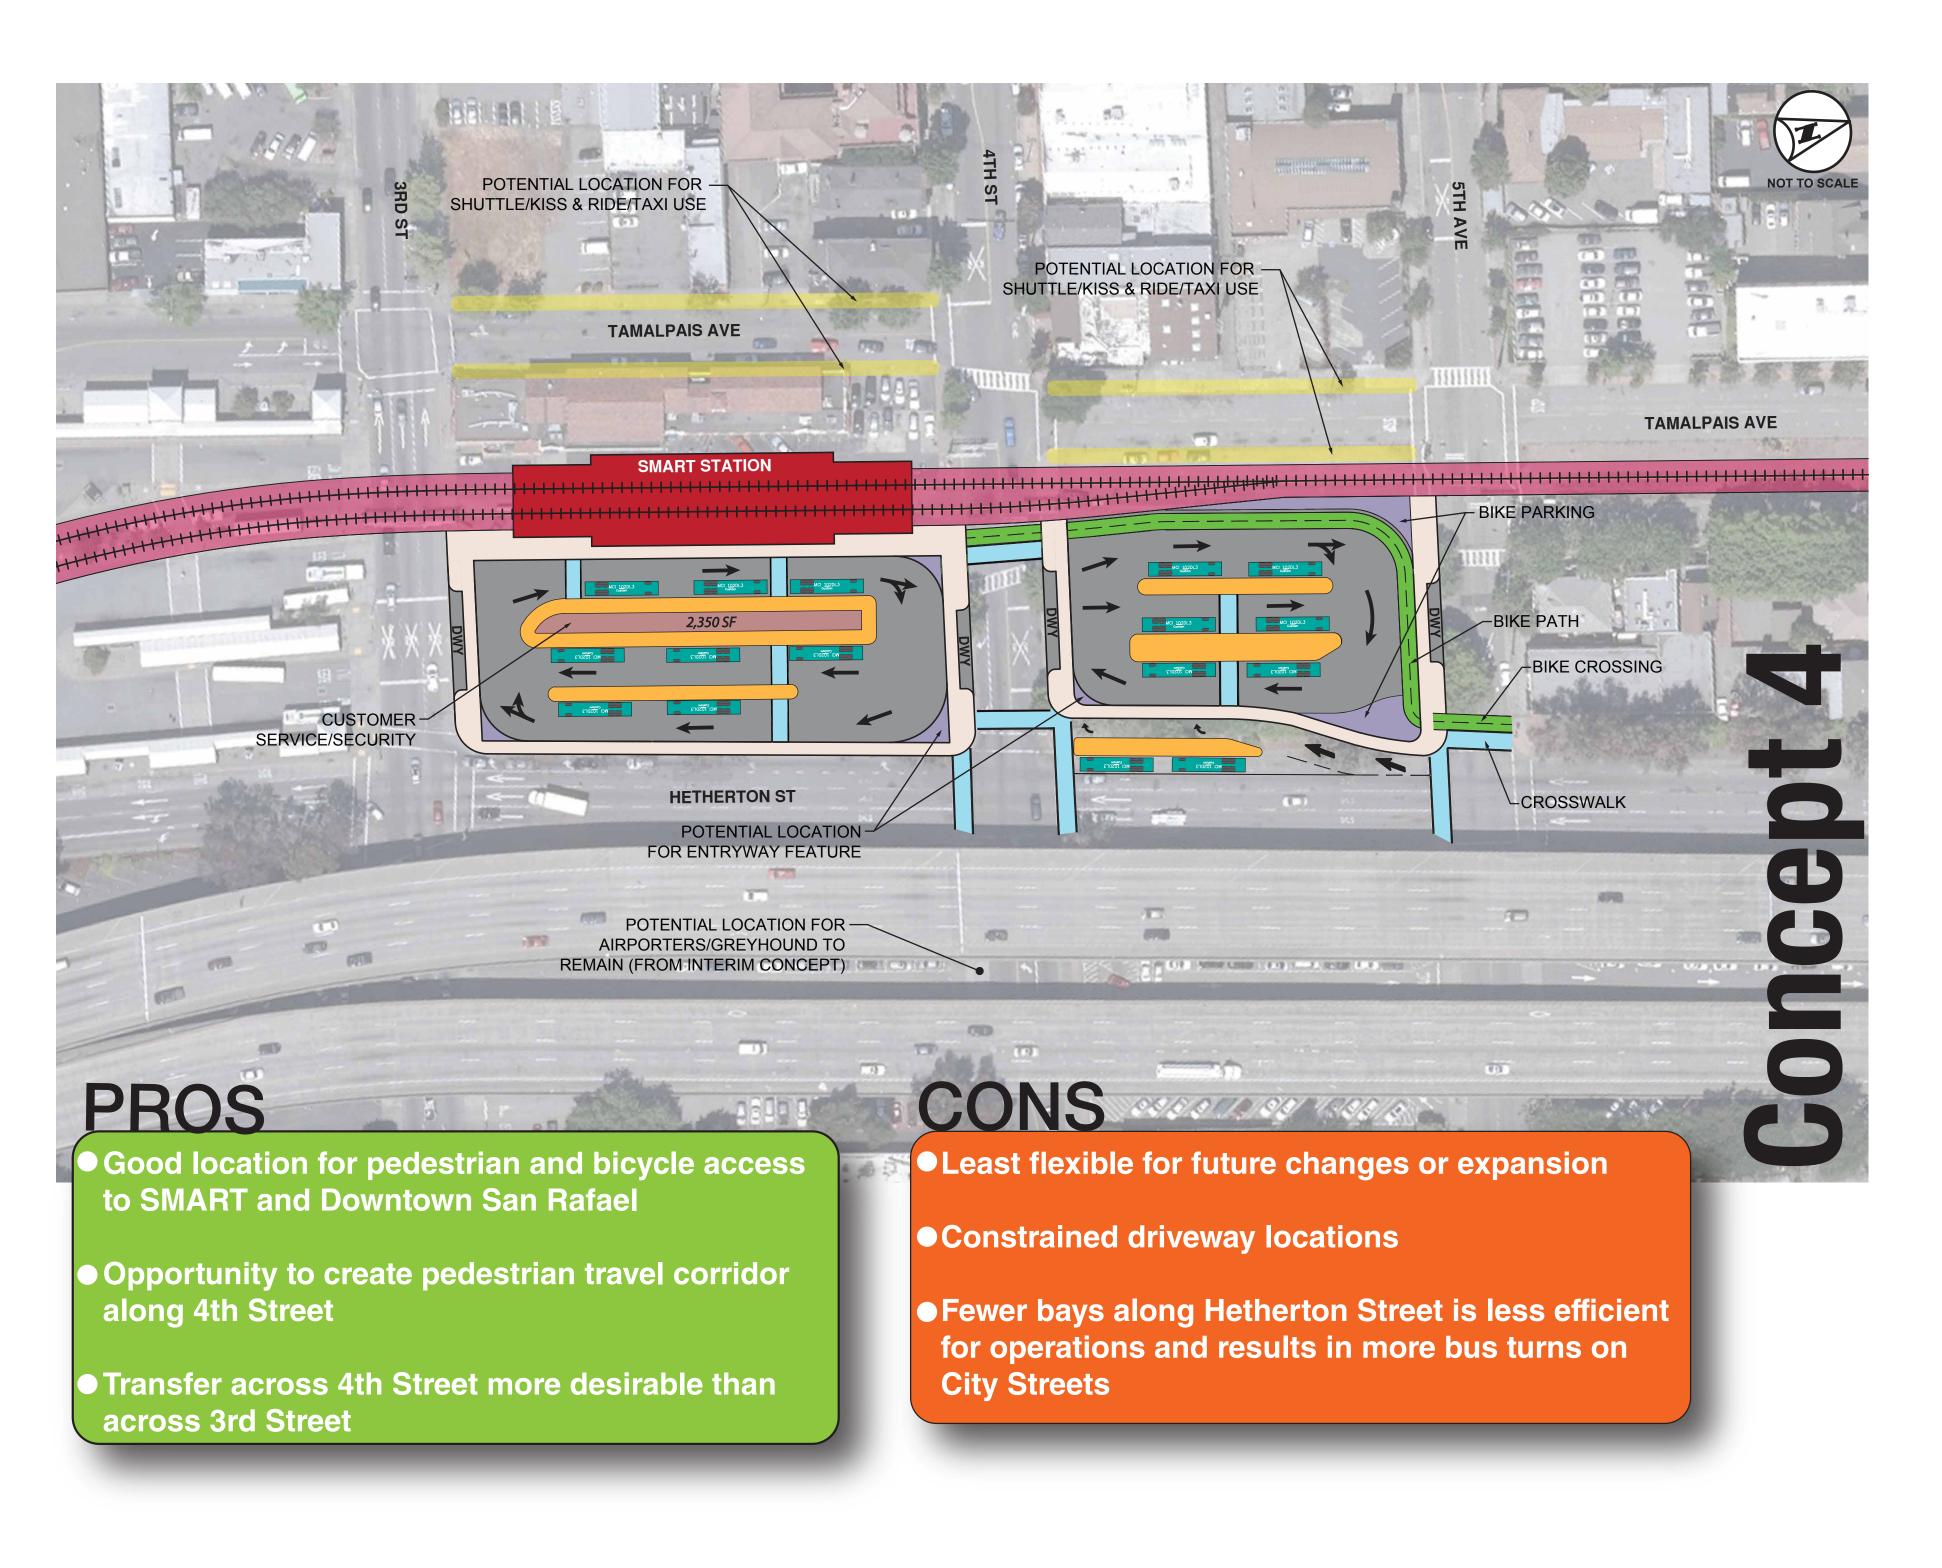

The current project will be identifying new concept(s) based on the combination of public, stakeholder, and technical input.

The following evaluation criteria were considered in the Relocation Study:

- Land Requirements
- Site Functionality
- Local Circulation

- Pedestrian Access
- Bus Operations

Transfer Convenience

Construction Cost