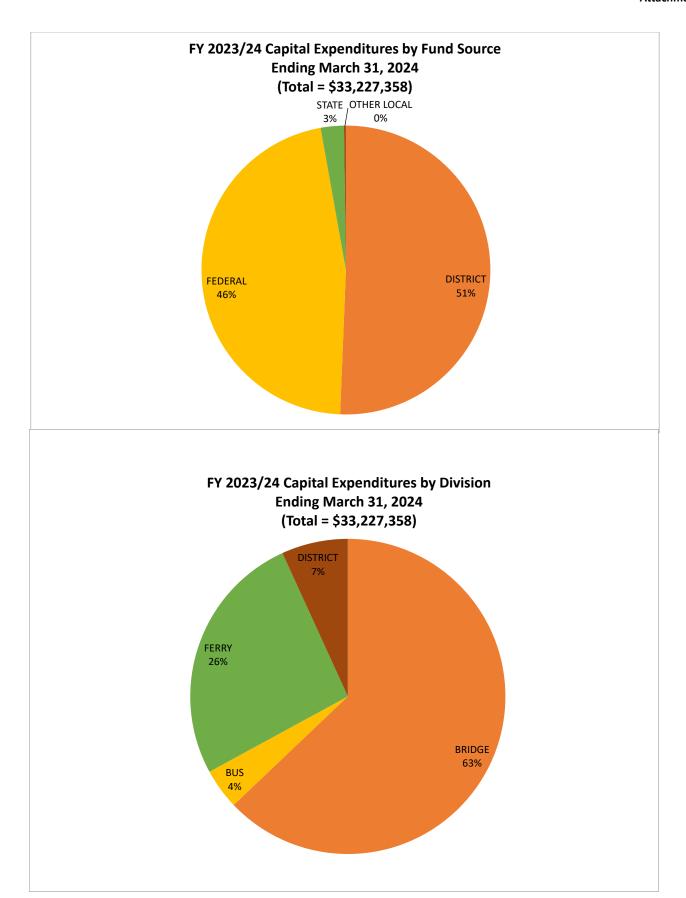

#### **Summary**

This report provides the FY23/24 Capital Budget vs. Expenditures for nine months ending March 31, 2024 (See attachment A and B for details).

| CONSOLIDATED CAPITAL REVENUES | <b>YTD Revenues</b> | % FY 23/24           |  |
|-------------------------------|---------------------|----------------------|--|
|                               |                     | <b>Annual Budget</b> |  |
| District Funds                | \$16,827,539        | 63%                  |  |
| Federal Grants                | \$15,466,161        | 90%                  |  |
| State Grants                  | \$863,069           | 110%                 |  |
| Local Grants                  | \$70,589            | 23%                  |  |
| <b>Total Revenues</b>         | \$33,227,358        | 74%                  |  |

| CONSOLIDATED CAPITAL EXPENSES | YTD Expenditures | % FY 23/24<br>Annual Budget |
|-------------------------------|------------------|-----------------------------|
| Bridge Division               | \$20,899,743     | 67%                         |
| Bus Division                  | \$1,384,362      | 30%                         |
| Ferry Division                | \$8,678,316      | 154%                        |
| District Division             | \$2,264,937      | 59%                         |
| <b>Total Expenses</b>         | \$33,227,358     | 74%                         |

### **Fiscal Impact**

There is no fiscal impact as this report is informational.

Attachments: Attachment A – Capital Revenue and Expenditures as of March 31, 2024

Attachment B – FY 23/24 Expenditures by Fund Source, by Division

## Capital Revenue and Expenditures as of March 31, 2024