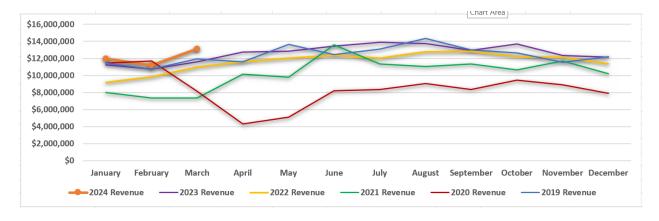

| 21%                          |
| ╙  | TOTAL                 | 701 202           | 921 152                | 000 260           | 26.207                       | 21.70/                       | тоты      | 6                | 7.055.115         | ď. | 7 050 427              | •        | 0.205.000         | 21 (9/                       | 19.20/                       |
|    | TOTAL                 | 791,202           | 821,152                | 999,368           | 26.3%                        | 21.7%                        | TOTAL     | \$               | 7,055,117         | Þ  | 7,858,426              | <b>Þ</b> | 9,285,098         | 31.6%                        | 18.2%                        |

THIS PAGE INTENTIONALLY LEFT BLANK

# **Bridge:**

### **Traffic**



### Revenue



# **Bus:**

# Ridership



# **Bus:**

### Revenue



# Ferry:

## Ridership



#### Revenue



## Bridge:





### Bus:



### **Bus:**



## Ferry: