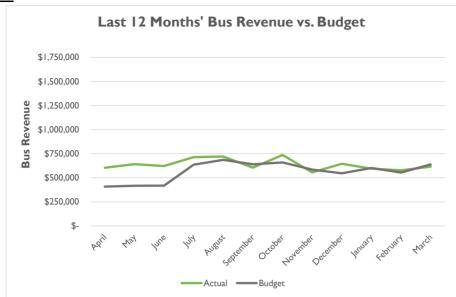

# **Bus:**

### Revenue

# GOLDEN GATE BRIDGE, HIGHWAY & TRANSPORTATION DISTRICT

|    |                       | Actual<br>FY22/23 | Adj. Budget<br>FY23/24 | Actual<br>FY23/24 | FY22/23 Actl<br>FY23/24 Actl | FY23/24 Actl<br>FY23/24 Bdgt |           |                  | Actual<br>FY22/23 |    | Adj. Budget<br>FY23/24 |          | Actual<br>FY23/24 | FY22/23 Actl<br>FY23/24 Actl | FY23/24 Actl<br>FY23/24 Bdgt |
|----|-----------------------|-------------------|------------------------|-------------------|------------------------------|------------------------------|-----------|------------------|-------------------|----|------------------------|----------|-------------------|------------------------------|------------------------------|
|    | TRAFFIC SOUTHBOUND    |                   |                        |                   |                              |                              |           | TOLL REVENUE     |                   |    |                        |          |                   |                              |                              |
|    | July                  | 1,379,116         | 1,462,225              | 1,486,936         | 8%                           | 2%                           | July      | \$               | 12,051,411        | \$ | 12,798,543             | \$       | 13,915,317        | 15%                          | 9%                           |
|    | August                | 1,456,006         | 1,466,926              | 1,497,507         | 3%                           | 2%                           | August    | \$               |                   | \$ |                        | \$       | 13,761,836        | 8%                           | 7%                           |
|    | September             | 1,409,294         | 1,419,864              | 1,407,496         | 0%                           | -1%                          | September |                  | 12,815,323        |    | 12,449,489             |          | 12,960,142        | 1%                           | 4%                           |
| (7 | October               | 1,419,700         | 1,430,348              | 1,434,537         | 1%                           | 0%                           | October   | \$               |                   | \$ | 12,535,876             |          | 13,712,363        | 12%                          | 9%                           |
|    | November              | 1,319,036         | 1,328,929              | 1,346,604         | 2%                           | 1%                           | November  | \$               | 12,150,046        |    | 11,700,197             |          | 12,370,606        | 2%                           | 6%                           |
|    | December              | 1,274,482         | 1,299,041              | 1,333,723         | 5%                           | 3%                           | December  | \$               | 11,353,053        |    | 11,453,923             |          | 12,164,171        | 7%                           | 6%                           |
|    | January               | 1,195,666         | 1,204,633              | 1,280,149         | 7%                           | 6%                           | January   | \$               | 11,276,473        |    | 10,676,021             |          | 11,975,893        | 6%                           | 12%                          |
|    | February              | 1,187,067         | 1,215,970              | 1,227,483         | 3%                           | 1%                           | February  | \$               | 10,753,353        |    | 10,769,432             |          | 11,168,480        | 4%                           | 4%                           |
|    | March                 | 1,360,415         | 1,370,618              | 1,403,461         | 3%                           | 2%                           | March     | \$               | 11,595,875        |    | 12,043,712             |          | 13,147,712        | 13%                          | 9%                           |
| M  |                       |                   |                        |                   |                              |                              |           |                  |                   |    |                        |          |                   |                              |                              |
|    | TOTAL                 | 12,000,782        | 12,198,554             | 12,417,896        | 3.5%                         | 1.8%                         | TOTAL     | \$               | 106,998,902       | \$ | 107,264,470            | \$       | 115,176,520       | 7.6%                         | 7.4%                         |
|    | RIDERSHIP   FARE REVI |                   |                        |                   |                              |                              |           |                  |                   |    |                        |          |                   |                              |                              |
|    | July                  | 109,093           | 114,260                | 120,493           | 10%                          | 5%                           | July      | \$               | 606,324           | \$ | 635,478                | \$       | 713,894           | 18%                          | 12%                          |
|    | August                | 121,184           | 123,343                | 135,400           | 12%                          | 10%                          | August    | \$               | 681,813           | \$ | 685,993                | \$       | 720,714           | 6%                           | 5%                           |
| 40 | September             | 115,109           | 115,057                | 125,066           | 9%                           | 9%                           | September | \$               | 632,140           | \$ | 639,911                | \$       | 605,606           | -4%                          | -5%                          |
|    | October               | 115,324           | 118,581                | 128,021           | 11%                          | 8%                           | October   | \$               | 635,300           | \$ | 659,511                | \$       | 736,581           | 16%                          | 12%                          |
|    | November              | 102,624           | 105,118                | 106,401           | 4%                           | 1%                           | November  | \$               | 535,815           | \$ | 584,633                |          | 556,069           | 4%                           | -5%                          |
|    | December              | 91,699            | 98,295                 | 101,984           | 11%                          | 4%                           | December  | \$               | 423,715           | \$ | 546,686                | \$       | 645,068           | 52%                          | 18%                          |
|    | January               | 97,628            | 108,046                | 113,382           | 16%                          | 5%                           | January   | \$               | 308,069           |    | 600,918                | \$       | 595,284           | 93%                          | -1%                          |
| M  | February              | 97,499            | 99,667                 | 108,371           | 11%                          | 9%                           | February  | \$               | 737,502           |    | 554,315                |          | 576,609           | -22%                         | 4%                           |
|    | March                 | 109,892           | 114,879                | 121,606           | 11%                          | 6%                           | March     | \$               | 674,280           | \$ | 638,919                | \$       | 615,342           | -9%                          | -4%                          |
|    | TOTAL                 | 960,052           | 997,246                | 1,060,724         | 10.5%                        | 6.4%                         | TOTAL     | \$               | 5,234,958         | \$ | 5,546,364              | \$       | 5,765,167         | 10.1%                        | 3.9%                         |
|    | DIDEDCHID             |                   |                        |                   |                              |                              | LEADE DE  | VIEN             | шт                |    |                        |          |                   |                              |                              |
|    | RIDERSHIP<br>July     | 121,856           | 128,251                | 162,860           | 34%                          | 27%                          | FARE RE   | <u>ven</u><br>\$ | 1,217,231         | ¢  | 1,227,362              | ¢        | 1,591,953         | 31%                          | 30%                          |
|    | 1 '                   | 121,830           | 130,411                | 156,925           | 27%                          | 20%                          | August    | \$               | 1,148,306         |    | 1,248,030              |          | 1,494,473         | 30%                          | 20%                          |
|    | August<br>September   | 108,920           | 113,588                | 122,889           | 13%                          | 8%                           | September |                  | 1,021,315         |    | 1,087,035              |          | 1,063,702         | 4%                           | -2%                          |
|    | October               | 97,834            | 102,968                | 116,477           | 19%                          | 13%                          | October   | \$               | 866,526           |    | 985,407                |          | 1,120,864         | 29%                          | 14%                          |
|    | November              | 76,211            | 80,211                 | 93,507            | 23%                          | 17%                          | November  | \$               | 683,265           |    | 767,615                |          | 833,348           | 22%                          | 9%                           |
|    | December              | 59,954            | 62,352                 | 79,526            | 33%                          | 28%                          | December  | \$               | 476,638           |    | 596,710                |          | 871,345           | 83%                          | 46%                          |
|    | January               | 56,560            | 58,822                 | 83,547            | 33%<br>48%                   | 42%                          | January   | \$               | 386,702           |    | 562,930                |          | 707,016           | 83%                          | 26%                          |
|    | February              | 69,248            | 65,175                 | 82,462            | 19%                          | 27%                          | February  | \$               | 647,737           |    | 623,728                |          | 679,581           | 5%                           | 9%                           |
| Ш  | March                 | 76,711            | 79,374                 | 101,175           | 32%                          | 27%                          | March     | \$               | 607,397           |    | 759,609                |          | 922,816           | 52%                          | 21%                          |
| ╙  | TOTAL                 | 701 202           | 921 152                | 000 260           | 26.207                       | 21.70/                       | тоты      | 6                | 7.055.115         | ď. | 7 050 427              | •        | 0.205.000         | 21 (9/                       | 19.20/                       |
|    | TOTAL                 | 791,202           | 821,152                | 999,368           | 26.3%                        | 21.7%                        | TOTAL     | \$               | 7,055,117         | Þ  | 7,858,426              | <b>Þ</b> | 9,285,098         | 31.6%                        | 18.2%                        |