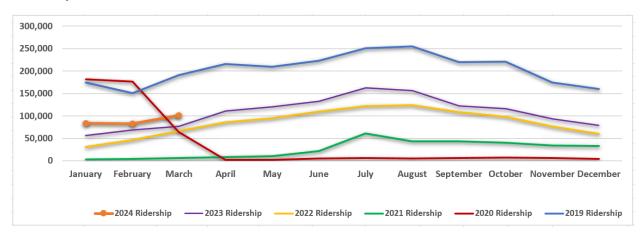

| 701 202           | 921 152                | 000 260           | 26.207                       | 21.70/                       | тоты      | 6                | 7.055.115         | ď. | 7 050 427              | •        | 0.205.000         | 21 (9/                       | 19.20/                       |
|    | TOTAL                 | 791,202           | 821,152                | 999,368           | 26.3%                        | 21.7%                        | TOTAL     | \$               | 7,055,117         | Þ  | 7,858,426              | <b>Þ</b> | 9,285,098         | 31.6%                        | 18.2%                        |

THIS PAGE INTENTIONALLY LEFT BLANK

# **Bridge:**

### **Traffic**



### Revenue



# **Bus:**

# Ridership



# **Bus:**

### Revenue



# Ferry:

## Ridership



#### Revenue



## Bridge:





### Bus:



### **Bus:**



## Ferry: