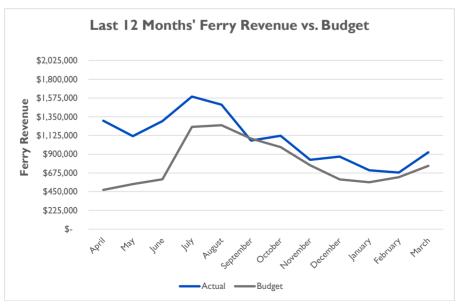

## Ferry:

#### Revenue

# GOLDEN GATE BRIDGE, HIGHWAY & TRANSPORTATION DISTRICT

|    |                       | Actual<br>FY22/23 | Adj. Budget<br>FY23/24 | Actual<br>FY23/24 | FY22/23 Actl<br>FY23/24 Actl | FY23/24 Actl<br>FY23/24 Bdgt |           |                  | Actual<br>FY22/23 |    | Adj. Budget<br>FY23/24 |          | Actual<br>FY23/24 | FY22/23 Actl<br>FY23/24 Actl | FY23/24 Actl<br>FY23/24 Bdgt |
|----|-----------------------|-------------------|------------------------|-------------------|------------------------------|------------------------------|-----------|------------------|-------------------|----|------------------------|----------|-------------------|------------------------------|------------------------------|
|    | TRAFFIC SOUTHBOUND    |                   |                        |                   |                              |                              |           | TOLL REVENUE     |                   |    |                        |          |                   |                              |                              |
|    | July                  | 1,379,116         | 1,462,225              | 1,486,936         | 8%                           | 2%                           | July      | \$               | 12,051,411        | \$ | 12,798,543             | \$       | 13,915,317        | 15%                          | 9%                           |
|    | August                | 1,456,006         | 1,466,926              | 1,497,507         | 3%                           | 2%                           | August    | \$               |                   | \$ |                        | \$       | 13,761,836        | 8%                           | 7%                           |
|    | September             | 1,409,294         | 1,419,864              | 1,407,496         | 0%                           | -1%                          | September |                  | 12,815,323        |    | 12,449,489             |          | 12,960,142        | 1%                           | 4%                           |
| (7 | October               | 1,419,700         | 1,430,348              | 1,434,537         | 1%                           | 0%                           | October   | \$               |                   | \$ | 12,535,876             |          | 13,712,363        | 12%                          | 9%                           |
|    | November              | 1,319,036         | 1,328,929              | 1,346,604         | 2%                           | 1%                           | November  | \$               | 12,150,046        |    | 11,700,197             |          | 12,370,606        | 2%                           | 6%                           |
|    | December              | 1,274,482         | 1,299,041              | 1,333,723         | 5%                           | 3%                           | December  | \$               | 11,353,053        |    | 11,453,923             |          | 12,164,171        | 7%                           | 6%                           |
|    | January               | 1,195,666         | 1,204,633              | 1,280,149         | 7%                           | 6%                           | January   | \$               | 11,276,473        |    | 10,676,021             |          | 11,975,893        | 6%                           | 12%                          |
|    | February              | 1,187,067         | 1,215,970              | 1,227,483         | 3%                           | 1%                           | February  | \$               | 10,753,353        |    | 10,769,432             |          | 11,168,480        | 4%                           | 4%                           |
|    | March                 | 1,360,415         | 1,370,618              | 1,403,461         | 3%                           | 2%                           | March     | \$               | 11,595,875        |    | 12,043,712             |          | 13,147,712        | 13%                          | 9%                           |
| M  |                       |                   |                        |                   |                              |                              |           |                  |                   |    |                        |          |                   |                              |                              |
|    | TOTAL                 | 12,000,782        | 12,198,554             | 12,417,896        | 3.5%                         | 1.8%                         | TOTAL     | \$               | 106,998,902       | \$ | 107,264,470            | \$       | 115,176,520       | 7.6%                         | 7.4%                         |
|    | RIDERSHIP   FARE REVI |                   |                        |                   |                              |                              |           |                  |                   |    |                        |          |                   |                              |                              |
|    | July                  | 109,093           | 114,260                | 120,493           | 10%                          | 5%                           | July      | \$               | 606,324           | \$ | 635,478                | \$       | 713,894           | 18%                          | 12%                          |
|    | August                | 121,184           | 123,343                | 135,400           | 12%                          | 10%                          | August    | \$               | 681,813           | \$ | 685,993                | \$       | 720,714           | 6%                           | 5%                           |
| 40 | September             | 115,109           | 115,057                | 125,066           | 9%                           | 9%                           | September | \$               | 632,140           | \$ | 639,911                | \$       | 605,606           | -4%                          | -5%                          |
|    | October               | 115,324           | 118,581                | 128,021           | 11%                          | 8%                           | October   | \$               | 635,300           | \$ | 659,511                | \$       | 736,581           | 16%                          | 12%                          |
|    | November              | 102,624           | 105,118                | 106,401           | 4%                           | 1%                           | November  | \$               | 535,815           | \$ | 584,633                |          | 556,069           | 4%                           | -5%                          |
|    | December              | 91,699            | 98,295                 | 101,984           | 11%                          | 4%                           | December  | \$               | 423,715           | \$ | 546,686                | \$       | 645,068           | 52%                          | 18%                          |
|    | January               | 97,628            | 108,046                | 113,382           | 16%                          | 5%                           | January   | \$               | 308,069           |    | 600,918                | \$       | 595,284           | 93%                          | -1%                          |
| M  | February              | 97,499            | 99,667                 | 108,371           | 11%                          | 9%                           | February  | \$               | 737,502           |    | 554,315                |          | 576,609           | -22%                         | 4%                           |
|    | March                 | 109,892           | 114,879                | 121,606           | 11%                          | 6%                           | March     | \$               | 674,280           | \$ | 638,919                | \$       | 615,342           | -9%                          | -4%                          |
|    | TOTAL                 | 960,052           | 997,246                | 1,060,724         | 10.5%                        | 6.4%                         | TOTAL     | \$               | 5,234,958         | \$ | 5,546,364              | \$       | 5,765,167         | 10.1%                        | 3.9%                         |
|    | DIDEDCHID             |                   |                        |                   |                              |                              | LEADE DE  | VIEN             | шт                |    |                        |          |                   |                              |                              |
|    | RIDERSHIP<br>July     | 121,856           | 128,251                | 162,860           | 34%                          | 27%                          | FARE RE   | <u>ven</u><br>\$ | 1,217,231         | ¢  | 1,227,362              | ¢        | 1,591,953         | 31%                          | 30%                          |
|    | 1 '                   | 121,830           | 130,411                | 156,925           | 27%                          | 20%                          | August    | \$               | 1,148,306         |    | 1,248,030              |          | 1,494,473         | 30%                          | 20%                          |
|    | August<br>September   | 108,920           | 113,588                | 122,889           | 13%                          | 8%                           | September |                  | 1,021,315         |    | 1,087,035              |          | 1,063,702         | 4%                           | -2%                          |
|    | October               | 97,834            | 102,968                | 116,477           | 19%                          | 13%                          | October   | \$               | 866,526           |    | 985,407                |          | 1,120,864         | 29%                          | 14%                          |
|    | November              | 76,211            | 80,211                 | 93,507            | 23%                          | 17%                          | November  | \$               | 683,265           |    | 767,615                |          | 833,348           | 22%                          | 9%                           |
|    | December              | 59,954            | 62,352                 | 79,526            | 33%                          | 28%                          | December  | \$               | 476,638           |    | 596,710                |          | 871,345           | 83%                          | 46%                          |
|    | January               | 56,560            | 58,822                 | 83,547            | 33%<br>48%                   | 42%                          | January   | \$               | 386,702           |    | 562,930                |          | 707,016           | 83%                          | 26%                          |
|    | February              | 69,248            | 65,175                 | 82,462            | 19%                          | 27%                          | February  | \$               | 647,737           |    | 623,728                |          | 679,581           | 5%                           | 9%                           |
| Ш  | March                 | 76,711            | 79,374                 | 101,175           | 32%                          | 27%                          | March     | \$               | 607,397           |    | 759,609                |          | 922,816           | 52%                          | 21%                          |
| ╙  | TOTAL                 | 701 202           | 921 152                | 000 260           | 26.207                       | 21.70/                       | тоты      | 6                | 7.055.115         | ď. | 7 050 427              | •        | 0.205.000         | 21 (9/                       | 19.20/                       |
|    | TOTAL                 | 791,202           | 821,152                | 999,368           | 26.3%                        | 21.7%                        | TOTAL     | \$               | 7,055,117         | Þ  | 7,858,426              | <b>Þ</b> | 9,285,098         | 31.6%                        | 18.2%                        |