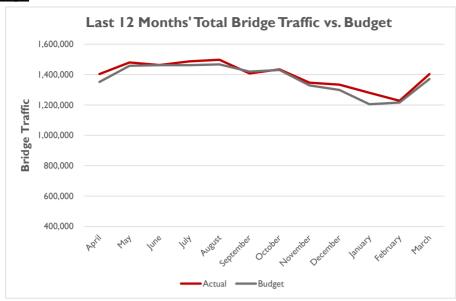

| 000 260           | 26.207                       | 21.70/                       | тоты      | 6                | 7.055.115         | ď. | 7 050 427              | •        | 0.205.000         | 21 (9/                       | 19.20/                       |
|    | TOTAL                 | 791,202           | 821,152                | 999,368           | 26.3%                        | 21.7%                        | TOTAL     | \$               | 7,055,117         | Þ  | 7,858,426              | <b>Þ</b> | 9,285,098         | 31.6%                        | 18.2%                        |

THIS PAGE INTENTIONALLY LEFT BLANK

# **Bridge:**

### **Traffic**



### Revenue



# **Bus:**

# Ridership



# **Bus:**

### Revenue



# Ferry:

## Ridership



#### Revenue



## Bridge:





### Bus:



### **Bus:**



## Ferry: