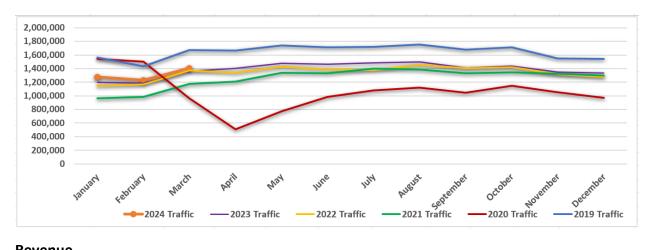

| 52%                          | 21%                          |
| ╙  | TOTAL                 | 701 202           | 921 152                | 000 260           | 26.207                       | 21.70/                       | тоты      | 6                | 7.055.115         | ď. | 7 050 427              | •        | 0.205.000         | 21 (9/                       | 19.20/                       |
|    | TOTAL                 | 791,202           | 821,152                | 999,368           | 26.3%                        | 21.7%                        | TOTAL     | \$               | 7,055,117         | Þ  | 7,858,426              | <b>Þ</b> | 9,285,098         | 31.6%                        | 18.2%                        |

THIS PAGE INTENTIONALLY LEFT BLANK

# **Bridge:**

### **Traffic**



### Revenue



# **Bus:**

# Ridership



# **Bus:**

### Revenue



# Ferry:

## Ridership



#### Revenue



## Bridge:





### Bus:



### **Bus:**



## Ferry: