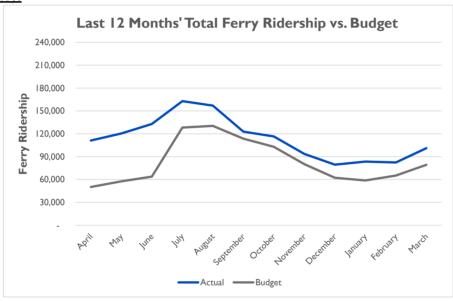

# Ferry:

## Ridership

# GOLDEN GATE BRIDGE, HIGHWAY & TRANSPORTATION DISTRICT

|    |                       | Actual<br>FY22/23 | Adj. Budget<br>FY23/24 | Actual<br>FY23/24 | FY22/23 Actl<br>FY23/24 Actl | FY23/24 Actl<br>FY23/24 Bdgt |           |                  | Actual<br>FY22/23 |    | Adj. Budget<br>FY23/24 |          | Actual<br>FY23/24 | FY22/23 Actl<br>FY23/24 Actl | FY23/24 Actl<br>FY23/24 Bdgt |
|----|-----------------------|-------------------|------------------------|-------------------|------------------------------|------------------------------|-----------|------------------|-------------------|----|------------------------|----------|-------------------|------------------------------|------------------------------|
|    | TRAFFIC SOUTHBOUND    |                   |                        |                   |                              |                              |           | TOLL REVENUE     |                   |    |                        |          |                   |                              |                              |
|    | July                  | 1,379,116         | 1,462,225              | 1,486,936         | 8%                           | 2%                           | July      | \$               | 12,051,411        | \$ | 12,798,543             | \$       | 13,915,317        | 15%                          | 9%                           |
|    | August                | 1,456,006         | 1,466,926              | 1,497,507         | 3%                           | 2%                           | August    | \$               |                   | \$ |                        | \$       | 13,761,836        | 8%                           | 7%                           |
|    | September             | 1,409,294         | 1,419,864              | 1,407,496         | 0%                           | -1%                          | September |                  | 12,815,323        |    | 12,449,489             |          | 12,960,142        | 1%                           | 4%                           |
| (7 | October               | 1,419,700         | 1,430,348              | 1,434,537         | 1%                           | 0%                           | October   | \$               |                   | \$ | 12,535,876             |          | 13,712,363        | 12%                          | 9%                           |
|    | November              | 1,319,036         | 1,328,929              | 1,346,604         | 2%                           | 1%                           | November  | \$               | 12,150,046        |    | 11,700,197             |          | 12,370,606        | 2%                           | 6%                           |
|    | December              | 1,274,482         | 1,299,041              | 1,333,723         | 5%                           | 3%                           | December  | \$               | 11,353,053        |    | 11,453,923             |          | 12,164,171        | 7%                           | 6%                           |
|    | January               | 1,195,666         | 1,204,633              | 1,280,149         | 7%                           | 6%                           | January   | \$               | 11,276,473        |    | 10,676,021             |          | 11,975,893        | 6%                           | 12%                          |
|    | February              | 1,187,067         | 1,215,970              | 1,227,483         | 3%                           | 1%                           | February  | \$               | 10,753,353        |    | 10,769,432             |          | 11,168,480        | 4%                           | 4%                           |
|    | March                 | 1,360,415         | 1,370,618              | 1,403,461         | 3%                           | 2%                           | March     | \$               | 11,595,875        |    | 12,043,712             |          | 13,147,712        | 13%                          | 9%                           |
| M  |                       |                   |                        |                   |                              |                              |           |                  |                   |    |                        |          |                   |                              |                              |
|    | TOTAL                 | 12,000,782        | 12,198,554             | 12,417,896        | 3.5%                         | 1.8%                         | TOTAL     | \$               | 106,998,902       | \$ | 107,264,470            | \$       | 115,176,520       | 7.6%                         | 7.4%                         |
|    | RIDERSHIP   FARE REVI |                   |                        |                   |                              |                              |           |                  |                   |    |                        |          |                   |                              |                              |
|    | July                  | 109,093           | 114,260                | 120,493           | 10%                          | 5%                           | July      | \$               | 606,324           | \$ | 635,478                | \$       | 713,894           | 18%                          | 12%                          |
|    | August                | 121,184           | 123,343                | 135,400           | 12%                          | 10%                          | August    | \$               | 681,813           | \$ | 685,993                | \$       | 720,714           | 6%                           | 5%                           |
| 40 | September             | 115,109           | 115,057                | 125,066           | 9%                           | 9%                           | September | \$               | 632,140           | \$ | 639,911                | \$       | 605,606           | -4%                          | -5%                          |
|    | October               | 115,324           | 118,581                | 128,021           | 11%                          | 8%                           | October   | \$               | 635,300           | \$ | 659,511                | \$       | 736,581           | 16%                          | 12%                          |
|    | November              | 102,624           | 105,118                | 106,401           | 4%                           | 1%                           | November  | \$               | 535,815           | \$ | 584,633                |          | 556,069           | 4%                           | -5%                          |
|    | December              | 91,699            | 98,295                 | 101,984           | 11%                          | 4%                           | December  | \$               | 423,715           | \$ | 546,686                | \$       | 645,068           | 52%                          | 18%                          |
|    | January               | 97,628            | 108,046                | 113,382           | 16%                          | 5%                           | January   | \$               | 308,069           |    | 600,918                | \$       | 595,284           | 93%                          | -1%                          |
| M  | February              | 97,499            | 99,667                 | 108,371           | 11%                          | 9%                           | February  | \$               | 737,502           |    | 554,315                |          | 576,609           | -22%                         | 4%                           |
|    | March                 | 109,892           | 114,879                | 121,606           | 11%                          | 6%                           | March     | \$               | 674,280           | \$ | 638,919                | \$       | 615,342           | -9%                          | -4%                          |
|    | TOTAL                 | 960,052           | 997,246                | 1,060,724         | 10.5%                        | 6.4%                         | TOTAL     | \$               | 5,234,958         | \$ | 5,546,364              | \$       | 5,765,167         | 10.1%                        | 3.9%                         |
|    | DIDEDCHID             |                   |                        |                   |                              |                              | LEADE DE  | VIEN             | шт                |    |                        |          |                   |                              |                              |
|    | RIDERSHIP<br>July     | 121,856           | 128,251                | 162,860           | 34%                          | 27%                          | FARE RE   | <u>ven</u><br>\$ | 1,217,231         | ¢  | 1,227,362              | ¢        | 1,591,953         | 31%                          | 30%                          |
|    | 1 '                   | 121,830           | 130,411                | 156,925           | 27%                          | 20%                          | August    | \$               | 1,148,306         |    | 1,248,030              |          | 1,494,473         | 30%                          | 20%                          |
|    | August<br>September   | 108,920           | 113,588                | 122,889           | 13%                          | 8%                           | September |                  | 1,021,315         |    | 1,087,035              |          | 1,063,702         | 4%                           | -2%                          |
|    | October               | 97,834            | 102,968                | 116,477           | 19%                          | 13%                          | October   | \$               | 866,526           |    | 985,407                |          | 1,120,864         | 29%                          | 14%                          |
|    | November              | 76,211            | 80,211                 | 93,507            | 23%                          | 17%                          | November  | \$               | 683,265           |    | 767,615                |          | 833,348           | 22%                          | 9%                           |
|    | December              | 59,954            | 62,352                 | 79,526            | 33%                          | 28%                          | December  | \$               | 476,638           |    | 596,710                |          | 871,345           | 83%                          | 46%                          |
|    | January               | 56,560            | 58,822                 | 83,547            | 33%<br>48%                   | 42%                          | January   | \$               | 386,702           |    | 562,930                |          | 707,016           | 83%                          | 26%                          |
|    | February              | 69,248            | 65,175                 | 82,462            | 19%                          | 27%                          | February  | \$               | 647,737           |    | 623,728                |          | 679,581           | 5%                           | 9%                           |
| Ш  | March                 | 76,711            | 79,374                 | 101,175           | 32%                          | 27%                          | March     | \$               | 607,397           |    | 759,609                |          | 922,816           | 52%                          | 21%                          |
| ╙  | TOTAL                 | 701 202           | 921 152                | 000 260           | 26.207                       | 21.70/                       | тоты      | 6                | 7.055.115         | ď. | 7 050 427              | •        | 0.205.000         | 21 (9/                       | 19.20/                       |
|    | TOTAL                 | 791,202           | 821,152                | 999,368           | 26.3%                        | 21.7%                        | TOTAL     | \$               | 7,055,117         | Þ  | 7,858,426              | <b>Þ</b> | 9,285,098         | 31.6%                        | 18.2%                        |