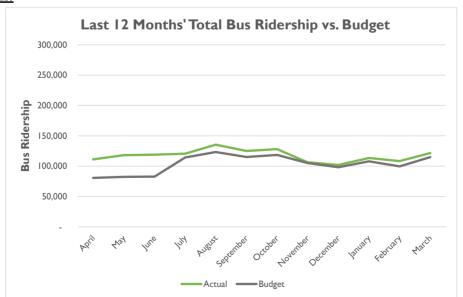

# **Bus:**

# Ridership

# GOLDEN GATE BRIDGE, HIGHWAY & TRANSPORTATION DISTRICT

|    |                       | Actual<br>FY22/23 | Adj. Budget<br>FY23/24 | Actual<br>FY23/24 | FY22/23 Actl<br>FY23/24 Actl | FY23/24 Actl<br>FY23/24 Bdgt |           |                  | Actual<br>FY22/23 |    | Adj. Budget<br>FY23/24 |          | Actual<br>FY23/24 | FY22/23 Actl<br>FY23/24 Actl | FY23/24 Actl<br>FY23/24 Bdgt |
|----|-----------------------|-------------------|------------------------|-------------------|------------------------------|------------------------------|-----------|------------------|-------------------|----|------------------------|----------|-------------------|------------------------------|------------------------------|
|    | TRAFFIC SOUTHBOUND    |                   |                        |                   |                              |                              |           | TOLL REVENUE     |                   |    |                        |          |                   |                              |                              |
|    | July                  | 1,379,116         | 1,462,225              | 1,486,936         | 8%                           | 2%                           | July      | \$               | 12,051,411        | \$ | 12,798,543             | \$       | 13,915,317        | 15%                          | 9%                           |
|    | August                | 1,456,006         | 1,466,926              | 1,497,507         | 3%                           | 2%                           | August    | \$               |                   | \$ |                        | \$       | 13,761,836        | 8%                           | 7%                           |
|    | September             | 1,409,294         | 1,419,864              | 1,407,496         | 0%                           | -1%                          | September |                  | 12,815,323        |    | 12,449,489             |          | 12,960,142        | 1%                           | 4%                           |
| (7 | October               | 1,419,700         | 1,430,348              | 1,434,537         | 1%                           | 0%                           | October   | \$               |                   | \$ | 12,535,876             |          | 13,712,363        | 12%                          | 9%                           |
|    | November              | 1,319,036         | 1,328,929              | 1,346,604         | 2%                           | 1%                           | November  | \$               | 12,150,046        |    | 11,700,197             |          | 12,370,606        | 2%                           | 6%                           |
|    | December              | 1,274,482         | 1,299,041              | 1,333,723         | 5%                           | 3%                           | December  | \$               | 11,353,053        |    | 11,453,923             |          | 12,164,171        | 7%                           | 6%                           |
|    | January               | 1,195,666         | 1,204,633              | 1,280,149         | 7%                           | 6%                           | January   | \$               | 11,276,473        |    | 10,676,021             |          | 11,975,893        | 6%                           | 12%                          |
|    | February              | 1,187,067         | 1,215,970              | 1,227,483         | 3%                           | 1%                           | February  | \$               | 10,753,353        |    | 10,769,432             |          | 11,168,480        | 4%                           | 4%                           |
|    | March                 | 1,360,415         | 1,370,618              | 1,403,461         | 3%                           | 2%                           | March     | \$               | 11,595,875        |    | 12,043,712             |          | 13,147,712        | 13%                          | 9%                           |
| M  |                       |                   |                        |                   |                              |                              |           |                  |                   |    |                        |          |                   |                              |                              |
|    | TOTAL                 | 12,000,782        | 12,198,554             | 12,417,896        | 3.5%                         | 1.8%                         | TOTAL     | \$               | 106,998,902       | \$ | 107,264,470            | \$       | 115,176,520       | 7.6%                         | 7.4%                         |
|    | RIDERSHIP   FARE REVI |                   |                        |                   |                              |                              |           |                  |                   |    |                        |          |                   |                              |                              |
|    | July                  | 109,093           | 114,260                | 120,493           | 10%                          | 5%                           | July      | \$               | 606,324           | \$ | 635,478                | \$       | 713,894           | 18%                          | 12%                          |
|    | August                | 121,184           | 123,343                | 135,400           | 12%                          | 10%                          | August    | \$               | 681,813           | \$ | 685,993                | \$       | 720,714           | 6%                           | 5%                           |
| 40 | September             | 115,109           | 115,057                | 125,066           | 9%                           | 9%                           | September | \$               | 632,140           | \$ | 639,911                | \$       | 605,606           | -4%                          | -5%                          |
|    | October               | 115,324           | 118,581                | 128,021           | 11%                          | 8%                           | October   | \$               | 635,300           | \$ | 659,511                | \$       | 736,581           | 16%                          | 12%                          |
|    | November              | 102,624           | 105,118                | 106,401           | 4%                           | 1%                           | November  | \$               | 535,815           | \$ | 584,633                |          | 556,069           | 4%                           | -5%                          |
|    | December              | 91,699            | 98,295                 | 101,984           | 11%                          | 4%                           | December  | \$               | 423,715           | \$ | 546,686                | \$       | 645,068           | 52%                          | 18%                          |
|    | January               | 97,628            | 108,046                | 113,382           | 16%                          | 5%                           | January   | \$               | 308,069           |    | 600,918                | \$       | 595,284           | 93%                          | -1%                          |
| M  | February              | 97,499            | 99,667                 | 108,371           | 11%                          | 9%                           | February  | \$               | 737,502           |    | 554,315                |          | 576,609           | -22%                         | 4%                           |
|    | March                 | 109,892           | 114,879                | 121,606           | 11%                          | 6%                           | March     | \$               | 674,280           | \$ | 638,919                | \$       | 615,342           | -9%                          | -4%                          |
|    | TOTAL                 | 960,052           | 997,246                | 1,060,724         | 10.5%                        | 6.4%                         | TOTAL     | \$               | 5,234,958         | \$ | 5,546,364              | \$       | 5,765,167         | 10.1%                        | 3.9%                         |
|    | DIDEDCHID             |                   |                        |                   |                              |                              | LEADE DE  | VIEN             | шт                |    |                        |          |                   |                              |                              |
|    | RIDERSHIP<br>July     | 121,856           | 128,251                | 162,860           | 34%                          | 27%                          | FARE RE   | <u>ven</u><br>\$ | 1,217,231         | ¢  | 1,227,362              | ¢        | 1,591,953         | 31%                          | 30%                          |
|    | 1 '                   | 121,830           | 130,411                | 156,925           | 27%                          | 20%                          | August    | \$               | 1,148,306         |    | 1,248,030              |          | 1,494,473         | 30%                          | 20%                          |
|    | August<br>September   | 108,920           | 113,588                | 122,889           | 13%                          | 8%                           | September |                  | 1,021,315         |    | 1,087,035              |          | 1,063,702         | 4%                           | -2%                          |
|    | October               | 97,834            | 102,968                | 116,477           | 19%                          | 13%                          | October   | \$               | 866,526           |    | 985,407                |          | 1,120,864         | 29%                          | 14%                          |
|    | November              | 76,211            | 80,211                 | 93,507            | 23%                          | 17%                          | November  | \$               | 683,265           |    | 767,615                |          | 833,348           | 22%                          | 9%                           |
|    | December              | 59,954            | 62,352                 | 79,526            | 33%                          | 28%                          | December  | \$               | 476,638           |    | 596,710                |          | 871,345           | 83%                          | 46%                          |
|    | January               | 56,560            | 58,822                 | 83,547            | 33%<br>48%                   | 42%                          | January   | \$               | 386,702           |    | 562,930                |          | 707,016           | 83%                          | 26%                          |
|    | February              | 69,248            | 65,175                 | 82,462            | 19%                          | 27%                          | February  | \$               | 647,737           |    | 623,728                |          | 679,581           | 5%                           | 9%                           |
| Ш  | March                 | 76,711            | 79,374                 | 101,175           | 32%                          | 27%                          | March     | \$               | 607,397           |    | 759,609                |          | 922,816           | 52%                          | 21%                          |
| ╙  | TOTAL                 | 701 202           | 921 152                | 000 260           | 26.207                       | 21.70/                       | тоты      | 6                | 7.055.115         | ď. | 7 050 427              | •        | 0.205.000         | 21 (9/                       | 19.20/                       |
|    | TOTAL                 | 791,202           | 821,152                | 999,368           | 26.3%                        | 21.7%                        | TOTAL     | \$               | 7,055,117         | Þ  | 7,858,426              | <b>Þ</b> | 9,285,098         | 31.6%                        | 18.2%                        |