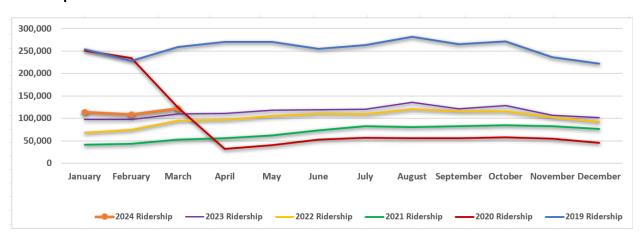

|
| ╙  | TOTAL                 | 701 202           | 921 152                | 000 260           | 26.207                       | 21.70/                       | тоты      | 6                | 7.055.115         | ď. | 7 050 427              | •        | 0.205.000         | 21 (9/                       | 19.20/                       |
|    | TOTAL                 | 791,202           | 821,152                | 999,368           | 26.3%                        | 21.7%                        | TOTAL     | \$               | 7,055,117         | Þ  | 7,858,426              | <b>Þ</b> | 9,285,098         | 31.6%                        | 18.2%                        |

THIS PAGE INTENTIONALLY LEFT BLANK

# **Bridge:**

### **Traffic**



### Revenue



# **Bus:**

# Ridership



# **Bus:**

### Revenue



# Ferry:

## Ridership



#### Revenue



## Bridge:





### Bus:



### **Bus:**



## Ferry: