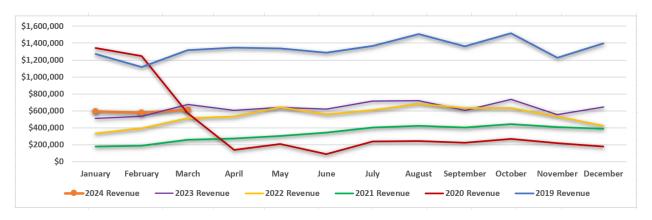

╙  | TOTAL                 | 701 202           | 921 152                | 000 260           | 26.207                       | 21.70/                       | тоты      | 6                | 7.055.115         | ď. | 7 050 427              | •        | 0.205.000         | 21 (9/                       | 19.20/                       |
|    | TOTAL                 | 791,202           | 821,152                | 999,368           | 26.3%                        | 21.7%                        | TOTAL     | \$               | 7,055,117         | Þ  | 7,858,426              | <b>Þ</b> | 9,285,098         | 31.6%                        | 18.2%                        |

THIS PAGE INTENTIONALLY LEFT BLANK

# **Bridge:**

### **Traffic**



### Revenue



# **Bus:**

# Ridership



# **Bus:**

### Revenue



# Ferry:

## Ridership



#### Revenue



## Bridge:





### Bus:



### **Bus:**



## Ferry: