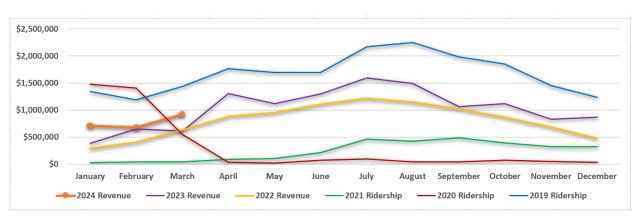

| 921 152                | 000 260           | 26.207                       | 21.70/                       | тоты      | 6                | 7.055.115         | ď. | 7 050 427              | •        | 0.205.000         | 21 (9/                       | 19.20/                       |
|    | TOTAL                 | 791,202           | 821,152                | 999,368           | 26.3%                        | 21.7%                        | TOTAL     | \$               | 7,055,117         | Þ  | 7,858,426              | <b>Þ</b> | 9,285,098         | 31.6%                        | 18.2%                        |

THIS PAGE INTENTIONALLY LEFT BLANK

# **Bridge:**

### **Traffic**



### Revenue



# **Bus:**

# Ridership



# **Bus:**

### Revenue



# Ferry:

## Ridership



#### Revenue



## Bridge:





### Bus:



### **Bus:**



## Ferry: