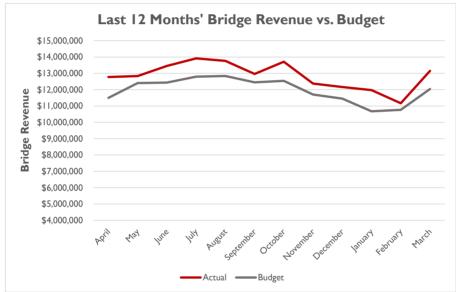

| 000 260           | 26.207                       | 21.70/                       | тоты      | 6                | 7.055.115         | ď. | 7 050 427              | •        | 0.205.000         | 21 (9/                       | 19.20/                       |
|    | TOTAL                 | 791,202           | 821,152                | 999,368           | 26.3%                        | 21.7%                        | TOTAL     | \$               | 7,055,117         | Þ  | 7,858,426              | <b>Þ</b> | 9,285,098         | 31.6%                        | 18.2%                        |

THIS PAGE INTENTIONALLY LEFT BLANK

# **Bridge:**

### **Traffic**



### Revenue



# **Bus:**

# Ridership



# **Bus:**

### Revenue



# Ferry:

## Ridership



#### Revenue



## Bridge:





### Bus:



### **Bus:**



## Ferry: