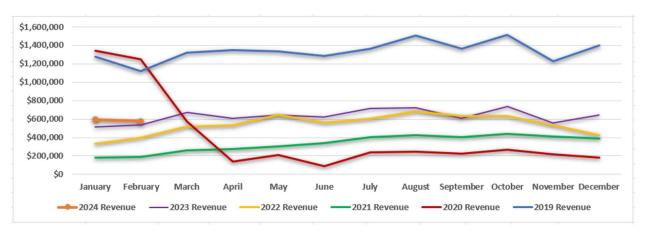

reordary     | 09,240            | 03,173                 | 02,402            | 1970                         | 2770                         | reordary     | Φ        | 047,737                               | Φ  | 023,728                | Φ  | 079,381           | 370                          | 970                          |
| ш        | TOTAL        | 714,491           | 741,778                | 898,193           | 25.7%                        | 21.1%                        | TOTAL        | \$       | 6,447,720                             | \$ | 7,098,817              | \$ | 8,362,282         | 29.7%                        | 17.8%                        |

THIS PAGE INTENTIONALLY LEFT BLANK

# **Bridge:**

### **Traffic**



## Revenue



# **Bus:**

# Ridership



# **Bus:**

### Revenue



# **Ferry:**

# Ridership



# Revenue



### **Bridge:**





## **Bus:**



### **Bus:**



## Ferry: