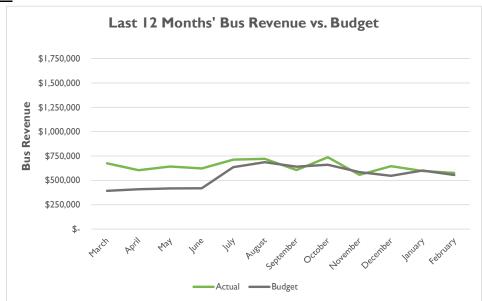

# **Bus:**

### Revenue

# $\ \, \textbf{GOLDEN GATE BRIDGE, HIGHWAY \& TRANSPORTATION DISTRICT} \\$

|          |              | Actual<br>FY22/23 | Adj. Budget<br>FY23/24 | Actual<br>FY23/24 | FY22/23 Actl<br>FY23/24 Actl | FY23/24 Actl<br>FY23/24 Bdgt |              |          | Actual<br>FY22/23                     | 1  | Adj. Budget<br>FY23/24 |    | Actual<br>FY23/24 | FY22/23 Actl<br>FY23/24 Actl | FY23/24 Actl<br>FY23/24 Bdgt |
|----------|--------------|-------------------|------------------------|-------------------|------------------------------|------------------------------|--------------|----------|---------------------------------------|----|------------------------|----|-------------------|------------------------------|------------------------------|
|          | TD A FEIC SO | OUTHBOUNI         | `                      |                   |                              |                              | TOLL RE      | VEN      | IIIE                                  |    |                        |    |                   |                              |                              |
|          | July         | 1,379,116         | 1,462,225              | 1,486,936         | 8%                           | 2%                           | July         | \$       | 12,051,411                            | \$ | 12,798,543             | \$ | 13,915,317        | 15%                          | 9%                           |
|          | August       | 1,456,006         | 1,466,926              | 1,497,507         | 3%                           | 2%                           | August       | \$       | 12,765,299                            |    |                        | \$ | 13,761,836        | 8%                           | 7%                           |
|          | September    | 1,409,294         | 1,419,864              | 1,407,496         | 0%                           | -1%                          | September    |          | 12,815,323                            |    | 12,449,489             |    | 12,960,142        | 1%                           | 4%                           |
| (7       | October      | 1,419,700         | 1,430,348              | 1,434,537         | 1%                           | 0%                           | October      | \$       | 12,238,069                            | \$ | 12,535,876             |    | 13,712,363        | 12%                          | 9%                           |
|          | November     | 1,319,036         | 1,328,929              | 1,346,604         | 2%                           | 1%                           | November     |          | 12,150,046                            |    | 11,700,197             |    | 12,370,606        | 2%                           | 6%                           |
|          | December     | 1,274,482         | 1,299,041              | 1,333,723         | 5%                           | 3%                           | December     | \$       | 11,353,053                            |    | 11,453,923             |    | 12,164,171        | 7%                           | 6%                           |
|          | January      | 1,195,666         | 1,204,633              | 1,280,149         | 7%                           | 6%                           | January      | \$       | 11,276,473                            |    | 10,676,021             |    | 11,975,893        | 6%                           | 12%                          |
|          | February     | 1,187,067         | 1,215,970              | 1,227,483         | 3%                           | 1%                           | February     | \$       | 10,753,353                            |    | 10,769,432             |    | 11,168,480        | 4%                           | 4%                           |
| <b>X</b> |              | -,,               | -,,-,-                 | -,,               |                              |                              |              | *        | ,,,,,,,,,,,,,,,,,,,,,,,,,,,,,,,,,,,,, | •  | ,,,,,,,                | *  | ,,                |                              |                              |
| M        | TOTAL        | 10,640,367        | 10,827,936             | 11,014,435        | 3.5%                         | 1.7%                         | TOTAL        | \$       | 95,403,027                            | \$ | 95,220,758             | \$ | 102,028,808       | 6.9%                         | 7.1%                         |
|          | RIDERSHIP    | 1                 |                        |                   |                              |                              | FARE RE      | VEN      | UE                                    |    |                        |    |                   |                              |                              |
|          | July         | 109,093           | 114,260                | 120,493           | 10%                          | 5%                           | July         | \$       | 606,324                               | \$ | 635,478                | \$ | 713,894           | 18%                          | 12%                          |
|          | August       | 121,184           | 123,343                | 135,400           | 12%                          | 10%                          | August       | \$       | 681,813                               |    | 685,993                |    | 720,714           | 6%                           | 5%                           |
| 4.       | September    | 115,109           | 115,057                | 125,066           | 9%                           | 9%                           | September    |          | 632,140                               |    | 639,911                |    | 605,606           | -4%                          | -5%                          |
|          | October      | 115,324           | 118,581                | 128,021           | 11%                          | 8%                           | October      | \$       | 635,300                               |    | 659,511                |    | 736,581           | 16%                          | 12%                          |
|          | November     | 102,624           | 105,118                | 106,401           | 4%                           | 1%                           | November     | \$       | 535,815                               |    | 584,633                |    | 556,069           | 4%                           | -5%                          |
|          | December     | 91,699            | 98,295                 | 101,984           | 11%                          | 4%                           | December     | \$       | 423,715                               |    | 546,686                |    | 645,068           | 52%                          | 18%                          |
|          | January      | 97,628            | 108,046                | 113,382           | 16%                          | 5%                           | January      | \$       | 308,069                               | \$ | 600,918                |    | 595,284           | 93%                          | -1%                          |
|          | February     | 97,499            | 99,667                 | 108,371           | 11%                          | 9%                           | February     | \$       | 737,502                               | \$ | 554,315                |    | 576,609           | -22%                         | 4%                           |
|          | TOTAL        | 850,160           | 882,367                | 939,118           | 10.5%                        | 6.4%                         | TOTAL        | \$       | 4,560,678                             | \$ | 4,907,445              | \$ | 5,149,825         | 12.9%                        | 4.9%                         |
|          | RIDERSHIP    | 1                 |                        |                   |                              |                              | FARE REVENUE |          |                                       |    |                        |    |                   |                              |                              |
|          | July         | 121,856           | 128,251                | 162,860           | 34%                          | 27%                          | July         | \$       | 1,217,231                             | ¢  | 1,227,362              | •  | 1,591,953         | 31%                          | 30%                          |
|          | August       | 123,908           | 130,411                | 156,925           | 27%                          | 20%                          | August       | \$       | 1,148,306                             |    | 1,248,030              |    | 1,494,473         | 30%                          | 20%                          |
|          | September    | 108,920           | 113,588                | 122,889           | 13%                          | 8%                           | September    |          | 1,021,315                             |    | 1,087,035              |    | 1,063,702         | 4%                           | -2%                          |
|          | October      | 97,834            | 102,968                | 116,477           | 19%                          | 13%                          | October      | \$       | 866,526                               |    | 985,407                |    | 1,120,864         | 29%                          | 14%                          |
|          | November     | 76,211            | 80,211                 | 93,507            | 23%                          | 17%                          | November     |          | 683,265                               |    | 767,615                |    | 833,348           | 22%                          | 9%                           |
| · ·      | December     | 59,954            | 62,352                 | 79,526            | 33%                          | 28%                          | December     | \$<br>\$ | 476,638                               |    | 596,710                |    | 871,345           | 83%                          | 46%                          |
|          | January      | 56,560            | 58,822                 | 83,547            | 33%<br>48%                   | 42%                          | January      | \$       | 386,702                               |    | 562,930                |    | 707,016           | 83%                          | 26%                          |
|          | February     | 69,248            | 65,175                 | 82,462            | 19%                          | 27%                          | February     | \$       | 647,737                               |    | 623,728                |    | 679,581           | 5%                           | 9%                           |
|          | reordary     | 09,240            | 03,173                 | 02,402            | 1970                         | 2770                         | reordary     | Φ        | 047,737                               | Φ  | 023,728                | Φ  | 079,381           | 370                          | 970                          |
| ш        | TOTAL        | 714,491           | 741,778                | 898,193           | 25.7%                        | 21.1%                        | TOTAL        | \$       | 6,447,720                             | \$ | 7,098,817              | \$ | 8,362,282         | 29.7%                        | 17.8%                        |