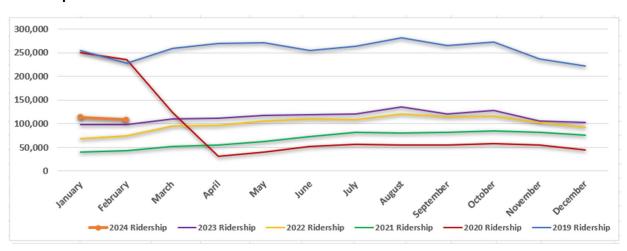

|
|          | reordary     | 09,240            | 03,173                 | 02,402            | 1970                         | 2770                         | reordary     | Φ        | 047,737                               | Φ  | 023,728                | Φ  | 079,381           | 370                          | 970                          |
| ш        | TOTAL        | 714,491           | 741,778                | 898,193           | 25.7%                        | 21.1%                        | TOTAL        | \$       | 6,447,720                             | \$ | 7,098,817              | \$ | 8,362,282         | 29.7%                        | 17.8%                        |

THIS PAGE INTENTIONALLY LEFT BLANK

# **Bridge:**

### **Traffic**



## Revenue



# **Bus:**

# Ridership



# **Bus:**

### Revenue



# **Ferry:**

# Ridership



# Revenue



### **Bridge:**





## **Bus:**



### **Bus:**



## Ferry: