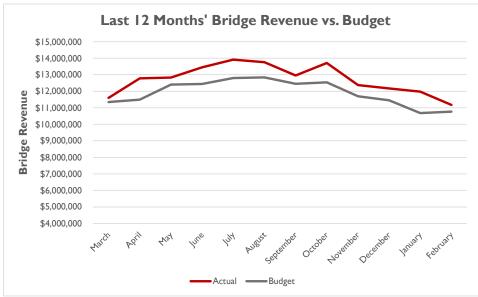

# $\ \, \textbf{GOLDEN GATE BRIDGE, HIGHWAY \& TRANSPORTATION DISTRICT} \\$

|          |              | Actual<br>FY22/23 | Adj. Budget<br>FY23/24 | Actual<br>FY23/24 | FY22/23 Actl<br>FY23/24 Actl | FY23/24 Actl<br>FY23/24 Bdgt |              |          | Actual<br>FY22/23                     | 1  | Adj. Budget<br>FY23/24 |    | Actual<br>FY23/24 | FY22/23 Actl<br>FY23/24 Actl | FY23/24 Actl<br>FY23/24 Bdgt |
|----------|--------------|-------------------|------------------------|-------------------|------------------------------|------------------------------|--------------|----------|---------------------------------------|----|------------------------|----|-------------------|------------------------------|------------------------------|
|          | TD A FEIC SO | OUTHBOUNI         | `                      |                   |                              |                              | TOLL RE      | VEN      | IIIE                                  |    |                        |    |                   |                              |                              |
|          | July         | 1,379,116         | 1,462,225              | 1,486,936         | 8%                           | 2%                           | July         | \$       | 12,051,411                            | \$ | 12,798,543             | \$ | 13,915,317        | 15%                          | 9%                           |
|          | August       | 1,456,006         | 1,466,926              | 1,497,507         | 3%                           | 2%                           | August       | \$       | 12,765,299                            |    |                        | \$ | 13,761,836        | 8%                           | 7%                           |
|          | September    | 1,409,294         | 1,419,864              | 1,407,496         | 0%                           | -1%                          | September    |          | 12,815,323                            |    | 12,449,489             |    | 12,960,142        | 1%                           | 4%                           |
| (7       | October      | 1,419,700         | 1,430,348              | 1,434,537         | 1%                           | 0%                           | October      | \$       | 12,238,069                            | \$ | 12,535,876             |    | 13,712,363        | 12%                          | 9%                           |
|          | November     | 1,319,036         | 1,328,929              | 1,346,604         | 2%                           | 1%                           | November     |          | 12,150,046                            |    | 11,700,197             |    | 12,370,606        | 2%                           | 6%                           |
|          | December     | 1,274,482         | 1,299,041              | 1,333,723         | 5%                           | 3%                           | December     | \$       | 11,353,053                            |    | 11,453,923             |    | 12,164,171        | 7%                           | 6%                           |
|          | January      | 1,195,666         | 1,204,633              | 1,280,149         | 7%                           | 6%                           | January      | \$       | 11,276,473                            |    | 10,676,021             |    | 11,975,893        | 6%                           | 12%                          |
|          | February     | 1,187,067         | 1,215,970              | 1,227,483         | 3%                           | 1%                           | February     | \$       | 10,753,353                            |    | 10,769,432             |    | 11,168,480        | 4%                           | 4%                           |
| <b>X</b> |              | -,,               | -,,-,-                 | -,,               |                              |                              |              | *        | ,,,,,,,,,,,,,,,,,,,,,,,,,,,,,,,,,,,,, | •  | ,,,,,,,                | *  | ,,                |                              |                              |
| M        | TOTAL        | 10,640,367        | 10,827,936             | 11,014,435        | 3.5%                         | 1.7%                         | TOTAL        | \$       | 95,403,027                            | \$ | 95,220,758             | \$ | 102,028,808       | 6.9%                         | 7.1%                         |
|          | RIDERSHIP    | 1                 |                        |                   |                              |                              | FARE RE      | VEN      | UE                                    |    |                        |    |                   |                              |                              |
|          | July         | 109,093           | 114,260                | 120,493           | 10%                          | 5%                           | July         | \$       | 606,324                               | \$ | 635,478                | \$ | 713,894           | 18%                          | 12%                          |
|          | August       | 121,184           | 123,343                | 135,400           | 12%                          | 10%                          | August       | \$       | 681,813                               |    | 685,993                |    | 720,714           | 6%                           | 5%                           |
| 4.       | September    | 115,109           | 115,057                | 125,066           | 9%                           | 9%                           | September    |          | 632,140                               |    | 639,911                |    | 605,606           | -4%                          | -5%                          |
|          | October      | 115,324           | 118,581                | 128,021           | 11%                          | 8%                           | October      | \$       | 635,300                               |    | 659,511                |    | 736,581           | 16%                          | 12%                          |
|          | November     | 102,624           | 105,118                | 106,401           | 4%                           | 1%                           | November     | \$       | 535,815                               |    | 584,633                |    | 556,069           | 4%                           | -5%                          |
|          | December     | 91,699            | 98,295                 | 101,984           | 11%                          | 4%                           | December     | \$       | 423,715                               |    | 546,686                |    | 645,068           | 52%                          | 18%                          |
|          | January      | 97,628            | 108,046                | 113,382           | 16%                          | 5%                           | January      | \$       | 308,069                               | \$ | 600,918                |    | 595,284           | 93%                          | -1%                          |
|          | February     | 97,499            | 99,667                 | 108,371           | 11%                          | 9%                           | February     | \$       | 737,502                               | \$ | 554,315                |    | 576,609           | -22%                         | 4%                           |
|          | TOTAL        | 850,160           | 882,367                | 939,118           | 10.5%                        | 6.4%                         | TOTAL        | \$       | 4,560,678                             | \$ | 4,907,445              | \$ | 5,149,825         | 12.9%                        | 4.9%                         |
|          | RIDERSHIP    | 1                 |                        |                   |                              |                              | FARE REVENUE |          |                                       |    |                        |    |                   |                              |                              |
|          | July         | 121,856           | 128,251                | 162,860           | 34%                          | 27%                          | July         | \$       | 1,217,231                             | ¢  | 1,227,362              | •  | 1,591,953         | 31%                          | 30%                          |
|          | August       | 123,908           | 130,411                | 156,925           | 27%                          | 20%                          | August       | \$       | 1,148,306                             |    | 1,248,030              |    | 1,494,473         | 30%                          | 20%                          |
|          | September    | 108,920           | 113,588                | 122,889           | 13%                          | 8%                           | September    |          | 1,021,315                             |    | 1,087,035              |    | 1,063,702         | 4%                           | -2%                          |
|          | October      | 97,834            | 102,968                | 116,477           | 19%                          | 13%                          | October      | \$       | 866,526                               |    | 985,407                |    | 1,120,864         | 29%                          | 14%                          |
|          | November     | 76,211            | 80,211                 | 93,507            | 23%                          | 17%                          | November     |          | 683,265                               |    | 767,615                |    | 833,348           | 22%                          | 9%                           |
| · ·      | December     | 59,954            | 62,352                 | 79,526            | 33%                          | 28%                          | December     | \$<br>\$ | 476,638                               |    | 596,710                |    | 871,345           | 83%                          | 46%                          |
|          | January      | 56,560            | 58,822                 | 83,547            | 33%<br>48%                   | 42%                          | January      | \$       | 386,702                               |    | 562,930                |    | 707,016           | 83%                          | 26%                          |
|          | February     | 69,248            | 65,175                 | 82,462            | 19%                          | 27%                          | February     | \$       | 647,737                               |    | 623,728                |    | 679,581           | 5%                           | 9%                           |
|          | reordary     | 09,240            | 03,173                 | 02,402            | 1970                         | 2770                         | reordary     | Φ        | 047,737                               | Φ  | 023,728                | Φ  | 079,381           | 370                          | 970                          |
| ш        | TOTAL        | 714,491           | 741,778                | 898,193           | 25.7%                        | 21.1%                        | TOTAL        | \$       | 6,447,720                             | \$ | 7,098,817              | \$ | 8,362,282         | 29.7%                        | 17.8%                        |

## Revenue