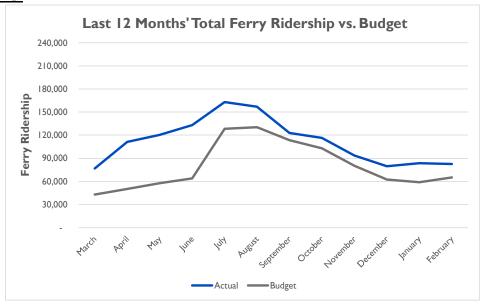

# **Ferry:**

# Ridership

# $\ \, \textbf{GOLDEN GATE BRIDGE, HIGHWAY \& TRANSPORTATION DISTRICT} \\$

|          |              | Actual<br>FY22/23 | Adj. Budget<br>FY23/24 | Actual<br>FY23/24 | FY22/23 Actl<br>FY23/24 Actl | FY23/24 Actl<br>FY23/24 Bdgt |              |          | Actual<br>FY22/23                     | 1  | Adj. Budget<br>FY23/24 |    | Actual<br>FY23/24 | FY22/23 Actl<br>FY23/24 Actl | FY23/24 Actl<br>FY23/24 Bdgt |
|----------|--------------|-------------------|------------------------|-------------------|------------------------------|------------------------------|--------------|----------|---------------------------------------|----|------------------------|----|-------------------|------------------------------|------------------------------|
|          | TD A FEIC SO | OUTHBOUNI         | `                      |                   |                              |                              | TOLL RE      | VEN      | IIIE                                  |    |                        |    |                   |                              |                              |
|          | July         | 1,379,116         | 1,462,225              | 1,486,936         | 8%                           | 2%                           | July         | \$       | 12,051,411                            | \$ | 12,798,543             | \$ | 13,915,317        | 15%                          | 9%                           |
|          | August       | 1,456,006         | 1,466,926              | 1,497,507         | 3%                           | 2%                           | August       | \$       | 12,765,299                            |    |                        | \$ | 13,761,836        | 8%                           | 7%                           |
|          | September    | 1,409,294         | 1,419,864              | 1,407,496         | 0%                           | -1%                          | September    |          | 12,815,323                            |    | 12,449,489             |    | 12,960,142        | 1%                           | 4%                           |
| (7       | October      | 1,419,700         | 1,430,348              | 1,434,537         | 1%                           | 0%                           | October      | \$       | 12,238,069                            | \$ | 12,535,876             |    | 13,712,363        | 12%                          | 9%                           |
|          | November     | 1,319,036         | 1,328,929              | 1,346,604         | 2%                           | 1%                           | November     |          | 12,150,046                            |    | 11,700,197             |    | 12,370,606        | 2%                           | 6%                           |
|          | December     | 1,274,482         | 1,299,041              | 1,333,723         | 5%                           | 3%                           | December     | \$       | 11,353,053                            |    | 11,453,923             |    | 12,164,171        | 7%                           | 6%                           |
|          | January      | 1,195,666         | 1,204,633              | 1,280,149         | 7%                           | 6%                           | January      | \$       | 11,276,473                            |    | 10,676,021             |    | 11,975,893        | 6%                           | 12%                          |
|          | February     | 1,187,067         | 1,215,970              | 1,227,483         | 3%                           | 1%                           | February     | \$       | 10,753,353                            |    | 10,769,432             |    | 11,168,480        | 4%                           | 4%                           |
| <b>X</b> |              | -,,               | -,,-,-                 | -,,               |                              |                              |              | *        | ,,,,,,,,,,,,,,,,,,,,,,,,,,,,,,,,,,,,, | •  | ,,,,,,,                | *  | ,,                |                              |                              |
| M        | TOTAL        | 10,640,367        | 10,827,936             | 11,014,435        | 3.5%                         | 1.7%                         | TOTAL        | \$       | 95,403,027                            | \$ | 95,220,758             | \$ | 102,028,808       | 6.9%                         | 7.1%                         |
|          | RIDERSHIP    | 1                 |                        |                   |                              |                              | FARE RE      | VEN      | UE                                    |    |                        |    |                   |                              |                              |
|          | July         | 109,093           | 114,260                | 120,493           | 10%                          | 5%                           | July         | \$       | 606,324                               | \$ | 635,478                | \$ | 713,894           | 18%                          | 12%                          |
|          | August       | 121,184           | 123,343                | 135,400           | 12%                          | 10%                          | August       | \$       | 681,813                               |    | 685,993                |    | 720,714           | 6%                           | 5%                           |
| 4.       | September    | 115,109           | 115,057                | 125,066           | 9%                           | 9%                           | September    |          | 632,140                               |    | 639,911                |    | 605,606           | -4%                          | -5%                          |
|          | October      | 115,324           | 118,581                | 128,021           | 11%                          | 8%                           | October      | \$       | 635,300                               |    | 659,511                |    | 736,581           | 16%                          | 12%                          |
|          | November     | 102,624           | 105,118                | 106,401           | 4%                           | 1%                           | November     | \$       | 535,815                               |    | 584,633                |    | 556,069           | 4%                           | -5%                          |
|          | December     | 91,699            | 98,295                 | 101,984           | 11%                          | 4%                           | December     | \$       | 423,715                               |    | 546,686                |    | 645,068           | 52%                          | 18%                          |
|          | January      | 97,628            | 108,046                | 113,382           | 16%                          | 5%                           | January      | \$       | 308,069                               | \$ | 600,918                |    | 595,284           | 93%                          | -1%                          |
|          | February     | 97,499            | 99,667                 | 108,371           | 11%                          | 9%                           | February     | \$       | 737,502                               | \$ | 554,315                |    | 576,609           | -22%                         | 4%                           |
|          | TOTAL        | 850,160           | 882,367                | 939,118           | 10.5%                        | 6.4%                         | TOTAL        | \$       | 4,560,678                             | \$ | 4,907,445              | \$ | 5,149,825         | 12.9%                        | 4.9%                         |
|          | RIDERSHIP    | 1                 |                        |                   |                              |                              | FARE REVENUE |          |                                       |    |                        |    |                   |                              |                              |
|          | July         | 121,856           | 128,251                | 162,860           | 34%                          | 27%                          | July         | \$       | 1,217,231                             | ¢  | 1,227,362              | •  | 1,591,953         | 31%                          | 30%                          |
|          | August       | 123,908           | 130,411                | 156,925           | 27%                          | 20%                          | August       | \$       | 1,148,306                             |    | 1,248,030              |    | 1,494,473         | 30%                          | 20%                          |
|          | September    | 108,920           | 113,588                | 122,889           | 13%                          | 8%                           | September    |          | 1,021,315                             |    | 1,087,035              |    | 1,063,702         | 4%                           | -2%                          |
|          | October      | 97,834            | 102,968                | 116,477           | 19%                          | 13%                          | October      | \$       | 866,526                               |    | 985,407                |    | 1,120,864         | 29%                          | 14%                          |
|          | November     | 76,211            | 80,211                 | 93,507            | 23%                          | 17%                          | November     |          | 683,265                               |    | 767,615                |    | 833,348           | 22%                          | 9%                           |
| · ·      | December     | 59,954            | 62,352                 | 79,526            | 33%                          | 28%                          | December     | \$<br>\$ | 476,638                               |    | 596,710                |    | 871,345           | 83%                          | 46%                          |
|          | January      | 56,560            | 58,822                 | 83,547            | 33%<br>48%                   | 42%                          | January      | \$       | 386,702                               |    | 562,930                |    | 707,016           | 83%                          | 26%                          |
|          | February     | 69,248            | 65,175                 | 82,462            | 19%                          | 27%                          | February     | \$       | 647,737                               |    | 623,728                |    | 679,581           | 5%                           | 9%                           |
|          | reordary     | 09,240            | 03,173                 | 02,402            | 1970                         | 2770                         | reordary     | Φ        | 047,737                               | Φ  | 023,728                | Φ  | 079,381           | 370                          | 970                          |
| ш        | TOTAL        | 714,491           | 741,778                | 898,193           | 25.7%                        | 21.1%                        | TOTAL        | \$       | 6,447,720                             | \$ | 7,098,817              | \$ | 8,362,282         | 29.7%                        | 17.8%                        |