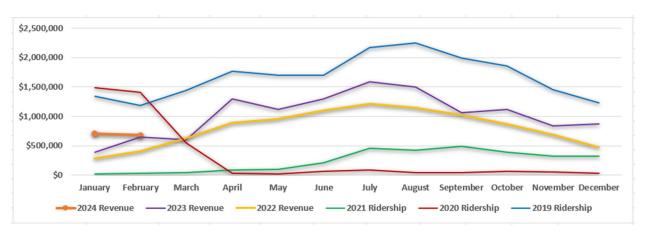

| 02,402            | 1970                         | 2770                         | reordary     | Φ        | 047,737                               | Φ  | 023,728                | Φ  | 079,381           | 370                          | 970                          |
| ш        | TOTAL        | 714,491           | 741,778                | 898,193           | 25.7%                        | 21.1%                        | TOTAL        | \$       | 6,447,720                             | \$ | 7,098,817              | \$ | 8,362,282         | 29.7%                        | 17.8%                        |

THIS PAGE INTENTIONALLY LEFT BLANK

# **Bridge:**

### **Traffic**



## Revenue



# **Bus:**

# Ridership



# **Bus:**

### Revenue



# **Ferry:**

# Ridership



# Revenue



### **Bridge:**





## **Bus:**



### **Bus:**



## Ferry: