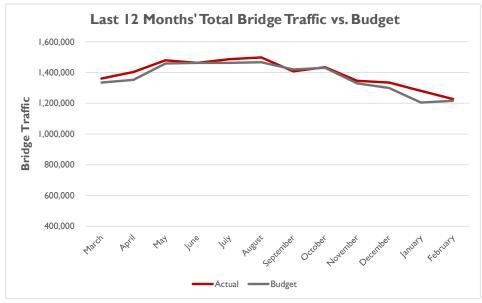

# $\ \, \textbf{GOLDEN GATE BRIDGE, HIGHWAY \& TRANSPORTATION DISTRICT} \\$

|          |              | Actual<br>FY22/23 | Adj. Budget<br>FY23/24 | Actual<br>FY23/24 | FY22/23 Actl<br>FY23/24 Actl | FY23/24 Actl<br>FY23/24 Bdgt |              |          | Actual<br>FY22/23                     | 1  | Adj. Budget<br>FY23/24 |    | Actual<br>FY23/24 | FY22/23 Actl<br>FY23/24 Actl | FY23/24 Actl<br>FY23/24 Bdgt |
|----------|--------------|-------------------|------------------------|-------------------|------------------------------|------------------------------|--------------|----------|---------------------------------------|----|------------------------|----|-------------------|------------------------------|------------------------------|
|          | TD A FEIC SO | OUTHBOUNI         | `                      |                   |                              |                              | TOLL RE      | VEN      | IIIE                                  |    |                        |    |                   |                              |                              |
|          | July         | 1,379,116         | 1,462,225              | 1,486,936         | 8%                           | 2%                           | July         | \$       | 12,051,411                            | \$ | 12,798,543             | \$ | 13,915,317        | 15%                          | 9%                           |
|          | August       | 1,456,006         | 1,466,926              | 1,497,507         | 3%                           | 2%                           | August       | \$       | 12,765,299                            |    |                        | \$ | 13,761,836        | 8%                           | 7%                           |
|          | September    | 1,409,294         | 1,419,864              | 1,407,496         | 0%                           | -1%                          | September    |          | 12,815,323                            |    | 12,449,489             |    | 12,960,142        | 1%                           | 4%                           |
| (7       | October      | 1,419,700         | 1,430,348              | 1,434,537         | 1%                           | 0%                           | October      | \$       | 12,238,069                            | \$ | 12,535,876             |    | 13,712,363        | 12%                          | 9%                           |
|          | November     | 1,319,036         | 1,328,929              | 1,346,604         | 2%                           | 1%                           | November     |          | 12,150,046                            |    | 11,700,197             |    | 12,370,606        | 2%                           | 6%                           |
|          | December     | 1,274,482         | 1,299,041              | 1,333,723         | 5%                           | 3%                           | December     | \$       | 11,353,053                            |    | 11,453,923             |    | 12,164,171        | 7%                           | 6%                           |
|          | January      | 1,195,666         | 1,204,633              | 1,280,149         | 7%                           | 6%                           | January      | \$       | 11,276,473                            |    | 10,676,021             |    | 11,975,893        | 6%                           | 12%                          |
|          | February     | 1,187,067         | 1,215,970              | 1,227,483         | 3%                           | 1%                           | February     | \$       | 10,753,353                            |    | 10,769,432             |    | 11,168,480        | 4%                           | 4%                           |
| <b>X</b> |              | -,,               | -,,-,-                 | -,,               |                              |                              |              | *        | ,,,,,,,,,,,,,,,,,,,,,,,,,,,,,,,,,,,,, | •  | ,,,,,,,                | *  | ,,                |                              |                              |
| M        | TOTAL        | 10,640,367        | 10,827,936             | 11,014,435        | 3.5%                         | 1.7%                         | TOTAL        | \$       | 95,403,027                            | \$ | 95,220,758             | \$ | 102,028,808       | 6.9%                         | 7.1%                         |
|          | RIDERSHIP    | 1                 |                        |                   |                              |                              | FARE RE      | VEN      | UE                                    |    |                        |    |                   |                              |                              |
|          | July         | 109,093           | 114,260                | 120,493           | 10%                          | 5%                           | July         | \$       | 606,324                               | \$ | 635,478                | \$ | 713,894           | 18%                          | 12%                          |
|          | August       | 121,184           | 123,343                | 135,400           | 12%                          | 10%                          | August       | \$       | 681,813                               |    | 685,993                |    | 720,714           | 6%                           | 5%                           |
| 4.       | September    | 115,109           | 115,057                | 125,066           | 9%                           | 9%                           | September    |          | 632,140                               |    | 639,911                |    | 605,606           | -4%                          | -5%                          |
|          | October      | 115,324           | 118,581                | 128,021           | 11%                          | 8%                           | October      | \$       | 635,300                               |    | 659,511                |    | 736,581           | 16%                          | 12%                          |
|          | November     | 102,624           | 105,118                | 106,401           | 4%                           | 1%                           | November     | \$       | 535,815                               |    | 584,633                |    | 556,069           | 4%                           | -5%                          |
|          | December     | 91,699            | 98,295                 | 101,984           | 11%                          | 4%                           | December     | \$       | 423,715                               |    | 546,686                |    | 645,068           | 52%                          | 18%                          |
|          | January      | 97,628            | 108,046                | 113,382           | 16%                          | 5%                           | January      | \$       | 308,069                               | \$ | 600,918                |    | 595,284           | 93%                          | -1%                          |
|          | February     | 97,499            | 99,667                 | 108,371           | 11%                          | 9%                           | February     | \$       | 737,502                               | \$ | 554,315                |    | 576,609           | -22%                         | 4%                           |
|          | TOTAL        | 850,160           | 882,367                | 939,118           | 10.5%                        | 6.4%                         | TOTAL        | \$       | 4,560,678                             | \$ | 4,907,445              | \$ | 5,149,825         | 12.9%                        | 4.9%                         |
|          | RIDERSHIP    | 1                 |                        |                   |                              |                              | FARE REVENUE |          |                                       |    |                        |    |                   |                              |                              |
|          | July         | 121,856           | 128,251                | 162,860           | 34%                          | 27%                          | July         | \$       | 1,217,231                             | ¢  | 1,227,362              | •  | 1,591,953         | 31%                          | 30%                          |
|          | August       | 123,908           | 130,411                | 156,925           | 27%                          | 20%                          | August       | \$       | 1,148,306                             |    | 1,248,030              |    | 1,494,473         | 30%                          | 20%                          |
|          | September    | 108,920           | 113,588                | 122,889           | 13%                          | 8%                           | September    |          | 1,021,315                             |    | 1,087,035              |    | 1,063,702         | 4%                           | -2%                          |
|          | October      | 97,834            | 102,968                | 116,477           | 19%                          | 13%                          | October      | \$       | 866,526                               |    | 985,407                |    | 1,120,864         | 29%                          | 14%                          |
|          | November     | 76,211            | 80,211                 | 93,507            | 23%                          | 17%                          | November     |          | 683,265                               |    | 767,615                |    | 833,348           | 22%                          | 9%                           |
| · ·      | December     | 59,954            | 62,352                 | 79,526            | 33%                          | 28%                          | December     | \$<br>\$ | 476,638                               |    | 596,710                |    | 871,345           | 83%                          | 46%                          |
|          | January      | 56,560            | 58,822                 | 83,547            | 33%<br>48%                   | 42%                          | January      | \$       | 386,702                               |    | 562,930                |    | 707,016           | 83%                          | 26%                          |
|          | February     | 69,248            | 65,175                 | 82,462            | 19%                          | 27%                          | February     | \$       | 647,737                               |    | 623,728                |    | 679,581           | 5%                           | 9%                           |
|          | reordary     | 09,240            | 03,173                 | 02,402            | 1970                         | 2770                         | reordary     | Φ        | 047,737                               | Φ  | 023,728                | Φ  | 079,381           | 370                          | 970                          |
| ш        | TOTAL        | 714,491           | 741,778                | 898,193           | 25.7%                        | 21.1%                        | TOTAL        | \$       | 6,447,720                             | \$ | 7,098,817              | \$ | 8,362,282         | 29.7%                        | 17.8%                        |

### **Bridge:**