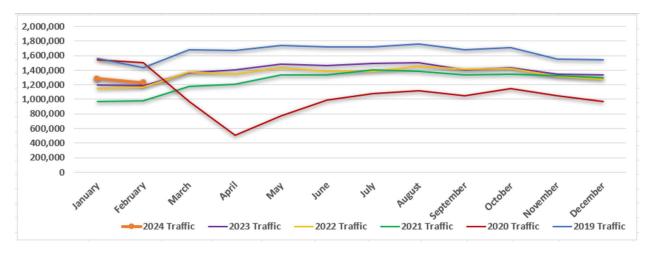

| 9%                           |
|          | reordary     | 09,240            | 03,173                 | 02,402            | 1970                         | 2770                         | reordary     | Φ        | 047,737                               | Φ  | 023,728                | Φ  | 079,381           | 370                          | 970                          |
| ш        | TOTAL        | 714,491           | 741,778                | 898,193           | 25.7%                        | 21.1%                        | TOTAL        | \$       | 6,447,720                             | \$ | 7,098,817              | \$ | 8,362,282         | 29.7%                        | 17.8%                        |

THIS PAGE INTENTIONALLY LEFT BLANK

# **Bridge:**

### **Traffic**



## Revenue



# **Bus:**

# Ridership



# **Bus:**

### Revenue



# **Ferry:**

# Ridership



# Revenue



### **Bridge:**





## **Bus:**



### **Bus:**



## Ferry: