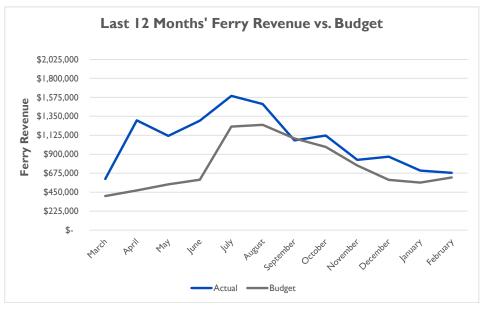

# Revenue

## Ferry:

# $\ \, \textbf{GOLDEN GATE BRIDGE, HIGHWAY \& TRANSPORTATION DISTRICT} \\$

|          |              | Actual<br>FY22/23 | Adj. Budget<br>FY23/24 | Actual<br>FY23/24 | FY22/23 Actl<br>FY23/24 Actl | FY23/24 Actl<br>FY23/24 Bdgt |              |          | Actual<br>FY22/23                     | 1  | Adj. Budget<br>FY23/24 |    | Actual<br>FY23/24 | FY22/23 Actl<br>FY23/24 Actl | FY23/24 Actl<br>FY23/24 Bdgt |
|----------|--------------|-------------------|------------------------|-------------------|------------------------------|------------------------------|--------------|----------|---------------------------------------|----|------------------------|----|-------------------|------------------------------|------------------------------|
|          | TD A FEIC SO | OUTHBOUNI         | `                      |                   |                              |                              | TOLL RE      | VEN      | IIIE                                  |    |                        |    |                   |                              |                              |
|          | July         | 1,379,116         | 1,462,225              | 1,486,936         | 8%                           | 2%                           | July         | \$       | 12,051,411                            | \$ | 12,798,543             | \$ | 13,915,317        | 15%                          | 9%                           |
|          | August       | 1,456,006         | 1,466,926              | 1,497,507         | 3%                           | 2%                           | August       | \$       | 12,765,299                            |    |                        | \$ | 13,761,836        | 8%                           | 7%                           |
|          | September    | 1,409,294         | 1,419,864              | 1,407,496         | 0%                           | -1%                          | September    |          | 12,815,323                            |    | 12,449,489             |    | 12,960,142        | 1%                           | 4%                           |
| (7       | October      | 1,419,700         | 1,430,348              | 1,434,537         | 1%                           | 0%                           | October      | \$       | 12,238,069                            | \$ | 12,535,876             |    | 13,712,363        | 12%                          | 9%                           |
|          | November     | 1,319,036         | 1,328,929              | 1,346,604         | 2%                           | 1%                           | November     |          | 12,150,046                            |    | 11,700,197             |    | 12,370,606        | 2%                           | 6%                           |
|          | December     | 1,274,482         | 1,299,041              | 1,333,723         | 5%                           | 3%                           | December     | \$       | 11,353,053                            |    | 11,453,923             |    | 12,164,171        | 7%                           | 6%                           |
|          | January      | 1,195,666         | 1,204,633              | 1,280,149         | 7%                           | 6%                           | January      | \$       | 11,276,473                            |    | 10,676,021             |    | 11,975,893        | 6%                           | 12%                          |
|          | February     | 1,187,067         | 1,215,970              | 1,227,483         | 3%                           | 1%                           | February     | \$       | 10,753,353                            |    | 10,769,432             |    | 11,168,480        | 4%                           | 4%                           |
| <b>X</b> |              | -,,               | -,,-,-                 | -,,               |                              |                              |              | *        | ,,,,,,,,,,,,,,,,,,,,,,,,,,,,,,,,,,,,, | •  | ,,,,,,,                | *  | ,,                |                              |                              |
| M        | TOTAL        | 10,640,367        | 10,827,936             | 11,014,435        | 3.5%                         | 1.7%                         | TOTAL        | \$       | 95,403,027                            | \$ | 95,220,758             | \$ | 102,028,808       | 6.9%                         | 7.1%                         |
|          | RIDERSHIP    | 1                 |                        |                   |                              |                              | FARE RE      | VEN      | UE                                    |    |                        |    |                   |                              |                              |
|          | July         | 109,093           | 114,260                | 120,493           | 10%                          | 5%                           | July         | \$       | 606,324                               | \$ | 635,478                | \$ | 713,894           | 18%                          | 12%                          |
|          | August       | 121,184           | 123,343                | 135,400           | 12%                          | 10%                          | August       | \$       | 681,813                               |    | 685,993                |    | 720,714           | 6%                           | 5%                           |
| 4.       | September    | 115,109           | 115,057                | 125,066           | 9%                           | 9%                           | September    |          | 632,140                               |    | 639,911                |    | 605,606           | -4%                          | -5%                          |
|          | October      | 115,324           | 118,581                | 128,021           | 11%                          | 8%                           | October      | \$       | 635,300                               |    | 659,511                |    | 736,581           | 16%                          | 12%                          |
|          | November     | 102,624           | 105,118                | 106,401           | 4%                           | 1%                           | November     | \$       | 535,815                               |    | 584,633                |    | 556,069           | 4%                           | -5%                          |
|          | December     | 91,699            | 98,295                 | 101,984           | 11%                          | 4%                           | December     | \$       | 423,715                               |    | 546,686                |    | 645,068           | 52%                          | 18%                          |
|          | January      | 97,628            | 108,046                | 113,382           | 16%                          | 5%                           | January      | \$       | 308,069                               | \$ | 600,918                |    | 595,284           | 93%                          | -1%                          |
|          | February     | 97,499            | 99,667                 | 108,371           | 11%                          | 9%                           | February     | \$       | 737,502                               | \$ | 554,315                |    | 576,609           | -22%                         | 4%                           |
|          | TOTAL        | 850,160           | 882,367                | 939,118           | 10.5%                        | 6.4%                         | TOTAL        | \$       | 4,560,678                             | \$ | 4,907,445              | \$ | 5,149,825         | 12.9%                        | 4.9%                         |
|          | RIDERSHIP    | 1                 |                        |                   |                              |                              | FARE REVENUE |          |                                       |    |                        |    |                   |                              |                              |
|          | July         | 121,856           | 128,251                | 162,860           | 34%                          | 27%                          | July         | \$       | 1,217,231                             | ¢  | 1,227,362              | •  | 1,591,953         | 31%                          | 30%                          |
|          | August       | 123,908           | 130,411                | 156,925           | 27%                          | 20%                          | August       | \$       | 1,148,306                             |    | 1,248,030              |    | 1,494,473         | 30%                          | 20%                          |
|          | September    | 108,920           | 113,588                | 122,889           | 13%                          | 8%                           | September    |          | 1,021,315                             |    | 1,087,035              |    | 1,063,702         | 4%                           | -2%                          |
|          | October      | 97,834            | 102,968                | 116,477           | 19%                          | 13%                          | October      | \$       | 866,526                               |    | 985,407                |    | 1,120,864         | 29%                          | 14%                          |
|          | November     | 76,211            | 80,211                 | 93,507            | 23%                          | 17%                          | November     |          | 683,265                               |    | 767,615                |    | 833,348           | 22%                          | 9%                           |
| · ·      | December     | 59,954            | 62,352                 | 79,526            | 33%                          | 28%                          | December     | \$<br>\$ | 476,638                               |    | 596,710                |    | 871,345           | 83%                          | 46%                          |
|          | January      | 56,560            | 58,822                 | 83,547            | 33%<br>48%                   | 42%                          | January      | \$       | 386,702                               |    | 562,930                |    | 707,016           | 83%                          | 26%                          |
|          | February     | 69,248            | 65,175                 | 82,462            | 19%                          | 27%                          | February     | \$       | 647,737                               |    | 623,728                |    | 679,581           | 5%                           | 9%                           |
|          | reordary     | 09,240            | 03,173                 | 02,402            | 1970                         | 2770                         | reordary     | Φ        | 047,737                               | Φ  | 023,728                | Φ  | 079,381           | 370                          | 970                          |
| ш        | TOTAL        | 714,491           | 741,778                | 898,193           | 25.7%                        | 21.1%                        | TOTAL        | \$       | 6,447,720                             | \$ | 7,098,817              | \$ | 8,362,282         | 29.7%                        | 17.8%                        |