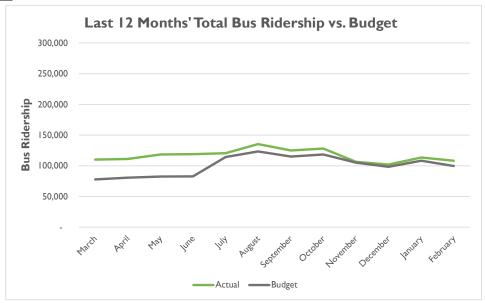

# **Bus:**

# Ridership

# $\ \, \textbf{GOLDEN GATE BRIDGE, HIGHWAY \& TRANSPORTATION DISTRICT} \\$

|          |              | Actual<br>FY22/23 | Adj. Budget<br>FY23/24 | Actual<br>FY23/24 | FY22/23 Actl<br>FY23/24 Actl | FY23/24 Actl<br>FY23/24 Bdgt |              |          | Actual<br>FY22/23                     | 1  | Adj. Budget<br>FY23/24 |    | Actual<br>FY23/24 | FY22/23 Actl<br>FY23/24 Actl | FY23/24 Actl<br>FY23/24 Bdgt |
|----------|--------------|-------------------|------------------------|-------------------|------------------------------|------------------------------|--------------|----------|---------------------------------------|----|------------------------|----|-------------------|------------------------------|------------------------------|
|          | TD A FEIC SO | OUTHBOUNI         | `                      |                   |                              |                              | TOLL RE      | VEN      | IIIE                                  |    |                        |    |                   |                              |                              |
|          | July         | 1,379,116         | 1,462,225              | 1,486,936         | 8%                           | 2%                           | July         | \$       | 12,051,411                            | \$ | 12,798,543             | \$ | 13,915,317        | 15%                          | 9%                           |
|          | August       | 1,456,006         | 1,466,926              | 1,497,507         | 3%                           | 2%                           | August       | \$       | 12,765,299                            |    |                        | \$ | 13,761,836        | 8%                           | 7%                           |
|          | September    | 1,409,294         | 1,419,864              | 1,407,496         | 0%                           | -1%                          | September    |          | 12,815,323                            |    | 12,449,489             |    | 12,960,142        | 1%                           | 4%                           |
| (7       | October      | 1,419,700         | 1,430,348              | 1,434,537         | 1%                           | 0%                           | October      | \$       | 12,238,069                            | \$ | 12,535,876             |    | 13,712,363        | 12%                          | 9%                           |
|          | November     | 1,319,036         | 1,328,929              | 1,346,604         | 2%                           | 1%                           | November     |          | 12,150,046                            |    | 11,700,197             |    | 12,370,606        | 2%                           | 6%                           |
|          | December     | 1,274,482         | 1,299,041              | 1,333,723         | 5%                           | 3%                           | December     | \$       | 11,353,053                            |    | 11,453,923             |    | 12,164,171        | 7%                           | 6%                           |
|          | January      | 1,195,666         | 1,204,633              | 1,280,149         | 7%                           | 6%                           | January      | \$       | 11,276,473                            |    | 10,676,021             |    | 11,975,893        | 6%                           | 12%                          |
|          | February     | 1,187,067         | 1,215,970              | 1,227,483         | 3%                           | 1%                           | February     | \$       | 10,753,353                            |    | 10,769,432             |    | 11,168,480        | 4%                           | 4%                           |
| <b>X</b> |              | -,,               | -,,-,-                 | -,,               |                              |                              |              | *        | ,,,,,,,,,,,,,,,,,,,,,,,,,,,,,,,,,,,,, | •  | ,,,,,,,                | *  | ,,                |                              |                              |
| M        | TOTAL        | 10,640,367        | 10,827,936             | 11,014,435        | 3.5%                         | 1.7%                         | TOTAL        | \$       | 95,403,027                            | \$ | 95,220,758             | \$ | 102,028,808       | 6.9%                         | 7.1%                         |
|          | RIDERSHIP    | 1                 |                        |                   |                              |                              | FARE RE      | VEN      | UE                                    |    |                        |    |                   |                              |                              |
|          | July         | 109,093           | 114,260                | 120,493           | 10%                          | 5%                           | July         | \$       | 606,324                               | \$ | 635,478                | \$ | 713,894           | 18%                          | 12%                          |
|          | August       | 121,184           | 123,343                | 135,400           | 12%                          | 10%                          | August       | \$       | 681,813                               |    | 685,993                |    | 720,714           | 6%                           | 5%                           |
| 4.       | September    | 115,109           | 115,057                | 125,066           | 9%                           | 9%                           | September    |          | 632,140                               |    | 639,911                |    | 605,606           | -4%                          | -5%                          |
|          | October      | 115,324           | 118,581                | 128,021           | 11%                          | 8%                           | October      | \$       | 635,300                               |    | 659,511                |    | 736,581           | 16%                          | 12%                          |
|          | November     | 102,624           | 105,118                | 106,401           | 4%                           | 1%                           | November     | \$       | 535,815                               |    | 584,633                |    | 556,069           | 4%                           | -5%                          |
|          | December     | 91,699            | 98,295                 | 101,984           | 11%                          | 4%                           | December     | \$       | 423,715                               |    | 546,686                |    | 645,068           | 52%                          | 18%                          |
|          | January      | 97,628            | 108,046                | 113,382           | 16%                          | 5%                           | January      | \$       | 308,069                               | \$ | 600,918                |    | 595,284           | 93%                          | -1%                          |
|          | February     | 97,499            | 99,667                 | 108,371           | 11%                          | 9%                           | February     | \$       | 737,502                               | \$ | 554,315                |    | 576,609           | -22%                         | 4%                           |
|          | TOTAL        | 850,160           | 882,367                | 939,118           | 10.5%                        | 6.4%                         | TOTAL        | \$       | 4,560,678                             | \$ | 4,907,445              | \$ | 5,149,825         | 12.9%                        | 4.9%                         |
|          | RIDERSHIP    | 1                 |                        |                   |                              |                              | FARE REVENUE |          |                                       |    |                        |    |                   |                              |                              |
|          | July         | 121,856           | 128,251                | 162,860           | 34%                          | 27%                          | July         | \$       | 1,217,231                             | ¢  | 1,227,362              | •  | 1,591,953         | 31%                          | 30%                          |
|          | August       | 123,908           | 130,411                | 156,925           | 27%                          | 20%                          | August       | \$       | 1,148,306                             |    | 1,248,030              |    | 1,494,473         | 30%                          | 20%                          |
|          | September    | 108,920           | 113,588                | 122,889           | 13%                          | 8%                           | September    |          | 1,021,315                             |    | 1,087,035              |    | 1,063,702         | 4%                           | -2%                          |
|          | October      | 97,834            | 102,968                | 116,477           | 19%                          | 13%                          | October      | \$       | 866,526                               |    | 985,407                |    | 1,120,864         | 29%                          | 14%                          |
|          | November     | 76,211            | 80,211                 | 93,507            | 23%                          | 17%                          | November     |          | 683,265                               |    | 767,615                |    | 833,348           | 22%                          | 9%                           |
| · ·      | December     | 59,954            | 62,352                 | 79,526            | 33%                          | 28%                          | December     | \$<br>\$ | 476,638                               |    | 596,710                |    | 871,345           | 83%                          | 46%                          |
|          | January      | 56,560            | 58,822                 | 83,547            | 33%<br>48%                   | 42%                          | January      | \$       | 386,702                               |    | 562,930                |    | 707,016           | 83%                          | 26%                          |
|          | February     | 69,248            | 65,175                 | 82,462            | 19%                          | 27%                          | February     | \$       | 647,737                               |    | 623,728                |    | 679,581           | 5%                           | 9%                           |
|          | reordary     | 09,240            | 03,173                 | 02,402            | 1970                         | 2770                         | reordary     | Φ        | 047,737                               | Φ  | 023,728                | Φ  | 079,381           | 370                          | 970                          |
| ш        | TOTAL        | 714,491           | 741,778                | 898,193           | 25.7%                        | 21.1%                        | TOTAL        | \$       | 6,447,720                             | \$ | 7,098,817              | \$ | 8,362,282         | 29.7%                        | 17.8%                        |