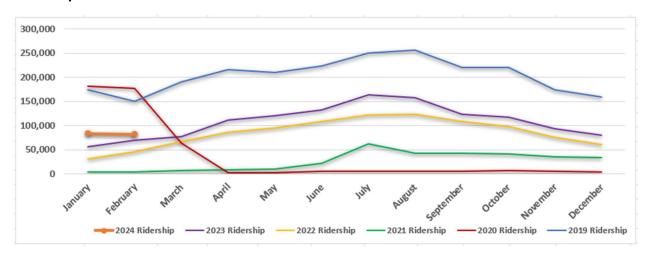

| 03,173                 | 02,402            | 1970                         | 2770                         | reordary     | Φ        | 047,737                               | Φ  | 023,728                | Φ  | 079,381           | 370                          | 970                          |
| ш        | TOTAL        | 714,491           | 741,778                | 898,193           | 25.7%                        | 21.1%                        | TOTAL        | \$       | 6,447,720                             | \$ | 7,098,817              | \$ | 8,362,282         | 29.7%                        | 17.8%                        |

THIS PAGE INTENTIONALLY LEFT BLANK

# **Bridge:**

### **Traffic**



## Revenue



# **Bus:**

# Ridership



# **Bus:**

### Revenue



# **Ferry:**

# Ridership



# Revenue



### **Bridge:**





## **Bus:**



### **Bus:**



## Ferry: