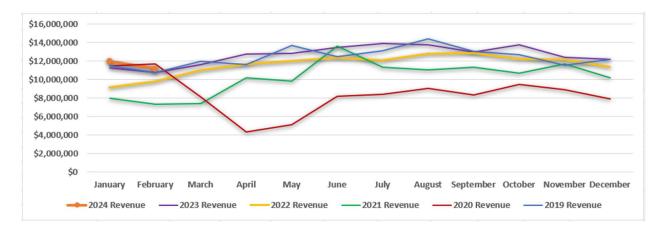

| 9%                           |
|          | reordary     | 09,240            | 03,173                 | 02,402            | 1970                         | 2770                         | reordary     | Φ        | 047,737                               | Φ  | 023,728                | Φ  | 079,381           | 370                          | 970                          |
| ш        | TOTAL        | 714,491           | 741,778                | 898,193           | 25.7%                        | 21.1%                        | TOTAL        | \$       | 6,447,720                             | \$ | 7,098,817              | \$ | 8,362,282         | 29.7%                        | 17.8%                        |

THIS PAGE INTENTIONALLY LEFT BLANK

# **Bridge:**

### **Traffic**



## Revenue



# **Bus:**

# Ridership



# **Bus:**

### Revenue



# **Ferry:**

# Ridership



# Revenue



### **Bridge:**





## **Bus:**



### **Bus:**



## Ferry: