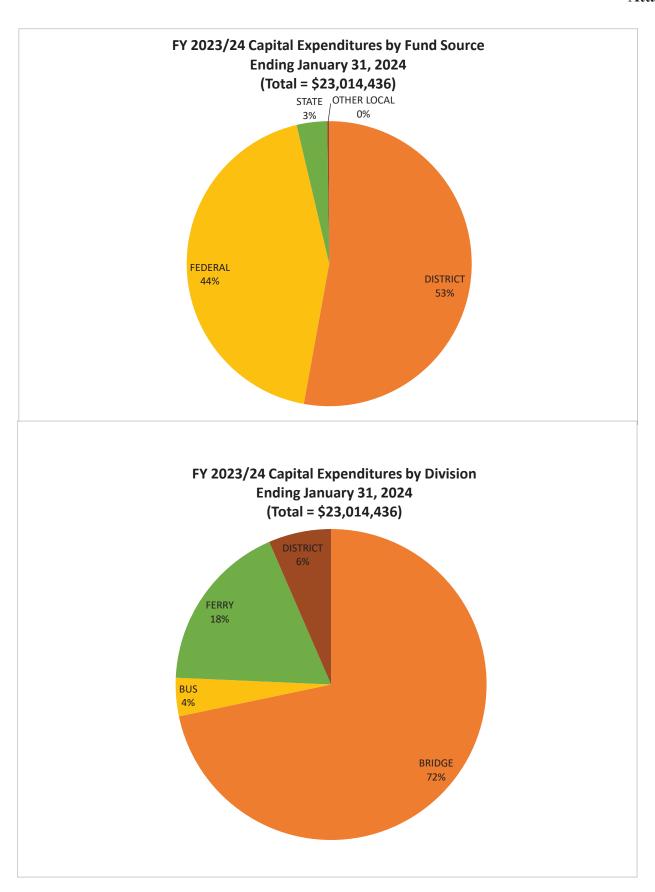

### **Summary**

This report provides the FY23/24 Capital Budget vs. Expenditures for seven months ending January 31, 2024 (See attachments A and B for details).

| CONSOLIDATED CAPITAL REVENUES | <b>YTD Revenues</b> | % FY 23/24           |  |
|-------------------------------|---------------------|----------------------|--|
|                               |                     | <b>Annual Budget</b> |  |
| District Funds                | \$12,165,125        | 47%                  |  |
| Federal Grants                | \$10,003,152        | 54%                  |  |
| State Grants                  | \$794,834           | 73%                  |  |
| Local Grants                  | \$51,325            | 17%                  |  |
| <b>Total Revenues</b>         | \$23,014,436        | 50%                  |  |

| CONSOLIDATED CAPITAL EXPENSES | YTD Expenditures | % FY 23/24    |  |
|-------------------------------|------------------|---------------|--|
|                               |                  | Annual Budget |  |
| Bridge Division               | \$16,504,761     | 53%           |  |
| Bus Division                  | \$916,805        | 20%           |  |
| Ferry Division                | \$4,093,590      | 67%           |  |
| District Division             | \$1,499,281      | 39%           |  |
| Total Expenses                | \$23,014,436     | 50%           |  |

## **Agency Summary - Capital Revenue by Funding Source**

|                    | Total Project Budget | Prior Year Expenditures | FY24 Budget | FY24 Expenditures | CY Exp / CY<br>Budget | Total Exp / Total<br>Budget |
|--------------------|----------------------|-------------------------|-------------|-------------------|-----------------------|-----------------------------|
| DISTRICT           | 257,967,059          | 90,398,156              | 25,752,521  | 12,165,125        | 47%                   | 40%                         |
| FEDERAL            | 332,641,859          | 123,627,701             | 18,521,500  | 10,003,152        | 54%                   | 40%                         |
| STATE              | 29,580,246           | 6,701,398               | 1,085,856   | 794,834           | 73%                   | 25%                         |
| OTHER LOCAL        | 31,543,300           | 27,306                  | 306,000     | 51,325            | 17%                   | 0%                          |
| <b>Grand Total</b> | 651,732,464          | 220,754,562             | 45,665,877  | 23,014,436        | 50%                   | 37%                         |

## **Agency Summary - Capital Expenditures by Division**

|                    | Total Project Budget | Prior Year Expenditures | FY24 Budget | FY24 Expenditures | Actual<br>Balance | CY Exp / CY<br>Budget | Total Exp /<br>Total<br>Budget |
|--------------------|----------------------|-------------------------|-------------|-------------------|-------------------|-----------------------|--------------------------------|
| BRIDGE             | 306,437,454          | 173,946,944             | 31,015,500  | 16,504,761        | 115,985,750       | 53%                   | 62%                            |
| BUS                | 86,909,016           | 9,830,065               | 4,649,538   | 916,805           | 76,162,146        | 20%                   | 12%                            |
| FERRY              | 236,376,922          | 27,556,870              | 6,150,500   | 4,093,590         | 204,726,463       | 67%                   | 13%                            |
| DISTRICT           | 22,009,072           | 9,420,682               | 3,850,339   | 1,499,281         | 11,089,109        | 39%                   | 50%                            |
| <b>Grand Total</b> | 651,732,464          | 220,754,562             | 45,665,877  | 23,014,436        | 407,963,467       | 50%                   | 37%                            |