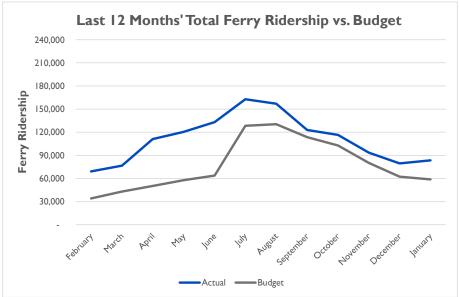

# Ferry:

### Ridership

## GOLDEN GATE BRIDGE, HIGHWAY & TRANSPORTATION DISTRICT

|   | _                      | Actual<br>FY22/23 | Adj. Budget<br>FY23/24 | Actual<br>FY23/24 | FY22/23 Actl<br>FY23/24 Actl | FY23/24 Actl<br>FY23/24 Bdgt | _         |     | Actual<br>FY22/23 | 1  | Adj. Budget<br>FY23/24 |    | Actual<br>FY23/24 | FY22/23 Actl<br>FY23/24 Actl | FY23/24 Act<br>FY23/24 Bdg |
|---|------------------------|-------------------|------------------------|-------------------|------------------------------|------------------------------|-----------|-----|-------------------|----|------------------------|----|-------------------|------------------------------|----------------------------|
|   | TRAFFIC SO             | UTHBOUNI          | D                      |                   |                              |                              | TOLL RE   | VEN | UE                |    |                        |    |                   |                              |                            |
|   | July                   | 1,379,116         | 1,462,225              | 1,486,936         | 8%                           | 2%                           | July      | \$  | 12,051,411        | \$ | 12,798,543             | \$ | 13,915,317        | 15%                          | 9%                         |
|   | August                 | 1,456,006         | 1,466,926              | 1,497,507         | 3%                           | 2%                           | August    | \$  | 12,765,299        | \$ | 12,837,277             |    | 13,761,836        | 8%                           | 7%                         |
|   | September              | 1,409,294         | 1,419,864              | 1,407,496         | 0%                           | -1%                          | September | \$  | 12,815,323        | \$ | 12,449,489             |    | 12,960,142        | 1%                           | 4%                         |
|   | October                | 1,419,700         | 1,430,348              | 1,434,537         | 1%                           | 0%                           | October   | \$  | 12,238,069        | \$ | 12,535,876             |    | 13,712,363        | 12%                          | 9%                         |
|   | November               | 1,319,036         | 1,328,929              | 1,346,604         | 2%                           | 1%                           | November  | \$  | 12,150,046        | \$ | 11,700,197             | \$ | 12,370,606        | 2%                           | 6%                         |
|   | December               | 1,274,482         | 1,299,041              | 1,333,723         | 5%                           | 3%                           | December  | \$  | 11,353,053        | \$ | 11,453,923             | \$ | 12,164,171        | 7%                           | 6%                         |
|   | January                | 1,195,666         | 1,204,633              | 1,280,149         | 7%                           | 6%                           | January   | \$  | 11,276,473        | \$ | 10,676,021             | \$ | 11,975,893        | 6%                           | 12%                        |
|   | TOTAL                  | 9,453,300         | 9,611,966              | 9,786,952         | 3.5%                         | 1.8%                         | TOTAL     | \$  | 84,649,674        | \$ | 84,451,326             | \$ | 90,860,328        | 7.3%                         | 7.6%                       |
|   | RIDERSHIP FARE REVENUE |                   |                        |                   |                              |                              |           |     |                   |    |                        |    |                   |                              |                            |
|   | July                   | 109,093           | 114,260                | 120,493           | 10%                          | 5%                           | July      | \$  | 606,324           | \$ | 635,478                | \$ | 713,894           | 18%                          | 12%                        |
|   | August                 | 121,184           | 123,343                | 135,400           | 12%                          | 10%                          | August    | \$  | 681,813           |    | 685,993                |    | 720,714           | 6%                           | 5%                         |
|   | September              | 115,109           | 115,057                | 121,044           | 5%                           | 5%                           | September |     | 632,140           |    | 639,911                |    | 605,606           | -4%                          | -5%                        |
|   | October                | 115,324           | 118,581                | 128,021           | 11%                          | 8%                           | October   | \$  | 635,300           |    | 659,511                |    | 736,581           | 16%                          | 12%                        |
|   | November               | 102,624           | 105,118                | 106,401           | 4%                           | 1%                           | November  | \$  | 535,815           |    | 584,633                |    | 556,069           | 4%                           | -5%                        |
|   | December               | 91,699            | 98,295                 | 101,984           | 11%                          | 4%                           | December  | \$  | 423,715           |    | 546,686                |    | 645,068           | 52%                          | 18%                        |
|   | January                | 97,628            | 108,046                | 113,382           | 16%                          | 5%                           | January   | \$  | 308,069           |    | 600,918                |    | 595,284           | 93%                          | -1%                        |
| Ξ |                        |                   |                        |                   |                              |                              |           |     |                   |    |                        |    |                   |                              |                            |
|   | TOTAL                  | 752,661           | 782,700                | 826,725           | 9.8%                         | 5.6%                         | TOTAL     | \$  | 3,823,176         | \$ | 4,353,130              | \$ | 4,573,216         | 19.6%                        | 5.1%                       |
|   | <b>RIDERSHIP</b>       |                   |                        |                   |                              |                              | FARE RE   | VEN | UE                |    |                        |    |                   |                              |                            |
| • | July                   | 121,856           | 128,251                | 162,860           | 34%                          | 27%                          | July      | \$  | 1,217,231         | \$ | 1,227,362              |    | 1,591,953         | 31%                          | 30%                        |
|   | August                 | 123,908           | 130,411                | 156,925           | 27%                          | 20%                          | August    | \$  | 1,148,306         | \$ | 1,248,030              |    | 1,494,473         | 30%                          | 20%                        |
|   | September              | 108,920           | 113,588                | 122,889           | 13%                          | 8%                           | September | \$  | 1,021,315         |    | 1,087,035              | \$ | 1,063,702         | 4%                           | -2%                        |
|   | October                | 97,834            | 102,968                | 116,477           | 19%                          | 13%                          | October   | \$  | 866,526           | \$ | 985,407                |    | 1,120,864         | 29%                          | 14%                        |
|   | November               | 76,211            | 80,211                 | 93,507            | 23%                          | 17%                          | November  | \$  | 683,265           |    | 767,615                |    | 833,348           | 22%                          | 9%                         |
|   | December               | 59,954            | 62,352                 | 79,526            | 33%                          | 28%                          | December  | \$  | 476,638           |    | 596,710                |    | 871,345           | 83%                          | 46%                        |
| ш | January                | 56,560            | 58,822                 | 83,547            | 48%                          | 42%                          | January   | \$  | 386,702           | \$ | 562,930                | \$ | 707,016           | 83%                          | 26%                        |
|   | TOTAL                  | 645,243           | 676,603                | 815,731           | 26.4%                        | 20.6%                        | TOTAL     | \$  | 5,799,983         | \$ | 6,475,089              | \$ | 7,682,701         | 32.5%                        | 18.7%                      |