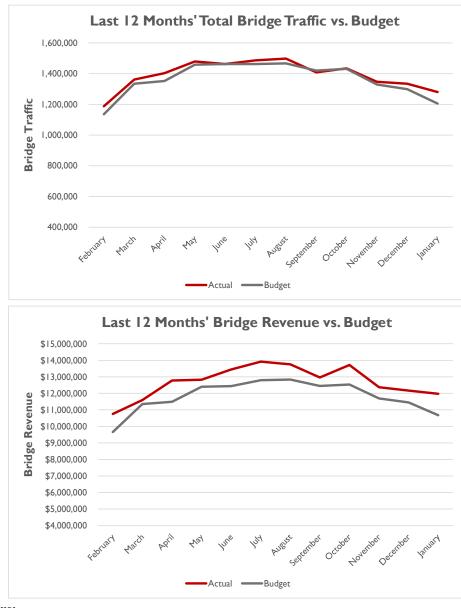

|
| ш | January                | 56,560            | 58,822                 | 83,547            | 48%                          | 42%                          | January   | \$  | 386,702           | \$ | 562,930                | \$ | 707,016           | 83%                          | 26%                        |
|   | TOTAL                  | 645,243           | 676,603                | 815,731           | 26.4%                        | 20.6%                        | TOTAL     | \$  | 5,799,983         | \$ | 6,475,089              | \$ | 7,682,701         | 32.5%                        | 18.7%                      |

THIS PAGE INTENTIONALLY LEFT BLANK

# Bridge:

### Traffic



Revenue



## Bus:

### Ridership



## <u>Bus:</u>

### Revenue



# Ferry:

### Ridership