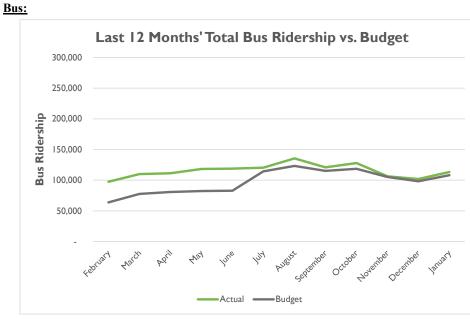

|
| ш | January                | 56,560            | 58,822                 | 83,547            | 48%                          | 42%                          | January   | \$  | 386,702           | \$ | 562,930                | \$ | 707,016           | 83%                          | 26%                        |
|   | TOTAL                  | 645,243           | 676,603                | 815,731           | 26.4%                        | 20.6%                        | TOTAL     | \$  | 5,799,983         | \$ | 6,475,089              | \$ | 7,682,701         | 32.5%                        | 18.7%                      |

THIS PAGE INTENTIONALLY LEFT BLANK

# Bridge:

### Traffic



Revenue



## Bus:

### Ridership



## <u>Bus:</u>

### Revenue



# Ferry:

### Ridership