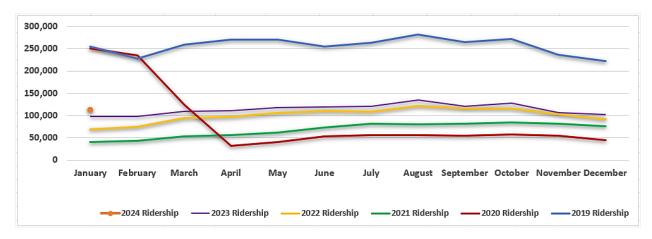

871,345           | 83%                          | 46%                        |
| ш | January                | 56,560            | 58,822                 | 83,547            | 48%                          | 42%                          | January   | \$  | 386,702           | \$ | 562,930                | \$ | 707,016           | 83%                          | 26%                        |
|   | TOTAL                  | 645,243           | 676,603                | 815,731           | 26.4%                        | 20.6%                        | TOTAL     | \$  | 5,799,983         | \$ | 6,475,089              | \$ | 7,682,701         | 32.5%                        | 18.7%                      |

THIS PAGE INTENTIONALLY LEFT BLANK

# Bridge:

### Traffic



Revenue



## Bus:

### Ridership



## <u>Bus:</u>

### Revenue



# Ferry:

### Ridership