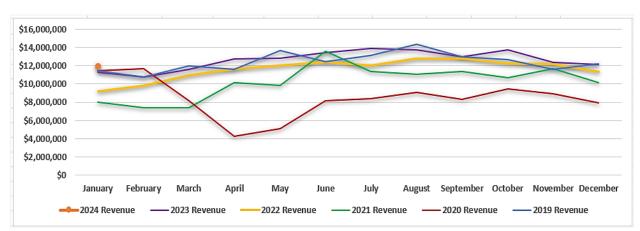

710                |    | 871,345           | 83%                          | 46%                        |
| ш | January                | 56,560            | 58,822                 | 83,547            | 48%                          | 42%                          | January   | \$  | 386,702           | \$ | 562,930                | \$ | 707,016           | 83%                          | 26%                        |
|   | TOTAL                  | 645,243           | 676,603                | 815,731           | 26.4%                        | 20.6%                        | TOTAL     | \$  | 5,799,983         | \$ | 6,475,089              | \$ | 7,682,701         | 32.5%                        | 18.7%                      |

THIS PAGE INTENTIONALLY LEFT BLANK

# Bridge:

### Traffic



Revenue



## Bus:

### Ridership



## <u>Bus:</u>

### Revenue



# Ferry:

### Ridership