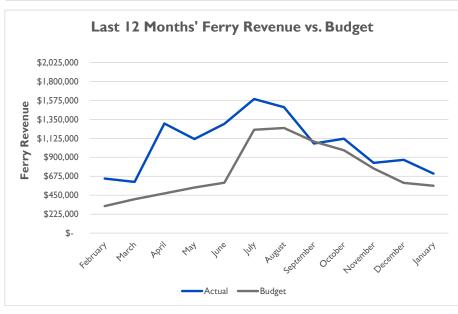

# Ferry:

## GOLDEN GATE BRIDGE, HIGHWAY & TRANSPORTATION DISTRICT

|   | _                      | Actual<br>FY22/23 | Adj. Budget<br>FY23/24 | Actual<br>FY23/24 | FY22/23 Actl<br>FY23/24 Actl | FY23/24 Actl<br>FY23/24 Bdgt | _         |     | Actual<br>FY22/23 | 1  | Adj. Budget<br>FY23/24 |    | Actual<br>FY23/24 | FY22/23 Actl<br>FY23/24 Actl | FY23/24 Act<br>FY23/24 Bdg |
|---|------------------------|-------------------|------------------------|-------------------|------------------------------|------------------------------|-----------|-----|-------------------|----|------------------------|----|-------------------|------------------------------|----------------------------|
|   | TRAFFIC SO             | UTHBOUNI          | D                      |                   |                              |                              | TOLL RE   | VEN | UE                |    |                        |    |                   |                              |                            |
|   | July                   | 1,379,116         | 1,462,225              | 1,486,936         | 8%                           | 2%                           | July      | \$  | 12,051,411        | \$ | 12,798,543             | \$ | 13,915,317        | 15%                          | 9%                         |
|   | August                 | 1,456,006         | 1,466,926              | 1,497,507         | 3%                           | 2%                           | August    | \$  | 12,765,299        | \$ | 12,837,277             |    | 13,761,836        | 8%                           | 7%                         |
|   | September              | 1,409,294         | 1,419,864              | 1,407,496         | 0%                           | -1%                          | September | \$  | 12,815,323        | \$ | 12,449,489             |    | 12,960,142        | 1%                           | 4%                         |
|   | October                | 1,419,700         | 1,430,348              | 1,434,537         | 1%                           | 0%                           | October   | \$  | 12,238,069        | \$ | 12,535,876             |    | 13,712,363        | 12%                          | 9%                         |
|   | November               | 1,319,036         | 1,328,929              | 1,346,604         | 2%                           | 1%                           | November  | \$  | 12,150,046        | \$ | 11,700,197             | \$ | 12,370,606        | 2%                           | 6%                         |
|   | December               | 1,274,482         | 1,299,041              | 1,333,723         | 5%                           | 3%                           | December  | \$  | 11,353,053        | \$ | 11,453,923             | \$ | 12,164,171        | 7%                           | 6%                         |
|   | January                | 1,195,666         | 1,204,633              | 1,280,149         | 7%                           | 6%                           | January   | \$  | 11,276,473        | \$ | 10,676,021             | \$ | 11,975,893        | 6%                           | 12%                        |
|   | TOTAL                  | 9,453,300         | 9,611,966              | 9,786,952         | 3.5%                         | 1.8%                         | TOTAL     | \$  | 84,649,674        | \$ | 84,451,326             | \$ | 90,860,328        | 7.3%                         | 7.6%                       |
|   | RIDERSHIP FARE REVENUE |                   |                        |                   |                              |                              |           |     |                   |    |                        |    |                   |                              |                            |
|   | July                   | 109,093           | 114,260                | 120,493           | 10%                          | 5%                           | July      | \$  | 606,324           | \$ | 635,478                | \$ | 713,894           | 18%                          | 12%                        |
|   | August                 | 121,184           | 123,343                | 135,400           | 12%                          | 10%                          | August    | \$  | 681,813           |    | 685,993                |    | 720,714           | 6%                           | 5%                         |
|   | September              | 115,109           | 115,057                | 121,044           | 5%                           | 5%                           | September |     | 632,140           |    | 639,911                |    | 605,606           | -4%                          | -5%                        |
|   | October                | 115,324           | 118,581                | 128,021           | 11%                          | 8%                           | October   | \$  | 635,300           |    | 659,511                |    | 736,581           | 16%                          | 12%                        |
|   | November               | 102,624           | 105,118                | 106,401           | 4%                           | 1%                           | November  | \$  | 535,815           |    | 584,633                |    | 556,069           | 4%                           | -5%                        |
|   | December               | 91,699            | 98,295                 | 101,984           | 11%                          | 4%                           | December  | \$  | 423,715           |    | 546,686                |    | 645,068           | 52%                          | 18%                        |
|   | January                | 97,628            | 108,046                | 113,382           | 16%                          | 5%                           | January   | \$  | 308,069           |    | 600,918                |    | 595,284           | 93%                          | -1%                        |
| Ξ |                        |                   |                        |                   |                              |                              |           |     |                   |    |                        |    |                   |                              |                            |
|   | TOTAL                  | 752,661           | 782,700                | 826,725           | 9.8%                         | 5.6%                         | TOTAL     | \$  | 3,823,176         | \$ | 4,353,130              | \$ | 4,573,216         | 19.6%                        | 5.1%                       |
|   | <b>RIDERSHIP</b>       |                   |                        |                   |                              |                              | FARE RE   | VEN | UE                |    |                        |    |                   |                              |                            |
| • | July                   | 121,856           | 128,251                | 162,860           | 34%                          | 27%                          | July      | \$  | 1,217,231         | \$ | 1,227,362              |    | 1,591,953         | 31%                          | 30%                        |
|   | August                 | 123,908           | 130,411                | 156,925           | 27%                          | 20%                          | August    | \$  | 1,148,306         | \$ | 1,248,030              |    | 1,494,473         | 30%                          | 20%                        |
|   | September              | 108,920           | 113,588                | 122,889           | 13%                          | 8%                           | September | \$  | 1,021,315         |    | 1,087,035              | \$ | 1,063,702         | 4%                           | -2%                        |
|   | October                | 97,834            | 102,968                | 116,477           | 19%                          | 13%                          | October   | \$  | 866,526           | \$ | 985,407                |    | 1,120,864         | 29%                          | 14%                        |
|   | November               | 76,211            | 80,211                 | 93,507            | 23%                          | 17%                          | November  | \$  | 683,265           |    | 767,615                |    | 833,348           | 22%                          | 9%                         |
|   | December               | 59,954            | 62,352                 | 79,526            | 33%                          | 28%                          | December  | \$  | 476,638           |    | 596,710                |    | 871,345           | 83%                          | 46%                        |
| ш | January                | 56,560            | 58,822                 | 83,547            | 48%                          | 42%                          | January   | \$  | 386,702           | \$ | 562,930                | \$ | 707,016           | 83%                          | 26%                        |
|   | TOTAL                  | 645,243           | 676,603                | 815,731           | 26.4%                        | 20.6%                        | TOTAL     | \$  | 5,799,983         | \$ | 6,475,089              | \$ | 7,682,701         | 32.5%                        | 18.7%                      |