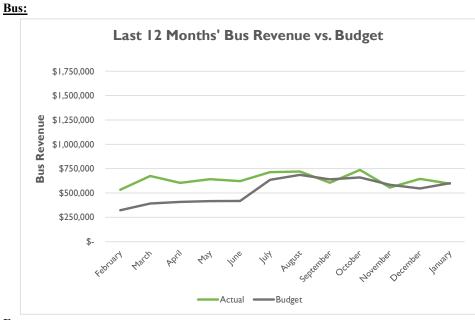

|
| ш | January                | 56,560            | 58,822                 | 83,547            | 48%                          | 42%                          | January   | \$  | 386,702           | \$ | 562,930                | \$ | 707,016           | 83%                          | 26%                        |
|   | TOTAL                  | 645,243           | 676,603                | 815,731           | 26.4%                        | 20.6%                        | TOTAL     | \$  | 5,799,983         | \$ | 6,475,089              | \$ | 7,682,701         | 32.5%                        | 18.7%                      |

THIS PAGE INTENTIONALLY LEFT BLANK

# Bridge:

### Traffic



Revenue



## Bus:

### Ridership



## <u>Bus:</u>

### Revenue



# Ferry:

### Ridership