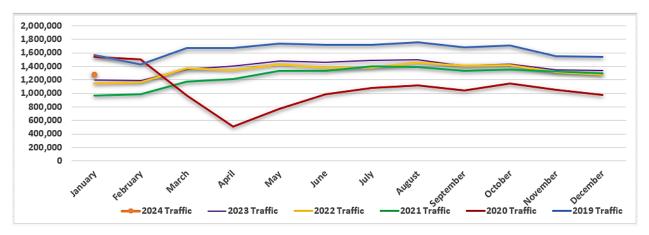

|    | 596,710                |    | 871,345           | 83%                          | 46%                        |
| ш | January                | 56,560            | 58,822                 | 83,547            | 48%                          | 42%                          | January   | \$  | 386,702           | \$ | 562,930                | \$ | 707,016           | 83%                          | 26%                        |
|   | TOTAL                  | 645,243           | 676,603                | 815,731           | 26.4%                        | 20.6%                        | TOTAL     | \$  | 5,799,983         | \$ | 6,475,089              | \$ | 7,682,701         | 32.5%                        | 18.7%                      |

THIS PAGE INTENTIONALLY LEFT BLANK

# Bridge:

### Traffic



Revenue



## Bus:

### Ridership



## <u>Bus:</u>

### Revenue



# Ferry:

### Ridership