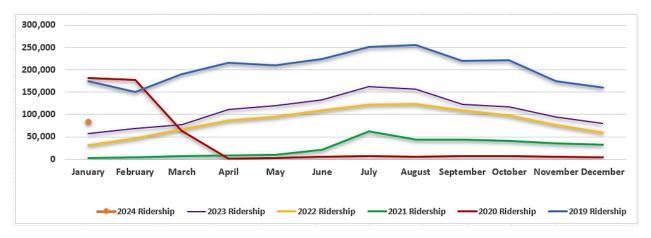

|
| ш | January                | 56,560            | 58,822                 | 83,547            | 48%                          | 42%                          | January   | \$  | 386,702           | \$ | 562,930                | \$ | 707,016           | 83%                          | 26%                        |
|   | TOTAL                  | 645,243           | 676,603                | 815,731           | 26.4%                        | 20.6%                        | TOTAL     | \$  | 5,799,983         | \$ | 6,475,089              | \$ | 7,682,701         | 32.5%                        | 18.7%                      |

THIS PAGE INTENTIONALLY LEFT BLANK

# Bridge:

### Traffic



Revenue



## Bus:

### Ridership



## <u>Bus:</u>

### Revenue



# Ferry:

### Ridership