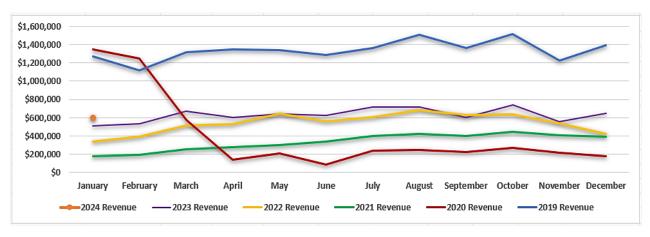

| 46%                        |
| ш | January                | 56,560            | 58,822                 | 83,547            | 48%                          | 42%                          | January   | \$  | 386,702           | \$ | 562,930                | \$ | 707,016           | 83%                          | 26%                        |
|   | TOTAL                  | 645,243           | 676,603                | 815,731           | 26.4%                        | 20.6%                        | TOTAL     | \$  | 5,799,983         | \$ | 6,475,089              | \$ | 7,682,701         | 32.5%                        | 18.7%                      |

THIS PAGE INTENTIONALLY LEFT BLANK

# Bridge:

### Traffic



Revenue



## Bus:

### Ridership



## <u>Bus:</u>

### Revenue



# Ferry:

### Ridership