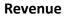

|
| ш | January                | 56,560            | 58,822                 | 83,547            | 48%                          | 42%                          | January   | \$  | 386,702           | \$ | 562,930                | \$ | 707,016           | 83%                          | 26%                        |
|   | TOTAL                  | 645,243           | 676,603                | 815,731           | 26.4%                        | 20.6%                        | TOTAL     | \$  | 5,799,983         | \$ | 6,475,089              | \$ | 7,682,701         | 32.5%                        | 18.7%                      |

THIS PAGE INTENTIONALLY LEFT BLANK

# Bridge:

### Traffic



Revenue



## Bus:

### Ridership



## <u>Bus:</u>

### Revenue



# Ferry:

### Ridership