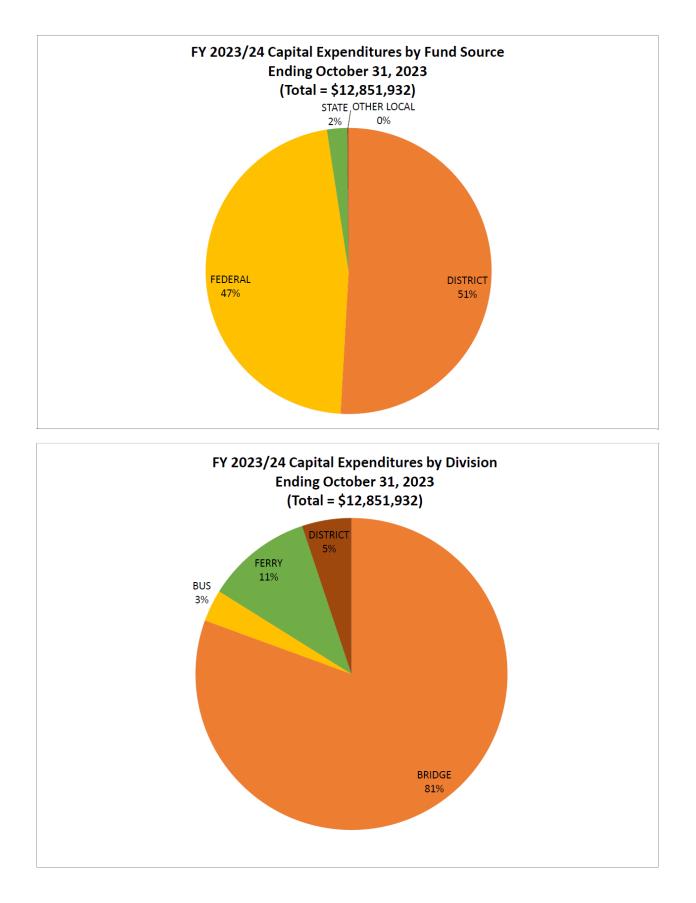

#### <u>Summary</u>

This report provides the FY23/24 Capital Budget vs. Expenditures for four months ending October 31, 2023 (See attachment A and B for details).

| CONSOLIDATED CAPITAL REVENUES | YTD Revenues | % FY 23/24<br>Annual Budget |  |  |
|-------------------------------|--------------|-----------------------------|--|--|
| District Funds                | \$6,541,793  | 27%                         |  |  |
| Federal Grants                | \$5,997,423  | 32%                         |  |  |
| State Grants                  | \$294,354    | 44%                         |  |  |
| Local Grants                  | \$18,362     | 6%                          |  |  |
| Total Revenues                | 12,851,932   | 29%                         |  |  |

| CONSOLIDATED CAPITAL EXPENSES | YTD Expenditures | % FY 23/24<br>Annual Budget |  |
|-------------------------------|------------------|-----------------------------|--|
| Bridge Division               | \$10,356,064     | 33%                         |  |
| Bus Division                  | \$425,257        | 9%                          |  |
| Ferry Division                | \$1,412,238      | 28%                         |  |
| District Division             | \$658,373        | 20%                         |  |
| Total Expenses                | \$12,851,932     | 29%                         |  |