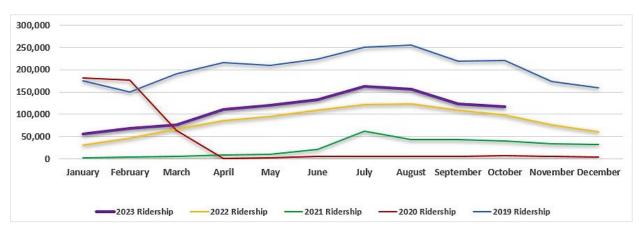

| -2%                          |
| FERR | İ          | 97,834            | 102,968                | 116,650           | 19%                          | 13%                          | October   | \$  | 866,526           | \$ | 985,407                | \$ | 1,120,864         | 29%                          | 14%                          |
|      | TOTAL      | 452,518           | 475,218                | 559,324           | 23.6%                        | 17.7%                        | TOTAL     | \$  | 4,253,378         | \$ | 4,547,834              | \$ | 5,270,992         | 23.9%                        | 15.9%                        |

THIS PAGE INTENTIONALLY LEFT BLANK

# Bridge:

### Traffic



Revenue



## Bus:

## Ridership



## <u>Bus:</u>

### Revenue



# Ferry:

### Ridership

















#### Ferry:





128