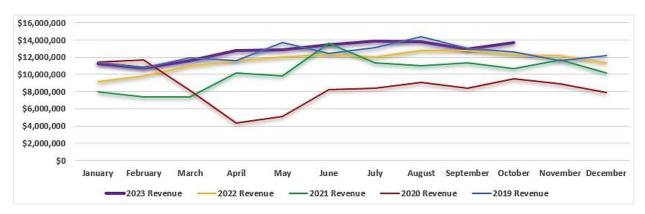

|    | 1,087,035              |    | 1,063,702         | 4%                           | -2%                          |
| FERR | İ          | 97,834            | 102,968                | 116,650           | 19%                          | 13%                          | October   | \$  | 866,526           | \$ | 985,407                | \$ | 1,120,864         | 29%                          | 14%                          |
|      | TOTAL      | 452,518           | 475,218                | 559,324           | 23.6%                        | 17.7%                        | TOTAL     | \$  | 4,253,378         | \$ | 4,547,834              | \$ | 5,270,992         | 23.9%                        | 15.9%                        |

THIS PAGE INTENTIONALLY LEFT BLANK

# Bridge:

### Traffic



Revenue



## Bus:

## Ridership



## <u>Bus:</u>

### Revenue



# Ferry:

### Ridership

















#### Ferry:





128