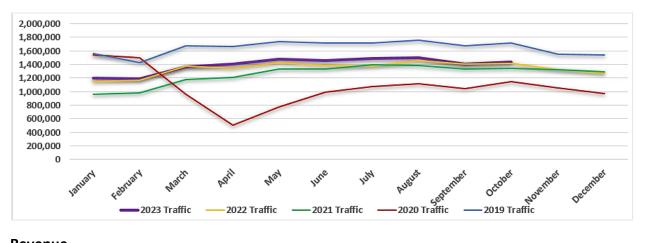

315         |    | 1,087,035              |    | 1,063,702         | 4%                           | -2%                          |
| FERR | İ          | 97,834            | 102,968                | 116,650           | 19%                          | 13%                          | October   | \$  | 866,526           | \$ | 985,407                | \$ | 1,120,864         | 29%                          | 14%                          |
|      | TOTAL      | 452,518           | 475,218                | 559,324           | 23.6%                        | 17.7%                        | TOTAL     | \$  | 4,253,378         | \$ | 4,547,834              | \$ | 5,270,992         | 23.9%                        | 15.9%                        |

THIS PAGE INTENTIONALLY LEFT BLANK

# Bridge:

### Traffic



Revenue



## Bus:

## Ridership



## <u>Bus:</u>

### Revenue



# Ferry:

### Ridership

















#### Ferry:





128