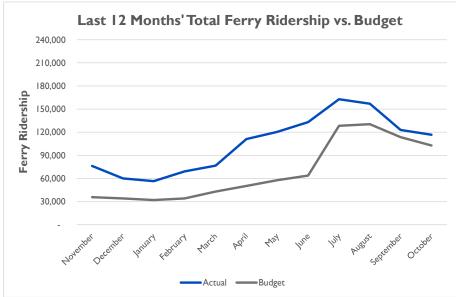

# Ferry:

### Ridership

## GOLDEN GATE BRIDGE, HIGHWAY & TRANSPORTATION DISTRICT

|      | _          | Actual<br>FY22/23 | Adj. Budget<br>FY23/24 | Actual<br>FY23/24 | FY22/23 Actl<br>FY23/24 Actl | FY23/24 Actl<br>FY23/24 Bdgt | _         |     | Actual<br>FY22/23 | P  | Adj. Budget<br>FY23/24 |    | Actual<br>FY23/24 | FY22/23 Actl<br>FY23/24 Actl | FY23/24 Actl<br>FY23/24 Bdgt |
|------|------------|-------------------|------------------------|-------------------|------------------------------|------------------------------|-----------|-----|-------------------|----|------------------------|----|-------------------|------------------------------|------------------------------|
|      | TRAFFIC SO | UTHBOUNI          | )                      |                   |                              |                              | TOLL RE   | VEN | UE                |    |                        |    |                   |                              |                              |
|      | July       | 1,379,116         | 1,462,225              | 1,486,936         | 8%                           | 2%                           | July      | \$  | 12,051,411        | \$ | 12,798,543             | \$ | 13,915,317        | 15%                          | 9%                           |
|      | August     | 1,456,006         | 1,466,926              | 1,497,507         | 3%                           | 2%                           | August    | \$  | 12,765,299        |    | 12,837,277             |    | 13,761,836        | 8%                           | 7%                           |
|      | September  | 1,409,294         | 1,419,864              | 1,407,496         | 0%                           | -1%                          | September | \$  | 12,815,323        |    | 12,449,489             |    | 12,960,142        | 1%                           | 4%                           |
| U U  | October    | 1,419,700         | 1,430,348              | 1,434,537         | 1%                           | 0%                           | October   | \$  | 12,238,069        |    | 12,535,876             |    | 13,712,363        | 12%                          | 9%                           |
| RID  |            |                   |                        |                   |                              |                              |           |     |                   |    |                        |    |                   |                              |                              |
|      | TOTAL      | 5,664,116         | 5,779,363              | 5,826,476         | 2.9%                         | 0.8%                         | TOTAL     | \$  | 49,870,102        | \$ | 50,621,185             | \$ | 54,349,658        | 9.0%                         | 7.4%                         |
|      | RIDERSHIP  |                   |                        |                   |                              |                              | FARE RE   | VEN | UE                |    |                        |    |                   |                              |                              |
|      | July       | 109,093           | 114,260                | 120,493           | 10%                          | 5%                           | July      | \$  | 606,324           |    | 635,478                | \$ | 713,894           | 18%                          | 12%                          |
|      | August     | 121,184           | 123,343                | 135,400           | 12%                          | 10%                          | August    | \$  | 681,813           |    | 685,993                |    | 720,714           | 6%                           | 5%                           |
|      | September  | 115,109           | 115,057                | 121,036           | 5%                           | 5%                           | September | \$  | 632,140           |    | 639,911                |    | 605,606           | -4%                          | -5%                          |
| BU   | October    | 115,324           | 118,581                | 128,021           | 11%                          | 8%                           | October   | \$  | 635,300           |    | 659,511                | •  | 736,581           | 16%                          | 12%                          |
|      | TOTAL      | 460,710           | 471,241                | 504,950           | 9.6%                         | 7.2%                         |           | \$  | 2,555,577         | \$ | 2,620,893              | \$ | 2,776,795         | 8.7%                         | 5.9%                         |
|      | RIDERSHIP  |                   |                        |                   |                              |                              | FARE RE   |     |                   |    |                        |    |                   |                              |                              |
|      | July       | 121,856           | 128,251                | 162,860           | 34%                          | 27%                          | July      | \$  | 1,217,231         |    | 1,227,362              |    | 1,591,953         | 31%                          | 30%                          |
|      | August     | 123,908           | 130,411                | 156,925           | 27%                          | 20%                          | August    | \$  | 1,148,306         |    | 1,248,030              |    | 1,494,473         | 30%                          | 20%                          |
|      | September  | 108,920           | 113,588                | 122,889           | 13%                          | 8%                           | September |     | 1,021,315         |    | 1,087,035              |    | 1,063,702         | 4%                           | -2%                          |
| FERR | İ          | 97,834            | 102,968                | 116,650           | 19%                          | 13%                          | October   | \$  | 866,526           | \$ | 985,407                | \$ | 1,120,864         | 29%                          | 14%                          |
|      | TOTAL      | 452,518           | 475,218                | 559,324           | 23.6%                        | 17.7%                        | TOTAL     | \$  | 4,253,378         | \$ | 4,547,834              | \$ | 5,270,992         | 23.9%                        | 15.9%                        |