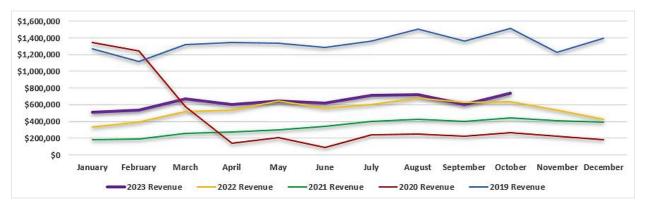

| 4%                           | -2%                          |
| FERR | İ          | 97,834            | 102,968                | 116,650           | 19%                          | 13%                          | October   | \$  | 866,526           | \$ | 985,407                | \$ | 1,120,864         | 29%                          | 14%                          |
|      | TOTAL      | 452,518           | 475,218                | 559,324           | 23.6%                        | 17.7%                        | TOTAL     | \$  | 4,253,378         | \$ | 4,547,834              | \$ | 5,270,992         | 23.9%                        | 15.9%                        |

THIS PAGE INTENTIONALLY LEFT BLANK

# Bridge:

### Traffic



Revenue



## Bus:

## Ridership



## <u>Bus:</u>

### Revenue



# Ferry:

### Ridership

















#### Ferry:





128