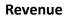

| -2%                          |
| FERR | İ          | 97,834            | 102,968                | 116,650           | 19%                          | 13%                          | October   | \$  | 866,526           | \$ | 985,407                | \$ | 1,120,864         | 29%                          | 14%                          |
|      | TOTAL      | 452,518           | 475,218                | 559,324           | 23.6%                        | 17.7%                        | TOTAL     | \$  | 4,253,378         | \$ | 4,547,834              | \$ | 5,270,992         | 23.9%                        | 15.9%                        |

THIS PAGE INTENTIONALLY LEFT BLANK

# Bridge:

### Traffic



Revenue



## Bus:

## Ridership



## <u>Bus:</u>

### Revenue



# Ferry:

### Ridership

















#### Ferry:





128