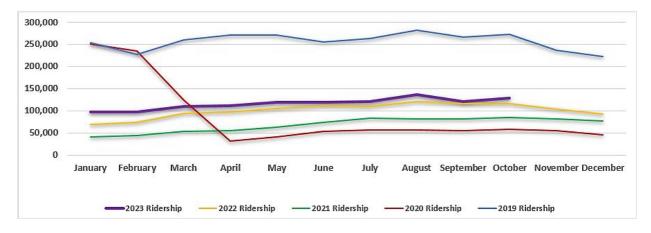

|    | 1,063,702         | 4%                           | -2%                          |
| FERR | İ          | 97,834            | 102,968                | 116,650           | 19%                          | 13%                          | October   | \$  | 866,526           | \$ | 985,407                | \$ | 1,120,864         | 29%                          | 14%                          |
|      | TOTAL      | 452,518           | 475,218                | 559,324           | 23.6%                        | 17.7%                        | TOTAL     | \$  | 4,253,378         | \$ | 4,547,834              | \$ | 5,270,992         | 23.9%                        | 15.9%                        |

THIS PAGE INTENTIONALLY LEFT BLANK

# Bridge:

### Traffic



Revenue



## Bus:

## Ridership



## <u>Bus:</u>

### Revenue



# Ferry:

### Ridership

















#### Ferry:





128