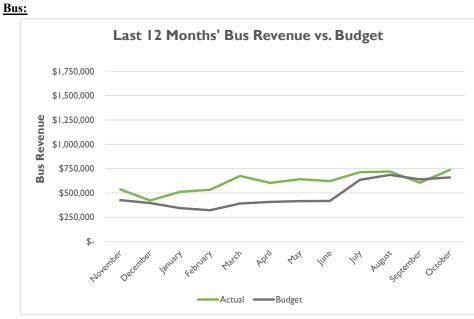

## Bus:

### Revenue

## GOLDEN GATE BRIDGE, HIGHWAY & TRANSPORTATION DISTRICT

|      | _          | Actual<br>FY22/23 | Adj. Budget<br>FY23/24 | Actual<br>FY23/24 | FY22/23 Actl<br>FY23/24 Actl | FY23/24 Actl<br>FY23/24 Bdgt | _         |     | Actual<br>FY22/23 | P  | Adj. Budget<br>FY23/24 |    | Actual<br>FY23/24 | FY22/23 Actl<br>FY23/24 Actl | FY23/24 Actl<br>FY23/24 Bdgt |
|------|------------|-------------------|------------------------|-------------------|------------------------------|------------------------------|-----------|-----|-------------------|----|------------------------|----|-------------------|------------------------------|------------------------------|
|      | TRAFFIC SO | UTHBOUNI          | )                      |                   |                              |                              | TOLL RE   | VEN | UE                |    |                        |    |                   |                              |                              |
|      | July       | 1,379,116         | 1,462,225              | 1,486,936         | 8%                           | 2%                           | July      | \$  | 12,051,411        | \$ | 12,798,543             | \$ | 13,915,317        | 15%                          | 9%                           |
|      | August     | 1,456,006         | 1,466,926              | 1,497,507         | 3%                           | 2%                           | August    | \$  | 12,765,299        |    | 12,837,277             |    | 13,761,836        | 8%                           | 7%                           |
|      | September  | 1,409,294         | 1,419,864              | 1,407,496         | 0%                           | -1%                          | September | \$  | 12,815,323        |    | 12,449,489             |    | 12,960,142        | 1%                           | 4%                           |
| U U  | October    | 1,419,700         | 1,430,348              | 1,434,537         | 1%                           | 0%                           | October   | \$  | 12,238,069        |    | 12,535,876             |    | 13,712,363        | 12%                          | 9%                           |
| RID  |            |                   |                        |                   |                              |                              |           |     |                   |    |                        |    |                   |                              |                              |
|      | TOTAL      | 5,664,116         | 5,779,363              | 5,826,476         | 2.9%                         | 0.8%                         | TOTAL     | \$  | 49,870,102        | \$ | 50,621,185             | \$ | 54,349,658        | 9.0%                         | 7.4%                         |
|      | RIDERSHIP  |                   |                        |                   |                              |                              | FARE RE   | VEN | UE                |    |                        |    |                   |                              |                              |
|      | July       | 109,093           | 114,260                | 120,493           | 10%                          | 5%                           | July      | \$  | 606,324           |    | 635,478                | \$ | 713,894           | 18%                          | 12%                          |
|      | August     | 121,184           | 123,343                | 135,400           | 12%                          | 10%                          | August    | \$  | 681,813           |    | 685,993                |    | 720,714           | 6%                           | 5%                           |
|      | September  | 115,109           | 115,057                | 121,036           | 5%                           | 5%                           | September | \$  | 632,140           |    | 639,911                |    | 605,606           | -4%                          | -5%                          |
| BU   | October    | 115,324           | 118,581                | 128,021           | 11%                          | 8%                           | October   | \$  | 635,300           |    | 659,511                | •  | 736,581           | 16%                          | 12%                          |
|      | TOTAL      | 460,710           | 471,241                | 504,950           | 9.6%                         | 7.2%                         |           | \$  | 2,555,577         | \$ | 2,620,893              | \$ | 2,776,795         | 8.7%                         | 5.9%                         |
|      | RIDERSHIP  |                   |                        |                   |                              |                              | FARE RE   |     |                   |    |                        |    |                   |                              |                              |
|      | July       | 121,856           | 128,251                | 162,860           | 34%                          | 27%                          | July      | \$  | 1,217,231         |    | 1,227,362              |    | 1,591,953         | 31%                          | 30%                          |
|      | August     | 123,908           | 130,411                | 156,925           | 27%                          | 20%                          | August    | \$  | 1,148,306         |    | 1,248,030              |    | 1,494,473         | 30%                          | 20%                          |
|      | September  | 108,920           | 113,588                | 122,889           | 13%                          | 8%                           | September |     | 1,021,315         |    | 1,087,035              |    | 1,063,702         | 4%                           | -2%                          |
| FERR | İ          | 97,834            | 102,968                | 116,650           | 19%                          | 13%                          | October   | \$  | 866,526           | \$ | 985,407                | \$ | 1,120,864         | 29%                          | 14%                          |
|      | TOTAL      | 452,518           | 475,218                | 559,324           | 23.6%                        | 17.7%                        | TOTAL     | \$  | 4,253,378         | \$ | 4,547,834              | \$ | 5,270,992         | 23.9%                        | 15.9%                        |