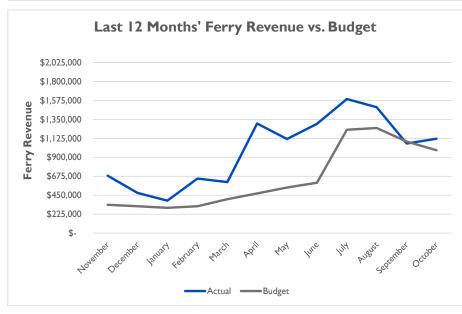

#### Ferry:

128

## GOLDEN GATE BRIDGE, HIGHWAY & TRANSPORTATION DISTRICT

|      | _          | Actual<br>FY22/23 | Adj. Budget<br>FY23/24 | Actual<br>FY23/24 | FY22/23 Actl<br>FY23/24 Actl | FY23/24 Actl<br>FY23/24 Bdgt | _         |     | Actual<br>FY22/23 | P  | Adj. Budget<br>FY23/24 |    | Actual<br>FY23/24 | FY22/23 Actl<br>FY23/24 Actl | FY23/24 Actl<br>FY23/24 Bdgt |
|------|------------|-------------------|------------------------|-------------------|------------------------------|------------------------------|-----------|-----|-------------------|----|------------------------|----|-------------------|------------------------------|------------------------------|
|      | TRAFFIC SO | UTHBOUNI          | )                      |                   |                              |                              | TOLL RE   | VEN | UE                |    |                        |    |                   |                              |                              |
|      | July       | 1,379,116         | 1,462,225              | 1,486,936         | 8%                           | 2%                           | July      | \$  | 12,051,411        | \$ | 12,798,543             | \$ | 13,915,317        | 15%                          | 9%                           |
|      | August     | 1,456,006         | 1,466,926              | 1,497,507         | 3%                           | 2%                           | August    | \$  | 12,765,299        |    | 12,837,277             |    | 13,761,836        | 8%                           | 7%                           |
|      | September  | 1,409,294         | 1,419,864              | 1,407,496         | 0%                           | -1%                          | September | \$  | 12,815,323        |    | 12,449,489             |    | 12,960,142        | 1%                           | 4%                           |
| U U  | October    | 1,419,700         | 1,430,348              | 1,434,537         | 1%                           | 0%                           | October   | \$  | 12,238,069        |    | 12,535,876             |    | 13,712,363        | 12%                          | 9%                           |
| RID  |            |                   |                        |                   |                              |                              |           |     |                   |    |                        |    |                   |                              |                              |
|      | TOTAL      | 5,664,116         | 5,779,363              | 5,826,476         | 2.9%                         | 0.8%                         | TOTAL     | \$  | 49,870,102        | \$ | 50,621,185             | \$ | 54,349,658        | 9.0%                         | 7.4%                         |
|      | RIDERSHIP  |                   |                        |                   |                              |                              | FARE RE   | VEN | UE                |    |                        |    |                   |                              |                              |
|      | July       | 109,093           | 114,260                | 120,493           | 10%                          | 5%                           | July      | \$  | 606,324           |    | 635,478                | \$ | 713,894           | 18%                          | 12%                          |
|      | August     | 121,184           | 123,343                | 135,400           | 12%                          | 10%                          | August    | \$  | 681,813           |    | 685,993                |    | 720,714           | 6%                           | 5%                           |
|      | September  | 115,109           | 115,057                | 121,036           | 5%                           | 5%                           | September | \$  | 632,140           |    | 639,911                |    | 605,606           | -4%                          | -5%                          |
| BU   | October    | 115,324           | 118,581                | 128,021           | 11%                          | 8%                           | October   | \$  | 635,300           |    | 659,511                | •  | 736,581           | 16%                          | 12%                          |
|      | TOTAL      | 460,710           | 471,241                | 504,950           | 9.6%                         | 7.2%                         |           | \$  | 2,555,577         | \$ | 2,620,893              | \$ | 2,776,795         | 8.7%                         | 5.9%                         |
|      | RIDERSHIP  |                   |                        |                   |                              |                              | FARE RE   |     |                   |    |                        |    |                   |                              |                              |
|      | July       | 121,856           | 128,251                | 162,860           | 34%                          | 27%                          | July      | \$  | 1,217,231         |    | 1,227,362              |    | 1,591,953         | 31%                          | 30%                          |
|      | August     | 123,908           | 130,411                | 156,925           | 27%                          | 20%                          | August    | \$  | 1,148,306         |    | 1,248,030              |    | 1,494,473         | 30%                          | 20%                          |
|      | September  | 108,920           | 113,588                | 122,889           | 13%                          | 8%                           | September |     | 1,021,315         |    | 1,087,035              |    | 1,063,702         | 4%                           | -2%                          |
| FERR | İ          | 97,834            | 102,968                | 116,650           | 19%                          | 13%                          | October   | \$  | 866,526           | \$ | 985,407                | \$ | 1,120,864         | 29%                          | 14%                          |
|      | TOTAL      | 452,518           | 475,218                | 559,324           | 23.6%                        | 17.7%                        | TOTAL     | \$  | 4,253,378         | \$ | 4,547,834              | \$ | 5,270,992         | 23.9%                        | 15.9%                        |