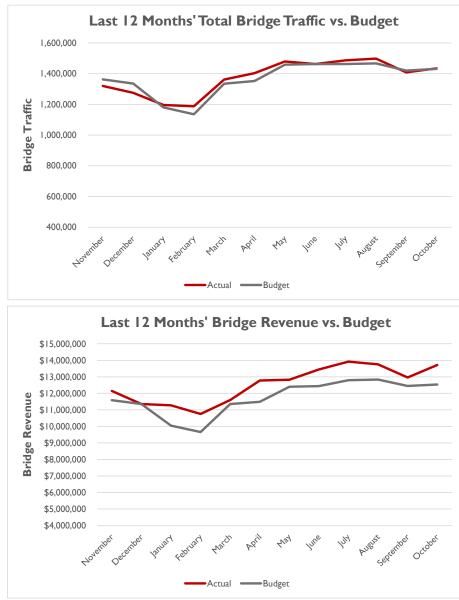

%                          |
| FERR | İ          | 97,834            | 102,968                | 116,650           | 19%                          | 13%                          | October   | \$  | 866,526           | \$ | 985,407                | \$ | 1,120,864         | 29%                          | 14%                          |
|      | TOTAL      | 452,518           | 475,218                | 559,324           | 23.6%                        | 17.7%                        | TOTAL     | \$  | 4,253,378         | \$ | 4,547,834              | \$ | 5,270,992         | 23.9%                        | 15.9%                        |

THIS PAGE INTENTIONALLY LEFT BLANK

# Bridge:

### Traffic



Revenue



## Bus:

## Ridership



## <u>Bus:</u>

### Revenue



# Ferry:

### Ridership

















#### Ferry:





128