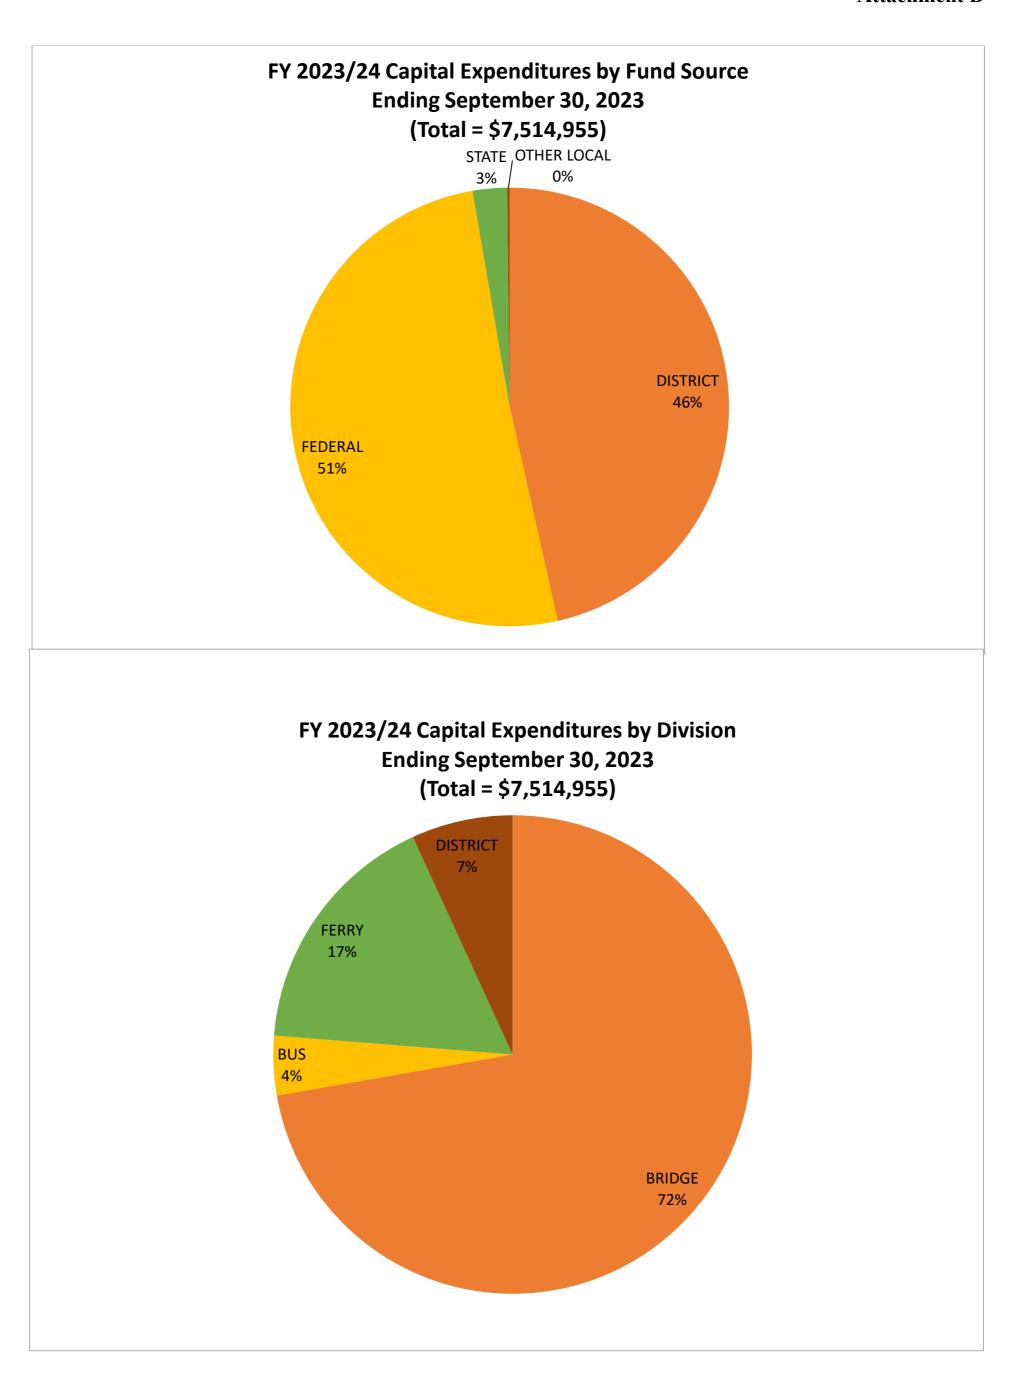

#### **Summary**

This report provides the FY 23/24 Capital Budget vs. Expenditures for three months ending September 30, 2023 (See attachments A and B for details).

| CONSOLIDATED CAPITAL REVENUES | <b>YTD Revenues</b> | % FY 23/24           |  |
|-------------------------------|---------------------|----------------------|--|
|                               |                     | <b>Annual Budget</b> |  |
| District Funds                | \$3,492,659         | 15%                  |  |
| Federal Grants                | \$3,818,039         | 21%                  |  |
| State Grants                  | \$190,670           | 28%                  |  |
| Local Grants                  | \$13,587            | 4%                   |  |
| <b>Total Revenues</b>         | 7,514,955           | 18%                  |  |

| CONSOLIDATED CAPITAL EXPENSES | YTD Expenditures | % FY 23/24           |  |
|-------------------------------|------------------|----------------------|--|
|                               |                  | <b>Annual Budget</b> |  |
| Bridge Division               | \$5,429,754      | 18%                  |  |
| Bus Division                  | \$301,396        | 6%                   |  |
| Ferry Division                | \$1,269,700      | 32%                  |  |
| District Division             | \$514,105        | 16%                  |  |
| Total Expenses                | \$7,514,955      | 18%                  |  |

#### **Fiscal Impact**

There is no fiscal impact as this report is informational.

Attachments: Attachment A – Expenditures as of September 30, 2023

Attachment B – FY 23/24 Expenditures by Fund Source, by Division