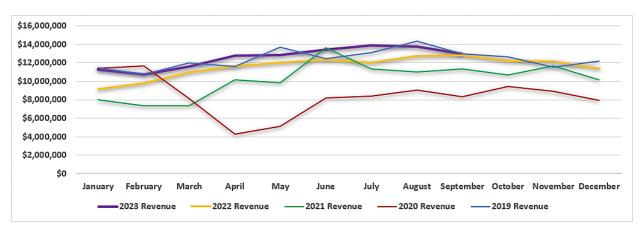

|                    |                        |                    |                              |                              |                     |         |                    |    |                        |    |                    |                              |                              |
|      | TOTAL               | 354,684            | 372,250                | 442,674            | 24.8%                        | 18.9%                        | TOTAL               | \$      | 3,386,852          | \$ | 3,562,427              | \$ | 4,150,128          | 22.5%                        | 16.5%                        |

\*Ferry ridership for July and August has been updated due to delay in data transmission.

THIS PAGE INTENTIONALLY LEFT BLANK

## Bridge:

### Traffic



Revenue



### Bus:





## <u>Bus:</u>

### Revenue



# Ferry:

### Ridership



Revenue













#### Ferry:





90