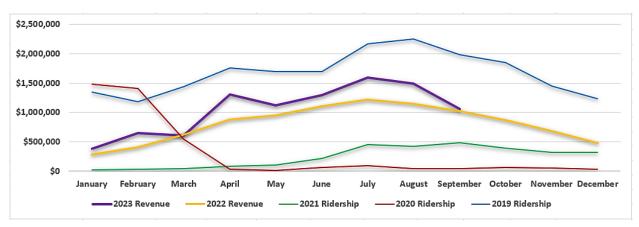

|                              |                     |         |                    |    |                        |    |                    |                              |                              |
|      | TOTAL               | 354,684            | 372,250                | 442,674            | 24.8%                        | 18.9%                        | TOTAL               | \$      | 3,386,852          | \$ | 3,562,427              | \$ | 4,150,128          | 22.5%                        | 16.5%                        |

\*Ferry ridership for July and August has been updated due to delay in data transmission.

THIS PAGE INTENTIONALLY LEFT BLANK

## Bridge:

### Traffic



Revenue



### Bus:





## <u>Bus:</u>

### Revenue



# Ferry:

### Ridership



Revenue













#### Ferry:





90