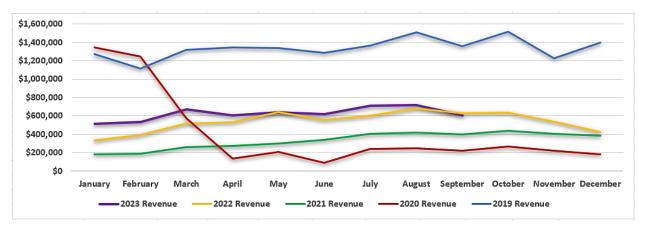

|                    |                              |                              |                     |         |                    |    |                        |    |                    |                              |                              |
|      | TOTAL               | 354,684            | 372,250                | 442,674            | 24.8%                        | 18.9%                        | TOTAL               | \$      | 3,386,852          | \$ | 3,562,427              | \$ | 4,150,128          | 22.5%                        | 16.5%                        |

\*Ferry ridership for July and August has been updated due to delay in data transmission.

THIS PAGE INTENTIONALLY LEFT BLANK

## Bridge:

### Traffic



Revenue



### Bus:





## <u>Bus:</u>

### Revenue



# Ferry:

### Ridership



Revenue













#### Ferry:





90