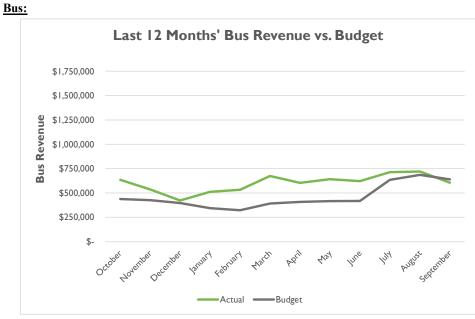

|                              |                     |         |                    |    |                        |    |                    |                              |                              |
|      | TOTAL               | 354,684            | 372,250                | 442,674            | 24.8%                        | 18.9%                        | TOTAL               | \$      | 3,386,852          | \$ | 3,562,427              | \$ | 4,150,128          | 22.5%                        | 16.5%                        |

\*Ferry ridership for July and August has been updated due to delay in data transmission.

THIS PAGE INTENTIONALLY LEFT BLANK

## Bridge:

### Traffic



Revenue



### Bus:





## <u>Bus:</u>

### Revenue



# Ferry:

### Ridership



Revenue













#### Ferry:





90