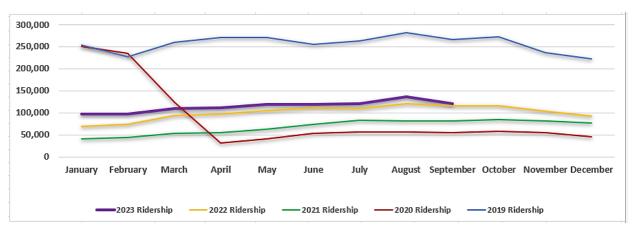

|                        |                    |                              |                              |                     |         |                    |    |                        |    |                    |                              |                              |
|      | TOTAL               | 354,684            | 372,250                | 442,674            | 24.8%                        | 18.9%                        | TOTAL               | \$      | 3,386,852          | \$ | 3,562,427              | \$ | 4,150,128          | 22.5%                        | 16.5%                        |

\*Ferry ridership for July and August has been updated due to delay in data transmission.

THIS PAGE INTENTIONALLY LEFT BLANK

## Bridge:

### Traffic



Revenue



### Bus:





## <u>Bus:</u>

### Revenue



# Ferry:

### Ridership



Revenue













#### Ferry:





90