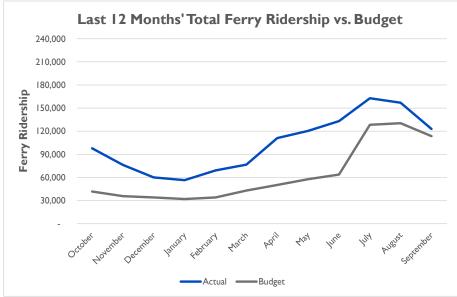

|                     |         |                    |    |                        |    |                    |                              |                              |
|      | TOTAL               | 354,684            | 372,250                | 442,674            | 24.8%                        | 18.9%                        | TOTAL               | \$      | 3,386,852          | \$ | 3,562,427              | \$ | 4,150,128          | 22.5%                        | 16.5%                        |

\*Ferry ridership for July and August has been updated due to delay in data transmission.

THIS PAGE INTENTIONALLY LEFT BLANK

## Bridge:

### Traffic



Revenue



### Bus:





## <u>Bus:</u>

### Revenue



# Ferry:

### Ridership



Revenue













#### Ferry:





90