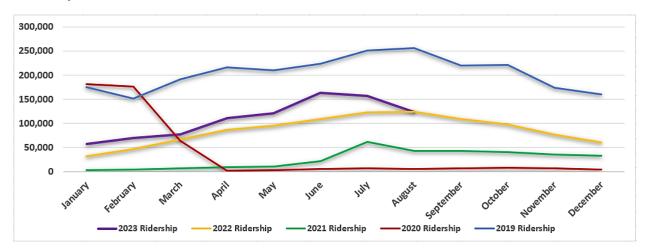

|                              |                     |         |                    |    |                        |    |                    |                              |                              |
|      | TOTAL               | 354,684            | 372,250                | 442,674            | 24.8%                        | 18.9%                        | TOTAL               | \$      | 3,386,852          | \$ | 3,562,427              | \$ | 4,150,128          | 22.5%                        | 16.5%                        |

\*Ferry ridership for July and August has been updated due to delay in data transmission.

THIS PAGE INTENTIONALLY LEFT BLANK

## Bridge:

### Traffic



Revenue



### Bus:





## <u>Bus:</u>

### Revenue



# Ferry:

### Ridership



Revenue













#### Ferry:





90