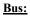

|                              |                     |         |                    |    |                        |    |                    |                              |                              |
|      | TOTAL               | 354,684            | 372,250                | 442,674            | 24.8%                        | 18.9%                        | TOTAL               | \$      | 3,386,852          | \$ | 3,562,427              | \$ | 4,150,128          | 22.5%                        | 16.5%                        |

\*Ferry ridership for July and August has been updated due to delay in data transmission.

THIS PAGE INTENTIONALLY LEFT BLANK

## Bridge:

### Traffic



Revenue



### Bus:





## <u>Bus:</u>

### Revenue



# Ferry:

### Ridership



Revenue













#### Ferry:





90