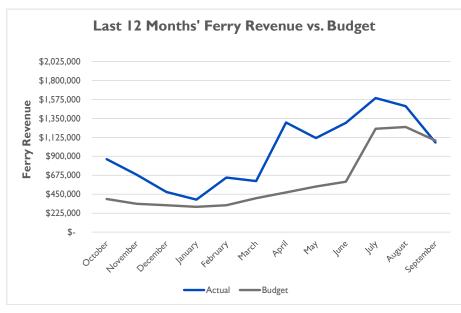

|                     |         |                    |    |                        |    |                    |                              |                              |
|      | TOTAL               | 354,684            | 372,250                | 442,674            | 24.8%                        | 18.9%                        | TOTAL               | \$      | 3,386,852          | \$ | 3,562,427              | \$ | 4,150,128          | 22.5%                        | 16.5%                        |

\*Ferry ridership for July and August has been updated due to delay in data transmission.

THIS PAGE INTENTIONALLY LEFT BLANK

## Bridge:

### Traffic



Revenue



### Bus:





## <u>Bus:</u>

### Revenue



# Ferry:

### Ridership



Revenue













#### Ferry:





90