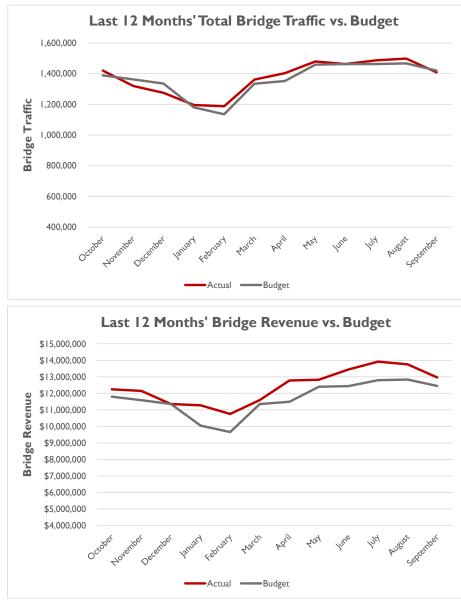

|                              |                     |         |                    |    |                        |    |                    |                              |                              |
|      | TOTAL               | 354,684            | 372,250                | 442,674            | 24.8%                        | 18.9%                        | TOTAL               | \$      | 3,386,852          | \$ | 3,562,427              | \$ | 4,150,128          | 22.5%                        | 16.5%                        |

\*Ferry ridership for July and August has been updated due to delay in data transmission.

THIS PAGE INTENTIONALLY LEFT BLANK

## Bridge:

### Traffic



Revenue



### Bus:





## <u>Bus:</u>

### Revenue



# Ferry:

### Ridership



Revenue













#### Ferry:





90