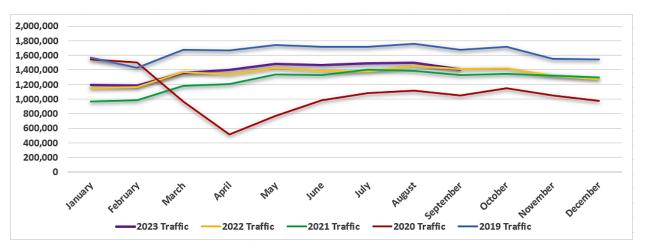

|                    |                        |                    |                              |                              |                     |         |                    |    |                        |    |                    |                              |                              |
|      | TOTAL               | 354,684            | 372,250                | 442,674            | 24.8%                        | 18.9%                        | TOTAL               | \$      | 3,386,852          | \$ | 3,562,427              | \$ | 4,150,128          | 22.5%                        | 16.5%                        |

\*Ferry ridership for July and August has been updated due to delay in data transmission.

THIS PAGE INTENTIONALLY LEFT BLANK

## Bridge:

### Traffic



Revenue



### Bus:





## <u>Bus:</u>

### Revenue



# Ferry:

### Ridership



Revenue













#### Ferry:





90