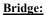

|                              |                     |         |                    |    |                        |    |                    |                              |                              |
|      | TOTAL               | 354,684            | 372,250                | 442,674            | 24.8%                        | 18.9%                        | TOTAL               | \$      | 3,386,852          | \$ | 3,562,427              | \$ | 4,150,128          | 22.5%                        | 16.5%                        |

\*Ferry ridership for July and August has been updated due to delay in data transmission.

THIS PAGE INTENTIONALLY LEFT BLANK

## Bridge:

### Traffic



Revenue



### Bus:





## <u>Bus:</u>

### Revenue



# Ferry:

### Ridership



Revenue













#### Ferry:





90