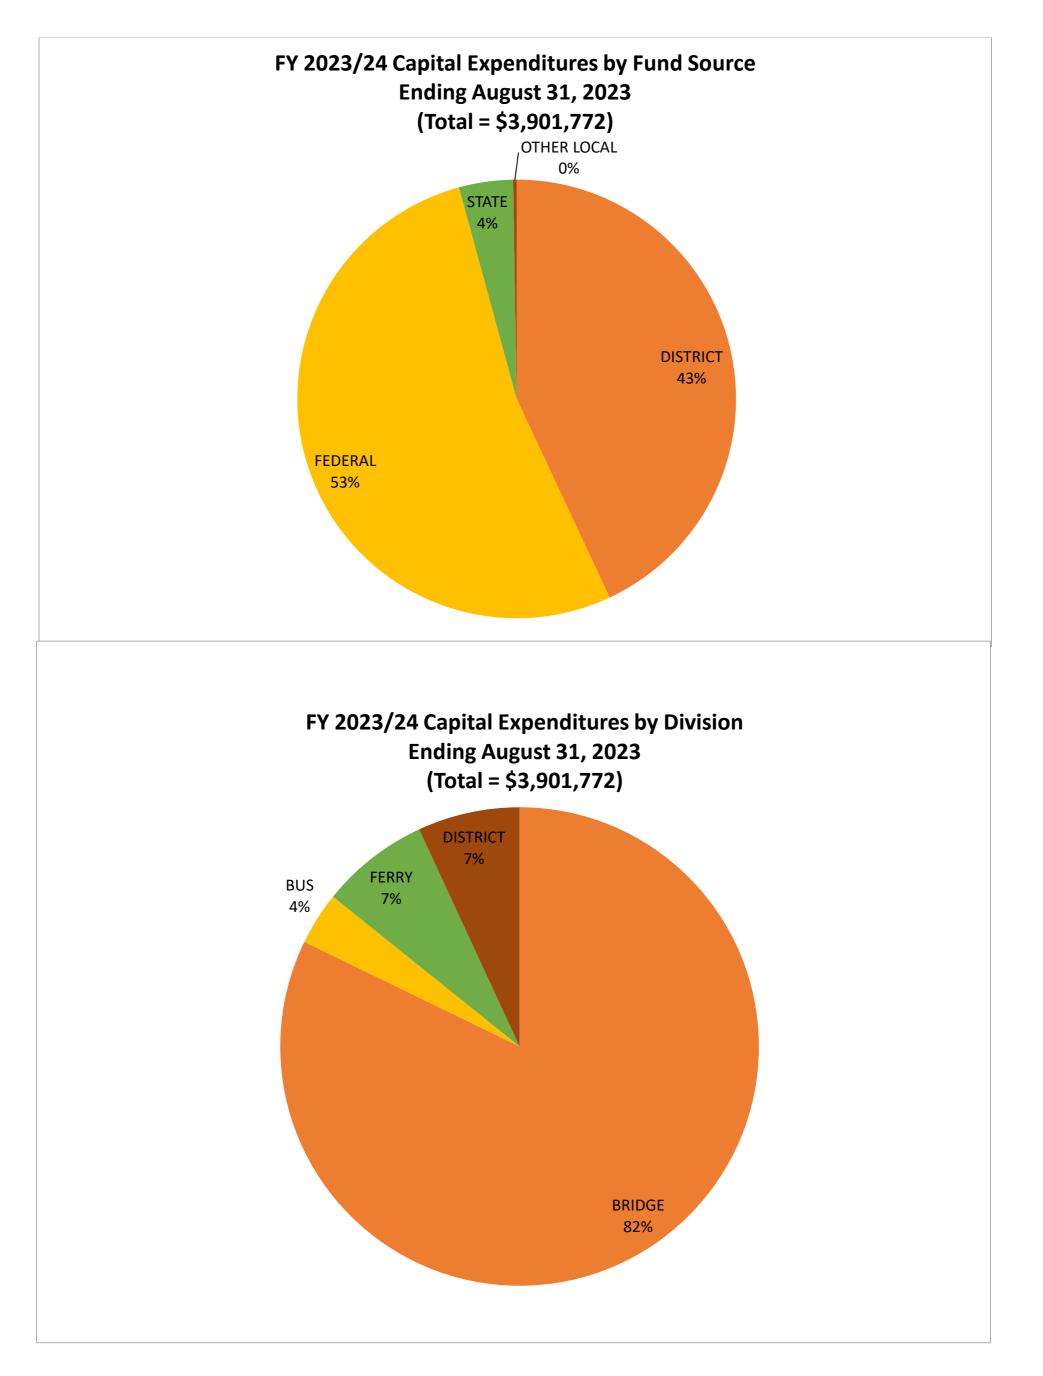

### <u>Summary</u>

This report provides the FY23/24 Capital Budget vs. Expenditures for one month ending August 31, 2023 (See attachments A and B for details).

| CONSOLIDATED CAPITAL REVENUES | YTD Revenues | % FY 23/24<br>Annual Budget |  |  |
|-------------------------------|--------------|-----------------------------|--|--|
| District Funds                | \$1,678,931  | 7%                          |  |  |
| Federal Grants                | \$2,057,378  | 11%                         |  |  |
| State Grants                  | \$155,525    | 18%                         |  |  |
| Local Grants                  | \$9,938      | 3%                          |  |  |
| Total Revenues                | \$3,901,772  | 9%                          |  |  |

| CONSOLIDATED CAPITAL EXPENSES | YTD Expenditures | % FY 23/24<br>Annual Budget |
|-------------------------------|------------------|-----------------------------|
| Bridge Division               | \$3,207,437      | 10%                         |
| Bus Division                  | \$139,167        | 3%                          |
| Ferry Division                | \$286,201        | 7%                          |
| District Division             | \$268,967        | 9%                          |
| Total Expenses                | 3,901,772        | 9%                          |

### **Fiscal Impact**

There is no fiscal impact as this report is informational.

Attachments: Attachment A – Expenditures as of August 31, 2023

Attachment B – FY 23/24 Expenditures by Fund Source, by Division

### **Agency Summary - Capital Revenue by Funding Source**

|             | Total Project Budget | Prior Year Expenditures | FY24 Budget | FY24 Expenditures | CY Exp / CY<br>Budget | Total Exp / Total<br>Budget |
|-------------|----------------------|-------------------------|-------------|-------------------|-----------------------|-----------------------------|
| DISTRICT    | 231,599,814          | 86,565,560              | 23,555,537  | 1,678,931         | 7%                    | 38%                         |
| FEDERAL     | 282,509,308          | 126,413,367             | 18,057,000  | 2,057,378         | 11%                   | 45%                         |
| STATE       | 27,783,329           | 6,688,365               | 872,500     | 155,525           | 18%                   | 25%                         |
| OTHER LOCAL | 31,543,300           | 25,921                  | 306,000     | 9,938             | 3%                    | 0%                          |
| Grand Total | 573,435,751          | 219,693,212             | 42,791,037  | 3,901,772         | 9%                    | 39%                         |

# **Agency Summary - Capital Expenditures by Division**

|             | Total Project Budget | Prior Year Expenditures | FY24 Budget | FY24 Expenditures | Actual<br>Balance | CY Exp / CY<br>Budget | Total Exp /<br>Total<br>Budget |
|-------------|----------------------|-------------------------|-------------|-------------------|-------------------|-----------------------|--------------------------------|
| BRIDGE      | 299,534,281          | 173,628,315             | 31,015,500  | 3,207,437         | 122,698,530       | 10%                   | 59%                            |
| BUS         | 86,909,016           | 9,824,028               | 4,649,538   | 139,167           | 76,945,821        | 3%                    | 11%                            |
| FERRY       | 166,569,222          | 27,523,530              | 3,972,500   | 286,201           | 138,759,491       | 7%                    | 17%                            |
| DISTRICT    | 20,423,232           | 8,717,339               | 3,153,499   | 268,967           | 11,436,926        | 9%                    | 44%                            |
| Grand Total | 573,435,751          | 219,693,212             | 42,791,037  | 3,901,772         | 349,840,768       | 9%                    | 39%                            |