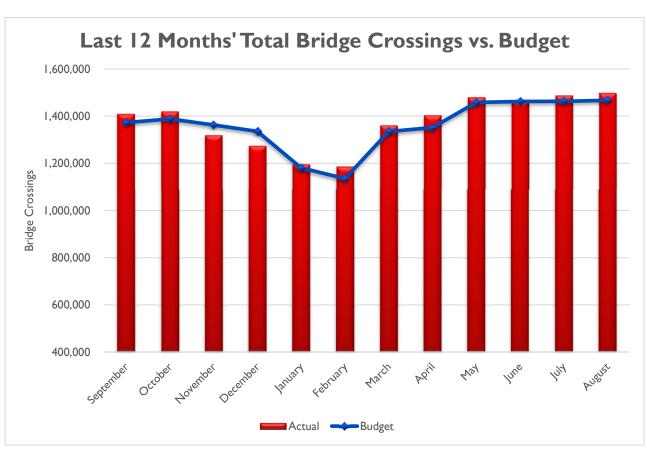

| July August               | \$<br>\$<br>\$ | 1,217,231<br>1,148,306                |    | 1,227,362<br>1,248,030   | 1,591,953<br>1,494,473   | 31%<br>30%                   | 30%<br>20%                   |
|       | TOTAL                        | 245,764                | 258,662                | 250,965                | 2.1%                         | -3.0%                        | TOTAL                     | \$             | 2,365,537                             | \$ | 2,475,392                | \$<br>3,086,426          | 30.5%                        | 24.7%                        |

THIS PAGE INTENTIONALLY LEFT BLANK

# **Bridge:**

### **Traffic**



### Revenue



## **Bus:**

## Ridership



## **Bus:**

### Revenue



# **Ferry:**

## Ridership



#### Revenue















THIS PAGE INTENTIONALLY LEFT BLANK