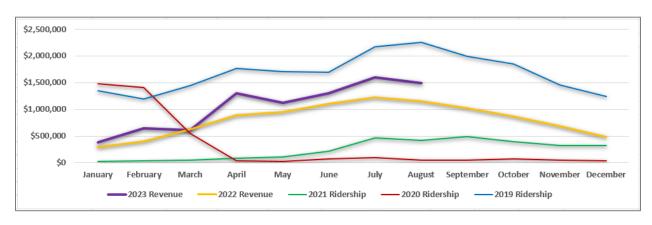

5%                   | July August               | \$<br>\$<br>\$ | 1,217,231<br>1,148,306                |    | 1,227,362<br>1,248,030   | 1,591,953<br>1,494,473   | 31%<br>30%                   | 30%<br>20%                   |
|       | TOTAL                        | 245,764                | 258,662                | 250,965                | 2.1%                         | -3.0%                        | TOTAL                     | \$             | 2,365,537                             | \$ | 2,475,392                | \$<br>3,086,426          | 30.5%                        | 24.7%                        |

THIS PAGE INTENTIONALLY LEFT BLANK

# **Bridge:**

### **Traffic**



### Revenue



## **Bus:**

## Ridership



## **Bus:**

### Revenue



# **Ferry:**

## Ridership



#### Revenue















THIS PAGE INTENTIONALLY LEFT BLANK