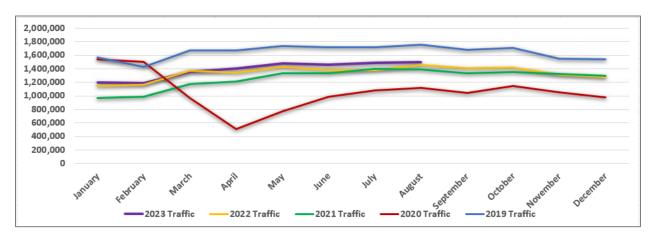

| 121,856<br>123,908     | 128,251<br>130,411     | 127,124<br>123,841     | 4%<br>0%                     | -1%<br>-5%                   | July August               | \$<br>\$<br>\$ | 1,217,231<br>1,148,306                |    | 1,227,362<br>1,248,030   | 1,591,953<br>1,494,473   | 31%<br>30%                   | 30%<br>20%                   |
|       | TOTAL                        | 245,764                | 258,662                | 250,965                | 2.1%                         | -3.0%                        | TOTAL                     | \$             | 2,365,537                             | \$ | 2,475,392                | \$<br>3,086,426          | 30.5%                        | 24.7%                        |

THIS PAGE INTENTIONALLY LEFT BLANK

# **Bridge:**

### **Traffic**



### Revenue



## **Bus:**

## Ridership



## **Bus:**

### Revenue



# **Ferry:**

## Ridership



#### Revenue















THIS PAGE INTENTIONALLY LEFT BLANK