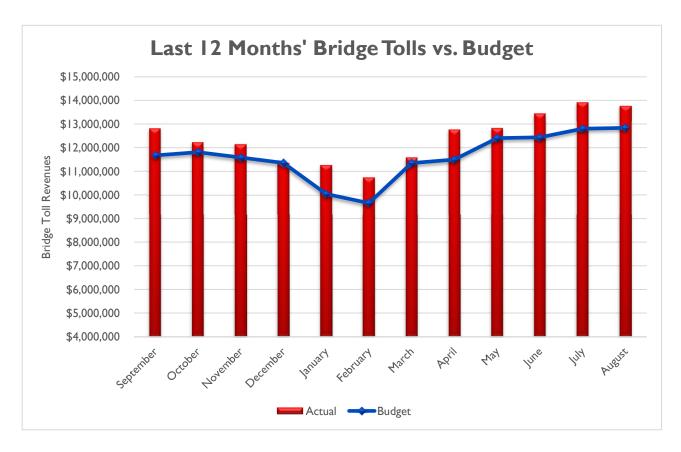

| July August               | \$<br>\$<br>\$ | 1,217,231<br>1,148,306                |    | 1,227,362<br>1,248,030   | 1,591,953<br>1,494,473   | 31%<br>30%                   | 30%<br>20%                   |
|       | TOTAL                        | 245,764                | 258,662                | 250,965                | 2.1%                         | -3.0%                        | TOTAL                     | \$             | 2,365,537                             | \$ | 2,475,392                | \$<br>3,086,426          | 30.5%                        | 24.7%                        |

THIS PAGE INTENTIONALLY LEFT BLANK

# **Bridge:**

### **Traffic**



### Revenue



## **Bus:**

## Ridership



## **Bus:**

### Revenue



# **Ferry:**

## Ridership



#### Revenue















THIS PAGE INTENTIONALLY LEFT BLANK