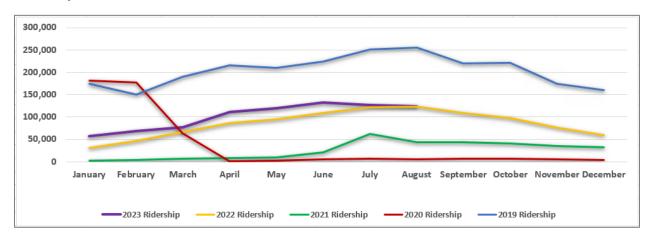

| -1%<br>-5%                   | July August               | \$<br>\$<br>\$ | 1,217,231<br>1,148,306                |    | 1,227,362<br>1,248,030   | 1,591,953<br>1,494,473   | 31%<br>30%                   | 30%<br>20%                   |
|       | TOTAL                        | 245,764                | 258,662                | 250,965                | 2.1%                         | -3.0%                        | TOTAL                     | \$             | 2,365,537                             | \$ | 2,475,392                | \$<br>3,086,426          | 30.5%                        | 24.7%                        |

THIS PAGE INTENTIONALLY LEFT BLANK

# **Bridge:**

### **Traffic**



### Revenue



## **Bus:**

## Ridership



## **Bus:**

### Revenue



# **Ferry:**

## Ridership



#### Revenue















THIS PAGE INTENTIONALLY LEFT BLANK