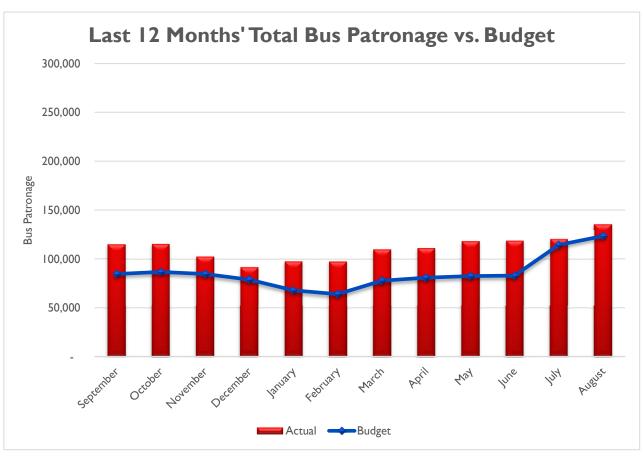

| July August               | \$<br>\$<br>\$ | 1,217,231<br>1,148,306                |    | 1,227,362<br>1,248,030   | 1,591,953<br>1,494,473   | 31%<br>30%                   | 30%<br>20%                   |
|       | TOTAL                        | 245,764                | 258,662                | 250,965                | 2.1%                         | -3.0%                        | TOTAL                     | \$             | 2,365,537                             | \$ | 2,475,392                | \$<br>3,086,426          | 30.5%                        | 24.7%                        |

THIS PAGE INTENTIONALLY LEFT BLANK

# **Bridge:**

### **Traffic**



### Revenue



## **Bus:**

## Ridership



## **Bus:**

### Revenue



# **Ferry:**

## Ridership



#### Revenue















THIS PAGE INTENTIONALLY LEFT BLANK