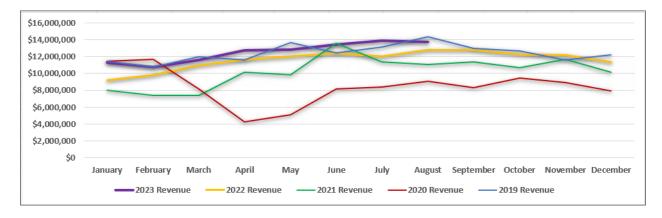

123,908     | 128,251<br>130,411     | 127,124<br>123,841     | 4%<br>0%                     | -1%<br>-5%                   | July August               | \$<br>\$<br>\$ | 1,217,231<br>1,148,306                |    | 1,227,362<br>1,248,030   | 1,591,953<br>1,494,473   | 31%<br>30%                   | 30%<br>20%                   |
|       | TOTAL                        | 245,764                | 258,662                | 250,965                | 2.1%                         | -3.0%                        | TOTAL                     | \$             | 2,365,537                             | \$ | 2,475,392                | \$<br>3,086,426          | 30.5%                        | 24.7%                        |

THIS PAGE INTENTIONALLY LEFT BLANK

# **Bridge:**

### **Traffic**



### Revenue



## **Bus:**

## Ridership



## **Bus:**

### Revenue



# **Ferry:**

## Ridership



#### Revenue















THIS PAGE INTENTIONALLY LEFT BLANK