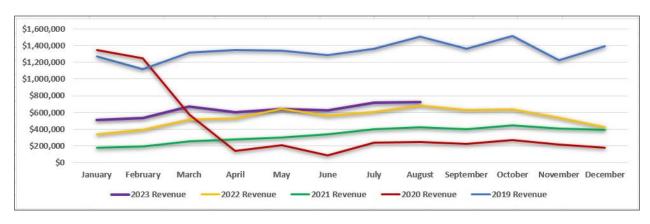

| 4%<br>0%                     | -1%<br>-5%                   | July August               | \$<br>\$<br>\$ | 1,217,231<br>1,148,306                |    | 1,227,362<br>1,248,030   | 1,591,953<br>1,494,473   | 31%<br>30%                   | 30%<br>20%                   |
|       | TOTAL                        | 245,764                | 258,662                | 250,965                | 2.1%                         | -3.0%                        | TOTAL                     | \$             | 2,365,537                             | \$ | 2,475,392                | \$<br>3,086,426          | 30.5%                        | 24.7%                        |

THIS PAGE INTENTIONALLY LEFT BLANK

# **Bridge:**

### **Traffic**



### Revenue



## **Bus:**

## Ridership



## **Bus:**

### Revenue



# **Ferry:**

## Ridership



#### Revenue















THIS PAGE INTENTIONALLY LEFT BLANK