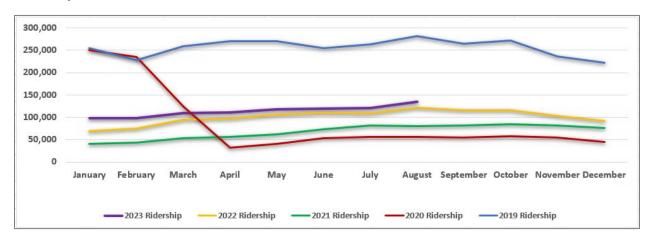

411     | 127,124<br>123,841     | 4%<br>0%                     | -1%<br>-5%                   | July August               | \$<br>\$<br>\$ | 1,217,231<br>1,148,306                |    | 1,227,362<br>1,248,030   | 1,591,953<br>1,494,473   | 31%<br>30%                   | 30%<br>20%                   |
|       | TOTAL                        | 245,764                | 258,662                | 250,965                | 2.1%                         | -3.0%                        | TOTAL                     | \$             | 2,365,537                             | \$ | 2,475,392                | \$<br>3,086,426          | 30.5%                        | 24.7%                        |

THIS PAGE INTENTIONALLY LEFT BLANK

# **Bridge:**

### **Traffic**



### Revenue



## **Bus:**

## Ridership



## **Bus:**

### Revenue



# **Ferry:**

## Ridership



#### Revenue















THIS PAGE INTENTIONALLY LEFT BLANK