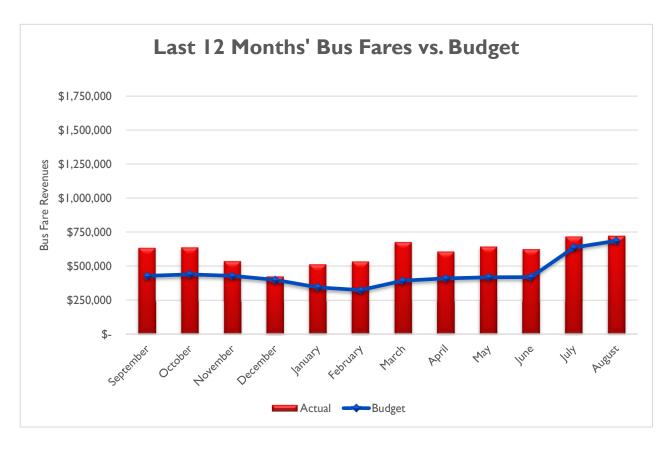

| July August               | \$<br>\$<br>\$ | 1,217,231<br>1,148,306                |    | 1,227,362<br>1,248,030   | 1,591,953<br>1,494,473   | 31%<br>30%                   | 30%<br>20%                   |
|       | TOTAL                        | 245,764                | 258,662                | 250,965                | 2.1%                         | -3.0%                        | TOTAL                     | \$             | 2,365,537                             | \$ | 2,475,392                | \$<br>3,086,426          | 30.5%                        | 24.7%                        |

THIS PAGE INTENTIONALLY LEFT BLANK

# **Bridge:**

### **Traffic**



### Revenue



## **Bus:**

## Ridership



## **Bus:**

### Revenue



# **Ferry:**

## Ridership



#### Revenue















THIS PAGE INTENTIONALLY LEFT BLANK