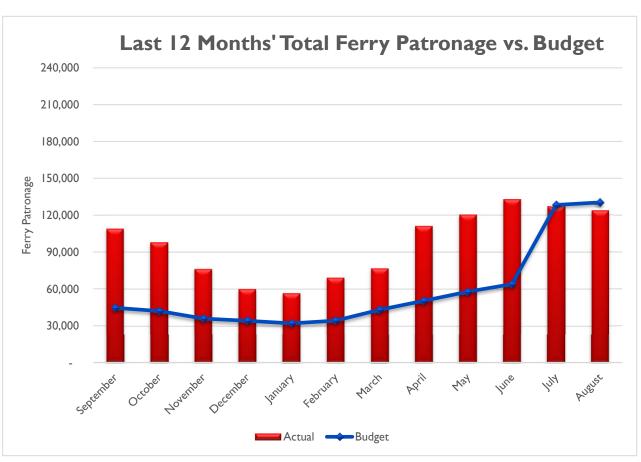

| July August               | \$<br>\$<br>\$ | 1,217,231<br>1,148,306                |    | 1,227,362<br>1,248,030   | 1,591,953<br>1,494,473   | 31%<br>30%                   | 30%<br>20%                   |
|       | TOTAL                        | 245,764                | 258,662                | 250,965                | 2.1%                         | -3.0%                        | TOTAL                     | \$             | 2,365,537                             | \$ | 2,475,392                | \$<br>3,086,426          | 30.5%                        | 24.7%                        |

THIS PAGE INTENTIONALLY LEFT BLANK

# **Bridge:**

### **Traffic**



### Revenue



## **Bus:**

## Ridership



## **Bus:**

### Revenue



# **Ferry:**

## Ridership



#### Revenue















THIS PAGE INTENTIONALLY LEFT BLANK