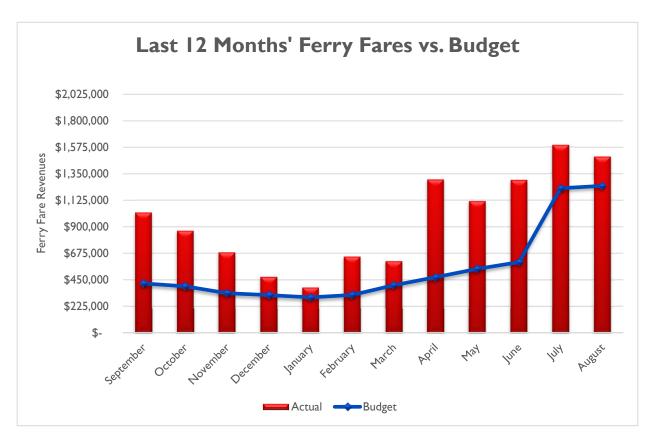

| July August               | \$<br>\$<br>\$ | 1,217,231<br>1,148,306                |    | 1,227,362<br>1,248,030   | 1,591,953<br>1,494,473   | 31%<br>30%                   | 30%<br>20%                   |
|       | TOTAL                        | 245,764                | 258,662                | 250,965                | 2.1%                         | -3.0%                        | TOTAL                     | \$             | 2,365,537                             | \$ | 2,475,392                | \$<br>3,086,426          | 30.5%                        | 24.7%                        |

THIS PAGE INTENTIONALLY LEFT BLANK

# **Bridge:**

### **Traffic**



### Revenue



## **Bus:**

## Ridership



## **Bus:**

### Revenue



# **Ferry:**

## Ridership



#### Revenue















THIS PAGE INTENTIONALLY LEFT BLANK