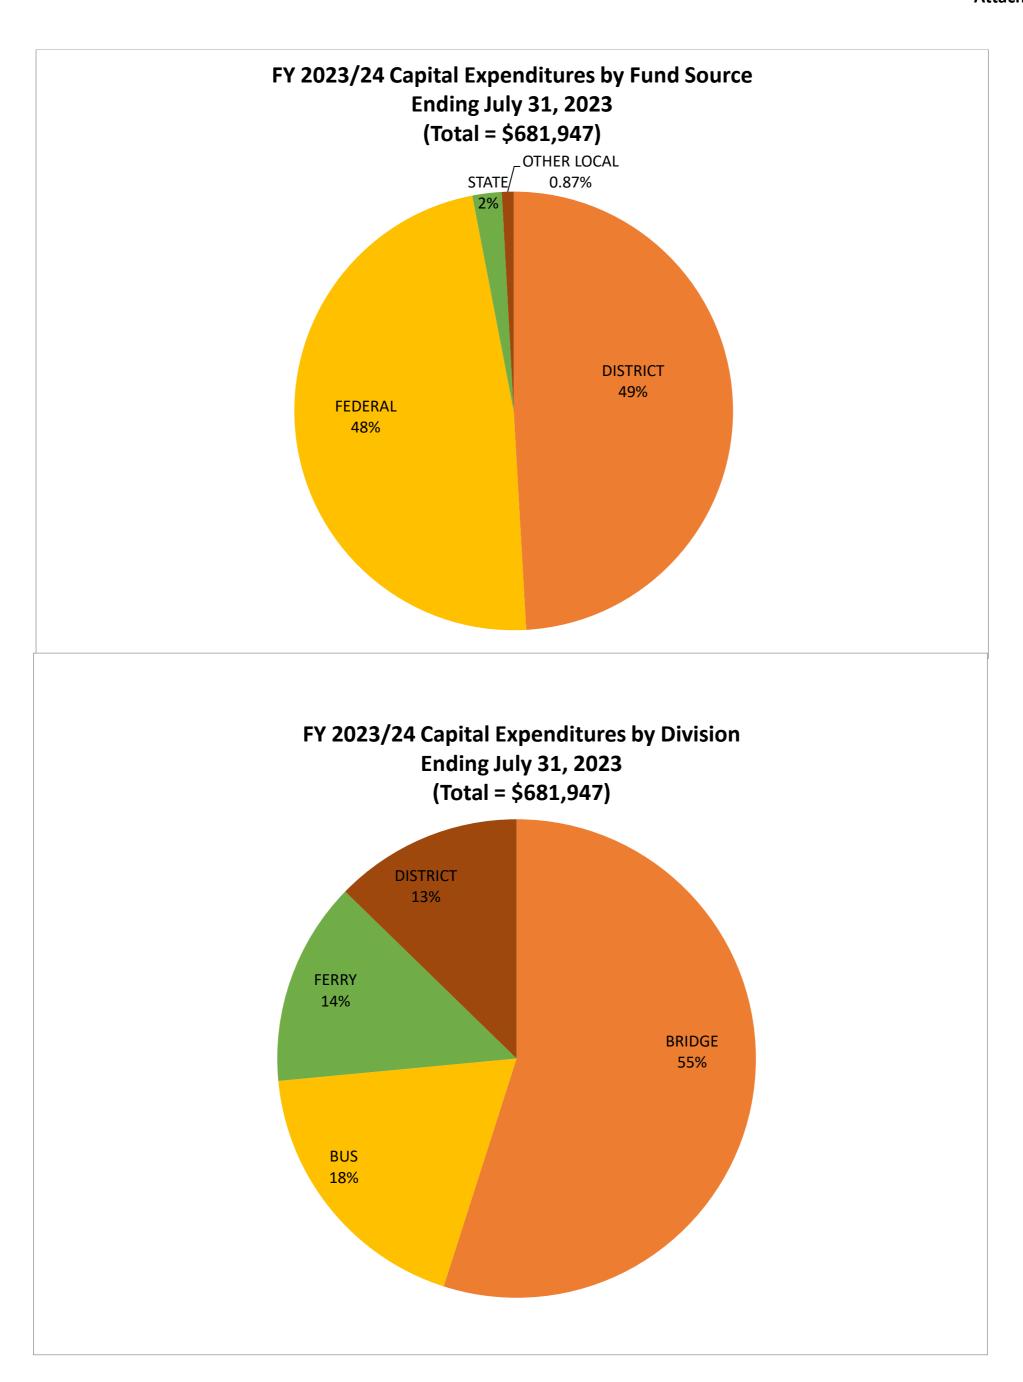

| CONSOLIDATED CAPITAL REVENUES | YTD Revenues | % FY 23/24           |  |
|-------------------------------|--------------|----------------------|--|
|                               |              | <b>Annual Budget</b> |  |
| District Funds                | \$334,772    | 1%                   |  |
| Federal Grants                | \$326,548    | 2%                   |  |
| State Grants                  | \$14,699     | 2%                   |  |
| Local Grants                  | \$5,928      | 2%                   |  |
| <b>Total Revenues</b>         | \$681,947    | 2%                   |  |

| CONSOLIDATED CAPITAL EXPENSES | YTD Expenditures | % FY 23/24    |  |
|-------------------------------|------------------|---------------|--|
|                               |                  | Annual Budget |  |
| Bridge Division               | \$374,583        | 1%            |  |
| Bus Division                  | \$126,685        | 3%            |  |
| Ferry Division                | \$94,017         | 2%            |  |
| District Division             | \$86,661         | 3%            |  |
| <b>Total Expenses</b>         | \$681,947        | 2%            |  |