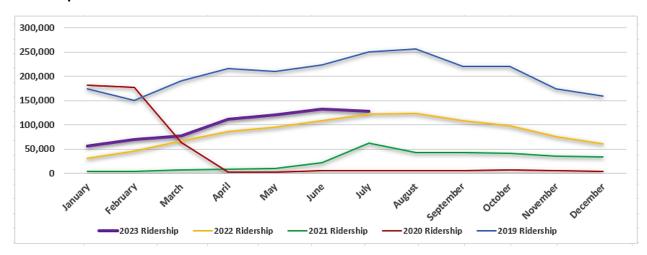

,286,936   1,286,936   1,286,936   1,286,936   1,286,936   1,286,936   1,286,936   1,286,936   1,286,936   1,286,936   1,286,936   1,286,936   1,286,936   1,286,936   1,286,936   1,286,936   1,286,936   1,286,936   1,286,936   1,286,936   1,286,936   1,286,936   1,286,936   1,286,936   1,286,936   1,286,936   1,286,936   1,286,936   1,286,936   1,286,936   1,286,936   1,286,936   1,286,936   1,286,936   1,286,936   1,286,936   1,286,936   1,286,936   1,286,936   1,286,936   1,286,936   1,286,936   1,286,936   1,286,936   1,286,936   1,286,936   1,286,936   1,286,936   1,286,936   1,2 | TRAFFIC SOUTHBOUND   1,462,225 |

THIS PAGE INTENTIONALLY LEFT BLANK

# **Bridge:**

#### **Traffic**



### Revenue



## **Bus:**

### Ridership



## **Bus:**

#### Revenue



# **Ferry:**

## Ridership



#### Revenue















THIS PAGE INTENTIONALLY LEFT BLANK