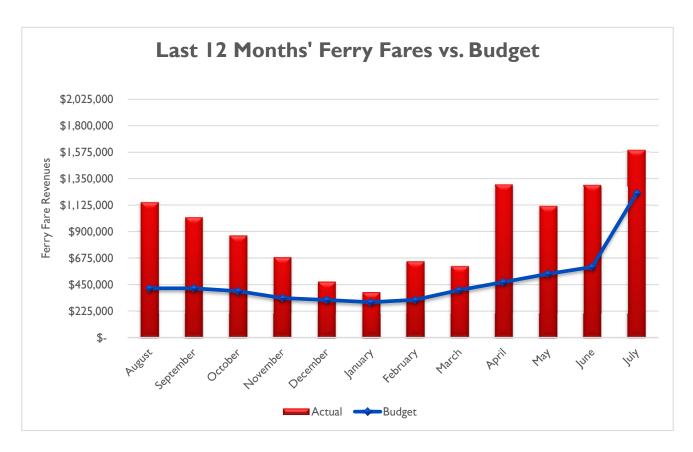

86,936   1,286,936   1,286,936   1,286,936   1,286,936   1,286,936   1,286,936   1,286,936   1,286,936   1,286,936   1,286,936   1,286,936   1,286,936   1,286,936   1,286,936   1,286,936   1,286,936   1,286,936   1,286,936   1,286,936   1,286,936   1,286,936   1,286,936   1,286,936   1,286,936   1,286,936   1,286,936   1,286,936   1,286,936   1,286,936   1,286,936   1,286,936   1,286,936   1,286,936   1,286,936   1,286,936   1,286,936   1,286,936   1,286,936   1,286,936   1,286,936   1,286,936   1,286,936   1,286,936   1,286,936   1,286,936   1,286,936   1,2 | TRAFFIC SOUTHBOUND   1,462,225 |

THIS PAGE INTENTIONALLY LEFT BLANK

# **Bridge:**

#### **Traffic**



### Revenue



## **Bus:**

### Ridership



## **Bus:**

#### Revenue



# **Ferry:**

## Ridership



#### Revenue















THIS PAGE INTENTIONALLY LEFT BLANK