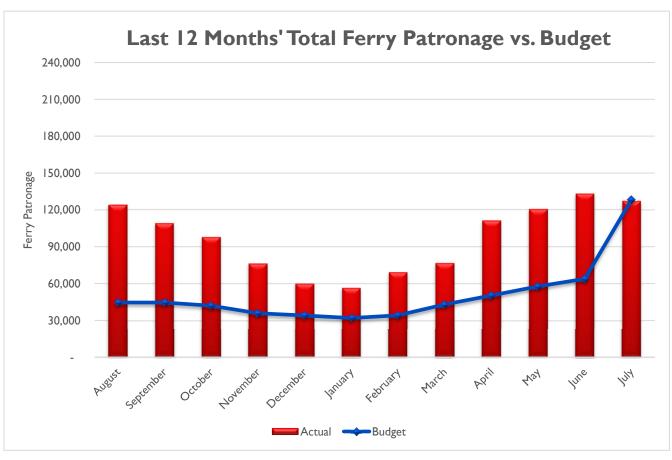

,936   1,286,936   1,286,936   1,286,936   1,286,936   1,286,936   1,286,936   1,286,936   1,286,936   1,286,936   1,286,936   1,286,936   1,286,936   1,286,936   1,286,936   1,286,936   1,286,936   1,286,936   1,286,936   1,286,936   1,286,936   1,286,936   1,286,936   1,286,936   1,286,936   1,286,936   1,286,936   1,286,936   1,286,936   1,286,936   1,286,936   1,286,936   1,286,936   1,286,936   1,286,936   1,286,936   1,286,936   1,286,936   1,286,936   1,286,936   1,286,936   1,286,936   1,286,936   1,286,936   1,286,936   1,286,936   1,286,936   1,2 | TRAFFIC SOUTHBOUND   1,462,225 |

THIS PAGE INTENTIONALLY LEFT BLANK

# **Bridge:**

#### **Traffic**



### Revenue



## **Bus:**

### Ridership



## **Bus:**

#### Revenue



# **Ferry:**

## Ridership



#### Revenue















THIS PAGE INTENTIONALLY LEFT BLANK