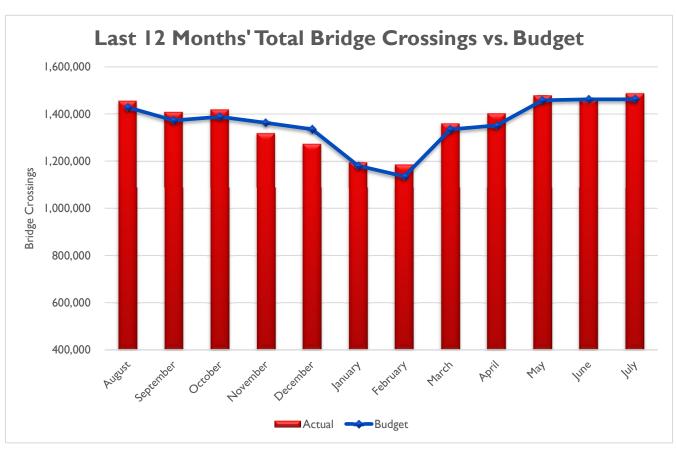

1,286,936   1,286,936   1,286,936   1,286,936   1,286,936   1,286,936   1,286,936   1,286,936   1,286,936   1,286,936   1,286,936   1,286,936   1,286,936   1,286,936   1,286,936   1,286,936   1,286,936   1,286,936   1,286,936   1,286,936   1,286,936   1,286,936   1,286,936   1,286,936   1,286,936   1,286,936   1,286,936   1,286,936   1,286,936   1,286,936   1,286,936   1,286,936   1,286,936   1,286,936   1,286,936   1,286,936   1,286,936   1,286,936   1,286,936   1,286,936   1,286,936   1,286,936   1,286,936   1,286,936   1,286,936   1,286,936   1,286,936   1,2 | TRAFFIC SOUTHBOUND   1,462,225 |

THIS PAGE INTENTIONALLY LEFT BLANK

# **Bridge:**

#### **Traffic**



### Revenue



## **Bus:**

### Ridership



## **Bus:**

#### Revenue



# **Ferry:**

## Ridership



#### Revenue















THIS PAGE INTENTIONALLY LEFT BLANK