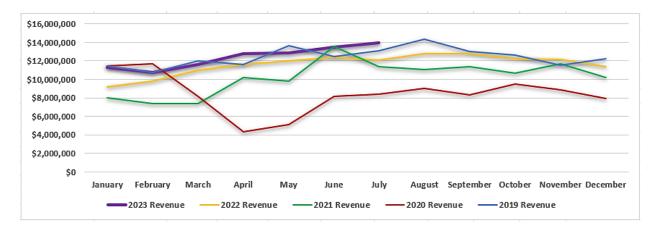

6   1,286,936   1,286,936   1,286,936   1,286,936   1,286,936   1,286,936   1,286,936   1,286,936   1,286,936   1,286,936   1,286,936   1,286,936   1,286,936   1,286,936   1,286,936   1,286,936   1,286,936   1,286,936   1,286,936   1,286,936   1,286,936   1,286,936   1,286,936   1,286,936   1,286,936   1,286,936   1,286,936   1,286,936   1,286,936   1,286,936   1,286,936   1,286,936   1,286,936   1,286,936   1,286,936   1,286,936   1,286,936   1,286,936   1,286,936   1,286,936   1,286,936   1,286,936   1,286,936   1,286,936   1,286,936   1,286,936   1,286,936   1,286,936   1,286,936   1,286,936   1,286,936   1,286,936   1,286,936   1,286,936   1,286,936   1,286,936   1,2 | TRAFFIC SOUTHBOUND   1,462,225 |

THIS PAGE INTENTIONALLY LEFT BLANK

# **Bridge:**

#### **Traffic**



### Revenue



## **Bus:**

### Ridership



## **Bus:**

#### Revenue



# **Ferry:**

## Ridership



#### Revenue















THIS PAGE INTENTIONALLY LEFT BLANK