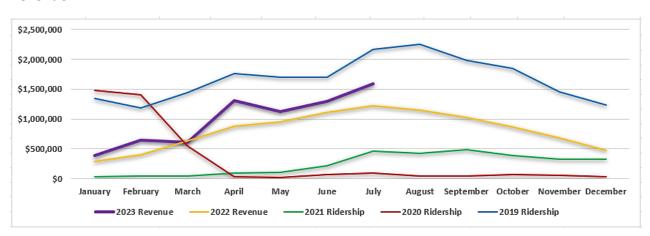

,936   1,286,936   1,286,936   1,286,936   1,286,936   1,286,936   1,286,936   1,286,936   1,286,936   1,286,936   1,286,936   1,286,936   1,286,936   1,286,936   1,286,936   1,286,936   1,286,936   1,286,936   1,286,936   1,286,936   1,286,936   1,286,936   1,286,936   1,286,936   1,286,936   1,286,936   1,286,936   1,286,936   1,286,936   1,286,936   1,286,936   1,286,936   1,286,936   1,286,936   1,286,936   1,286,936   1,286,936   1,286,936   1,286,936   1,286,936   1,286,936   1,286,936   1,286,936   1,286,936   1,286,936   1,286,936   1,286,936   1,286,936   1,2 | TRAFFIC SOUTHBOUND   1,462,225 |

THIS PAGE INTENTIONALLY LEFT BLANK

# **Bridge:**

#### **Traffic**



### Revenue



## **Bus:**

### Ridership



## **Bus:**

#### Revenue



# **Ferry:**

## Ridership



#### Revenue















THIS PAGE INTENTIONALLY LEFT BLANK