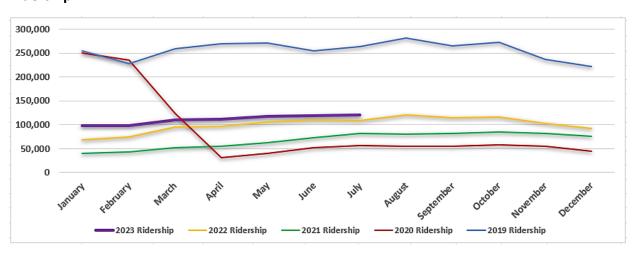

286,936   1,286,936   1,286,936   1,286,936   1,286,936   1,286,936   1,286,936   1,286,936   1,286,936   1,286,936   1,286,936   1,286,936   1,286,936   1,286,936   1,286,936   1,286,936   1,286,936   1,286,936   1,286,936   1,286,936   1,286,936   1,286,936   1,286,936   1,286,936   1,286,936   1,286,936   1,286,936   1,286,936   1,286,936   1,286,936   1,286,936   1,286,936   1,286,936   1,286,936   1,286,936   1,286,936   1,286,936   1,286,936   1,286,936   1,286,936   1,286,936   1,286,936   1,286,936   1,286,936   1,286,936   1,286,936   1,286,936   1,286,936   1,286,936   1,286,936   1,286,936   1,286,936   1,286,936   1,286,936   1,2 | TRAFFIC SOUTHBOUND   1,462,225 |

THIS PAGE INTENTIONALLY LEFT BLANK

# **Bridge:**

#### **Traffic**



### Revenue



## **Bus:**

### Ridership



## **Bus:**

#### Revenue



# **Ferry:**

## Ridership



#### Revenue















THIS PAGE INTENTIONALLY LEFT BLANK