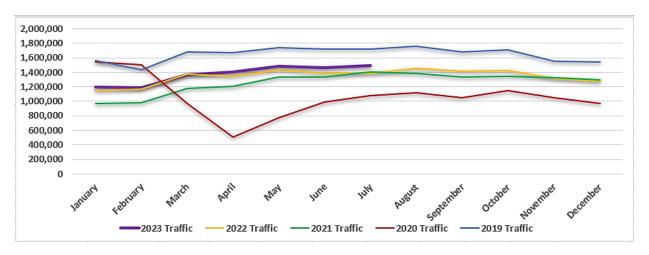

,936   1,286,936   1,286,936   1,286,936   1,286,936   1,286,936   1,286,936   1,286,936   1,286,936   1,286,936   1,286,936   1,286,936   1,286,936   1,286,936   1,286,936   1,286,936   1,286,936   1,286,936   1,286,936   1,286,936   1,286,936   1,286,936   1,286,936   1,286,936   1,286,936   1,286,936   1,286,936   1,286,936   1,286,936   1,286,936   1,286,936   1,286,936   1,286,936   1,286,936   1,286,936   1,286,936   1,286,936   1,286,936   1,286,936   1,286,936   1,286,936   1,286,936   1,286,936   1,286,936   1,286,936   1,286,936   1,286,936   1,286,936   1,286,936   1,286,936   1,286,936   1,286,936   1,286,936   1,286,936   1,286,936   1,286,936   1,286,936   1,286,936   1,2 | TRAFFIC SOUTHBOUND   1,462,225 |

THIS PAGE INTENTIONALLY LEFT BLANK

# **Bridge:**

#### **Traffic**



### Revenue



## **Bus:**

### Ridership



## **Bus:**

#### Revenue



# **Ferry:**

## Ridership



#### Revenue















THIS PAGE INTENTIONALLY LEFT BLANK