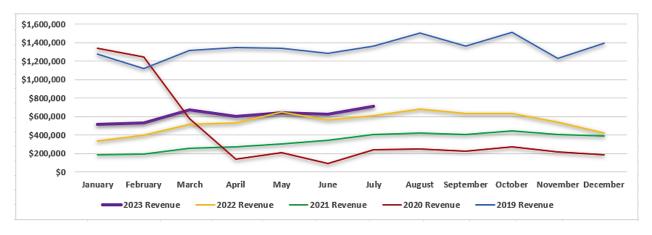

36   1,286,936   1,286,936   1,286,936   1,286,936   1,286,936   1,286,936   1,286,936   1,286,936   1,286,936   1,286,936   1,286,936   1,286,936   1,286,936   1,286,936   1,286,936   1,286,936   1,286,936   1,286,936   1,286,936   1,286,936   1,286,936   1,286,936   1,286,936   1,286,936   1,286,936   1,286,936   1,286,936   1,286,936   1,286,936   1,286,936   1,286,936   1,286,936   1,286,936   1,286,936   1,286,936   1,286,936   1,286,936   1,286,936   1,286,936   1,286,936   1,286,936   1,286,936   1,286,936   1,286,936   1,286,936   1,286,936   1,286,936   1,286,936   1,286,936   1,286,936   1,286,936   1,2 | TRAFFIC SOUTHBOUND   1,462,225 |

THIS PAGE INTENTIONALLY LEFT BLANK

# **Bridge:**

#### **Traffic**



### Revenue



## **Bus:**

### Ridership



## **Bus:**

#### Revenue



# **Ferry:**

## Ridership



#### Revenue















THIS PAGE INTENTIONALLY LEFT BLANK