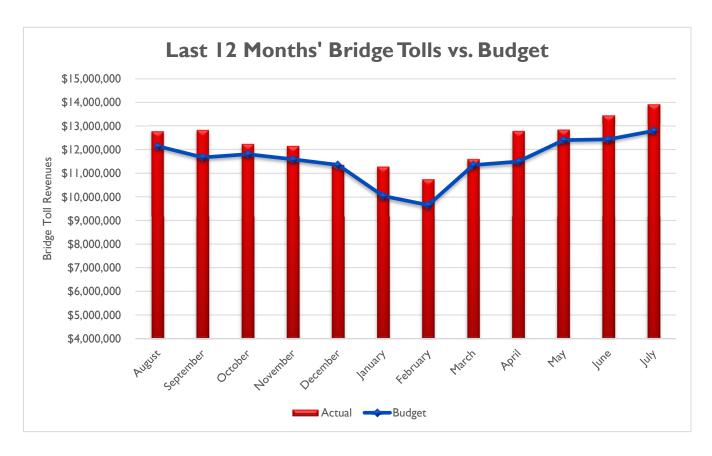

36   1,286,936   1,286,936   1,286,936   1,286,936   1,286,936   1,286,936   1,286,936   1,286,936   1,286,936   1,286,936   1,286,936   1,286,936   1,286,936   1,286,936   1,286,936   1,286,936   1,286,936   1,286,936   1,286,936   1,286,936   1,286,936   1,286,936   1,286,936   1,286,936   1,286,936   1,286,936   1,286,936   1,286,936   1,286,936   1,286,936   1,286,936   1,286,936   1,286,936   1,286,936   1,286,936   1,286,936   1,286,936   1,286,936   1,286,936   1,286,936   1,286,936   1,286,936   1,286,936   1,286,936   1,286,936   1,286,936   1,286,936   1,2 | TRAFFIC SOUTHBOUND   1,462,225 |

THIS PAGE INTENTIONALLY LEFT BLANK

# **Bridge:**

#### **Traffic**



### Revenue



## **Bus:**

### Ridership



## **Bus:**

#### Revenue



# **Ferry:**

## Ridership



#### Revenue















THIS PAGE INTENTIONALLY LEFT BLANK