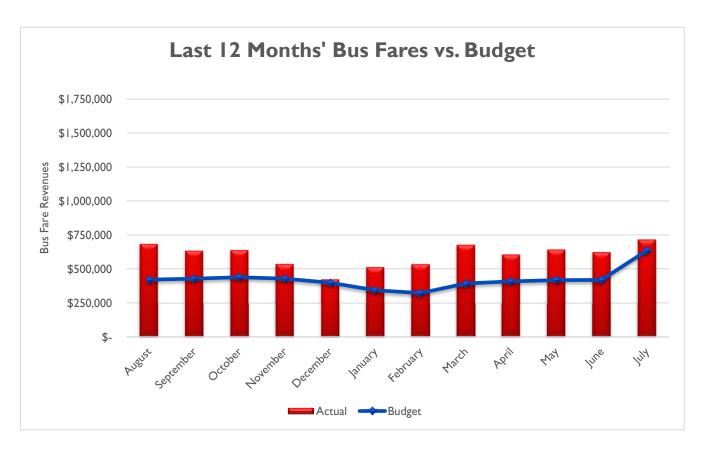

1,286,936   1,286,936   1,286,936   1,286,936   1,286,936   1,286,936   1,286,936   1,286,936   1,286,936   1,286,936   1,286,936   1,286,936   1,286,936   1,286,936   1,286,936   1,286,936   1,286,936   1,286,936   1,286,936   1,286,936   1,286,936   1,286,936   1,286,936   1,286,936   1,286,936   1,286,936   1,286,936   1,286,936   1,286,936   1,286,936   1,286,936   1,286,936   1,286,936   1,286,936   1,286,936   1,286,936   1,286,936   1,286,936   1,286,936   1,286,936   1,286,936   1,286,936   1,286,936   1,286,936   1,286,936   1,286,936   1,286,936   1,2 | TRAFFIC SOUTHBOUND   1,462,225 |

THIS PAGE INTENTIONALLY LEFT BLANK

# **Bridge:**

#### **Traffic**



### Revenue



## **Bus:**

### Ridership



## **Bus:**

#### Revenue



# **Ferry:**

## Ridership



#### Revenue















THIS PAGE INTENTIONALLY LEFT BLANK