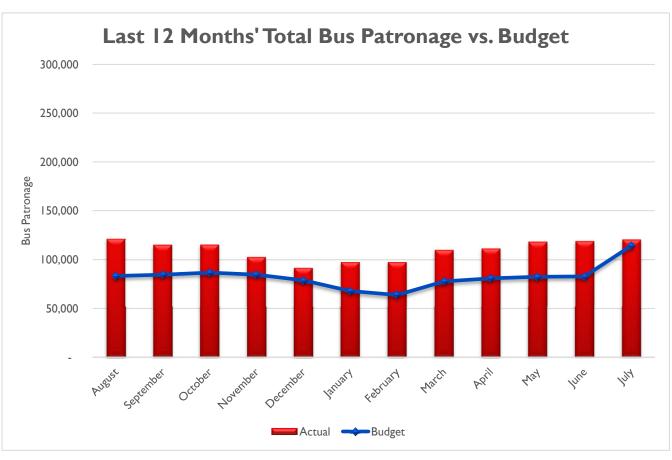

,286,936   1,286,936   1,286,936   1,286,936   1,286,936   1,286,936   1,286,936   1,286,936   1,286,936   1,286,936   1,286,936   1,286,936   1,286,936   1,286,936   1,286,936   1,286,936   1,286,936   1,286,936   1,286,936   1,286,936   1,286,936   1,286,936   1,286,936   1,286,936   1,286,936   1,286,936   1,286,936   1,286,936   1,286,936   1,286,936   1,286,936   1,286,936   1,286,936   1,286,936   1,286,936   1,286,936   1,286,936   1,286,936   1,286,936   1,286,936   1,286,936   1,286,936   1,286,936   1,286,936   1,286,936   1,286,936   1,286,936   1,2 | TRAFFIC SOUTHBOUND   1,462,225 |

THIS PAGE INTENTIONALLY LEFT BLANK

# **Bridge:**

#### **Traffic**



### Revenue



## **Bus:**

### Ridership



## **Bus:**

#### Revenue



# **Ferry:**

## Ridership



#### Revenue















THIS PAGE INTENTIONALLY LEFT BLANK