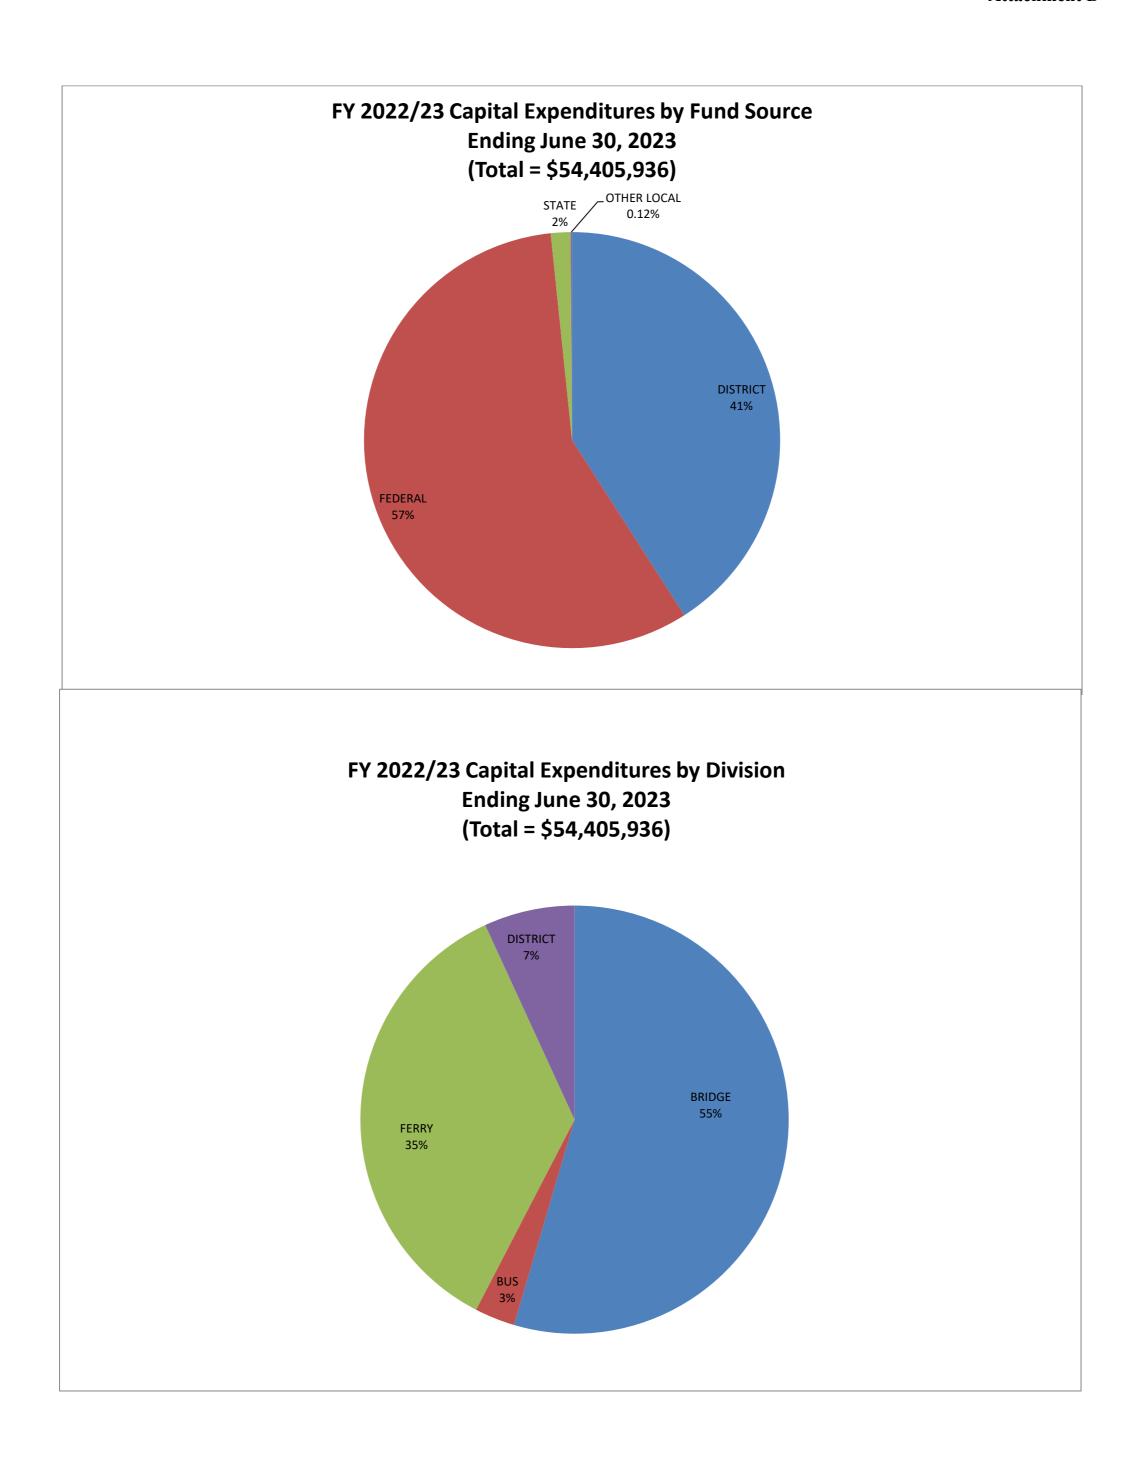

#### **Summary**

This report provides the FY22/23 Capital Budget vs. Expenditures for twelve months ending June 30, 2023 (See attachment A and B for details).

| CONSOLIDATED CAPITAL REVENUES | <b>YTD Revenues</b> | % FY 22/23           |  |
|-------------------------------|---------------------|----------------------|--|
|                               |                     | <b>Annual Budget</b> |  |
| District Funds                | \$ 22,268,442       | 87%                  |  |
| Federal Grants                | \$31,245,657        | 111%                 |  |
| State Grants                  | \$827,687           | 98%                  |  |
| Local Grants                  | \$64,150            | 97%                  |  |
| <b>Total Revenues</b>         | \$54,405,936        | 100%                 |  |

| CONSOLIDATED CAPITAL EXPENSES | YTD Expenditures | % FY 22/23           |  |
|-------------------------------|------------------|----------------------|--|
|                               |                  | <b>Annual Budget</b> |  |
| Bridge Division               | \$29,687,677     | 80%                  |  |
| Bus Division                  | \$1,652,416      | 65%                  |  |
| Ferry Division                | \$19,339,902     | 153%                 |  |
| District Division             | \$3,725,942      | 148%                 |  |
| Total Expenses                | \$54,405,936     | 100%                 |  |

#### **Fiscal Impact**

There is no fiscal impact as this report is informational.

Attachments: Attachment A – Expenditures as of June 30, 2023

Attachment B – FY 22/23 Expenditures by Fund Source, by Division

# Capital Revenue and Expenditures as of June 30, 2023