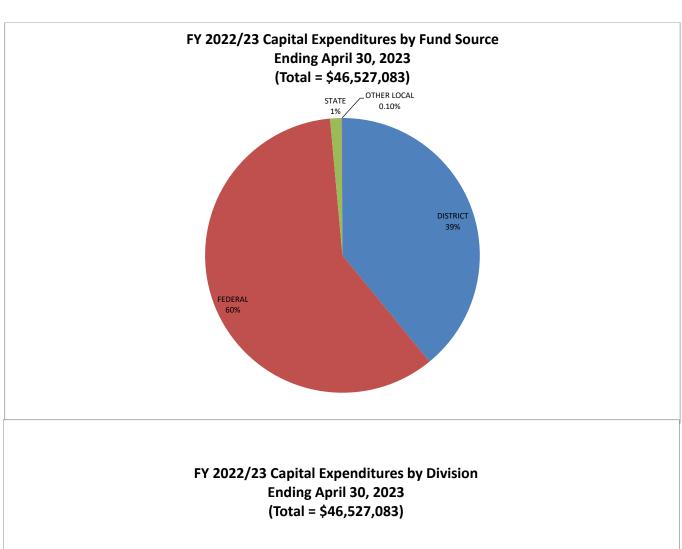

#### **April 2023**

| CONSOLIDATED CAPITAL REVENUES | YTD Revenues | % FY 22/23<br>Annual Budget |
|-------------------------------|--------------|-----------------------------|
| District Funds                | \$18,176,967 | 71%                         |
| Federal Grants                | \$27,678,280 | 99%                         |
| State Grants                  | \$627,237    | 74%                         |
| Local Grants                  | \$44,600     | 68%                         |
| <b>Total Revenues</b>         | \$46,527,083 | 85%                         |

## **Agency Summary - Capital Revenue by Funding Source**

|                    | Total Project Budget | Prior Year Expenditures | FY23 Budget | FY23 Expenditures | CY Exp / CY<br>Budget | Total Exp<br>/ Total<br>Budget |
|--------------------|----------------------|-------------------------|-------------|-------------------|-----------------------|--------------------------------|
| DISTRICT           | 220,879,749          | 77,700,062              | 25,668,617  | 18,176,967        | 71%                   | 43%                            |
| FEDERAL            | 246,378,744          | 109,476,875             | 28,053,788  | 27,678,280        | 99%                   | 56%                            |
| STATE              | 10,536,083           | 4,544,249               | 846,205     | 627,237           | 74%                   | 49%                            |
| OTHER LOCAL        | 2,185,461            | 523,732                 | 65,854      | 44,600            | 68%                   | 26%                            |
| <b>Grand Total</b> | 479,980,037          | 192,244,918             | 54,634,463  | 46,527,083        | 85%                   | 50%                            |