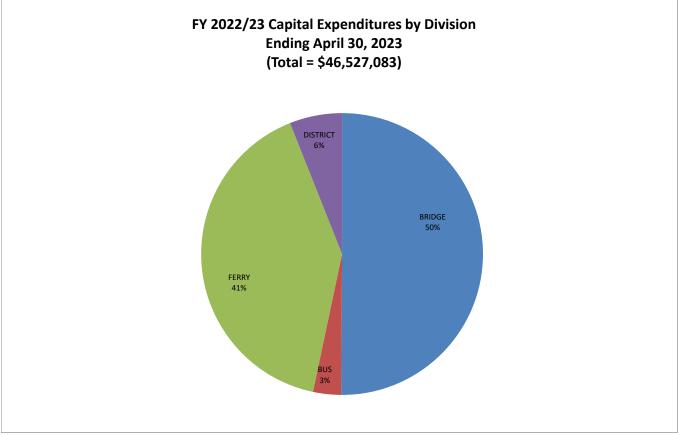

| CONSOLIDATED CAPITAL EXPENSES | YTD Expenditures | % FY 22/23<br>Annual Budget |
|-------------------------------|------------------|-----------------------------|
| D : 1 D: : :                  | ф22.20.4.120     |                             |
| Bridge Division               | \$23,304,129     | 63%                         |
| Bus Division                  | \$1,501,960      | 59%                         |
| Ferry Division                | \$18,919,526     | 149%                        |
| District Division             | \$2,801,468      | 111%                        |
| <b>Total Expenses</b>         | \$46,527,083     | 85%                         |

#### **Agency Summary - Capital Expenditures by Division**

|                    |                      |                         |             |                   |             |          | Total  |
|--------------------|----------------------|-------------------------|-------------|-------------------|-------------|----------|--------|
|                    |                      |                         |             |                   |             | CY Exp / | Ехр /  |
|                    |                      |                         |             |                   | Actual      | CY       | Total  |
|                    | Total Project Budget | Prior Year Expenditures | FY23 Budget | FY23 Expenditures | Balance     | Budget   | Budget |
| BRIDGE             | 289,021,219          | 151,376,429             | 36,912,000  | 23,304,129        | 114,340,661 | 63%      | 60%    |
| BUS                | 22,198,478           | 10,210,995              | 2,535,462   | 1,501,960         | 10,485,523  | 59%      | 53%    |
| FERRY              | 146,923,237          | 23,739,102              | 12,668,320  | 18,919,526        | 104,264,609 | 149%     | 29%    |
| DISTRICT           | 21,837,103           | 6,918,392               | 2,518,681   | 2,801,468         | 12,117,243  | 111%     | 45%    |
| <b>Grand Total</b> | 479,980,037          | 192,244,918             | 54,634,463  | 46,527,083        | 241,208,036 | 85%      | 50%    |