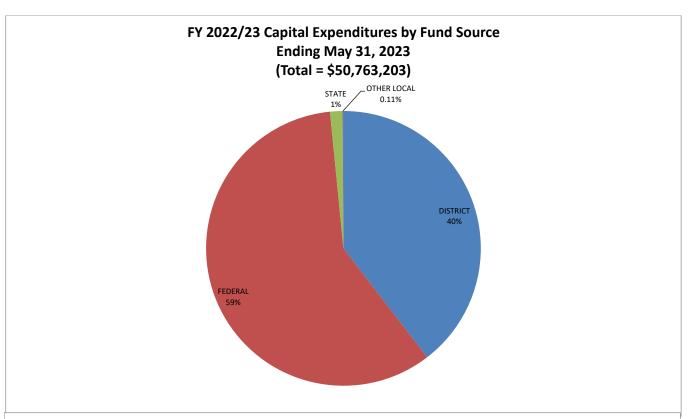

| May 2 | 2023 |
|-------|------|
|-------|------|

| CONSOLIDATED CAPITAL REVENUES | YTD Revenues | % FY 22/23<br>Annual Budget |
|-------------------------------|--------------|-----------------------------|
| District Funds                | \$20,085,341 | 78%                         |
| Federal Grants                | \$29,881,757 | 107%                        |
| State Grants                  | \$741,169    | 88%                         |
| Local Grants                  | \$54,936     | 83%                         |
| <b>Total Revenues</b>         | \$50,763,203 | 93%                         |

## **Agency Summary - Capital Revenue by Funding Source**

|                    | Total Project Budget | Prior Year Expenditures | FY23 Budget | FY23 Expenditures | CY Exp / CY<br>Budget | Total Exp<br>/ Total<br>Budget |
|--------------------|----------------------|-------------------------|-------------|-------------------|-----------------------|--------------------------------|
| DISTRICT           | 220,879,749          | 77,700,062              | 25,668,617  | 20,085,341        | 78%                   | 44%                            |
| FEDERAL            | 246,378,744          | 109,476,875             | 28,053,788  | 29,881,757        | 107%                  | 57%                            |
| STATE              | 10,536,083           | 4,544,249               | 846,205     | 741,169           | 88%                   | 50%                            |
| OTHER LOCAL        | 2,185,461            | 523,732                 | 65,854      | 54,936            | 83%                   | 26%                            |
| <b>Grand Total</b> | 479,980,037          | 192,244,918             | 54,634,463  | 50,763,203        | 93%                   | 51%                            |