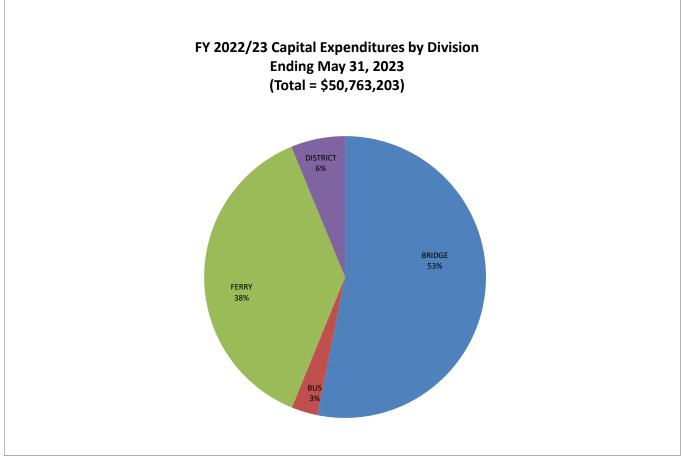

| CONSOLIDATED CAPITAL EXPENSES | YTD Expenditures | % FY 22/23    |
|-------------------------------|------------------|---------------|
|                               |                  | Annual Budget |
| Bridge Division               | \$26,981,604     | 73%           |
| Bus Division                  | \$1,526,878      | 60%           |
| Ferry Division                | \$19,093,887     | 151%          |
| District Division             | \$3,160,834      | 125%          |
| <b>Total Expenses</b>         | \$50,763,203     | 93%           |

#### **Agency Summary - Capital Expenditures by Division**

|                    |                      |                         |             |                   |             | CY Exp / | Total<br>Exp / |
|--------------------|----------------------|-------------------------|-------------|-------------------|-------------|----------|----------------|
|                    |                      |                         |             |                   | Actual      | CY       | Total          |
|                    | Total Project Budget | Prior Year Expenditures | FY23 Budget | FY23 Expenditures | Balance     | Budget   | Budget         |
| BRIDGE             | 289,021,219          | 151,376,429             | 36,912,000  | 26,981,604        | 110,663,186 | 73%      | 62%            |
| BUS                | 22,198,478           | 10,210,995              | 2,535,462   | 1,526,878         | 10,460,605  | 60%      | 53%            |
| FERRY              | 146,923,237          | 23,739,102              | 12,668,320  | 19,093,887        | 104,090,248 | 151%     | 29%            |
| DISTRICT           | 21,837,103           | 6,918,392               | 2,518,681   | 3,160,834         | 11,757,877  | 125%     | 46%            |
| <b>Grand Total</b> | 479,980,037          | 192,244,918             | 54,634,463  | 50,763,203        | 236,971,916 | 93%      | 51%            |