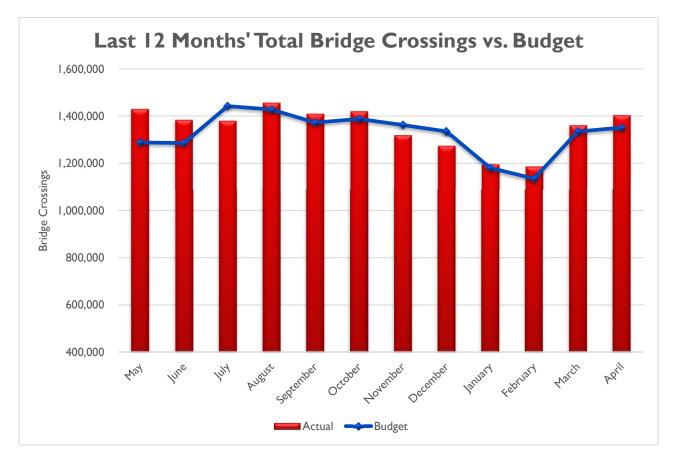

### GOLDEN GATE BRIDGE, HIGHWAY & TRANSPORTATION DISTRICT

|              |                    | Actual<br>FY21/22    | Adj. Budget<br>FY22/23 | Actual<br>FY22/23 | FY21/22 Actl<br>FY22/23 Actl | FY22/23 Actl<br>FY22/23 Bdgt |           |                    | Actual<br>FY21/22 | A  | Adj. Budget<br>FY22/23 |    | Actual<br>FY22/23 | FY21/22 Actl<br>FY22/23 Actl | FY22/23 Actl<br>FY22/23 Bdgt |  |
|--------------|--------------------|----------------------|------------------------|-------------------|------------------------------|------------------------------|-----------|--------------------|-------------------|----|------------------------|----|-------------------|------------------------------|------------------------------|--|
|              | TRAFFIC SOUTHBOUND |                      |                        |                   |                              |                              |           | TOLL REVENUE       |                   |    |                        |    |                   |                              |                              |  |
|              | July               | 1,400,583            | 1,442,600              | 1,379,116         | -2%                          | -4%                          | July      | \$                 |                   | \$ | 12,269,317             | \$ | 12,051,411        | 6%                           | -2%                          |  |
|              | August             | 1,386,250            | 1,427,838              | 1,456,006         | 5%                           | 2%                           | August    | \$                 | , ,               | \$ | 12,143,758             |    | 12,765,299        | 16%                          | 5%                           |  |
|              | September          | 1,332,197            | 1,372,163              | 1,409,294         | 6%                           | 3%                           | September |                    | 11,335,504        |    | 11,670,246             |    | 12,815,323        | 13%                          | 10%                          |  |
| <b>U</b>     | October            | 1,347,664            | 1,388,094              | 1,419,700         | 5%                           | 2%                           | October   | \$                 |                   | \$ | 11,805,739             |    | 12,238,069        | 15%                          | 4%                           |  |
|              | November           | 1,322,466            | 1,362,140              | 1,319,036         | 0%                           | -3%                          | November  |                    |                   | \$ | 11,585,001             |    | 12,150,046        | 4%                           | 5%                           |  |
|              | December           | 1,295,988            | 1,334,868              | 1,274,482         | -2%                          | -5%                          | December  | \$                 |                   | \$ | 11,353,049             |    | 11,353,053        | 11%                          | 0%                           |  |
|              | January            | 1,147,861            | 1,180,436              | 1,195,666         | 4%                           | 1%                           | January   | \$                 | 9,165,639         |    | 10,039,605             |    | 11,276,473        | 23%                          | 12%                          |  |
|              | February           | 1,167,784            | 1,135,428              | 1,187,067         | 2%                           | 5%                           | February  | \$                 | 9,805,438         |    | 9,656,819              |    | 10,753,353        | 10%                          | 11%                          |  |
|              | March              | 1,370,880            | 1,334,209              | 1,360,415         | -1%                          | 2%                           | March     | \$                 | 10,969,253        |    | 11,347,452             |    | 11,595,875        | 6%                           | 2%                           |  |
|              | April              | 1,340,741            | 1,351,609              | 1,403,141         | 5%                           | 4%                           | April     | \$                 | 11,633,088        |    | 11,495,431             |    | 12,773,465        | 10%                          | 11%                          |  |
|              |                    |                      |                        |                   |                              |                              | 1         |                    |                   |    |                        |    |                   |                              |                              |  |
|              | TOTAL              | 13,112,414           | 13,329,385             | 13,403,923        | 2%                           | 1%                           | TOTAL     | \$                 | 107,826,539       | \$ | 113,366,417            | \$ | 119,772,367       | 11%                          | 6%                           |  |
|              |                    |                      |                        |                   |                              |                              | 1         |                    |                   |    |                        |    |                   |                              |                              |  |
|              | RIDERSHI           | -                    |                        |                   |                              |                              | FARE RE   |                    |                   |    |                        |    |                   |                              |                              |  |
|              | July               | 82,325               | 84,795                 | 109,093           | 33%                          | 29%                          | July      | \$                 | 402,922           |    | 429,100                |    | 606,324           | 50%                          | 41%                          |  |
|              | August             | 80,775               | 83,198                 | 121,184           | 50%                          | 46%                          | August    | \$                 | 422,103           |    | 421,000                |    | 681,813           | 62%                          | 62%                          |  |
|              | September          | 82,037               | 84,498                 | 115,109           | 40%                          | 36%                          | September |                    | 401,697           |    | 427,600                |    | 632,140           | 57%                          | 48%                          |  |
|              | October            | 84,079               | 86,601                 | 115,324           | 37%                          | 33%                          | October   | \$                 | 442,280           |    | 438,200                |    | 635,300           | 44%                          | 45%                          |  |
|              | November           | 82,049               | 84,510                 | 102,624           | 25%                          | 21%                          | November  |                    | 407,665           |    | 427,600                |    | 535,815           | 31%                          | 25%                          |  |
|              | December           | 76,449               | 78,742                 | 91,699            | 20%                          | 16%                          | December  |                    | 388,795           |    | 398,400                |    | 423,715           | 9%                           | 6%                           |  |
|              | January            | 68,338               | 67,861                 | 97,628            | 43%                          | 44%                          | January   | \$                 | 335,754           |    | 343,400                |    | 511,989           | 52%                          | 49%                          |  |
|              | February           | 74,227               | 63,852                 | 97,499            | 31%                          | 53%                          | February  | \$                 | 394,492           |    | 323,100                |    | 533,582           | 35%                          | 65%                          |  |
|              | March              | 94,436               | 77,584                 | 109,892           | 16%                          | 42%                          | March     | \$                 | 515,752           |    | 392,600                |    | 674,280           | 31%                          | 72%                          |  |
|              | April              | 97,369               | 80,691                 | 111,240           | 14%                          | 38%                          | April     | \$                 | 533,488           | \$ | 408,300                | \$ | 604,580           | 13%                          | 48%                          |  |
|              | TOTAL              | 822,084              | 792,332                | 1,071,292         | 30.3%                        | 35.2%                        | TOTAL     | \$                 | 4,244,948         | \$ | 4,009,300              | \$ | 5,839,538         | 38%                          | 46%                          |  |
| [            | RIDERSHI           | D                    |                        |                   |                              |                              | FARE RE   | VE                 | NHE               |    |                        |    |                   |                              |                              |  |
|              | July               | <u>61,507</u>        | 63,352                 | 121,856           | 98%                          | 92%                          | July      | <u>v E</u> 1<br>\$ | 459,361           | ¢  | 594,800                | ¢  | 1,217,231         | 165%                         | 105%                         |  |
|              | August             | 43,271               | 44,569                 | 121,850           | 186%                         | 9270<br>178%                 | August    | \$                 | 439,301           |    | 418,500                |    | 1,148,306         | 10378                        | 103%                         |  |
|              | September          | 43,200               | 44,496                 | 108,920           | 152%                         | 145%                         | September |                    | 490,501           |    | 417,800                |    | 1,021,315         | 108%                         | 144%                         |  |
|              | October            | 40,690               | 41,911                 | 97,834            | 140%                         | 133%                         | October   | \$                 | 391,155           |    | 393,500                |    | 866,526           | 122%                         | 120%                         |  |
|              | November           | 34,710               | 35,751                 | 76,211            | 120%                         | 113%                         | November  |                    | 320,204           |    | 335,700                |    | 683,265           | 113%                         | 104%                         |  |
|              | December           | 33,037               | 34,028                 | 59,954            | 81%                          | 76%                          | December  |                    | 324,934           |    | 319,500                |    | 476,638           | 47%                          | 49%                          |  |
|              | January            | 31,036               | 32,014                 | 56,560            | 82%                          | 77%                          | January   | \$                 | 286,108           |    | 300,600                |    | 386,702           | 35%                          | 29%                          |  |
|              | February           | 46,077               | 34,145                 | 69,248            | 50%                          | 103%                         | February  | \$                 | 403,786           |    | 320,600                |    | 647,737           | 60%                          | 102%                         |  |
|              | March              | 66,454               | 42,982                 | 76,711            | 15%                          | 78%                          | March     | \$                 | 626,950           |    | 403,600                |    | 607,397           | -3%                          | 50%                          |  |
|              | April              | 86,151               | 50,209                 | 111,130           | 29%                          | 121%                         | April     | \$                 | 882,617           |    | 471,400                |    | 1,301,590         | 47%                          | 176%                         |  |
|              |                    | ,                    | ,                      | ,                 | -                            |                              | 1         | •                  | ,,                | •  | . ,                    | •  | ) )               | ·                            |                              |  |
|              | TOTAL              | 486,133              | 423,457                | 902,332           | 86%                          | 113%                         | TOTAL     | \$                 | 4,606,920         | \$ | 3,976,000              | \$ | 8,356,707         | 81%                          | 110%                         |  |
| * Accounting |                    | re revenue in Januar | ,                      | ,                 |                              |                              | 1         | •                  | , -,- •           |    | , .,                   | •  | , -,              |                              |                              |  |

#### Traffic

### GOLDEN GATE BRIDGE, HIGHWAY & TRANSPORTATION DISTRICT

|                         | C SOUTHBOUN |                                                                             |            | FY22/23 Actl | FY22/23 Bdgt |           |     | FY21/22     |    | FY22/23     |    | FY22/23      | FY22/23 Actl | FY22/23 Bdgt |  |  |  |  |  |  |
|-------------------------|-------------|-----------------------------------------------------------------------------|------------|--------------|--------------|-----------|-----|-------------|----|-------------|----|--------------|--------------|--------------|--|--|--|--|--|--|
|                         |             | FY21/22  FY22/23  FY22/23  FY22/23 Actl  FY22/23 Bdgt    TRAFFIC SOUTHBOUND |            |              |              |           |     |             |    |             |    | TOLL REVENUE |              |              |  |  |  |  |  |  |
| July                    | 1,400,583   | 1,442,600                                                                   | 1,379,116  | -2%          | -4%          | July      | \$  |             | \$ | 12,269,317  | \$ | 12,051,411   | 6%           | -2%          |  |  |  |  |  |  |
| July<br>August          | 1,386,250   | 1,427,838                                                                   | 1,456,006  | 5%           | 2%           | August    | \$  | , ,         |    | 12,143,758  |    | 12,765,299   | 16%          | 5%           |  |  |  |  |  |  |
|                         |             | 1,372,163                                                                   | 1,409,294  | 6%           | 3%           | September |     | 11,335,504  |    |             | \$ | 12,815,323   | 13%          | 10%          |  |  |  |  |  |  |
| CD September<br>October | 1,347,664   | 1,388,094                                                                   | 1,419,700  | 5%           | 2%           | October   | \$  |             | \$ |             | \$ | 12,238,069   | 15%          | 4%           |  |  |  |  |  |  |
| Novembe                 |             | 1,362,140                                                                   | 1,319,036  | 0%           | -3%          | November  |     | 11,685,719  |    | 11,585,001  |    | 12,150,046   | 4%           | 5%           |  |  |  |  |  |  |
| Decembe                 |             | 1,334,868                                                                   | 1,274,482  | -2%          | -5%          | December  |     | 10,182,156  |    | 11,353,049  |    | 11,353,053   | 11%          | 0%           |  |  |  |  |  |  |
| January                 | 1,147,861   | 1,180,436                                                                   | 1,195,666  | 4%           | 1%           | January   | \$  | 9,165,639   |    | 10,039,605  |    | 11,276,473   | 23%          | 12%          |  |  |  |  |  |  |
| February                | 1,167,784   | 1,135,428                                                                   | 1,187,067  | 2%           | 5%           | February  | \$  | 9,805,438   |    |             | \$ | 10,753,353   | 10%          | 11%          |  |  |  |  |  |  |
|                         | 1,370,880   | 1,334,209                                                                   | 1,360,415  | -1%          | 2%           | March     | \$  | 10,969,253  |    | 11,347,452  |    | 11,595,875   | 6%           | 2%           |  |  |  |  |  |  |
| March<br>April          | 1,340,741   | 1,351,609                                                                   | 1,403,141  | 5%           | 4%           | April     | \$  |             |    | 11,495,431  |    | 12,773,465   | 10%          | 11%          |  |  |  |  |  |  |
|                         | 1,429,232   | 1,458,075                                                                   | 1,479,378  | 3.5%         | 1.5%         | May       | \$  | 12,015,901  |    | 12,400,927  |    | 12,832,221   | 6.8%         | 3.5%         |  |  |  |  |  |  |
| May May                 | 1,129,202   | 1,100,070                                                                   | 1,179,070  | 01070        | 1.0 / 0      |           | Ψ   | 12,010,001  | Ψ  | 12,100,927  | Ψ  | 12,002,221   | 01070        | 21070        |  |  |  |  |  |  |
| TOTAL                   | 14,541,646  | 14,787,460                                                                  | 14,883,301 | 2%           | 1%           | TOTAL     | \$  | 119,842,440 | \$ | 125,767,344 | \$ | 132,604,588  | 11%          | 5%           |  |  |  |  |  |  |
| RIDERS                  | нір         |                                                                             |            |              |              | FARE RE   | VE  | NUE         |    |             |    |              |              |              |  |  |  |  |  |  |
| July                    | 82,325      | 84,795                                                                      | 109,093    | 33%          | 29%          | July      | \$  | 402,922     | \$ | 429,100     | \$ | 606,324      | 50%          | 41%          |  |  |  |  |  |  |
| August                  | 80,775      | 83,198                                                                      | 121,184    | 50%          | 46%          | August    | \$  | 422,103     |    | 421,000     |    | 681,813      | 62%          | 62%          |  |  |  |  |  |  |
| Septembe                |             | 84,498                                                                      | 115,109    | 40%          | 36%          | September |     | 401,697     |    | 427,600     |    | 632,140      | 57%          | 48%          |  |  |  |  |  |  |
| October                 | 84,079      | 86,601                                                                      | 115,324    | 37%          | 33%          | October   | \$  | 442,280     |    | 438,200     |    | 635,300      | 44%          | 45%          |  |  |  |  |  |  |
| Novembe                 | ,           | 84,510                                                                      | 102,624    | 25%          | 21%          | November  |     | 407,665     |    | 427,600     |    | 535,815      | 31%          | 25%          |  |  |  |  |  |  |
| Decembe                 |             | 78,742                                                                      | 91,699     | 20%          | 16%          | December  |     | 388,795     |    | 398,400     |    | 423,715      | 9%           | 6%           |  |  |  |  |  |  |
| January                 | 68,338      | 67,861                                                                      | 97,628     | 43%          | 44%          | January   | \$  | 335,754     |    | 343,400     |    | 511,989      | 52%          | 49%          |  |  |  |  |  |  |
| February                | 74,227      | 63,852                                                                      | 97,499     | 31%          | 53%          | February  | \$  | 394,492     |    | 323,100     |    | 533,582      | 35%          | 65%          |  |  |  |  |  |  |
| March                   | 94,436      | 77,584                                                                      | 109,892    | 16%          | 42%          | March     | \$  | 515,752     |    | 392,600     |    | 674,280      | 31%          | 72%          |  |  |  |  |  |  |
| April                   | 97,369      | 80,691                                                                      | 111,240    | 14%          | 38%          | April     | \$  | 533,488     |    | 408,300     |    | 604,580      | 13%          | 48%          |  |  |  |  |  |  |
| May                     | 105,347     | 82,419                                                                      | 118,241    | 12.2%        | 43.5%        | May       | \$  | 645,018     |    | 417,000     |    | 641,103      | -1%          | 53.7%        |  |  |  |  |  |  |
| 5                       |             |                                                                             |            |              |              |           | +   | ,           | +  | ,           | +  | ,            |              |              |  |  |  |  |  |  |
| TOTAL                   | 927,431     | 874,751                                                                     | 1,189,533  | 28.3%        | 36.0%        | TOTAL     | \$  | 4,889,966   | \$ | 4,426,300   | \$ | 6,480,641    | 33%          | 46%          |  |  |  |  |  |  |
| RIDERS                  | RIDERSHIP   |                                                                             |            |              |              |           | VEN | NUE         |    |             |    |              |              |              |  |  |  |  |  |  |
| July                    | 61,507      | 63,352                                                                      | 121,856    | 98%          | 92%          | July      | \$  | 459,361     | \$ | 594,800     | \$ | 1,217,231    | 165%         | 105%         |  |  |  |  |  |  |
| August                  | 43,271      | 44,569                                                                      | 123,908    | 186%         | 178%         | August    | \$  | 421,304     | \$ | 418,500     | \$ | 1,148,306    | 173%         | 174%         |  |  |  |  |  |  |
| Septembe                | er 43,200   | 44,496                                                                      | 108,920    | 152%         | 145%         | September |     | 490,501     | \$ | 417,800     | \$ | 1,021,315    | 108%         | 144%         |  |  |  |  |  |  |
|                         | 40,690      | 41,911                                                                      | 97,834     | 140%         | 133%         | October   | \$  | 391,155     |    | 393,500     |    | 866,526      | 122%         | 120%         |  |  |  |  |  |  |
| October<br>November     |             | 35,751                                                                      | 76,211     | 120%         | 113%         | November  | \$  | 320,204     |    | 335,700     |    | 683,265      | 113%         | 104%         |  |  |  |  |  |  |
| Decembe                 | r 33,037    | 34,028                                                                      | 59,954     | 81%          | 76%          | December  |     | 324,934     | \$ | 319,500     |    | 476,638      | 47%          | 49%          |  |  |  |  |  |  |
| December<br>January     | 31,036      | 32,014                                                                      | 56,560     | 82%          | 77%          | January   | \$  | 286,108     |    | 300,600     |    | 386,702      | 35%          | 29%          |  |  |  |  |  |  |
|                         | 46,077      | 34,145                                                                      | 69,248     | 50%          | 103%         | February  | \$  | 403,786     |    | 320,600     |    | 647,737      | 60%          | 102%         |  |  |  |  |  |  |
| February<br>March       | 66,454      | 42,982                                                                      | 76,711     | 15%          | 78%          | March     | \$  | 626,950     |    | 403,600     |    | 607,397      | -3%          | 50%          |  |  |  |  |  |  |
| A                       | 86,151      | 50,209                                                                      | 111,130    | 29%          | 121%         | April     | \$  | 882,617     |    | ,           | \$ | 1,301,590    | 47%          | 176%         |  |  |  |  |  |  |
| May                     | 95,177      | 57,670                                                                      | 120,396    | 26.5%        | 108.8%       | May       | \$  | 951,921     |    | 541,500     |    | 1,117,450    | 17.4%        | 106.4%       |  |  |  |  |  |  |
| TOTAL                   | 581,310     | 481,127                                                                     | 1,022,728  | 76%          | 113%         | TOTAL     | \$  | 5,558,841   | \$ | 4,517,500   | \$ | 9,474,157    | 70%          | 110%         |  |  |  |  |  |  |