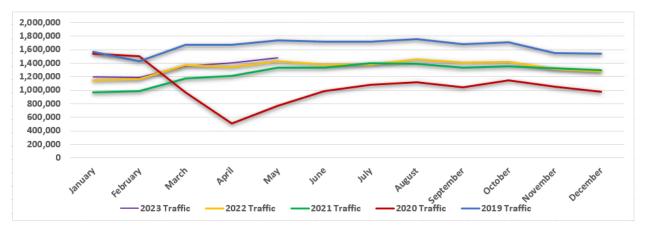

### GOLDEN GATE BRIDGE, HIGHWAY & TRANSPORTATION DISTRICT

|              |                    | Actual<br>FY21/22    | Adj. Budget<br>FY22/23 | Actual<br>FY22/23 | FY21/22 Actl<br>FY22/23 Actl | FY22/23 Actl<br>FY22/23 Bdgt |           |                    | Actual<br>FY21/22 | A  | Adj. Budget<br>FY22/23 |    | Actual<br>FY22/23 | FY21/22 Actl<br>FY22/23 Actl | FY22/23 Actl<br>FY22/23 Bdgt |  |
|--------------|--------------------|----------------------|------------------------|-------------------|------------------------------|------------------------------|-----------|--------------------|-------------------|----|------------------------|----|-------------------|------------------------------|------------------------------|--|
|              | TRAFFIC SOUTHBOUND |                      |                        |                   |                              |                              |           | TOLL REVENUE       |                   |    |                        |    |                   |                              |                              |  |
|              | July               | 1,400,583            | 1,442,600              | 1,379,116         | -2%                          | -4%                          | July      | \$                 |                   | \$ | 12,269,317             | \$ | 12,051,411        | 6%                           | -2%                          |  |
|              | August             | 1,386,250            | 1,427,838              | 1,456,006         | 5%                           | 2%                           | August    | \$                 | , ,               | \$ | 12,143,758             |    | 12,765,299        | 16%                          | 5%                           |  |
|              | September          | 1,332,197            | 1,372,163              | 1,409,294         | 6%                           | 3%                           | September |                    | 11,335,504        |    | 11,670,246             |    | 12,815,323        | 13%                          | 10%                          |  |
| <b>U</b>     | October            | 1,347,664            | 1,388,094              | 1,419,700         | 5%                           | 2%                           | October   | \$                 |                   | \$ | 11,805,739             |    | 12,238,069        | 15%                          | 4%                           |  |
|              | November           | 1,322,466            | 1,362,140              | 1,319,036         | 0%                           | -3%                          | November  |                    |                   | \$ | 11,585,001             |    | 12,150,046        | 4%                           | 5%                           |  |
|              | December           | 1,295,988            | 1,334,868              | 1,274,482         | -2%                          | -5%                          | December  | \$                 |                   | \$ | 11,353,049             |    | 11,353,053        | 11%                          | 0%                           |  |
|              | January            | 1,147,861            | 1,180,436              | 1,195,666         | 4%                           | 1%                           | January   | \$                 | 9,165,639         |    | 10,039,605             |    | 11,276,473        | 23%                          | 12%                          |  |
|              | February           | 1,167,784            | 1,135,428              | 1,187,067         | 2%                           | 5%                           | February  | \$                 | 9,805,438         |    | 9,656,819              |    | 10,753,353        | 10%                          | 11%                          |  |
|              | March              | 1,370,880            | 1,334,209              | 1,360,415         | -1%                          | 2%                           | March     | \$                 | 10,969,253        |    | 11,347,452             |    | 11,595,875        | 6%                           | 2%                           |  |
|              | April              | 1,340,741            | 1,351,609              | 1,403,141         | 5%                           | 4%                           | April     | \$                 | 11,633,088        |    | 11,495,431             |    | 12,773,465        | 10%                          | 11%                          |  |
|              |                    |                      |                        |                   |                              |                              | 1         |                    |                   |    |                        |    |                   |                              |                              |  |
|              | TOTAL              | 13,112,414           | 13,329,385             | 13,403,923        | 2%                           | 1%                           | TOTAL     | \$                 | 107,826,539       | \$ | 113,366,417            | \$ | 119,772,367       | 11%                          | 6%                           |  |
|              |                    |                      |                        |                   |                              |                              | 1         |                    |                   |    |                        |    |                   |                              |                              |  |
|              | RIDERSHI           | -                    |                        |                   |                              |                              | FARE RE   |                    |                   |    |                        |    |                   |                              |                              |  |
|              | July               | 82,325               | 84,795                 | 109,093           | 33%                          | 29%                          | July      | \$                 | 402,922           |    | 429,100                |    | 606,324           | 50%                          | 41%                          |  |
|              | August             | 80,775               | 83,198                 | 121,184           | 50%                          | 46%                          | August    | \$                 | 422,103           |    | 421,000                |    | 681,813           | 62%                          | 62%                          |  |
|              | September          | 82,037               | 84,498                 | 115,109           | 40%                          | 36%                          | September |                    | 401,697           |    | 427,600                |    | 632,140           | 57%                          | 48%                          |  |
|              | October            | 84,079               | 86,601                 | 115,324           | 37%                          | 33%                          | October   | \$                 | 442,280           |    | 438,200                |    | 635,300           | 44%                          | 45%                          |  |
|              | November           | 82,049               | 84,510                 | 102,624           | 25%                          | 21%                          | November  |                    | 407,665           |    | 427,600                |    | 535,815           | 31%                          | 25%                          |  |
|              | December           | 76,449               | 78,742                 | 91,699            | 20%                          | 16%                          | December  |                    | 388,795           |    | 398,400                |    | 423,715           | 9%                           | 6%                           |  |
|              | January            | 68,338               | 67,861                 | 97,628            | 43%                          | 44%                          | January   | \$                 | 335,754           |    | 343,400                |    | 511,989           | 52%                          | 49%                          |  |
|              | February           | 74,227               | 63,852                 | 97,499            | 31%                          | 53%                          | February  | \$                 | 394,492           |    | 323,100                |    | 533,582           | 35%                          | 65%                          |  |
|              | March              | 94,436               | 77,584                 | 109,892           | 16%                          | 42%                          | March     | \$                 | 515,752           |    | 392,600                |    | 674,280           | 31%                          | 72%                          |  |
|              | April              | 97,369               | 80,691                 | 111,240           | 14%                          | 38%                          | April     | \$                 | 533,488           | \$ | 408,300                | \$ | 604,580           | 13%                          | 48%                          |  |
|              | TOTAL              | 822,084              | 792,332                | 1,071,292         | 30.3%                        | 35.2%                        | TOTAL     | \$                 | 4,244,948         | \$ | 4,009,300              | \$ | 5,839,538         | 38%                          | 46%                          |  |
| [            | RIDERSHI           | D                    |                        |                   |                              |                              | FARE RE   | VE                 | NHE               |    |                        |    |                   |                              |                              |  |
|              | July               | <u>61,507</u>        | 63,352                 | 121,856           | 98%                          | 92%                          | July      | <u>v E</u> 1<br>\$ | 459,361           | ¢  | 594,800                | ¢  | 1,217,231         | 165%                         | 105%                         |  |
|              | August             | 43,271               | 44,569                 | 121,850           | 186%                         | 9270<br>178%                 | August    | \$                 | 439,301           |    | 418,500                |    | 1,148,306         | 10378                        | 103%                         |  |
|              | September          | 43,200               | 44,496                 | 108,920           | 152%                         | 145%                         | September |                    | 490,501           |    | 417,800                |    | 1,021,315         | 108%                         | 144%                         |  |
|              | October            | 40,690               | 41,911                 | 97,834            | 140%                         | 133%                         | October   | \$                 | 391,155           |    | 393,500                |    | 866,526           | 122%                         | 120%                         |  |
|              | November           | 34,710               | 35,751                 | 76,211            | 120%                         | 113%                         | November  |                    | 320,204           |    | 335,700                |    | 683,265           | 113%                         | 104%                         |  |
|              | December           | 33,037               | 34,028                 | 59,954            | 81%                          | 76%                          | December  |                    | 324,934           |    | 319,500                |    | 476,638           | 47%                          | 49%                          |  |
|              | January            | 31,036               | 32,014                 | 56,560            | 82%                          | 77%                          | January   | \$                 | 286,108           |    | 300,600                |    | 386,702           | 35%                          | 29%                          |  |
|              | February           | 46,077               | 34,145                 | 69,248            | 50%                          | 103%                         | February  | \$                 | 403,786           |    | 320,600                |    | 647,737           | 60%                          | 102%                         |  |
|              | March              | 66,454               | 42,982                 | 76,711            | 15%                          | 78%                          | March     | \$                 | 626,950           |    | 403,600                |    | 607,397           | -3%                          | 50%                          |  |
|              | April              | 86,151               | 50,209                 | 111,130           | 29%                          | 121%                         | April     | \$                 | 882,617           |    | 471,400                |    | 1,301,590         | 47%                          | 176%                         |  |
|              |                    | ,                    | ,                      | ,                 | -                            |                              | 1         | •                  | ,,                | •  | . ,                    | •  | ) )               | ·                            |                              |  |
|              | TOTAL              | 486,133              | 423,457                | 902,332           | 86%                          | 113%                         | TOTAL     | \$                 | 4,606,920         | \$ | 3,976,000              | \$ | 8,356,707         | 81%                          | 110%                         |  |
| * Accounting |                    | re revenue in Januar | ,                      | ,                 |                              |                              | 1         | •                  | , -,- •           |    | , .,                   | •  | , -,              |                              |                              |  |

#### Traffic

### GOLDEN GATE BRIDGE, HIGHWAY & TRANSPORTATION DISTRICT

|                         | C SOUTHBOUN |                                                                             |            | FY22/23 Actl | FY22/23 Bdgt |           |     | FY21/22     |    | FY22/23     |    | FY22/23      | FY22/23 Actl | FY22/23 Bdgt |  |  |  |  |  |  |
|-------------------------|-------------|-----------------------------------------------------------------------------|------------|--------------|--------------|-----------|-----|-------------|----|-------------|----|--------------|--------------|--------------|--|--|--|--|--|--|
|                         |             | FY21/22  FY22/23  FY22/23  FY22/23 Actl  FY22/23 Bdgt    TRAFFIC SOUTHBOUND |            |              |              |           |     |             |    |             |    | TOLL REVENUE |              |              |  |  |  |  |  |  |
| July                    | 1,400,583   | 1,442,600                                                                   | 1,379,116  | -2%          | -4%          | July      | \$  |             | \$ | 12,269,317  | \$ | 12,051,411   | 6%           | -2%          |  |  |  |  |  |  |
| July<br>August          | 1,386,250   | 1,427,838                                                                   | 1,456,006  | 5%           | 2%           | August    | \$  | , ,         |    | 12,143,758  |    | 12,765,299   | 16%          | 5%           |  |  |  |  |  |  |
|                         |             | 1,372,163                                                                   | 1,409,294  | 6%           | 3%           | September |     | 11,335,504  |    |             | \$ | 12,815,323   | 13%          | 10%          |  |  |  |  |  |  |
| CD September<br>October | 1,347,664   | 1,388,094                                                                   | 1,419,700  | 5%           | 2%           | October   | \$  |             | \$ |             | \$ | 12,238,069   | 15%          | 4%           |  |  |  |  |  |  |
| Novembe                 |             | 1,362,140                                                                   | 1,319,036  | 0%           | -3%          | November  |     | 11,685,719  |    | 11,585,001  |    | 12,150,046   | 4%           | 5%           |  |  |  |  |  |  |
| Decembe                 |             | 1,334,868                                                                   | 1,274,482  | -2%          | -5%          | December  |     | 10,182,156  |    | 11,353,049  |    | 11,353,053   | 11%          | 0%           |  |  |  |  |  |  |
| January                 | 1,147,861   | 1,180,436                                                                   | 1,195,666  | 4%           | 1%           | January   | \$  | 9,165,639   |    | 10,039,605  |    | 11,276,473   | 23%          | 12%          |  |  |  |  |  |  |
| February                | 1,167,784   | 1,135,428                                                                   | 1,187,067  | 2%           | 5%           | February  | \$  | 9,805,438   |    |             | \$ | 10,753,353   | 10%          | 11%          |  |  |  |  |  |  |
|                         | 1,370,880   | 1,334,209                                                                   | 1,360,415  | -1%          | 2%           | March     | \$  | 10,969,253  |    | 11,347,452  |    | 11,595,875   | 6%           | 2%           |  |  |  |  |  |  |
| March<br>April          | 1,340,741   | 1,351,609                                                                   | 1,403,141  | 5%           | 4%           | April     | \$  |             |    | 11,495,431  |    | 12,773,465   | 10%          | 11%          |  |  |  |  |  |  |
|                         | 1,429,232   | 1,458,075                                                                   | 1,479,378  | 3.5%         | 1.5%         | May       | \$  | 12,015,901  |    | 12,400,927  |    | 12,832,221   | 6.8%         | 3.5%         |  |  |  |  |  |  |
| May May                 | 1,129,202   | 1,100,070                                                                   | 1,179,070  | 01070        | 1.0 / 0      |           | Ψ   | 12,010,001  | Ψ  | 12,100,927  | Ψ  | 12,002,221   | 01070        | 21070        |  |  |  |  |  |  |
| TOTAL                   | 14,541,646  | 14,787,460                                                                  | 14,883,301 | 2%           | 1%           | TOTAL     | \$  | 119,842,440 | \$ | 125,767,344 | \$ | 132,604,588  | 11%          | 5%           |  |  |  |  |  |  |
| RIDERS                  | нір         |                                                                             |            |              |              | FARE RE   | VE  | NUE         |    |             |    |              |              |              |  |  |  |  |  |  |
| July                    | 82,325      | 84,795                                                                      | 109,093    | 33%          | 29%          | July      | \$  | 402,922     | \$ | 429,100     | \$ | 606,324      | 50%          | 41%          |  |  |  |  |  |  |
| August                  | 80,775      | 83,198                                                                      | 121,184    | 50%          | 46%          | August    | \$  | 422,103     |    | 421,000     |    | 681,813      | 62%          | 62%          |  |  |  |  |  |  |
| Septembe                |             | 84,498                                                                      | 115,109    | 40%          | 36%          | September |     | 401,697     |    | 427,600     |    | 632,140      | 57%          | 48%          |  |  |  |  |  |  |
| October                 | 84,079      | 86,601                                                                      | 115,324    | 37%          | 33%          | October   | \$  | 442,280     |    | 438,200     |    | 635,300      | 44%          | 45%          |  |  |  |  |  |  |
| Novembe                 | ,           | 84,510                                                                      | 102,624    | 25%          | 21%          | November  |     | 407,665     |    | 427,600     |    | 535,815      | 31%          | 25%          |  |  |  |  |  |  |
| Decembe                 |             | 78,742                                                                      | 91,699     | 20%          | 16%          | December  |     | 388,795     |    | 398,400     |    | 423,715      | 9%           | 6%           |  |  |  |  |  |  |
| January                 | 68,338      | 67,861                                                                      | 97,628     | 43%          | 44%          | January   | \$  | 335,754     |    | 343,400     |    | 511,989      | 52%          | 49%          |  |  |  |  |  |  |
| February                | 74,227      | 63,852                                                                      | 97,499     | 31%          | 53%          | February  | \$  | 394,492     |    | 323,100     |    | 533,582      | 35%          | 65%          |  |  |  |  |  |  |
| March                   | 94,436      | 77,584                                                                      | 109,892    | 16%          | 42%          | March     | \$  | 515,752     |    | 392,600     |    | 674,280      | 31%          | 72%          |  |  |  |  |  |  |
| April                   | 97,369      | 80,691                                                                      | 111,240    | 14%          | 38%          | April     | \$  | 533,488     |    | 408,300     |    | 604,580      | 13%          | 48%          |  |  |  |  |  |  |
| May                     | 105,347     | 82,419                                                                      | 118,241    | 12.2%        | 43.5%        | May       | \$  | 645,018     |    | 417,000     |    | 641,103      | -1%          | 53.7%        |  |  |  |  |  |  |
| 5                       |             |                                                                             |            |              |              |           | +   | ,           | +  | ,           | +  | ,            |              |              |  |  |  |  |  |  |
| TOTAL                   | 927,431     | 874,751                                                                     | 1,189,533  | 28.3%        | 36.0%        | TOTAL     | \$  | 4,889,966   | \$ | 4,426,300   | \$ | 6,480,641    | 33%          | 46%          |  |  |  |  |  |  |
| RIDERS                  | RIDERSHIP   |                                                                             |            |              |              |           | VEN | NUE         |    |             |    |              |              |              |  |  |  |  |  |  |
| July                    | 61,507      | 63,352                                                                      | 121,856    | 98%          | 92%          | July      | \$  | 459,361     | \$ | 594,800     | \$ | 1,217,231    | 165%         | 105%         |  |  |  |  |  |  |
| August                  | 43,271      | 44,569                                                                      | 123,908    | 186%         | 178%         | August    | \$  | 421,304     | \$ | 418,500     | \$ | 1,148,306    | 173%         | 174%         |  |  |  |  |  |  |
| Septembe                | er 43,200   | 44,496                                                                      | 108,920    | 152%         | 145%         | September |     | 490,501     | \$ | 417,800     | \$ | 1,021,315    | 108%         | 144%         |  |  |  |  |  |  |
|                         | 40,690      | 41,911                                                                      | 97,834     | 140%         | 133%         | October   | \$  | 391,155     |    | 393,500     |    | 866,526      | 122%         | 120%         |  |  |  |  |  |  |
| October<br>November     |             | 35,751                                                                      | 76,211     | 120%         | 113%         | November  | \$  | 320,204     |    | 335,700     |    | 683,265      | 113%         | 104%         |  |  |  |  |  |  |
| Decembe                 | r 33,037    | 34,028                                                                      | 59,954     | 81%          | 76%          | December  |     | 324,934     | \$ | 319,500     |    | 476,638      | 47%          | 49%          |  |  |  |  |  |  |
| December<br>January     | 31,036      | 32,014                                                                      | 56,560     | 82%          | 77%          | January   | \$  | 286,108     |    | 300,600     |    | 386,702      | 35%          | 29%          |  |  |  |  |  |  |
|                         | 46,077      | 34,145                                                                      | 69,248     | 50%          | 103%         | February  | \$  | 403,786     |    | 320,600     |    | 647,737      | 60%          | 102%         |  |  |  |  |  |  |
| February<br>March       | 66,454      | 42,982                                                                      | 76,711     | 15%          | 78%          | March     | \$  | 626,950     |    | 403,600     |    | 607,397      | -3%          | 50%          |  |  |  |  |  |  |
| A                       | 86,151      | 50,209                                                                      | 111,130    | 29%          | 121%         | April     | \$  | 882,617     |    | ,           | \$ | 1,301,590    | 47%          | 176%         |  |  |  |  |  |  |
| May                     | 95,177      | 57,670                                                                      | 120,396    | 26.5%        | 108.8%       | May       | \$  | 951,921     |    | 541,500     |    | 1,117,450    | 17.4%        | 106.4%       |  |  |  |  |  |  |
| TOTAL                   | 581,310     | 481,127                                                                     | 1,022,728  | 76%          | 113%         | TOTAL     | \$  | 5,558,841   | \$ | 4,517,500   | \$ | 9,474,157    | 70%          | 110%         |  |  |  |  |  |  |