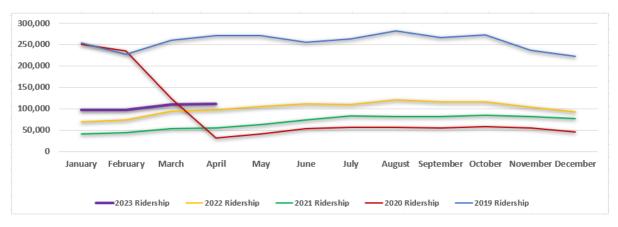

|                              |  |
|              | TOTAL              | 486,133              | 423,457                | 902,332           | 86%                          | 113%                         | TOTAL     | \$                 | 4,606,920         | \$ | 3,976,000              | \$ | 8,356,707         | 81%                          | 110%                         |  |
| * Accounting |                    | re revenue in Januar | ,                      | ,                 |                              |                              | 1         | •                  | , -,- •           |    | , .,                   | •  | , -,              |                              |                              |  |













# Bridge:

#### Traffic



#### Revenue



## <u>Bus:</u>





# <u>Bus:</u>

#### Revenue



# Ferry:

#### Ridership







## ATTACHMENT B

### GOLDEN GATE BRIDGE, HIGHWAY & TRANSPORTATION DISTRICT

|                         | C SOUTHBOUN |                                                                             |            | FY22/23 Actl | FY22/23 Bdgt |           |     | FY21/22     |    | FY22/23     |    | FY22/23      | FY22/23 Actl | FY22/23 Bdgt |  |  |  |  |  |  |
|-------------------------|-------------|-----------------------------------------------------------------------------|------------|--------------|--------------|-----------|-----|-------------|----|-------------|----|--------------|--------------|--------------|--|--|--|--|--|--|
|                         |             | FY21/22  FY22/23  FY22/23  FY22/23 Actl  FY22/23 Bdgt