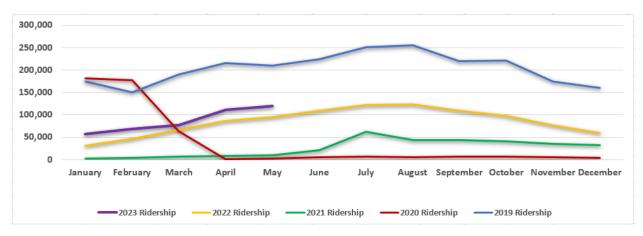

| 882,617     |    | ,           | \$ | 1,301,590    | 47%          | 176%         |  |  |  |  |  |  |
| May                     | 95,177      | 57,670                                                                      | 120,396    | 26.5%        | 108.8%       | May       | \$  | 951,921     |    | 541,500     |    | 1,117,450    | 17.4%        | 106.4%       |  |  |  |  |  |  |
| TOTAL                   | 581,310     | 481,127                                                                     | 1,022,728  | 76%          | 113%         | TOTAL     | \$  | 5,558,841   | \$ | 4,517,500   | \$ | 9,474,157    | 70%          | 110%         |  |  |  |  |  |  |













# Bridge:

#### Traffic



#### Revenue



# <u>Bus:</u>





# <u>Bus:</u>

#### Revenue



# Ferry:

### Ridership