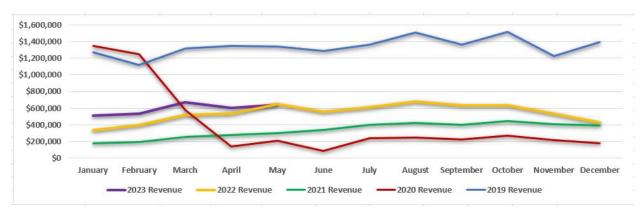

1%         | April     | \$  | 882,617     |    | ,           | \$ | 1,301,590    | 47%          | 176%         |  |  |  |  |  |  |
| May                     | 95,177      | 57,670                                                                      | 120,396    | 26.5%        | 108.8%       | May       | \$  | 951,921     |    | 541,500     |    | 1,117,450    | 17.4%        | 106.4%       |  |  |  |  |  |  |
| TOTAL                   | 581,310     | 481,127                                                                     | 1,022,728  | 76%          | 113%         | TOTAL     | \$  | 5,558,841   | \$ | 4,517,500   | \$ | 9,474,157    | 70%          | 110%         |  |  |  |  |  |  |













# Bridge:

#### Traffic



#### Revenue



# <u>Bus:</u>





# <u>Bus:</u>

#### Revenue



# Ferry:

### Ridership