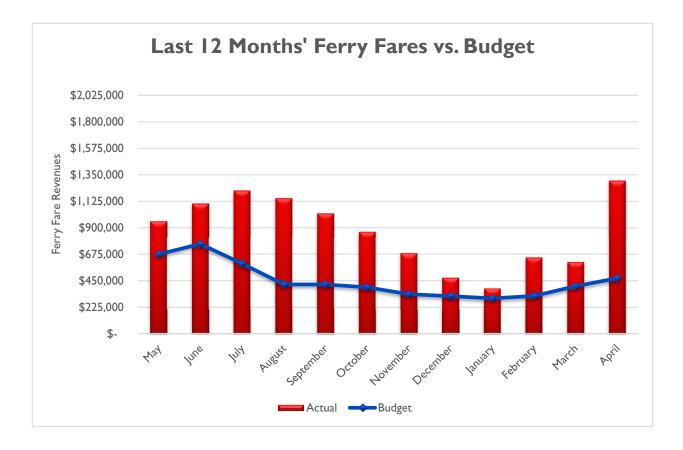

# Ferry:

#### Ridership

### GOLDEN GATE BRIDGE, HIGHWAY & TRANSPORTATION DISTRICT

|              |                    | Actual<br>FY21/22    | Adj. Budget<br>FY22/23 | Actual<br>FY22/23 | FY21/22 Actl<br>FY22/23 Actl | FY22/23 Actl<br>FY22/23 Bdgt |           |                    | Actual<br>FY21/22 | A  | Adj. Budget<br>FY22/23 |    | Actual<br>FY22/23 | FY21/22 Actl<br>FY22/23 Actl | FY22/23 Actl<br>FY22/23 Bdgt |  |
|--------------|--------------------|----------------------|------------------------|-------------------|------------------------------|------------------------------|-----------|--------------------|-------------------|----|------------------------|----|-------------------|------------------------------|------------------------------|--|
|              | TRAFFIC SOUTHBOUND |                      |                        |                   |                              |                              |           | TOLL REVENUE       |                   |    |                        |    |                   |                              |                              |  |
|              | July               | 1,400,583            | 1,442,600              | 1,379,116         | -2%                          | -4%                          | July      | \$                 |                   | \$ | 12,269,317             | \$ | 12,051,411        | 6%                           | -2%                          |  |
|              | August             | 1,386,250            | 1,427,838              | 1,456,006         | 5%                           | 2%                           | August    | \$                 | , ,               | \$ | 12,143,758             |    | 12,765,299        | 16%                          | 5%                           |  |
|              | September          | 1,332,197            | 1,372,163              | 1,409,294         | 6%                           | 3%                           | September |                    | 11,335,504        |    | 11,670,246             |    | 12,815,323        | 13%                          | 10%                          |  |
| <b>U</b>     | October            | 1,347,664            | 1,388,094              | 1,419,700         | 5%                           | 2%                           | October   | \$                 |                   | \$ | 11,805,739             |    | 12,238,069        | 15%                          | 4%                           |  |
|              | November           | 1,322,466            | 1,362,140              | 1,319,036         | 0%                           | -3%                          | November  |                    |                   | \$ | 11,585,001             |    | 12,150,046        | 4%                           | 5%                           |  |
|              | December           | 1,295,988            | 1,334,868              | 1,274,482         | -2%                          | -5%                          | December  | \$                 |                   | \$ | 11,353,049             |    | 11,353,053        | 11%                          | 0%                           |  |
|              | January            | 1,147,861            | 1,180,436              | 1,195,666         | 4%                           | 1%                           | January   | \$                 | 9,165,639         |    | 10,039,605             |    | 11,276,473        | 23%                          | 12%                          |  |
|              | February           | 1,167,784            | 1,135,428              | 1,187,067         | 2%                           | 5%                           | February  | \$                 | 9,805,438         |    | 9,656,819              |    | 10,753,353        | 10%                          | 11%                          |  |
|              | March              | 1,370,880            | 1,334,209              | 1,360,415         | -1%                          | 2%                           | March     | \$                 | 10,969,253        |    | 11,347,452             |    | 11,595,875        | 6%                           | 2%                           |  |
|              | April              | 1,340,741            | 1,351,609              | 1,403,141         | 5%                           | 4%                           | April     | \$                 | 11,633,088        |    | 11,495,431             |    | 12,773,465        | 10%                          | 11%                          |  |
|              |                    |                      |                        |                   |                              |                              | 1         |                    |                   |    |                        |    |                   |                              |                              |  |
|              | TOTAL              | 13,112,414           | 13,329,385             | 13,403,923        | 2%                           | 1%                           | TOTAL     | \$                 | 107,826,539       | \$ | 113,366,417            | \$ | 119,772,367       | 11%                          | 6%                           |  |
|              |                    |                      |                        |                   |                              |                              | 1         |                    |                   |    |                        |    |                   |                              |                              |  |
|              | RIDERSHI           | -                    |                        |                   |                              |                              | FARE RE   |                    |                   |    |                        |    |                   |                              |                              |  |
|              | July               | 82,325               | 84,795                 | 109,093           | 33%                          | 29%                          | July      | \$                 | 402,922           |    | 429,100                |    | 606,324           | 50%                          | 41%                          |  |
|              | August             | 80,775               | 83,198                 | 121,184           | 50%                          | 46%                          | August    | \$                 | 422,103           |    | 421,000                |    | 681,813           | 62%                          | 62%                          |  |
|              | September          | 82,037               | 84,498                 | 115,109           | 40%                          | 36%                          | September |                    | 401,697           |    | 427,600                |    | 632,140           | 57%                          | 48%                          |  |
|              | October            | 84,079               | 86,601                 | 115,324           | 37%                          | 33%                          | October   | \$                 | 442,280           |    | 438,200                |    | 635,300           | 44%                          | 45%                          |  |
|              | November           | 82,049               | 84,510                 | 102,624           | 25%                          | 21%                          | November  |                    | 407,665           |    | 427,600                |    | 535,815           | 31%                          | 25%                          |  |
|              | December           | 76,449               | 78,742                 | 91,699            | 20%                          | 16%                          | December  |                    | 388,795           |    | 398,400                |    | 423,715           | 9%                           | 6%                           |  |
|              | January            | 68,338               | 67,861                 | 97,628            | 43%                          | 44%                          | January   | \$                 | 335,754           |    | 343,400                |    | 511,989           | 52%                          | 49%                          |  |
|              | February           | 74,227               | 63,852                 | 97,499            | 31%                          | 53%                          | February  | \$                 | 394,492           |    | 323,100                |    | 533,582           | 35%                          | 65%                          |  |
|              | March              | 94,436               | 77,584                 | 109,892           | 16%                          | 42%                          | March     | \$                 | 515,752           |    | 392,600                |    | 674,280           | 31%                          | 72%                          |  |
|              | April              | 97,369               | 80,691                 | 111,240           | 14%                          | 38%                          | April     | \$                 | 533,488           | \$ | 408,300                | \$ | 604,580           | 13%                          | 48%                          |  |
|              | TOTAL              | 822,084              | 792,332                | 1,071,292         | 30.3%                        | 35.2%                        | TOTAL     | \$                 | 4,244,948         | \$ | 4,009,300              | \$ | 5,839,538         | 38%                          | 46%                          |  |
| [            | RIDERSHI           | D                    |                        |                   |                              |                              | FARE RE   | VE                 | NHE               |    |                        |    |                   |                              |                              |  |
|              | July               | <u>61,507</u>        | 63,352                 | 121,856           | 98%                          | 92%                          | July      | <u>v E</u> 1<br>\$ | 459,361           | ¢  | 594,800                | ¢  | 1,217,231         | 165%                         | 105%                         |  |
|              | August             | 43,271               | 44,569                 | 121,850           | 186%                         | 9270<br>178%                 | August    | \$                 | 439,301           |    | 418,500                |    | 1,148,306         | 10378                        | 103%                         |  |
|              | September          | 43,200               | 44,496                 | 108,920           | 152%                         | 145%                         | September |                    | 490,501           |    | 417,800                |    | 1,021,315         | 108%                         | 144%                         |  |
|              | October            | 40,690               | 41,911                 | 97,834            | 140%                         | 133%                         | October   | \$                 | 391,155           |    | 393,500                |    | 866,526           | 122%                         | 120%                         |  |
|              | November           | 34,710               | 35,751                 | 76,211            | 120%                         | 113%                         | November  |                    | 320,204           |    | 335,700                |    | 683,265           | 113%                         | 104%                         |  |
|              | December           | 33,037               | 34,028                 | 59,954            | 81%                          | 76%                          | December  |                    | 324,934           |    | 319,500                |    | 476,638           | 47%                          | 49%                          |  |
|              | January            | 31,036               | 32,014                 | 56,560            | 82%                          | 77%                          | January   | \$                 | 286,108           |    | 300,600                |    | 386,702           | 35%                          | 29%                          |  |
|              | February           | 46,077               | 34,145                 | 69,248            | 50%                          | 103%                         | February  | \$                 | 403,786           |    | 320,600                |    | 647,737           | 60%                          | 102%                         |  |
|              | March              | 66,454               | 42,982                 | 76,711            | 15%                          | 78%                          | March     | \$                 | 626,950           |    | 403,600                |    | 607,397           | -3%                          | 50%                          |  |
|              | April              | 86,151               | 50,209                 | 111,130           | 29%                          | 121%                         | April     | \$                 | 882,617           |    | 471,400                |    | 1,301,590         | 47%                          | 176%                         |  |
|              |                    | ,                    | ,                      | ,                 | -                            |                              | 1         | •                  | ,,                | •  | . ,                    | •  | ) )               | ·                            |                              |  |
|              | TOTAL              | 486,133              | 423,457                | 902,332           | 86%                          | 113%                         | TOTAL     | \$                 | 4,606,920         | \$ | 3,976,000              | \$ | 8,356,707         | 81%                          | 110%                         |  |
| * Accounting |                    | re revenue in Januar | ,                      | ,                 |                              |                              | 1         | •                  | , -,- •           |    | , .,                   | •  | , -,              |                              |                              |  |