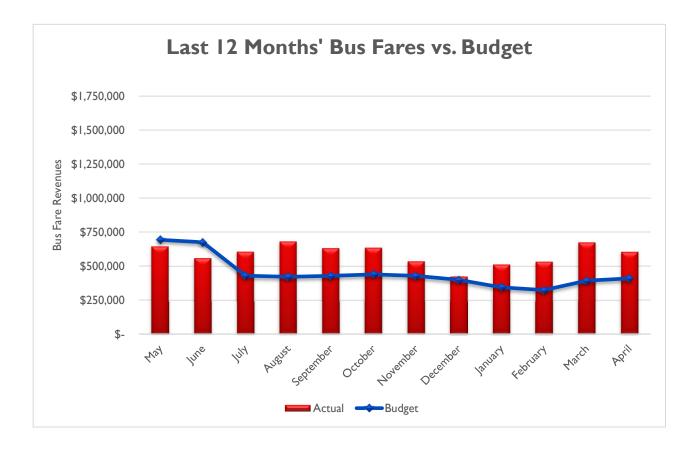

### GOLDEN GATE BRIDGE, HIGHWAY & TRANSPORTATION DISTRICT

|              |                    | Actual<br>FY21/22    | Adj. Budget<br>FY22/23 | Actual<br>FY22/23 | FY21/22 Actl<br>FY22/23 Actl | FY22/23 Actl<br>FY22/23 Bdgt |           |                    | Actual<br>FY21/22 | A  | Adj. Budget<br>FY22/23 |    | Actual<br>FY22/23 | FY21/22 Actl<br>FY22/23 Actl | FY22/23 Actl<br>FY22/23 Bdgt |  |
|--------------|--------------------|----------------------|------------------------|-------------------|------------------------------|------------------------------|-----------|--------------------|-------------------|----|------------------------|----|-------------------|------------------------------|------------------------------|--|
|              | TRAFFIC SOUTHBOUND |                      |                        |                   |                              |                              |           | TOLL REVENUE       |                   |    |                        |    |                   |                              |                              |  |
|              | July               | 1,400,583            | 1,442,600              | 1,379,116         | -2%                          | -4%                          | July      | \$                 |                   | \$ | 12,269,317             | \$ | 12,051,411        | 6%                           | -2%                          |  |
|              | August             | 1,386,250            | 1,427,838              | 1,456,006         | 5%                           | 2%                           | August    | \$                 | , ,               | \$ | 12,143,758             |    | 12,765,299        | 16%                          | 5%                           |  |
|              | September          | 1,332,197            | 1,372,163              | 1,409,294         | 6%                           | 3%                           | September |                    | 11,335,504        |    | 11,670,246             |    | 12,815,323        | 13%                          | 10%                          |  |
| <b>U</b>     | October            | 1,347,664            | 1,388,094              | 1,419,700         | 5%                           | 2%                           | October   | \$                 |                   | \$ | 11,805,739             |    | 12,238,069        | 15%                          | 4%                           |  |
|              | November           | 1,322,466            | 1,362,140              | 1,319,036         | 0%                           | -3%                          | November  |                    |                   | \$ | 11,585,001             |    | 12,150,046        | 4%                           | 5%                           |  |
|              | December           | 1,295,988            | 1,334,868              | 1,274,482         | -2%                          | -5%                          | December  | \$                 |                   | \$ | 11,353,049             |    | 11,353,053        | 11%                          | 0%                           |  |
|              | January            | 1,147,861            | 1,180,436              | 1,195,666         | 4%                           | 1%                           | January   | \$                 | 9,165,639         |    | 10,039,605             |    | 11,276,473        | 23%                          | 12%                          |  |
|              | February           | 1,167,784            | 1,135,428              | 1,187,067         | 2%                           | 5%                           | February  | \$                 | 9,805,438         |    | 9,656,819              |    | 10,753,353        | 10%                          | 11%                          |  |
|              | March              | 1,370,880            | 1,334,209              | 1,360,415         | -1%                          | 2%                           | March     | \$                 | 10,969,253        |    | 11,347,452             |    | 11,595,875        | 6%                           | 2%                           |  |
|              | April              | 1,340,741            | 1,351,609              | 1,403,141         | 5%                           | 4%                           | April     | \$                 | 11,633,088        |    | 11,495,431             |    | 12,773,465        | 10%                          | 11%                          |  |
|              |                    |                      |                        |                   |                              |                              | 1         |                    |                   |    |                        |    |                   |                              |                              |  |
|              | TOTAL              | 13,112,414           | 13,329,385             | 13,403,923        | 2%                           | 1%                           | TOTAL     | \$                 | 107,826,539       | \$ | 113,366,417            | \$ | 119,772,367       | 11%                          | 6%                           |  |
|              |                    |                      |                        |                   |                              |                              | 1         |                    |                   |    |                        |    |                   |                              |                              |  |
|              | RIDERSHI           | -                    |                        |                   |                              |                              | FARE RE   |                    |                   |    |                        |    |                   |                              |                              |  |
|              | July               | 82,325               | 84,795                 | 109,093           | 33%                          | 29%                          | July      | \$                 | 402,922           |    | 429,100                |    | 606,324           | 50%                          | 41%                          |  |
|              | August             | 80,775               | 83,198                 | 121,184           | 50%                          | 46%                          | August    | \$                 | 422,103           |    | 421,000                |    | 681,813           | 62%                          | 62%                          |  |
|              | September          | 82,037               | 84,498                 | 115,109           | 40%                          | 36%                          | September |                    | 401,697           |    | 427,600                |    | 632,140           | 57%                          | 48%                          |  |
|              | October            | 84,079               | 86,601                 | 115,324           | 37%                          | 33%                          | October   | \$                 | 442,280           |    | 438,200                |    | 635,300           | 44%                          | 45%                          |  |
|              | November           | 82,049               | 84,510                 | 102,624           | 25%                          | 21%                          | November  |                    | 407,665           |    | 427,600                |    | 535,815           | 31%                          | 25%                          |  |
|              | December           | 76,449               | 78,742                 | 91,699            | 20%                          | 16%                          | December  |                    | 388,795           |    | 398,400                |    | 423,715           | 9%                           | 6%                           |  |
|              | January            | 68,338               | 67,861                 | 97,628            | 43%                          | 44%                          | January   | \$                 | 335,754           |    | 343,400                |    | 511,989           | 52%                          | 49%                          |  |
|              | February           | 74,227               | 63,852                 | 97,499            | 31%                          | 53%                          | February  | \$                 | 394,492           |    | 323,100                |    | 533,582           | 35%                          | 65%                          |  |
|              | March              | 94,436               | 77,584                 | 109,892           | 16%                          | 42%                          | March     | \$                 | 515,752           |    | 392,600                |    | 674,280           | 31%                          | 72%                          |  |
|              | April              | 97,369               | 80,691                 | 111,240           | 14%                          | 38%                          | April     | \$                 | 533,488           | \$ | 408,300                | \$ | 604,580           | 13%                          | 48%                          |  |
|              | TOTAL              | 822,084              | 792,332                | 1,071,292         | 30.3%                        | 35.2%                        | TOTAL     | \$                 | 4,244,948         | \$ | 4,009,300              | \$ | 5,839,538         | 38%                          | 46%                          |  |
| [            | RIDERSHI           | D                    |                        |                   |                              |                              | FARE RE   | VE                 | NHE               |    |                        |    |                   |                              |                              |  |
|              | July               | <u>61,507</u>        | 63,352                 | 121,856           | 98%                          | 92%                          | July      | <u>v E</u> 1<br>\$ | 459,361           | ¢  | 594,800                | ¢  | 1,217,231         | 165%                         | 105%                         |  |
|              | August             | 43,271               | 44,569                 | 121,850           | 186%                         | 9270<br>178%                 | August    | \$                 | 439,301           |    | 418,500                |    | 1,148,306         | 10378                        | 103%                         |  |
|              | September          | 43,200               | 44,496                 | 108,920           | 152%                         | 145%                         | September |                    | 490,501           |    | 417,800                |    | 1,021,315         | 108%                         | 144%                         |  |
|              | October            | 40,690               | 41,911                 | 97,834            | 140%                         | 133%                         | October   | \$                 | 391,155           |    | 393,500                |    | 866,526           | 122%                         | 120%                         |  |
|              | November           | 34,710               | 35,751                 | 76,211            | 120%                         | 113%                         | November  |                    | 320,204           |    | 335,700                |    | 683,265           | 113%                         | 104%                         |  |
|              | December           | 33,037               | 34,028                 | 59,954            | 81%                          | 76%                          | December  |                    | 324,934           |    | 319,500                |    | 476,638           | 47%                          | 49%                          |  |
|              | January            | 31,036               | 32,014                 | 56,560            | 82%                          | 77%                          | January   | \$                 | 286,108           |    | 300,600                |    | 386,702           | 35%                          | 29%                          |  |
|              | February           | 46,077               | 34,145                 | 69,248            | 50%                          | 103%                         | February  | \$                 | 403,786           |    | 320,600                |    | 647,737           | 60%                          | 102%                         |  |
|              | March              | 66,454               | 42,982                 | 76,711            | 15%                          | 78%                          | March     | \$                 | 626,950           |    | 403,600                |    | 607,397           | -3%                          | 50%                          |  |
|              | April              | 86,151               | 50,209                 | 111,130           | 29%                          | 121%                         | April     | \$                 | 882,617           |    | 471,400                |    | 1,301,590         | 47%                          | 176%                         |  |
|              |                    | ,                    | ,                      | ,                 | -                            |                              | 1         | •                  | ,,                | •  | . ,                    | •  | ) )               | ·                            |                              |  |
|              | TOTAL              | 486,133              | 423,457                | 902,332           | 86%                          | 113%                         | TOTAL     | \$                 | 4,606,920         | \$ | 3,976,000              | \$ | 8,356,707         | 81%                          | 110%                         |  |
| * Accounting |                    | re revenue in Januar | ,                      | ,                 |                              |                              | 1         | •                  | , -,- •           |    | , .,                   | •  | , -,              |                              |                              |  |

#### Revenue

### GOLDEN GATE BRIDGE, HIGHWAY & TRANSPORTATION DISTRICT

|                         | C SOUTHBOUN |                                                                             |            | FY22/23 Actl | FY22/23 Bdgt |           |     | FY21/22     |    | FY22/23     |    | FY22/23      | FY22/23 Actl | FY22/23 Bdgt |  |  |  |  |  |  |
|-------------------------|-------------|-----------------------------------------------------------------------------|------------|--------------|--------------|-----------|-----|-------------|----|-------------|----|--------------|--------------|--------------|--|--|--|--|--|--|
|                         |             | FY21/22  FY22/23  FY22/23  FY22/23 Actl  FY22/23 Bdgt    TRAFFIC SOUTHBOUND |            |              |              |           |     |             |    |             |    | TOLL REVENUE |              |              |  |  |  |  |  |  |
| July                    | 1,400,583   | 1,442,600                                                                   | 1,379,116  | -2%          | -4%          | July      | \$  |             | \$ | 12,269,317  | \$ | 12,051,411   | 6%           | -2%          |  |  |  |  |  |  |
| July<br>August          | 1,386,250   | 1,427,838                                                                   | 1,456,006  | 5%           | 2%           | August    | \$  | , ,         |    | 12,143,758  |    | 12,765,299   | 16%          | 5%           |  |  |  |  |  |  |
|                         |             | 1,372,163                                                                   | 1,409,294  | 6%           | 3%           | September |     | 11,335,504  |    |             | \$ | 12,815,323   | 13%          | 10%          |  |  |  |  |  |  |
| CD September<br>October | 1,347,664   | 1,388,094                                                                   | 1,419,700  | 5%           | 2%           | October   | \$  |             | \$ |             | \$ | 12,238,069   | 15%          | 4%           |  |  |  |  |  |  |
| Novembe                 |             | 1,362,140                                                                   | 1,319,036  | 0%           | -3%          | November  |     | 11,685,719  |    | 11,585,001  |    | 12,150,046   | 4%           | 5%           |  |  |  |  |  |  |
| Decembe                 |             | 1,334,868                                                                   | 1,274,482  | -2%          | -5%          | December  |     | 10,182,156  |    | 11,353,049  |    | 11,353,053   | 11%          | 0%           |  |  |  |  |  |  |
| January                 | 1,147,861   | 1,180,436                                                                   | 1,195,666  | 4%           | 1%           | January   | \$  | 9,165,639   |    | 10,039,605  |    | 11,276,473   | 23%          | 12%          |  |  |  |  |  |  |
| February                | 1,167,784   | 1,135,428                                                                   | 1,187,067  | 2%           | 5%           | February  | \$  | 9,805,438   |    |             | \$ | 10,753,353   | 10%          | 11%          |  |  |  |  |  |  |
|                         | 1,370,880   | 1,334,209                                                                   | 1,360,415  | -1%          | 2%           | March     | \$  | 10,969,253  |    | 11,347,452  |    | 11,595,875   | 6%           | 2%           |  |  |  |  |  |  |
| March<br>April          | 1,340,741   | 1,351,609                                                                   | 1,403,141  | 5%           | 4%           | April     | \$  |             |    | 11,495,431  |    | 12,773,465   | 10%          | 11%          |  |  |  |  |  |  |
|                         | 1,429,232   | 1,458,075                                                                   | 1,479,378  | 3.5%         | 1.5%         | May       | \$  | 12,015,901  |    | 12,400,927  |    | 12,832,221   | 6.8%         | 3.5%         |  |  |  |  |  |  |
| May May                 | 1,129,202   | 1,100,070                                                                   | 1,179,070  | 01070        | 1.0 / 0      |           | Ψ   | 12,010,001  | Ψ  | 12,100,927  | Ψ  | 12,002,221   | 01070        | 21070        |  |  |  |  |  |  |
| TOTAL                   | 14,541,646  | 14,787,460                                                                  | 14,883,301 | 2%           | 1%           | TOTAL     | \$  | 119,842,440 | \$ | 125,767,344 | \$ | 132,604,588  | 11%          | 5%           |  |  |  |  |  |  |
| RIDERS                  | нір         |                                                                             |            |              |              | FARE RE   | VE  | NUE         |    |             |    |              |              |              |  |  |  |  |  |  |
| July                    | 82,325      | 84,795                                                                      | 109,093    | 33%          | 29%          | July      | \$  | 402,922     | \$ | 429,100     | \$ | 606,324      | 50%          | 41%          |  |  |  |  |  |  |
| August                  | 80,775      | 83,198                                                                      | 121,184    | 50%          | 46%          | August    | \$  | 422,103     |    | 421,000     |    | 681,813      | 62%          | 62%          |  |  |  |  |  |  |
| Septembe                |             | 84,498                                                                      | 115,109    | 40%          | 36%          | September |     | 401,697     |    | 427,600     |    | 632,140      | 57%          | 48%          |  |  |  |  |  |  |
| October                 | 84,079      | 86,601                                                                      | 115,324    | 37%          | 33%          | October   | \$  | 442,280     |    | 438,200     |    | 635,300      | 44%          | 45%          |  |  |  |  |  |  |
| Novembe                 | ,           | 84,510                                                                      | 102,624    | 25%          | 21%          | November  |     | 407,665     |    | 427,600     |    | 535,815      | 31%          | 25%          |  |  |  |  |  |  |
| Decembe                 |             | 78,742                                                                      | 91,699     | 20%          | 16%          | December  |     | 388,795     |    | 398,400     |    | 423,715      | 9%           | 6%           |  |  |  |  |  |  |
| January                 | 68,338      | 67,861                                                                      | 97,628     | 43%          | 44%          | January   | \$  | 335,754     |    | 343,400     |    | 511,989      | 52%          | 49%          |  |  |  |  |  |  |
| February                | 74,227      | 63,852                                                                      | 97,499     | 31%          | 53%          | February  | \$  | 394,492     |    | 323,100     |    | 533,582      | 35%          | 65%          |  |  |  |  |  |  |
| March                   | 94,436      | 77,584                                                                      | 109,892    | 16%          | 42%          | March     | \$  | 515,752     |    | 392,600     |    | 674,280      | 31%          | 72%          |  |  |  |  |  |  |
| April                   | 97,369      | 80,691                                                                      | 111,240    | 14%          | 38%          | April     | \$  | 533,488     |    | 408,300     |    | 604,580      | 13%          | 48%          |  |  |  |  |  |  |
| May                     | 105,347     | 82,419                                                                      | 118,241    | 12.2%        | 43.5%        | May       | \$  | 645,018     |    | 417,000     |    | 641,103      | -1%          | 53.7%        |  |  |  |  |  |  |
| 5                       |             |                                                                             |            |              |              |           | +   | ,           | +  | ,           | +  | ,            |              |              |  |  |  |  |  |  |
| TOTAL                   | 927,431     | 874,751                                                                     | 1,189,533  | 28.3%        | 36.0%        | TOTAL     | \$  | 4,889,966   | \$ | 4,426,300   | \$ | 6,480,641    | 33%          | 46%          |  |  |  |  |  |  |
| RIDERS                  | RIDERSHIP   |                                                                             |            |              |              |           | VEN | NUE         |    |             |    |              |              |              |  |  |  |  |  |  |
| July                    | 61,507      | 63,352                                                                      | 121,856    | 98%          | 92%          | July      | \$  | 459,361     | \$ | 594,800     | \$ | 1,217,231    | 165%         | 105%         |  |  |  |  |  |  |
| August                  | 43,271      | 44,569                                                                      | 123,908    | 186%         | 178%         | August    | \$  | 421,304     | \$ | 418,500     | \$ | 1,148,306    | 173%         | 174%         |  |  |  |  |  |  |
| Septembe                | er 43,200   | 44,496                                                                      | 108,920    | 152%         | 145%         | September |     | 490,501     | \$ | 417,800     | \$ | 1,021,315    | 108%         | 144%         |  |  |  |  |  |  |
|                         | 40,690      | 41,911                                                                      | 97,834     | 140%         | 133%         | October   | \$  | 391,155     |    | 393,500     |    | 866,526      | 122%         | 120%         |  |  |  |  |  |  |
| October<br>November     |             | 35,751                                                                      | 76,211     | 120%         | 113%         | November  | \$  | 320,204     |    | 335,700     |    | 683,265      | 113%         | 104%         |  |  |  |  |  |  |
| Decembe                 | r 33,037    | 34,028                                                                      | 59,954     | 81%          | 76%          | December  |     | 324,934     | \$ | 319,500     |    | 476,638      | 47%          | 49%          |  |  |  |  |  |  |
| December<br>January     | 31,036      | 32,014                                                                      | 56,560     | 82%          | 77%          | January   | \$  | 286,108     |    | 300,600     |    | 386,702      | 35%          | 29%          |  |  |  |  |  |  |
|                         | 46,077      | 34,145                                                                      | 69,248     | 50%          | 103%         | February  | \$  | 403,786     |    | 320,600     |    | 647,737      | 60%          | 102%         |  |  |  |  |  |  |
| February<br>March       | 66,454      | 42,982                                                                      | 76,711     | 15%          | 78%          | March     | \$  | 626,950     |    | 403,600     |    | 607,397      | -3%          | 50%          |  |  |  |  |  |  |
| A                       | 86,151      | 50,209                                                                      | 111,130    | 29%          | 121%         | April     | \$  | 882,617     |    | ,           | \$ | 1,301,590    | 47%          | 176%         |  |  |  |  |  |  |
| May                     | 95,177      | 57,670                                                                      | 120,396    | 26.5%        | 108.8%       | May       | \$  | 951,921     |    | 541,500     |    | 1,117,450    | 17.4%        | 106.4%       |  |  |  |  |  |  |
| TOTAL                   | 581,310     | 481,127                                                                     | 1,022,728  | 76%          | 113%         | TOTAL     | \$  | 5,558,841   | \$ | 4,517,500   | \$ | 9,474,157    | 70%          | 110%         |  |  |  |  |  |  |