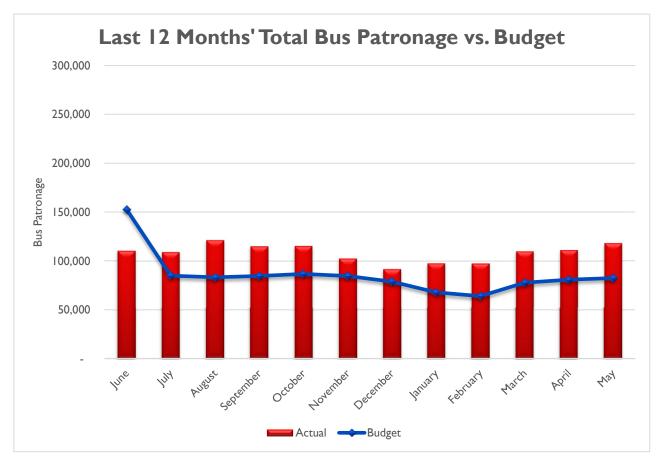

### GOLDEN GATE BRIDGE, HIGHWAY & TRANSPORTATION DISTRICT

|              |                    | Actual<br>FY21/22    | Adj. Budget<br>FY22/23 | Actual<br>FY22/23 | FY21/22 Actl<br>FY22/23 Actl | FY22/23 Actl<br>FY22/23 Bdgt |           |                    | Actual<br>FY21/22 | A  | Adj. Budget<br>FY22/23 |    | Actual<br>FY22/23 | FY21/22 Actl<br>FY22/23 Actl | FY22/23 Actl<br>FY22/23 Bdgt |  |
|--------------|--------------------|----------------------|------------------------|-------------------|------------------------------|------------------------------|-----------|--------------------|-------------------|----|------------------------|----|-------------------|------------------------------|------------------------------|--|
|              | TRAFFIC SOUTHBOUND |                      |                        |                   |                              |                              |           | TOLL REVENUE       |                   |    |                        |    |                   |                              |                              |  |
|              | July               | 1,400,583            | 1,442,600              | 1,379,116         | -2%                          | -4%                          | July      | \$                 |                   | \$ | 12,269,317             | \$ | 12,051,411        | 6%                           | -2%                          |  |
|              | August             | 1,386,250            | 1,427,838              | 1,456,006         | 5%                           | 2%                           | August    | \$                 | , ,               | \$ | 12,143,758             |    | 12,765,299        | 16%                          | 5%                           |  |
|              | September          | 1,332,197            | 1,372,163              | 1,409,294         | 6%                           | 3%                           | September |                    | 11,335,504        |    | 11,670,246             |    | 12,815,323        | 13%                          | 10%                          |  |
| <b>U</b>     | October            | 1,347,664            | 1,388,094              | 1,419,700         | 5%                           | 2%                           | October   | \$                 |                   | \$ | 11,805,739             |    | 12,238,069        | 15%                          | 4%                           |  |
|              | November           | 1,322,466            | 1,362,140              | 1,319,036         | 0%                           | -3%                          | November  |                    |                   | \$ | 11,585,001             |    | 12,150,046        | 4%                           | 5%                           |  |
|              | December           | 1,295,988            | 1,334,868              | 1,274,482         | -2%                          | -5%                          | December  | \$                 |                   | \$ | 11,353,049             |    | 11,353,053        | 11%                          | 0%                           |  |
|              | January            | 1,147,861            | 1,180,436              | 1,195,666         | 4%                           | 1%                           | January   | \$                 | 9,165,639         |    | 10,039,605             |    | 11,276,473        | 23%                          | 12%                          |  |
|              | February           | 1,167,784            | 1,135,428              | 1,187,067         | 2%                           | 5%                           | February  | \$                 | 9,805,438         |    | 9,656,819              |    | 10,753,353        | 10%                          | 11%                          |  |
|              | March              | 1,370,880            | 1,334,209              | 1,360,415         | -1%                          | 2%                           | March     | \$                 | 10,969,253        |    | 11,347,452             |    | 11,595,875        | 6%                           | 2%                           |  |
|              | April              | 1,340,741            | 1,351,609              | 1,403,141         | 5%                           | 4%                           | April     | \$                 | 11,633,088        |    | 11,495,431             |    | 12,773,465        | 10%                          | 11%                          |  |
|              |                    |                      |                        |                   |                              |                              | 1         |                    |                   |    |                        |    |                   |                              |                              |  |
|              | TOTAL              | 13,112,414           | 13,329,385             | 13,403,923        | 2%                           | 1%                           | TOTAL     | \$                 | 107,826,539       | \$ | 113,366,417            | \$ | 119,772,367       | 11%                          | 6%                           |  |
|              |                    |                      |                        |                   |                              |                              | 1         |                    |                   |    |                        |    |                   |                              |                              |  |
|              | RIDERSHI           | -                    |                        |                   |                              |                              | FARE RE   |                    |                   |    |                        |    |                   |                              |                              |  |
|              | July               | 82,325               | 84,795                 | 109,093           | 33%                          | 29%                          | July      | \$                 | 402,922           |    | 429,100                |    | 606,324           | 50%                          | 41%                          |  |
|              | August             | 80,775               | 83,198                 | 121,184           | 50%                          | 46%                          | August    | \$                 | 422,103           |    | 421,000                |    | 681,813           | 62%                          | 62%                          |  |
|              | September          | 82,037               | 84,498                 | 115,109           | 40%                          | 36%                          | September |                    | 401,697           |    | 427,600                |    | 632,140           | 57%                          | 48%                          |  |
|              | October            | 84,079               | 86,601                 | 115,324           | 37%                          | 33%                          | October   | \$                 | 442,280           |    | 438,200                |    | 635,300           | 44%                          | 45%                          |  |
|              | November           | 82,049               | 84,510                 | 102,624           | 25%                          | 21%                          | November  |                    | 407,665           |    | 427,600                |    | 535,815           | 31%                          | 25%                          |  |
|              | December           | 76,449               | 78,742                 | 91,699            | 20%                          | 16%                          | December  |                    | 388,795           |    | 398,400                |    | 423,715           | 9%                           | 6%                           |  |
|              | January            | 68,338               | 67,861                 | 97,628            | 43%                          | 44%                          | January   | \$                 | 335,754           |    | 343,400                |    | 511,989           | 52%                          | 49%                          |  |
|              | February           | 74,227               | 63,852                 | 97,499            | 31%                          | 53%                          | February  | \$                 | 394,492           |    | 323,100                |    | 533,582           | 35%                          | 65%                          |  |
|              | March              | 94,436               | 77,584                 | 109,892           | 16%                          | 42%                          | March     | \$                 | 515,752           |    | 392,600                |    | 674,280           | 31%                          | 72%                          |  |
|              | April              | 97,369               | 80,691                 | 111,240           | 14%                          | 38%                          | April     | \$                 | 533,488           | \$ | 408,300                | \$ | 604,580           | 13%                          | 48%                          |  |
|              | TOTAL              | 822,084              | 792,332                | 1,071,292         | 30.3%                        | 35.2%                        | TOTAL     | \$                 | 4,244,948         | \$ | 4,009,300              | \$ | 5,839,538         | 38%                          | 46%                          |  |
| [            | RIDERSHI           | D                    |                        |                   |                              |                              | FARE RE   | VE                 | NHE               |    |                        |    |                   |                              |                              |  |
|              | July               | <u>61,507</u>        | 63,352                 | 121,856           | 98%                          | 92%                          | July      | <u>v E</u> 1<br>\$ | 459,361           | ¢  | 594,800                | ¢  | 1,217,231         | 165%                         | 105%                         |  |
|              | August             | 43,271               | 44,569                 | 121,850           | 186%                         | 9270<br>178%                 | August    | \$                 | 439,301           |    | 418,500                |    | 1,148,306         | 10378                        | 103%                         |  |
|              | September          | 43,200               | 44,496                 | 108,920           | 152%                         | 145%                         | September |                    | 490,501           |    | 417,800                |    | 1,021,315         | 108%                         | 144%                         |  |
|              | October            | 40,690               | 41,911                 | 97,834            | 140%                         | 133%                         | October   | \$                 | 391,155           |    | 393,500                |    | 866,526           | 122%                         | 120%                         |  |
|              | November           | 34,710               | 35,751                 | 76,211            | 120%                         | 113%                         | November  |                    | 320,204           |    | 335,700                |    | 683,265           | 113%                         | 104%                         |  |
|              | December           | 33,037               | 34,028                 | 59,954            | 81%                          | 76%                          | December  |                    | 324,934           |    | 319,500                |    | 476,638           | 47%                          | 49%                          |  |
|              | January            | 31,036               | 32,014                 | 56,560            | 82%                          | 77%                          | January   | \$                 | 286,108           |    | 300,600                |    | 386,702           | 35%                          | 29%                          |  |
|              | February           | 46,077               | 34,145                 | 69,248            | 50%                          | 103%                         | February  | \$                 | 403,786           |    | 320,600                |    | 647,737           | 60%                          | 102%                         |  |
|              | March              | 66,454               | 42,982                 | 76,711            | 15%                          | 78%                          | March     | \$                 | 626,950           |    | 403,600                |    | 607,397           | -3%                          | 50%                          |  |
|              | April              | 86,151               | 50,209                 | 111,130           | 29%                          | 121%                         | April     | \$                 | 882,617           |    | 471,400                |    | 1,301,590         | 47%                          | 176%                         |  |
|              |                    | ,                    | ,                      | ,                 | -                            |                              | 1         | •                  | ,,                | •  | . ,                    | •  | ) )               | ·                            |                              |  |
|              | TOTAL              | 486,133              | 423,457                | 902,332           | 86%                          | 113%                         | TOTAL     | \$                 | 4,606,920         | \$ | 3,976,000              | \$ | 8,356,707         | 81%                          | 110%                         |  |
| * Accounting |                    | re revenue in Januar | ,                      | ,                 |                              |                              | 1         | •                  | , -,- •           |    | , .,                   | •  | , -,              |                              |                              |  |

## <u>Bus:</u>

# <u>Bus:</u>

### GOLDEN GATE BRIDGE, HIGHWAY & TRANSPORTATION DISTRICT

|                         | C SOUTHBOUN |                                                                             |            | FY22/23 Actl | FY22/23 Bdgt |           |     | FY21/22     |    | FY22/23     |    | FY22/23      | FY22/23 Actl | FY22/23 Bdgt |  |  |  |  |  |  |
|-------------------------|-------------|-----------------------------------------------------------------------------|------------|--------------|--------------|-----------|-----|-------------|----|-------------|----|--------------|--------------|--------------|--|--|--|--|--|--|
|                         |             | FY21/22  FY22/23  FY22/23  FY22/23 Actl  FY22/23 Bdgt    TRAFFIC SOUTHBOUND |            |              |              |           |     |             |    |             |    | TOLL REVENUE |              |              |  |  |  |  |  |  |
| July                    | 1,400,583   | 1,442,600                                                                   | 1,379,116  | -2%          | -4%          | July      | \$  |             | \$ | 12,269,317  | \$ | 12,051,411   | 6%           | -2%          |  |  |  |  |  |  |
| July<br>August          | 1,386,250   | 1,427,838                                                                   | 1,456,006  | 5%           | 2%           | August    | \$  | , ,         |    | 12,143,758  |    | 12,765,299   | 16%          | 5%           |  |  |  |  |  |  |
|                         |             | 1,372,163                                                                   | 1,409,294  | 6%           | 3%           | September |     | 11,335,504  |    |             | \$ | 12,815,323   | 13%          | 10%          |  |  |  |  |  |  |
| CD September<br>October | 1,347,664   | 1,388,094                                                                   | 1,419,700  | 5%           | 2%           | October   | \$  |             | \$ |             | \$ | 12,238,069   | 15%          | 4%           |  |  |  |  |  |  |
| Novembe                 |             | 1,362,140                                                                   | 1,319,036  | 0%           | -3%          | November  |     | 11,685,719  |    | 11,585,001  |    | 12,150,046   | 4%           | 5%           |  |  |  |  |  |  |
| Decembe                 |             | 1,334,868                                                                   | 1,274,482  | -2%          | -5%          | December  |     | 10,182,156  |    | 11,353,049  |    | 11,353,053   | 11%          | 0%           |  |  |  |  |  |  |
| January                 | 1,147,861   | 1,180,436                                                                   | 1,195,666  | 4%           | 1%           | January   | \$  | 9,165,639   |    | 10,039,605  |    | 11,276,473   | 23%          | 12%          |  |  |  |  |  |  |
| February                | 1,167,784   | 1,135,428                                                                   | 1,187,067  | 2%           | 5%           | February  | \$  | 9,805,438   |    |             | \$ | 10,753,353   | 10%          | 11%          |  |  |  |  |  |  |
|                         | 1,370,880   | 1,334,209                                                                   | 1,360,415  | -1%          | 2%           | March     | \$  | 10,969,253  |    | 11,347,452  |    | 11,595,875   | 6%           | 2%           |  |  |  |  |  |  |
| March<br>April          | 1,340,741   | 1,351,609                                                                   | 1,403,141  | 5%           | 4%           | April     | \$  |             |    | 11,495,431  |    | 12,773,465   | 10%          | 11%          |  |  |  |  |  |  |
|                         | 1,429,232   | 1,458,075                                                                   | 1,479,378  | 3.5%         | 1.5%         | May       | \$  | 12,015,901  |    | 12,400,927  |    | 12,832,221   | 6.8%         | 3.5%         |  |  |  |  |  |  |
| May May                 | 1,129,202   | 1,100,070                                                                   | 1,179,070  | 01070        | 1.0 / 0      |           | Ψ   | 12,010,001  | Ψ  | 12,100,927  | Ψ  | 12,002,221   | 01070        | 21070        |  |  |  |  |  |  |
| TOTAL                   | 14,541,646  | 14,787,460                                                                  | 14,883,301 | 2%           | 1%           | TOTAL     | \$  | 119,842,440 | \$ | 125,767,344 | \$ | 132,604,588  | 11%          | 5%           |  |  |  |  |  |  |
| RIDERS                  | нір         |                                                                             |            |              |              | FARE RE   | VE  | NUE         |    |             |    |              |              |              |  |  |  |  |  |  |
| July                    | 82,325      | 84,795                                                                      | 109,093    | 33%          | 29%          | July      | \$  | 402,922     | \$ | 429,100     | \$ | 606,324      | 50%          | 41%          |  |  |  |  |  |  |
| August                  | 80,775      | 83,198                                                                      | 121,184    | 50%          | 46%          | August    | \$  | 422,103     |    | 421,000     |    | 681,813      | 62%          | 62%          |  |  |  |  |  |  |
| Septembe                |             | 84,498                                                                      | 115,109    | 40%          | 36%          | September |     | 401,697     |    | 427,600     |    | 632,140      | 57%          | 48%          |  |  |  |  |  |  |
| October                 | 84,079      | 86,601                                                                      | 115,324    | 37%          | 33%          | October   | \$  | 442,280     |    | 438,200     |    | 635,300      | 44%          | 45%          |  |  |  |  |  |  |
| Novembe                 | ,           | 84,510                                                                      | 102,624    | 25%          | 21%          | November  |     | 407,665     |    | 427,600     |    | 535,815      | 31%          | 25%          |  |  |  |  |  |  |
| Decembe                 |             | 78,742                                                                      | 91,699     | 20%          | 16%          | December  |     | 388,795     |    | 398,400     |    | 423,715      | 9%           | 6%           |  |  |  |  |  |  |
| January                 | 68,338      | 67,861                                                                      | 97,628     | 43%          | 44%          | January   | \$  | 335,754     |    | 343,400     |    | 511,989      | 52%          | 49%          |  |  |  |  |  |  |
| February                | 74,227      | 63,852                                                                      | 97,499     | 31%          | 53%          | February  | \$  | 394,492     |    | 323,100     |    | 533,582      | 35%          | 65%          |  |  |  |  |  |  |
| March                   | 94,436      | 77,584                                                                      | 109,892    | 16%          | 42%          | March     | \$  | 515,752     |    | 392,600     |    | 674,280      | 31%          | 72%          |  |  |  |  |  |  |
| April                   | 97,369      | 80,691                                                                      | 111,240    | 14%          | 38%          | April     | \$  | 533,488     |    | 408,300     |    | 604,580      | 13%          | 48%          |  |  |  |  |  |  |
| May                     | 105,347     | 82,419                                                                      | 118,241    | 12.2%        | 43.5%        | May       | \$  | 645,018     |    | 417,000     |    | 641,103      | -1%          | 53.7%        |  |  |  |  |  |  |
| 5                       |             |                                                                             |            |              |              |           | +   | ,           | +  | ,           | +  | ,            |              |              |  |  |  |  |  |  |
| TOTAL                   | 927,431     | 874,751                                                                     | 1,189,533  | 28.3%        | 36.0%        | TOTAL     | \$  | 4,889,966   | \$ | 4,426,300   | \$ | 6,480,641    | 33%          | 46%          |  |  |  |  |  |  |
| RIDERS                  | RIDERSHIP   |                                                                             |            |              |              |           | VEN | NUE         |    |             |    |              |              |              |  |  |  |  |  |  |
| July                    | 61,507      | 63,352                                                                      | 121,856    | 98%          | 92%          | July      | \$  | 459,361     | \$ | 594,800     | \$ | 1,217,231    | 165%         | 105%         |  |  |  |  |  |  |
| August                  | 43,271      | 44,569                                                                      | 123,908    | 186%         | 178%         | August    | \$  | 421,304     | \$ | 418,500     | \$ | 1,148,306    | 173%         | 174%         |  |  |  |  |  |  |
| Septembe                | er 43,200   | 44,496                                                                      | 108,920    | 152%         | 145%         | September |     | 490,501     | \$ | 417,800     | \$ | 1,021,315    | 108%         | 144%         |  |  |  |  |  |  |
|                         | 40,690      | 41,911                                                                      | 97,834     | 140%         | 133%         | October   | \$  | 391,155     |    | 393,500     |    | 866,526      | 122%         | 120%         |  |  |  |  |  |  |
| October<br>November     |             | 35,751                                                                      | 76,211     | 120%         | 113%         | November  | \$  | 320,204     |    | 335,700     |    | 683,265      | 113%         | 104%         |  |  |  |  |  |  |
| Decembe                 | r 33,037    | 34,028                                                                      | 59,954     | 81%          | 76%          | December  |     | 324,934     | \$ | 319,500     |    | 476,638      | 47%          | 49%          |  |  |  |  |  |  |
| December<br>January     | 31,036      | 32,014                                                                      | 56,560     | 82%          | 77%          | January   | \$  | 286,108     |    | 300,600     |    | 386,702      | 35%          | 29%          |  |  |  |  |  |  |
|                         | 46,077      | 34,145                                                                      | 69,248     | 50%          | 103%         | February  | \$  | 403,786     |    | 320,600     |    | 647,737      | 60%          | 102%         |  |  |  |  |  |  |
| February<br>March       | 66,454      | 42,982                                                                      | 76,711     | 15%          | 78%          | March     | \$  | 626,950     |    | 403,600     |    | 607,397      | -3%          | 50%          |  |  |  |  |  |  |
| A                       | 86,151      | 50,209                                                                      | 111,130    | 29%          | 121%         | April     | \$  | 882,617     |    | ,           | \$ | 1,301,590    | 47%          | 176%         |  |  |  |  |  |  |
| May                     | 95,177      | 57,670                                                                      | 120,396    | 26.5%        | 108.8%       | May       | \$  | 951,921     |    | 541,500     |    | 1,117,450    | 17.4%        | 106.4%       |  |  |  |  |  |  |
| TOTAL                   | 581,310     | 481,127                                                                     | 1,022,728  | 76%          | 113%         | TOTAL     | \$  | 5,558,841   | \$ | 4,517,500   | \$ | 9,474,157    | 70%          | 110%         |  |  |  |  |  |  |