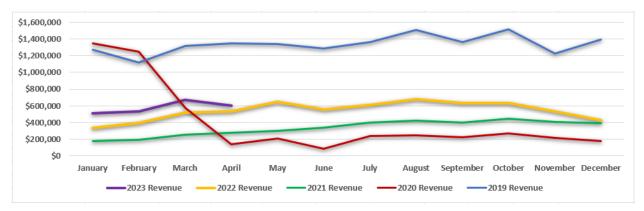

|  |
|              | TOTAL              | 486,133              | 423,457                | 902,332           | 86%                          | 113%                         | TOTAL     | \$                 | 4,606,920         | \$ | 3,976,000              | \$ | 8,356,707         | 81%                          | 110%                         |  |
| * Accounting |                    | re revenue in Januar | ,                      | ,                 |                              |                              | 1         | •                  | , -,- •           |    | , .,                   | •  | , -,              |                              |                              |  |













# Bridge:

#### Traffic



#### Revenue



## <u>Bus:</u>





# <u>Bus:</u>

#### Revenue



# Ferry:

#### Ridership







## ATTACHMENT B

### GOLDEN GATE BRIDGE, HIGHWAY & TRANSPORTATION DISTRICT

|                         | C SOUTHBOUN |                                                                             |            | FY22/23 Actl | FY22/23 Bdgt |           |     | FY21/22     |    | FY22/23     |    | FY22/23      | FY22/23 Actl | FY22/23 Bdgt |  |  |  |  |  |  |
|-------------------------|-------------|-----------------------------------------------------------------------------|------------|--------------|--------------|-----------|-----|-------------|----|-------------|----|--------------|--------------|--------------|--|--|--|--|--|--|
|                         |             | FY21/22  FY22/23  FY22/23  FY22/23 Actl  FY22/23 Bdgt    TRAFFIC SOUTHBOUND |