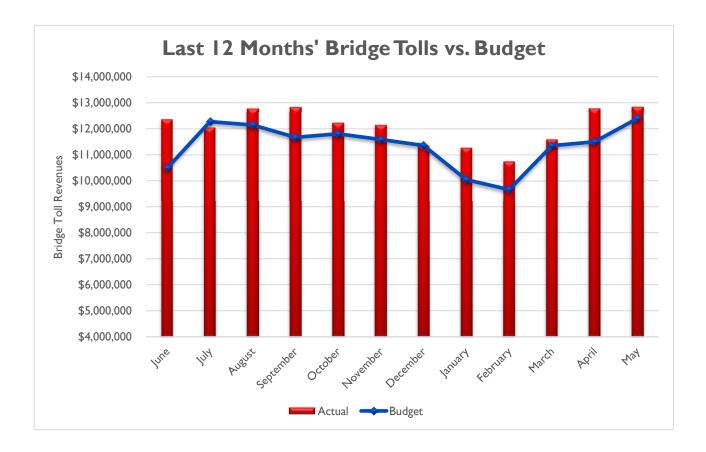

### GOLDEN GATE BRIDGE, HIGHWAY & TRANSPORTATION DISTRICT

|              |                    | Actual<br>FY21/22    | Adj. Budget<br>FY22/23 | Actual<br>FY22/23 | FY21/22 Actl<br>FY22/23 Actl | FY22/23 Actl<br>FY22/23 Bdgt |           |                    | Actual<br>FY21/22 | A  | Adj. Budget<br>FY22/23 |    | Actual<br>FY22/23 | FY21/22 Actl<br>FY22/23 Actl | FY22/23 Actl<br>FY22/23 Bdgt |  |
|--------------|--------------------|----------------------|------------------------|-------------------|------------------------------|------------------------------|-----------|--------------------|-------------------|----|------------------------|----|-------------------|------------------------------|------------------------------|--|
|              | TRAFFIC SOUTHBOUND |                      |                        |                   |                              |                              |           | TOLL REVENUE       |                   |    |                        |    |                   |                              |                              |  |
|              | July               | 1,400,583            | 1,442,600              | 1,379,116         | -2%                          | -4%                          | July      | \$                 |                   | \$ | 12,269,317             | \$ | 12,051,411        | 6%                           | -2%                          |  |
|              | August             | 1,386,250            | 1,427,838              | 1,456,006         | 5%                           | 2%                           | August    | \$                 | , ,               | \$ | 12,143,758             |    | 12,765,299        | 16%                          | 5%                           |  |
|              | September          | 1,332,197            | 1,372,163              | 1,409,294         | 6%                           | 3%                           | September |                    | 11,335,504        |    | 11,670,246             |    | 12,815,323        | 13%                          | 10%                          |  |
| <b>U</b>     | October            | 1,347,664            | 1,388,094              | 1,419,700         | 5%                           | 2%                           | October   | \$                 |                   | \$ | 11,805,739             |    | 12,238,069        | 15%                          | 4%                           |  |
|              | November           | 1,322,466            | 1,362,140              | 1,319,036         | 0%                           | -3%                          | November  |                    |                   | \$ | 11,585,001             |    | 12,150,046        | 4%                           | 5%                           |  |
|              | December           | 1,295,988            | 1,334,868              | 1,274,482         | -2%                          | -5%                          | December  | \$                 |                   | \$ | 11,353,049             |    | 11,353,053        | 11%                          | 0%                           |  |
|              | January            | 1,147,861            | 1,180,436              | 1,195,666         | 4%                           | 1%                           | January   | \$                 | 9,165,639         |    | 10,039,605             |    | 11,276,473        | 23%                          | 12%                          |  |
|              | February           | 1,167,784            | 1,135,428              | 1,187,067         | 2%                           | 5%                           | February  | \$                 | 9,805,438         |    | 9,656,819              |    | 10,753,353        | 10%                          | 11%                          |  |
|              | March              | 1,370,880            | 1,334,209              | 1,360,415         | -1%                          | 2%                           | March     | \$                 | 10,969,253        |    | 11,347,452             |    | 11,595,875        | 6%                           | 2%                           |  |
|              | April              | 1,340,741            | 1,351,609              | 1,403,141         | 5%                           | 4%                           | April     | \$                 | 11,633,088        |    | 11,495,431             |    | 12,773,465        | 10%                          | 11%                          |  |
|              |                    |                      |                        |                   |                              |                              | 1         |                    |                   |    |                        |    |                   |                              |                              |  |
|              | TOTAL              | 13,112,414           | 13,329,385             | 13,403,923        | 2%                           | 1%                           | TOTAL     | \$                 | 107,826,539       | \$ | 113,366,417            | \$ | 119,772,367       | 11%                          | 6%                           |  |
|              |                    |                      |                        |                   |                              |                              | 1         |                    |                   |    |                        |    |                   |                              |                              |  |
|              | RIDERSHI           | -                    |                        |                   |                              |                              | FARE RE   |                    |                   |    |                        |    |                   |                              |                              |  |
|              | July               | 82,325               | 84,795                 | 109,093           | 33%                          | 29%                          | July      | \$                 | 402,922           |    | 429,100                |    | 606,324           | 50%                          | 41%                          |  |
|              | August             | 80,775               | 83,198                 | 121,184           | 50%                          | 46%                          | August    | \$                 | 422,103           |    | 421,000                |    | 681,813           | 62%                          | 62%                          |  |
|              | September          | 82,037               | 84,498                 | 115,109           | 40%                          | 36%                          | September |                    | 401,697           |    | 427,600                |    | 632,140           | 57%                          | 48%                          |  |
|              | October            | 84,079               | 86,601                 | 115,324           | 37%                          | 33%                          | October   | \$                 | 442,280           |    | 438,200                |    | 635,300           | 44%                          | 45%                          |  |
|              | November           | 82,049               | 84,510                 | 102,624           | 25%                          | 21%                          | November  |                    | 407,665           |    | 427,600                |    | 535,815           | 31%                          | 25%                          |  |
|              | December           | 76,449               | 78,742                 | 91,699            | 20%                          | 16%                          | December  |                    | 388,795           |    | 398,400                |    | 423,715           | 9%                           | 6%                           |  |
|              | January            | 68,338               | 67,861                 | 97,628            | 43%                          | 44%                          | January   | \$                 | 335,754           |    | 343,400                |    | 511,989           | 52%                          | 49%                          |  |
|              | February           | 74,227               | 63,852                 | 97,499            | 31%                          | 53%                          | February  | \$                 | 394,492           |    | 323,100                |    | 533,582           | 35%                          | 65%                          |  |
|              | March              | 94,436               | 77,584                 | 109,892           | 16%                          | 42%                          | March     | \$                 | 515,752           |    | 392,600                |    | 674,280           | 31%                          | 72%                          |  |
|              | April              | 97,369               | 80,691                 | 111,240           | 14%                          | 38%                          | April     | \$                 | 533,488           | \$ | 408,300                | \$ | 604,580           | 13%                          | 48%                          |  |
|              | TOTAL              | 822,084              | 792,332                | 1,071,292         | 30.3%                        | 35.2%                        | TOTAL     | \$                 | 4,244,948         | \$ | 4,009,300              | \$ | 5,839,538         | 38%                          | 46%                          |  |
| [            | RIDERSHI           | D                    |                        |                   |                              |                              | FARE RE   | VE                 | NHE               |    |                        |    |                   |                              |                              |  |
|              | July               | <u>61,507</u>        | 63,352                 | 121,856           | 98%                          | 92%                          | July      | <u>v E</u> 1<br>\$ | 459,361           | ¢  | 594,800                | ¢  | 1,217,231         | 165%                         | 105%                         |  |
|              | August             | 43,271               | 44,569                 | 121,850           | 186%                         | 9270<br>178%                 | August    | \$                 | 439,301           |    | 418,500                |    | 1,148,306         | 10378                        | 103%                         |  |
|              | September          | 43,200               | 44,496                 | 108,920           | 152%                         | 145%                         | September |                    | 490,501           |    | 417,800                |    | 1,021,315         | 108%                         | 144%                         |  |
|              | October            | 40,690               | 41,911                 | 97,834            | 140%                         | 133%                         | October   | \$                 | 391,155           |    | 393,500                |    | 866,526           | 122%                         | 120%                         |  |
|              | November           | 34,710               | 35,751                 | 76,211            | 120%                         | 113%                         | November  |                    | 320,204           |    | 335,700                |    | 683,265           | 113%                         | 104%                         |  |
|              | December           | 33,037               | 34,028                 | 59,954            | 81%                          | 76%                          | December  |                    | 324,934           |    | 319,500                |    | 476,638           | 47%                          | 49%                          |  |
|              | January            | 31,036               | 32,014                 | 56,560            | 82%                          | 77%                          | January   | \$                 | 286,108           |    | 300,600                |    | 386,702           | 35%                          | 29%                          |  |
|              | February           | 46,077               | 34,145                 | 69,248            | 50%                          | 103%                         | February  | \$                 | 403,786           |    | 320,600                |    | 647,737           | 60%                          | 102%                         |  |
|              | March              | 66,454               | 42,982                 | 76,711            | 15%                          | 78%                          | March     | \$                 | 626,950           |    | 403,600                |    | 607,397           | -3%                          | 50%                          |  |
|              | April              | 86,151               | 50,209                 | 111,130           | 29%                          | 121%                         | April     | \$                 | 882,617           |    | 471,400                |    | 1,301,590         | 47%                          | 176%                         |  |
|              |                    | ,                    | ,                      | ,                 | -                            |                              | 1         | •                  | ,,                | •  | . ,                    | •  | ) )               | ·                            |                              |  |
|              | TOTAL              | 486,133              | 423,457                | 902,332           | 86%                          | 113%                         | TOTAL     | \$                 | 4,606,920         | \$ | 3,976,000              | \$ | 8,356,707         | 81%                          | 110%                         |  |
| * Accounting |                    | re revenue in Januar | ,                      | ,                 |                              |                              | 1         | •                  | , -,- •           |    | , .,                   | •  | , -,              |                              |                              |  |

#### Revenue

### GOLDEN GATE BRIDGE, HIGHWAY & TRANSPORTATION DISTRICT

|                         | C SOUTHBOUN |                                                                             |            | FY22/23 Actl | FY22/23 Bdgt |           |     | FY21/22     |    | FY22/23     |    | FY22/23      | FY22/23 Actl | FY22/23 Bdgt |  |  |  |  |  |  |
|-------------------------|-------------|-----------------------------------------------------------------------------|------------|--------------|--------------|-----------|-----|-------------|----|-------------|----|--------------|--------------|--------------|--|--|--|--|--|--|
|                         |             | FY21/22  FY22/23  FY22/23  FY22/23 Actl  FY22/23 Bdgt    TRAFFIC SOUTHBOUND |            |              |              |           |     |             |    |             |    | TOLL REVENUE |              |              |  |  |  |  |  |  |
| July                    | 1,400,583   | 1,442,600                                                                   | 1,379,116  | -2%          | -4%          | July      | \$  |             | \$ | 12,269,317  | \$ | 12,051,411   | 6%           | -2%          |  |  |  |  |  |  |
| July<br>August          | 1,386,250   | 1,427,838                                                                   | 1,456,006  | 5%           | 2%           | August    | \$  | , ,         |    | 12,143,758  |    | 12,765,299   | 16%          | 5%           |  |  |  |  |  |  |
|                         |             | 1,372,163                                                                   | 1,409,294  | 6%           | 3%           | September |     | 11,335,504  |    |             | \$ | 12,815,323   | 13%          | 10%          |  |  |  |  |  |  |
| CD September<br>October | 1,347,664   | 1,388,094                                                                   | 1,419,700  | 5%           | 2%           | October   | \$  |             | \$ |             | \$ | 12,238,069   | 15%          | 4%           |  |  |  |  |  |  |
| Novembe                 |             | 1,362,140                                                                   | 1,319,036  | 0%           | -3%          | November  |     | 11,685,719  |    | 11,585,001  |    | 12,150,046   | 4%           | 5%           |  |  |  |  |  |  |
| Decembe                 |             | 1,334,868                                                                   | 1,274,482  | -2%          | -5%          | December  |     | 10,182,156  |    | 11,353,049  |    | 11,353,053   | 11%          | 0%           |  |  |  |  |  |  |
| January                 | 1,147,861   | 1,180,436                                                                   | 1,195,666  | 4%           | 1%           | January   | \$  | 9,165,639   |    | 10,039,605  |    | 11,276,473   | 23%          | 12%          |  |  |  |  |  |  |
| February                | 1,167,784   | 1,135,428                                                                   | 1,187,067  | 2%           | 5%           | February  | \$  | 9,805,438   |    |             | \$ | 10,753,353   | 10%          | 11%          |  |  |  |  |  |  |
|                         | 1,370,880   | 1,334,209                                                                   | 1,360,415  | -1%          | 2%           | March     | \$  | 10,969,253  |    | 11,347,452  |    | 11,595,875   | 6%           | 2%           |  |  |  |  |  |  |
| March<br>April          | 1,340,741   | 1,351,609                                                                   | 1,403,141  | 5%           | 4%           | April     | \$  |             |    | 11,495,431  |    | 12,773,465   | 10%          | 11%          |  |  |  |  |  |  |
|                         | 1,429,232   | 1,458,075                                                                   | 1,479,378  | 3.5%         | 1.5%         | May       | \$  | 12,015,901  |    | 12,400,927  |    | 12,832,221   | 6.8%         | 3.5%         |  |  |  |  |  |  |
| May May                 | 1,129,202   | 1,100,070                                                                   | 1,179,070  | 01070        | 1.0 / 0      |           | Ψ   | 12,010,001  | Ψ  | 12,100,927  | Ψ  | 12,002,221   | 01070        | 21070        |  |  |  |  |  |  |
| TOTAL                   | 14,541,646  | 14,787,460                                                                  | 14,883,301 | 2%           | 1%           | TOTAL     | \$  | 119,842,440 | \$ | 125,767,344 | \$ | 132,604,588  | 11%          | 5%           |  |  |  |  |  |  |
| RIDERS                  | нір         |                                                                             |            |              |              | FARE RE   | VE  | NUE         |    |             |    |              |              |              |  |  |  |  |  |  |
| July                    | 82,325      | 84,795                                                                      | 109,093    | 33%          | 29%          | July      | \$  | 402,922     | \$ | 429,100     | \$ | 606,324      | 50%          | 41%          |  |  |  |  |  |  |
| August                  | 80,775      | 83,198                                                                      | 121,184    | 50%          | 46%          | August    | \$  | 422,103     |    | 421,000     |    | 681,813      | 62%          | 62%          |  |  |  |  |  |  |
| Septembe                |             | 84,498                                                                      | 115,109    | 40%          | 36%          | September |     | 401,697     |    | 427,600     |    | 632,140      | 57%          | 48%          |  |  |  |  |  |  |
| October                 | 84,079      | 86,601                                                                      | 115,324    | 37%          | 33%          | October   | \$  | 442,280     |    | 438,200     |    | 635,300      | 44%          | 45%          |  |  |  |  |  |  |
| Novembe                 | ,           | 84,510                                                                      | 102,624    | 25%          | 21%          | November  |     | 407,665     |    | 427,600     |    | 535,815      | 31%          | 25%          |  |  |  |  |  |  |
| Decembe                 |             | 78,742                                                                      | 91,699     | 20%          | 16%          | December  |     | 388,795     |    | 398,400     |    | 423,715      | 9%           | 6%           |  |  |  |  |  |  |
| January                 | 68,338      | 67,861                                                                      | 97,628     | 43%          | 44%          | January   | \$  | 335,754     |    | 343,400     |    | 511,989      | 52%          | 49%          |  |  |  |  |  |  |
| February                | 74,227      | 63,852                                                                      | 97,499     | 31%          | 53%          | February  | \$  | 394,492     |    | 323,100     |    | 533,582      | 35%          | 65%          |  |  |  |  |  |  |
| March                   | 94,436      | 77,584                                                                      | 109,892    | 16%          | 42%          | March     | \$  | 515,752     |    | 392,600     |    | 674,280      | 31%          | 72%          |  |  |  |  |  |  |
| April                   | 97,369      | 80,691                                                                      | 111,240    | 14%          | 38%          | April     | \$  | 533,488     |    | 408,300     |    | 604,580      | 13%          | 48%          |  |  |  |  |  |  |
| May                     | 105,347     | 82,419                                                                      | 118,241    | 12.2%        | 43.5%        | May       | \$  | 645,018     |    | 417,000     |    | 641,103      | -1%          | 53.7%        |  |  |  |  |  |  |
| 5                       |             |                                                                             |            |              |              |           | +   | ,           | +  | ,           | +  | ,            |              |              |  |  |  |  |  |  |
| TOTAL                   | 927,431     | 874,751                                                                     | 1,189,533  | 28.3%        | 36.0%        | TOTAL     | \$  | 4,889,966   | \$ | 4,426,300   | \$ | 6,480,641    | 33%          | 46%          |  |  |  |  |  |  |
| RIDERS                  | RIDERSHIP   |                                                                             |            |              |              |           | VEN | NUE         |    |             |    |              |              |              |  |  |  |  |  |  |
| July                    | 61,507      | 63,352                                                                      | 121,856    | 98%          | 92%          | July      | \$  | 459,361     | \$ | 594,800     | \$ | 1,217,231    | 165%         | 105%         |  |  |  |  |  |  |
| August                  | 43,271      | 44,569                                                                      | 123,908    | 186%         | 178%         | August    | \$  | 421,304     | \$ | 418,500     | \$ | 1,148,306    | 173%         | 174%         |  |  |  |  |  |  |
| Septembe                | er 43,200   | 44,496                                                                      | 108,920    | 152%         | 145%         | September |     | 490,501     | \$ | 417,800     | \$ | 1,021,315    | 108%         | 144%         |  |  |  |  |  |  |
|                         | 40,690      | 41,911                                                                      | 97,834     | 140%         | 133%         | October   | \$  | 391,155     |    | 393,500     |    | 866,526      | 122%         | 120%         |  |  |  |  |  |  |
| October<br>November     |             | 35,751                                                                      | 76,211     | 120%         | 113%         | November  | \$  | 320,204     |    | 335,700     |    | 683,265      | 113%         | 104%         |  |  |  |  |  |  |
| Decembe                 | r 33,037    | 34,028                                                                      | 59,954     | 81%          | 76%          | December  |     | 324,934     | \$ | 319,500     |    | 476,638      | 47%          | 49%          |  |  |  |  |  |  |
| December<br>January     | 31,036      | 32,014                                                                      | 56,560     | 82%          | 77%          | January   | \$  | 286,108     |    | 300,600     |    | 386,702      | 35%          | 29%          |  |  |  |  |  |  |
|                         | 46,077      | 34,145                                                                      | 69,248     | 50%          | 103%         | February  | \$  | 403,786     |    | 320,600     |    | 647,737      | 60%          | 102%         |  |  |  |  |  |  |
| February<br>March       | 66,454      | 42,982                                                                      | 76,711     | 15%          | 78%          | March     | \$  | 626,950     |    | 403,600     |    | 607,397      | -3%          | 50%          |  |  |  |  |  |  |
| A                       | 86,151      | 50,209                                                                      | 111,130    | 29%          | 121%         | April     | \$  | 882,617     |    | ,           | \$ | 1,301,590    | 47%          | 176%         |  |  |  |  |  |  |
| May                     | 95,177      | 57,670                                                                      | 120,396    | 26.5%        | 108.8%       | May       | \$  | 951,921     |    | 541,500     |    | 1,117,450    | 17.4%        | 106.4%       |  |  |  |  |  |  |
| TOTAL                   | 581,310     | 481,127                                                                     | 1,022,728  | 76%          | 113%         | TOTAL     | \$  | 5,558,841   | \$ | 4,517,500   | \$ | 9,474,157    | 70%          | 110%         |  |  |  |  |  |  |