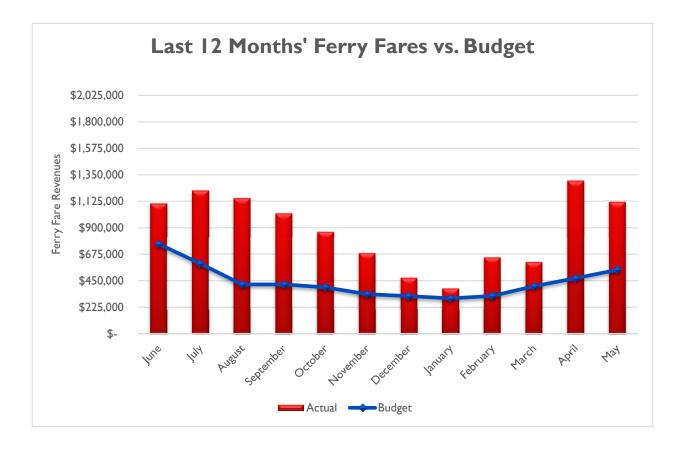

### GOLDEN GATE BRIDGE, HIGHWAY & TRANSPORTATION DISTRICT

|                         | C SOUTHBOUN |                                                                             |            | FY22/23 Actl | FY22/23 Bdgt |           |     | FY21/22     |    | FY22/23     |    | FY22/23      | FY22/23 Actl | FY22/23 Bdgt |  |  |  |  |  |  |
|-------------------------|-------------|-----------------------------------------------------------------------------|------------|--------------|--------------|-----------|-----|-------------|----|-------------|----|--------------|--------------|--------------|--|--|--|--|--|--|
|                         |             | FY21/22  FY22/23  FY22/23  FY22/23 Actl  FY22/23 Bdgt    TRAFFIC SOUTHBOUND |            |              |              |           |     |             |    |             |    | TOLL REVENUE |              |              |  |  |  |  |  |  |
| July                    | 1,400,583   | 1,442,600                                                                   | 1,379,116  | -2%          | -4%          | July      | \$  |             | \$ | 12,269,317  | \$ | 12,051,411   | 6%           | -2%          |  |  |  |  |  |  |
| July<br>August          | 1,386,250   | 1,427,838                                                                   | 1,456,006  | 5%           | 2%           | August    | \$  | , ,         |    | 12,143,758  |    | 12,765,299   | 16%          | 5%           |  |  |  |  |  |  |
|                         |             | 1,372,163                                                                   | 1,409,294  | 6%           | 3%           | September |     | 11,335,504  |    |             | \$ | 12,815,323   | 13%          | 10%          |  |  |  |  |  |  |
| CD September<br>October | 1,347,664   | 1,388,094                                                                   | 1,419,700  | 5%           | 2%           | October   | \$  |             | \$ |             | \$ | 12,238,069   | 15%          | 4%           |  |  |  |  |  |  |
| Novembe                 |             | 1,362,140                                                                   | 1,319,036  | 0%           | -3%          | November  |     | 11,685,719  |    | 11,585,001  |    | 12,150,046   | 4%           | 5%           |  |  |  |  |  |  |
| Decembe                 |             | 1,334,868                                                                   | 1,274,482  | -2%          | -5%          | December  |     | 10,182,156  |    | 11,353,049  |    | 11,353,053   | 11%          | 0%           |  |  |  |  |  |  |
| January                 | 1,147,861   | 1,180,436                                                                   | 1,195,666  | 4%           | 1%           | January   | \$  | 9,165,639   |    | 10,039,605  |    | 11,276,473   | 23%          | 12%          |  |  |  |  |  |  |
| February                | 1,167,784   | 1,135,428                                                                   | 1,187,067  | 2%           | 5%           | February  | \$  | 9,805,438   |    |             | \$ | 10,753,353   | 10%          | 11%          |  |  |  |  |  |  |
|                         | 1,370,880   | 1,334,209                                                                   | 1,360,415  | -1%          | 2%           | March     | \$  | 10,969,253  |    | 11,347,452  |    | 11,595,875   | 6%           | 2%           |  |  |  |  |  |  |
| March<br>April          | 1,340,741   | 1,351,609                                                                   | 1,403,141  | 5%           | 4%           | April     | \$  |             |    | 11,495,431  |    | 12,773,465   | 10%          | 11%          |  |  |  |  |  |  |
|                         | 1,429,232   | 1,458,075                                                                   | 1,479,378  | 3.5%         | 1.5%         | May       | \$  | 12,015,901  |    | 12,400,927  |    | 12,832,221   | 6.8%         | 3.5%         |  |  |  |  |  |  |
| May May                 | 1,129,202   | 1,100,070                                                                   | 1,179,070  | 01070        | 1.0 / 0      |           | Ψ   | 12,010,001  | Ψ  | 12,100,927  | Ψ  | 12,002,221   | 01070        | 21070        |  |  |  |  |  |  |
| TOTAL                   | 14,541,646  | 14,787,460                                                                  | 14,883,301 | 2%           | 1%           | TOTAL     | \$  | 119,842,440 | \$ | 125,767,344 | \$ | 132,604,588  | 11%          | 5%           |  |  |  |  |  |  |
| RIDERS                  | нір         |                                                                             |            |              |              | FARE RE   | VE  | NUE         |    |             |    |              |              |              |  |  |  |  |  |  |
| July                    | 82,325      | 84,795                                                                      | 109,093    | 33%          | 29%          | July      | \$  | 402,922     | \$ | 429,100     | \$ | 606,324      | 50%          | 41%          |  |  |  |  |  |  |
| August                  | 80,775      | 83,198                                                                      | 121,184    | 50%          | 46%          | August    | \$  | 422,103     |    | 421,000     |    | 681,813      | 62%          | 62%          |  |  |  |  |  |  |
| Septembe                |             | 84,498                                                                      | 115,109    | 40%          | 36%          | September |     | 401,697     |    | 427,600     |    | 632,140      | 57%          | 48%          |  |  |  |  |  |  |
| October                 | 84,079      | 86,601                                                                      | 115,324    | 37%          | 33%          | October   | \$  | 442,280     |    | 438,200     |    | 635,300      | 44%          | 45%          |  |  |  |  |  |  |
| Novembe                 | ,           | 84,510                                                                      | 102,624    | 25%          | 21%          | November  |     | 407,665     |    | 427,600     |    | 535,815      | 31%          | 25%          |  |  |  |  |  |  |
| Decembe                 |             | 78,742                                                                      | 91,699     | 20%          | 16%          | December  |     | 388,795     |    | 398,400     |    | 423,715      | 9%           | 6%           |  |  |  |  |  |  |
| January                 | 68,338      | 67,861                                                                      | 97,628     | 43%          | 44%          | January   | \$  | 335,754     |    | 343,400     |    | 511,989      | 52%          | 49%          |  |  |  |  |  |  |
| February                | 74,227      | 63,852                                                                      | 97,499     | 31%          | 53%          | February  | \$  | 394,492     |    | 323,100     |    | 533,582      | 35%          | 65%          |  |  |  |  |  |  |
| March                   | 94,436      | 77,584                                                                      | 109,892    | 16%          | 42%          | March     | \$  | 515,752     |    | 392,600     |    | 674,280      | 31%          | 72%          |  |  |  |  |  |  |
| April                   | 97,369      | 80,691                                                                      | 111,240    | 14%          | 38%          | April     | \$  | 533,488     |    | 408,300     |    | 604,580      | 13%          | 48%          |  |  |  |  |  |  |
| May                     | 105,347     | 82,419                                                                      | 118,241    | 12.2%        | 43.5%        | May       | \$  | 645,018     |    | 417,000     |    | 641,103      | -1%          | 53.7%        |  |  |  |  |  |  |
| 5                       |             |                                                                             |            |              |              |           | +   | ,           | +  | ,           | +  | ,            |              |              |  |  |  |  |  |  |
| TOTAL                   | 927,431     | 874,751                                                                     | 1,189,533  | 28.3%        | 36.0%        | TOTAL     | \$  | 4,889,966   | \$ | 4,426,300   | \$ | 6,480,641    | 33%          | 46%          |  |  |  |  |  |  |
| RIDERS                  | RIDERSHIP   |                                                                             |            |              |              |           | VEN | NUE         |    |             |    |              |              |              |  |  |  |  |  |  |
| July                    | 61,507      | 63,352                                                                      | 121,856    | 98%          | 92%          | July      | \$  | 459,361     | \$ | 594,800     | \$ | 1,217,231    | 165%         | 105%         |  |  |  |  |  |  |
| August                  | 43,271      | 44,569                                                                      | 123,908    | 186%         | 178%         | August    | \$  | 421,304     | \$ | 418,500     | \$ | 1,148,306    | 173%         | 174%         |  |  |  |  |  |  |
| Septembe                | er 43,200   | 44,496                                                                      | 108,920    | 152%         | 145%         | September |     | 490,501     | \$ | 417,800     | \$ | 1,021,315    | 108%         | 144%         |  |  |  |  |  |  |
|                         | 40,690      | 41,911                                                                      | 97,834     | 140%         | 133%         | October   | \$  | 391,155     |    | 393,500     |    | 866,526      | 122%         | 120%         |  |  |  |  |  |  |
| October<br>November     |             | 35,751                                                                      | 76,211     | 120%         | 113%         | November  | \$  | 320,204     |    | 335,700     |    | 683,265      | 113%         | 104%         |  |  |  |  |  |  |
| Decembe                 | r 33,037    | 34,028                                                                      | 59,954     | 81%          | 76%          | December  |     | 324,934     | \$ | 319,500     |    | 476,638      | 47%          | 49%          |  |  |  |  |  |  |
| December<br>January     | 31,036      | 32,014                                                                      | 56,560     | 82%          | 77%          | January   | \$  | 286,108     |    | 300,600     |    | 386,702      | 35%          | 29%          |  |  |  |  |  |  |
|                         | 46,077      | 34,145                                                                      | 69,248     | 50%          | 103%         | February  | \$  | 403,786     |    | 320,600     |    | 647,737      | 60%          | 102%         |  |  |  |  |  |  |
| February<br>March       | 66,454      | 42,982                                                                      | 76,711     | 15%          | 78%          | March     | \$  | 626,950     |    | 403,600     |    | 607,397      | -3%          | 50%          |  |  |  |  |  |  |
| A                       | 86,151      | 50,209                                                                      | 111,130    | 29%          | 121%         | April     | \$  | 882,617     |    | ,           | \$ | 1,301,590    | 47%          | 176%         |  |  |  |  |  |  |
| May                     | 95,177      | 57,670                                                                      | 120,396    | 26.5%        | 108.8%       | May       | \$  | 951,921     |    | 541,500     |    | 1,117,450    | 17.4%        | 106.4%       |  |  |  |  |  |  |
| TOTAL                   | 581,310     | 481,127                                                                     | 1,022,728  | 76%          | 113%         | TOTAL     | \$  | 5,558,841   | \$ | 4,517,500   | \$ | 9,474,157    | 70%          | 110%         |  |  |  |  |  |  |

# Ferry: