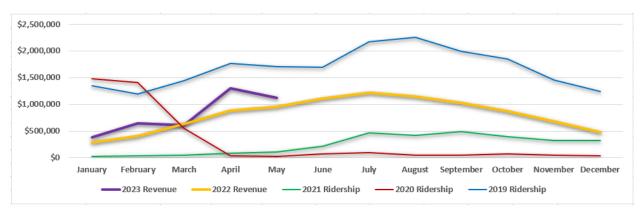

882,617     |    | ,           | \$ | 1,301,590    | 47%          | 176%         |  |  |  |  |  |  |
| May                     | 95,177      | 57,670                                                                      | 120,396    | 26.5%        | 108.8%       | May       | \$  | 951,921     |    | 541,500     |    | 1,117,450    | 17.4%        | 106.4%       |  |  |  |  |  |  |
| TOTAL                   | 581,310     | 481,127                                                                     | 1,022,728  | 76%          | 113%         | TOTAL     | \$  | 5,558,841   | \$ | 4,517,500   | \$ | 9,474,157    | 70%          | 110%         |  |  |  |  |  |  |













# Bridge:

#### Traffic



#### Revenue



# <u>Bus:</u>





# <u>Bus:</u>

#### Revenue



# Ferry:

### Ridership