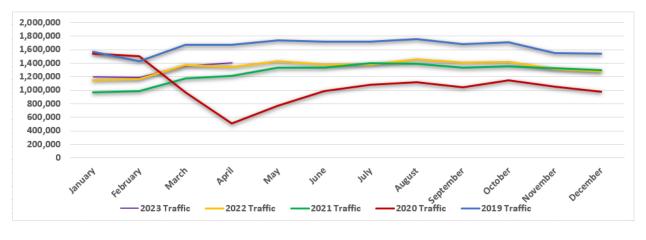

# Bridge:

#### Traffic

### GOLDEN GATE BRIDGE, HIGHWAY & TRANSPORTATION DISTRICT

|              |                    | Actual<br>FY21/22    | Adj. Budget<br>FY22/23 | Actual<br>FY22/23 | FY21/22 Actl<br>FY22/23 Actl | FY22/23 Actl<br>FY22/23 Bdgt |           |                    | Actual<br>FY21/22 | A  | Adj. Budget<br>FY22/23 |    | Actual<br>FY22/23 | FY21/22 Actl<br>FY22/23 Actl | FY22/23 Actl<br>FY22/23 Bdgt |  |
|--------------|--------------------|----------------------|------------------------|-------------------|------------------------------|------------------------------|-----------|--------------------|-------------------|----|------------------------|----|-------------------|------------------------------|------------------------------|--|
|              | TRAFFIC SOUTHBOUND |                      |                        |                   |                              |                              |           | TOLL REVENUE       |                   |    |                        |    |                   |                              |                              |  |
|              | July               | 1,400,583            | 1,442,600              | 1,379,116         | -2%                          | -4%                          | July      | \$                 |                   | \$ | 12,269,317             | \$ | 12,051,411        | 6%                           | -2%                          |  |
|              | August             | 1,386,250            | 1,427,838              | 1,456,006         | 5%                           | 2%                           | August    | \$                 | , ,               | \$ | 12,143,758             |    | 12,765,299        | 16%                          | 5%                           |  |
|              | September          | 1,332,197            | 1,372,163              | 1,409,294         | 6%                           | 3%                           | September |                    | 11,335,504        |    | 11,670,246             |    | 12,815,323        | 13%                          | 10%                          |  |
| <b>U</b>     | October            | 1,347,664            | 1,388,094              | 1,419,700         | 5%                           | 2%                           | October   | \$                 |                   | \$ | 11,805,739             |    | 12,238,069        | 15%                          | 4%                           |  |
|              | November           | 1,322,466            | 1,362,140              | 1,319,036         | 0%                           | -3%                          | November  |                    |                   | \$ | 11,585,001             |    | 12,150,046        | 4%                           | 5%                           |  |
|              | December           | 1,295,988            | 1,334,868              | 1,274,482         | -2%                          | -5%                          | December  | \$                 |                   | \$ | 11,353,049             |    | 11,353,053        | 11%                          | 0%                           |  |
|              | January            | 1,147,861            | 1,180,436              | 1,195,666         | 4%                           | 1%                           | January   | \$                 | 9,165,639         |    | 10,039,605             |    | 11,276,473        | 23%                          | 12%                          |  |
|              | February           | 1,167,784            | 1,135,428              | 1,187,067         | 2%                           | 5%                           | February  | \$                 | 9,805,438         |    | 9,656,819              |    | 10,753,353        | 10%                          | 11%                          |  |
|              | March              | 1,370,880            | 1,334,209              | 1,360,415         | -1%                          | 2%                           | March     | \$                 | 10,969,253        |    | 11,347,452             |    | 11,595,875        | 6%                           | 2%                           |  |
|              | April              | 1,340,741            | 1,351,609              | 1,403,141         | 5%                           | 4%                           | April     | \$                 | 11,633,088        |    | 11,495,431             |    | 12,773,465        | 10%                          | 11%                          |  |
|              |                    |                      |                        |                   |                              |                              | 1         |                    |                   |    |                        |    |                   |                              |                              |  |
|              | TOTAL              | 13,112,414           | 13,329,385             | 13,403,923        | 2%                           | 1%                           | TOTAL     | \$                 | 107,826,539       | \$ | 113,366,417            | \$ | 119,772,367       | 11%                          | 6%                           |  |
|              |                    |                      |                        |                   |                              |                              | 1         |                    |                   |    |                        |    |                   |                              |                              |  |
|              | RIDERSHI           | -                    |                        |                   |                              |                              | FARE RE   |                    |                   |    |                        |    |                   |                              |                              |  |
|              | July               | 82,325               | 84,795                 | 109,093           | 33%                          | 29%                          | July      | \$                 | 402,922           |    | 429,100                |    | 606,324           | 50%                          | 41%                          |  |
|              | August             | 80,775               | 83,198                 | 121,184           | 50%                          | 46%                          | August    | \$                 | 422,103           |    | 421,000                |    | 681,813           | 62%                          | 62%                          |  |
|              | September          | 82,037               | 84,498                 | 115,109           | 40%                          | 36%                          | September |                    | 401,697           |    | 427,600                |    | 632,140           | 57%                          | 48%                          |  |
|              | October            | 84,079               | 86,601                 | 115,324           | 37%                          | 33%                          | October   | \$                 | 442,280           |    | 438,200                |    | 635,300           | 44%                          | 45%                          |  |
|              | November           | 82,049               | 84,510                 | 102,624           | 25%                          | 21%                          | November  |                    | 407,665           |    | 427,600                |    | 535,815           | 31%                          | 25%                          |  |
|              | December           | 76,449               | 78,742                 | 91,699            | 20%                          | 16%                          | December  |                    | 388,795           |    | 398,400                |    | 423,715           | 9%                           | 6%                           |  |
|              | January            | 68,338               | 67,861                 | 97,628            | 43%                          | 44%                          | January   | \$                 | 335,754           |    | 343,400                |    | 511,989           | 52%                          | 49%                          |  |
|              | February           | 74,227               | 63,852                 | 97,499            | 31%                          | 53%                          | February  | \$                 | 394,492           |    | 323,100                |    | 533,582           | 35%                          | 65%                          |  |
|              | March              | 94,436               | 77,584                 | 109,892           | 16%                          | 42%                          | March     | \$                 | 515,752           |    | 392,600                |    | 674,280           | 31%                          | 72%                          |  |
|              | April              | 97,369               | 80,691                 | 111,240           | 14%                          | 38%                          | April     | \$                 | 533,488           | \$ | 408,300                | \$ | 604,580           | 13%                          | 48%                          |  |
|              | TOTAL              | 822,084              | 792,332                | 1,071,292         | 30.3%                        | 35.2%                        | TOTAL     | \$                 | 4,244,948         | \$ | 4,009,300              | \$ | 5,839,538         | 38%                          | 46%                          |  |
| [            | RIDERSHI           | D                    |                        |                   |                              |                              | FARE RE   | VE                 | NHE               |    |                        |    |                   |                              |                              |  |
|              | July               | <u>61,507</u>        | 63,352                 | 121,856           | 98%                          | 92%                          | July      | <u>v E</u> 1<br>\$ | 459,361           | ¢  | 594,800                | ¢  | 1,217,231         | 165%                         | 105%                         |  |
|              | August             | 43,271               | 44,569                 | 121,850           | 186%                         | 9270<br>178%                 | August    | \$                 | 439,301           |    | 418,500                |    | 1,148,306         | 10378                        | 103%                         |  |
|              | September          | 43,200               | 44,496                 | 108,920           | 152%                         | 145%                         | September |                    | 490,501           |    | 417,800                |    | 1,021,315         | 108%                         | 144%                         |  |
|              | October            | 40,690               | 41,911                 | 97,834            | 140%                         | 133%                         | October   | \$                 | 391,155           |    | 393,500                |    | 866,526           | 122%                         | 120%                         |  |
|              | November           | 34,710               | 35,751                 | 76,211            | 120%                         | 113%                         | November  |                    | 320,204           |    | 335,700                |    | 683,265           | 113%                         | 104%                         |  |
|              | December           | 33,037               | 34,028                 | 59,954            | 81%                          | 76%                          | December  |                    | 324,934           |    | 319,500                |    | 476,638           | 47%                          | 49%                          |  |
|              | January            | 31,036               | 32,014                 | 56,560            | 82%                          | 77%                          | January   | \$                 | 286,108           |    | 300,600                |    | 386,702           | 35%                          | 29%                          |  |
|              | February           | 46,077               | 34,145                 | 69,248            | 50%                          | 103%                         | February  | \$                 | 403,786           |    | 320,600                |    | 647,737           | 60%                          | 102%                         |  |
|              | March              | 66,454               | 42,982                 | 76,711            | 15%                          | 78%                          | March     | \$                 | 626,950           |    | 403,600                |    | 607,397           | -3%                          | 50%                          |  |
|              | April              | 86,151               | 50,209                 | 111,130           | 29%                          | 121%                         | April     | \$                 | 882,617           |    | 471,400                |    | 1,301,590         | 47%                          | 176%                         |  |
|              |                    | ,                    | ,                      | ,                 | -                            |                              | 1         | •                  | ,,                | •  | . ,                    | •  | ) )               | ·                            |                              |  |
|              | TOTAL              | 486,133              | 423,457                | 902,332           | 86%                          | 113%                         | TOTAL     | \$                 | 4,606,920         | \$ | 3,976,000              | \$ | 8,356,707         | 81%                          | 110%                         |  |
| * Accounting |                    | re revenue in Januar | ,                      | ,                 |                              |                              | 1         | •                  | , -,- •           |    | , .,                   | •  | , -,              |                              |                              |  |