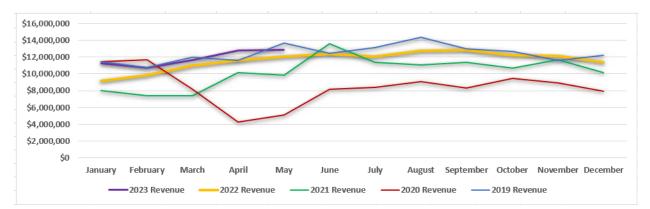

### GOLDEN GATE BRIDGE, HIGHWAY & TRANSPORTATION DISTRICT

|              |                    | Actual<br>FY21/22    | Adj. Budget<br>FY22/23 | Actual<br>FY22/23 | FY21/22 Actl<br>FY22/23 Actl | FY22/23 Actl<br>FY22/23 Bdgt |           |                    | Actual<br>FY21/22 | A  | Adj. Budget<br>FY22/23 |    | Actual<br>FY22/23 | FY21/22 Actl<br>FY22/23 Actl | FY22/23 Actl<br>FY22/23 Bdgt |  |
|--------------|--------------------|----------------------|------------------------|-------------------|------------------------------|------------------------------|-----------|--------------------|-------------------|----|------------------------|----|-------------------|------------------------------|------------------------------|--|
|              | TRAFFIC SOUTHBOUND |                      |                        |                   |                              |                              |           | TOLL REVENUE       |                   |    |                        |    |                   |                              |                              |  |
|              | July               | 1,400,583            | 1,442,600              | 1,379,116         | -2%                          | -4%                          | July      | \$                 |                   | \$ | 12,269,317             | \$ | 12,051,411        | 6%                           | -2%                          |  |
|              | August             | 1,386,250            | 1,427,838              | 1,456,006         | 5%                           | 2%                           | August    | \$                 | , ,               | \$ | 12,143,758             |    | 12,765,299        | 16%                          | 5%                           |  |
|              | September          | 1,332,197            | 1,372,163              | 1,409,294         | 6%                           | 3%                           | September |                    | 11,335,504        |    | 11,670,246             |    | 12,815,323        | 13%                          | 10%                          |  |
| <b>U</b>     | October            | 1,347,664            | 1,388,094              | 1,419,700         | 5%                           | 2%                           | October   | \$                 |                   | \$ | 11,805,739             |    | 12,238,069        | 15%                          | 4%                           |  |
|              | November           | 1,322,466            | 1,362,140              | 1,319,036         | 0%                           | -3%                          | November  |                    |                   | \$ | 11,585,001             |    | 12,150,046        | 4%                           | 5%                           |  |
|              | December           | 1,295,988            | 1,334,868              | 1,274,482         | -2%                          | -5%                          | December  | \$                 |                   | \$ | 11,353,049             |    | 11,353,053        | 11%                          | 0%                           |  |
|              | January            | 1,147,861            | 1,180,436              | 1,195,666         | 4%                           | 1%                           | January   | \$                 | 9,165,639         |    | 10,039,605             |    | 11,276,473        | 23%                          | 12%                          |  |
|              | February           | 1,167,784            | 1,135,428              | 1,187,067         | 2%                           | 5%                           | February  | \$                 | 9,805,438         |    | 9,656,819              |    | 10,753,353        | 10%                          | 11%                          |  |
|              | March              | 1,370,880            | 1,334,209              | 1,360,415         | -1%                          | 2%                           | March     | \$                 | 10,969,253        |    | 11,347,452             |    | 11,595,875        | 6%                           | 2%                           |  |
|              | April              | 1,340,741            | 1,351,609              | 1,403,141         | 5%                           | 4%                           | April     | \$                 | 11,633,088        |    | 11,495,431             |    | 12,773,465        | 10%                          | 11%                          |  |
|              |                    |                      |                        |                   |                              |                              | 1         |                    |                   |    |                        |    |                   |                              |                              |  |
|              | TOTAL              | 13,112,414           | 13,329,385             | 13,403,923        | 2%                           | 1%                           | TOTAL     | \$                 | 107,826,539       | \$ | 113,366,417            | \$ | 119,772,367       | 11%                          | 6%                           |  |
|              |                    |                      |                        |                   |                              |                              | 1         |                    |                   |    |                        |    |                   |                              |                              |  |
|              | RIDERSHI           | -                    |                        |                   |                              |                              | FARE RE   |                    |                   |    |                        |    |                   |                              |                              |  |
|              | July               | 82,325               | 84,795                 | 109,093           | 33%                          | 29%                          | July      | \$                 | 402,922           |    | 429,100                |    | 606,324           | 50%                          | 41%                          |  |
|              | August             | 80,775               | 83,198                 | 121,184           | 50%                          | 46%                          | August    | \$                 | 422,103           |    | 421,000                |    | 681,813           | 62%                          | 62%                          |  |
|              | September          | 82,037               | 84,498                 | 115,109           | 40%                          | 36%                          | September |                    | 401,697           |    | 427,600                |    | 632,140           | 57%                          | 48%                          |  |
|              | October            | 84,079               | 86,601                 | 115,324           | 37%                          | 33%                          | October   | \$                 | 442,280           |    | 438,200                |    | 635,300           | 44%                          | 45%                          |  |
|              | November           | 82,049               | 84,510                 | 102,624           | 25%                          | 21%                          | November  |                    | 407,665           |    | 427,600                |    | 535,815           | 31%                          | 25%                          |  |
|              | December           | 76,449               | 78,742                 | 91,699            | 20%                          | 16%                          | December  |                    | 388,795           |    | 398,400                |    | 423,715           | 9%                           | 6%                           |  |
|              | January            | 68,338               | 67,861                 | 97,628            | 43%                          | 44%                          | January   | \$                 | 335,754           |    | 343,400                |    | 511,989           | 52%                          | 49%                          |  |
|              | February           | 74,227               | 63,852                 | 97,499            | 31%                          | 53%                          | February  | \$                 | 394,492           |    | 323,100                |    | 533,582           | 35%                          | 65%                          |  |
|              | March              | 94,436               | 77,584                 | 109,892           | 16%                          | 42%                          | March     | \$                 | 515,752           |    | 392,600                |    | 674,280           | 31%                          | 72%                          |  |
|              | April              | 97,369               | 80,691                 | 111,240           | 14%                          | 38%                          | April     | \$                 | 533,488           | \$ | 408,300                | \$ | 604,580           | 13%                          | 48%                          |  |
|              | TOTAL              | 822,084              | 792,332                | 1,071,292         | 30.3%                        | 35.2%                        | TOTAL     | \$                 | 4,244,948         | \$ | 4,009,300              | \$ | 5,839,538         | 38%                          | 46%                          |  |
| [            | RIDERSHI           | D                    |                        |                   |                              |                              | FARE RE   | VE                 | NHE               |    |                        |    |                   |                              |                              |  |
|              | July               | <u>61,507</u>        | 63,352                 | 121,856           | 98%                          | 92%                          | July      | <u>v E</u> 1<br>\$ | 459,361           | ¢  | 594,800                | ¢  | 1,217,231         | 165%                         | 105%                         |  |
|              | August             | 43,271               | 44,569                 | 121,850           | 186%                         | 9270<br>178%                 | August    | \$                 | 439,301           |    | 418,500                |    | 1,148,306         | 10378                        | 103%                         |  |
|              | September          | 43,200               | 44,496                 | 108,920           | 152%                         | 145%                         | September |                    | 490,501           |    | 417,800                |    | 1,021,315         | 108%                         | 144%                         |  |
|              | October            | 40,690               | 41,911                 | 97,834            | 140%                         | 133%                         | October   | \$                 | 391,155           |    | 393,500                |    | 866,526           | 122%                         | 120%                         |  |
|              | November           | 34,710               | 35,751                 | 76,211            | 120%                         | 113%                         | November  |                    | 320,204           |    | 335,700                |    | 683,265           | 113%                         | 104%                         |  |
|              | December           | 33,037               | 34,028                 | 59,954            | 81%                          | 76%                          | December  |                    | 324,934           |    | 319,500                |    | 476,638           | 47%                          | 49%                          |  |
|              | January            | 31,036               | 32,014                 | 56,560            | 82%                          | 77%                          | January   | \$                 | 286,108           |    | 300,600                |    | 386,702           | 35%                          | 29%                          |  |
|              | February           | 46,077               | 34,145                 | 69,248            | 50%                          | 103%                         | February  | \$                 | 403,786           |    | 320,600                |    | 647,737           | 60%                          | 102%                         |  |
|              | March              | 66,454               | 42,982                 | 76,711            | 15%                          | 78%                          | March     | \$                 | 626,950           |    | 403,600                |    | 607,397           | -3%                          | 50%                          |  |
|              | April              | 86,151               | 50,209                 | 111,130           | 29%                          | 121%                         | April     | \$                 | 882,617           |    | 471,400                |    | 1,301,590         | 47%                          | 176%                         |  |
|              |                    | ,                    | ,                      | ,                 | -                            |                              | 1         | •                  | ,,                | •  | . ,                    | •  | ) )               | ·                            |                              |  |
|              | TOTAL              | 486,133              | 423,457                | 902,332           | 86%                          | 113%                         | TOTAL     | \$                 | 4,606,920         | \$ | 3,976,000              | \$ | 8,356,707         | 81%                          | 110%                         |  |
| * Accounting |                    | re revenue in Januar | ,                      | ,                 |                              |                              | 1         | •                  | , -,- •           |    | , .,                   | •  | , -,              |                              |                              |  |

#### Revenue

### GOLDEN GATE BRIDGE, HIGHWAY & TRANSPORTATION DISTRICT

|                         | C SOUTHBOUN |                                                                             |            | FY22/23 Actl | FY22/23 Bdgt |           |     | FY21/22     |    | FY22/23     |    | FY22/23      | FY22/23 Actl | FY22/23 Bdgt |  |  |  |  |  |  |
|-------------------------|-------------|-----------------------------------------------------------------------------|------------|--------------|--------------|-----------|-----|-------------|----|-------------|----|--------------|--------------|--------------|--|--|--|--|--|--|
|                         |             | FY21/22  FY22/23  FY22/23  FY22/23 Actl  FY22/23 Bdgt    TRAFFIC SOUTHBOUND |            |              |              |           |     |             |    |             |    | TOLL REVENUE |              |              |  |  |  |  |  |  |
| July                    | 1,400,583   | 1,442,600                                                                   | 1,379,116  | -2%          | -4%          | July      | \$  |             | \$ | 12,269,317  | \$ | 12,051,411   | 6%           | -2%          |  |  |  |  |  |  |
| July<br>August          | 1,386,250   | 1,427,838                                                                   | 1,456,006  | 5%           | 2%           | August    | \$  | , ,         |    | 12,143,758  |    | 12,765,299   | 16%          | 5%           |  |  |  |  |  |  |
|                         |             | 1,372,163                                                                   | 1,409,294  | 6%           | 3%           | September |     | 11,335,504  |    |             | \$ | 12,815,323   | 13%          | 10%          |  |  |  |  |  |  |
| CD September<br>October | 1,347,664   | 1,388,094                                                                   | 1,419,700  | 5%           | 2%           | October   | \$  |             | \$ |             | \$ | 12,238,069   | 15%          | 4%           |  |  |  |  |  |  |
| Novembe                 |             | 1,362,140                                                                   | 1,319,036  | 0%           | -3%          | November  |     | 11,685,719  |    | 11,585,001  |    | 12,150,046   | 4%           | 5%           |  |  |  |  |  |  |
| Decembe                 |             | 1,334,868                                                                   | 1,274,482  | -2%          | -5%          | December  |     | 10,182,156  |    | 11,353,049  |    | 11,353,053   | 11%          | 0%           |  |  |  |  |  |  |
| January                 | 1,147,861   | 1,180,436                                                                   | 1,195,666  | 4%           | 1%           | January   | \$  | 9,165,639   |    | 10,039,605  |    | 11,276,473   | 23%          | 12%          |  |  |  |  |  |  |
| February                | 1,167,784   | 1,135,428                                                                   | 1,187,067  | 2%           | 5%           | February  | \$  | 9,805,438   |    |             | \$ | 10,753,353   | 10%          | 11%          |  |  |  |  |  |  |
|                         | 1,370,880   | 1,334,209                                                                   | 1,360,415  | -1%          | 2%           | March     | \$  | 10,969,253  |    | 11,347,452  |    | 11,595,875   | 6%           | 2%           |  |  |  |  |  |  |
| March<br>April          | 1,340,741   | 1,351,609                                                                   | 1,403,141  | 5%           | 4%           | April     | \$  |             |    | 11,495,431  |    | 12,773,465   | 10%          | 11%          |  |  |  |  |  |  |
|                         | 1,429,232   | 1,458,075                                                                   | 1,479,378  | 3.5%         | 1.5%         | May       | \$  | 12,015,901  |    | 12,400,927  |    | 12,832,221   | 6.8%         | 3.5%         |  |  |  |  |  |  |
| May May                 | 1,129,202   | 1,100,070                                                                   | 1,179,070  | 01070        | 1.0 / 0      |           | Ψ   | 12,010,001  | Ψ  | 12,100,927  | Ψ  | 12,002,221   | 01070        | 21070        |  |  |  |  |  |  |
| TOTAL                   | 14,541,646  | 14,787,460                                                                  | 14,883,301 | 2%           | 1%           | TOTAL     | \$  | 119,842,440 | \$ | 125,767,344 | \$ | 132,604,588  | 11%          | 5%           |  |  |  |  |  |  |
| RIDERS                  | нір         |                                                                             |            |              |              | FARE RE   | VE  | NUE         |    |             |    |              |              |              |  |  |  |  |  |  |
| July                    | 82,325      | 84,795                                                                      | 109,093    | 33%          | 29%          | July      | \$  | 402,922     | \$ | 429,100     | \$ | 606,324      | 50%          | 41%          |  |  |  |  |  |  |
| August                  | 80,775      | 83,198                                                                      | 121,184    | 50%          | 46%          | August    | \$  | 422,103     |    | 421,000     |    | 681,813      | 62%          | 62%          |  |  |  |  |  |  |
| Septembe                |             | 84,498                                                                      | 115,109    | 40%          | 36%          | September |     | 401,697     |    | 427,600     |    | 632,140      | 57%          | 48%          |  |  |  |  |  |  |
| October                 | 84,079      | 86,601                                                                      | 115,324    | 37%          | 33%          | October   | \$  | 442,280     |    | 438,200     |    | 635,300      | 44%          | 45%          |  |  |  |  |  |  |
| Novembe                 | ,           | 84,510                                                                      | 102,624    | 25%          | 21%          | November  |     | 407,665     |    | 427,600     |    | 535,815      | 31%          | 25%          |  |  |  |  |  |  |
| Decembe                 |             | 78,742                                                                      | 91,699     | 20%          | 16%          | December  |     | 388,795     |    | 398,400     |    | 423,715      | 9%           | 6%           |  |  |  |  |  |  |
| January                 | 68,338      | 67,861                                                                      | 97,628     | 43%          | 44%          | January   | \$  | 335,754     |    | 343,400     |    | 511,989      | 52%          | 49%          |  |  |  |  |  |  |
| February                | 74,227      | 63,852                                                                      | 97,499     | 31%          | 53%          | February  | \$  | 394,492     |    | 323,100     |    | 533,582      | 35%          | 65%          |  |  |  |  |  |  |
| March                   | 94,436      | 77,584                                                                      | 109,892    | 16%          | 42%          | March     | \$  | 515,752     |    | 392,600     |    | 674,280      | 31%          | 72%          |  |  |  |  |  |  |
| April                   | 97,369      | 80,691                                                                      | 111,240    | 14%          | 38%          | April     | \$  | 533,488     |    | 408,300     |    | 604,580      | 13%          | 48%          |  |  |  |  |  |  |
| May                     | 105,347     | 82,419                                                                      | 118,241    | 12.2%        | 43.5%        | May       | \$  | 645,018     |    | 417,000     |    | 641,103      | -1%          | 53.7%        |  |  |  |  |  |  |
| 5                       |             |                                                                             |            |              |              |           | +   | ,           | +  | ,           | +  | ,            |              |              |  |  |  |  |  |  |
| TOTAL                   | 927,431     | 874,751                                                                     | 1,189,533  | 28.3%        | 36.0%        | TOTAL     | \$  | 4,889,966   | \$ | 4,426,300   | \$ | 6,480,641    | 33%          | 46%          |  |  |  |  |  |  |
| RIDERS                  | RIDERSHIP   |                                                                             |            |              |              |           | VEN | NUE         |    |             |    |              |              |              |  |  |  |  |  |  |
| July                    | 61,507      | 63,352                                                                      | 121,856    | 98%          | 92%          | July      | \$  | 459,361     | \$ | 594,800     | \$ | 1,217,231    | 165%         | 105%         |  |  |  |  |  |  |
| August                  | 43,271      | 44,569                                                                      | 123,908    | 186%         | 178%         | August    | \$  | 421,304     | \$ | 418,500     | \$ | 1,148,306    | 173%         | 174%         |  |  |  |  |  |  |
| Septembe                | er 43,200   | 44,496                                                                      | 108,920    | 152%         | 145%         | September |     | 490,501     | \$ | 417,800     | \$ | 1,021,315    | 108%         | 144%         |  |  |  |  |  |  |
|                         | 40,690      | 41,911                                                                      | 97,834     | 140%         | 133%         | October   | \$  | 391,155     |    | 393,500     |    | 866,526      | 122%         | 120%         |  |  |  |  |  |  |
| October<br>November     |             | 35,751                                                                      | 76,211     | 120%         | 113%         | November  | \$  | 320,204     |    | 335,700     |    | 683,265      | 113%         | 104%         |  |  |  |  |  |  |
| Decembe                 | r 33,037    | 34,028                                                                      | 59,954     | 81%          | 76%          | December  |     | 324,934     | \$ | 319,500     |    | 476,638      | 47%          | 49%          |  |  |  |  |  |  |
| December<br>January     | 31,036      | 32,014                                                                      | 56,560     | 82%          | 77%          | January   | \$  | 286,108     |    | 300,600     |    | 386,702      | 35%          | 29%          |  |  |  |  |  |  |
|                         | 46,077      | 34,145                                                                      | 69,248     | 50%          | 103%         | February  | \$  | 403,786     |    | 320,600     |    | 647,737      | 60%          | 102%         |  |  |  |  |  |  |
| February<br>March       | 66,454      | 42,982                                                                      | 76,711     | 15%          | 78%          | March     | \$  | 626,950     |    | 403,600     |    | 607,397      | -3%          | 50%          |  |  |  |  |  |  |
| A                       | 86,151      | 50,209                                                                      | 111,130    | 29%          | 121%         | April     | \$  | 882,617     |    | ,           | \$ | 1,301,590    | 47%          | 176%         |  |  |  |  |  |  |
| May                     | 95,177      | 57,670                                                                      | 120,396    | 26.5%        | 108.8%       | May       | \$  | 951,921     |    | 541,500     |    | 1,117,450    | 17.4%        | 106.4%       |  |  |  |  |  |  |
| TOTAL                   | 581,310     | 481,127                                                                     | 1,022,728  | 76%          | 113%         | TOTAL     | \$  | 5,558,841   | \$ | 4,517,500   | \$ | 9,474,157    | 70%          | 110%         |  |  |  |  |  |  |