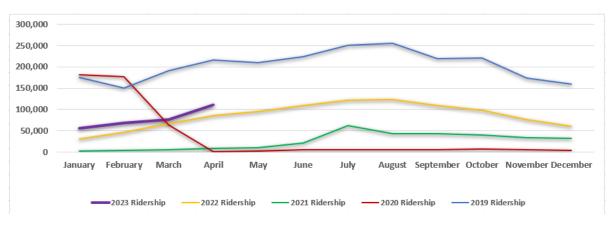

| TOTAL              | 486,133              | 423,457                | 902,332           | 86%                          | 113%                         | TOTAL     | \$                 | 4,606,920         | \$ | 3,976,000              | \$ | 8,356,707         | 81%                          | 110%                         |  |
| * Accounting |                    | re revenue in Januar | ,                      | ,                 |                              |                              | 1         | •                  | , -,- •           |    | , .,                   | •  | , -,              |                              |                              |  |













# Bridge:

#### Traffic



#### Revenue



## <u>Bus:</u>





# <u>Bus:</u>

#### Revenue



# Ferry:

#### Ridership







## ATTACHMENT B

### GOLDEN GATE BRIDGE, HIGHWAY & TRANSPORTATION DISTRICT

|                         | C SOUTHBOUN |                                                                             |            | FY22/23 Actl | FY22/23 Bdgt |           |     | FY21/22     |    | FY22/23     |    | FY22/23      | FY22/23 Actl | FY22/23 Bdgt |  |  |  |  |  |  |
|-------------------------|-------------|-----------------------------------------------------------------------------|------------|--------------|--------------|-----------|-----|-------------|----|-------------|----|--------------|--------------|--------------|--|--|--|--|--|--|
|                         |             | FY21/22  FY22/23  FY22/23  FY22/23 Actl  FY22/23 Bdgt    TRAFFIC SOUTHBOUND |            |              |