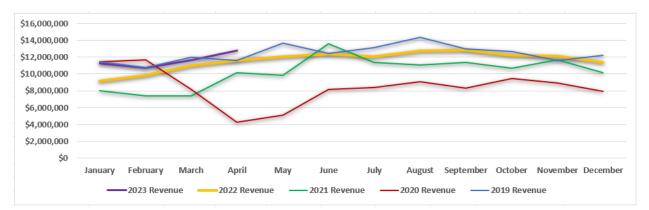

# Bridge:

#### Revenue

### GOLDEN GATE BRIDGE, HIGHWAY & TRANSPORTATION DISTRICT

|              |                    | Actual<br>FY21/22    | Adj. Budget<br>FY22/23 | Actual<br>FY22/23 | FY21/22 Actl<br>FY22/23 Actl | FY22/23 Actl<br>FY22/23 Bdgt |           |                    | Actual<br>FY21/22 | A  | Adj. Budget<br>FY22/23 |    | Actual<br>FY22/23 | FY21/22 Actl<br>FY22/23 Actl | FY22/23 Actl<br>FY22/23 Bdgt |  |
|--------------|--------------------|----------------------|------------------------|-------------------|------------------------------|------------------------------|-----------|--------------------|-------------------|----|------------------------|----|-------------------|------------------------------|------------------------------|--|
|              | TRAFFIC SOUTHBOUND |                      |                        |                   |                              |                              |           | TOLL REVENUE       |                   |    |                        |    |                   |                              |                              |  |
|              | July               | 1,400,583            | 1,442,600              | 1,379,116         | -2%                          | -4%                          | July      | \$                 |                   | \$ | 12,269,317             | \$ | 12,051,411        | 6%                           | -2%                          |  |
|              | August             | 1,386,250            | 1,427,838              | 1,456,006         | 5%                           | 2%                           | August    | \$                 | , ,               | \$ | 12,143,758             |    | 12,765,299        | 16%                          | 5%                           |  |
|              | September          | 1,332,197            | 1,372,163              | 1,409,294         | 6%                           | 3%                           | September |                    | 11,335,504        |    | 11,670,246             |    | 12,815,323        | 13%                          | 10%                          |  |
| <b>U</b>     | October            | 1,347,664            | 1,388,094              | 1,419,700         | 5%                           | 2%                           | October   | \$                 |                   | \$ | 11,805,739             |    | 12,238,069        | 15%                          | 4%                           |  |
|              | November           | 1,322,466            | 1,362,140              | 1,319,036         | 0%                           | -3%                          | November  |                    |                   | \$ | 11,585,001             |    | 12,150,046        | 4%                           | 5%                           |  |
|              | December           | 1,295,988            | 1,334,868              | 1,274,482         | -2%                          | -5%                          | December  | \$                 |                   | \$ | 11,353,049             |    | 11,353,053        | 11%                          | 0%                           |  |
|              | January            | 1,147,861            | 1,180,436              | 1,195,666         | 4%                           | 1%                           | January   | \$                 | 9,165,639         |    | 10,039,605             |    | 11,276,473        | 23%                          | 12%                          |  |
|              | February           | 1,167,784            | 1,135,428              | 1,187,067         | 2%                           | 5%                           | February  | \$                 | 9,805,438         |    | 9,656,819              |    | 10,753,353        | 10%                          | 11%                          |  |
|              | March              | 1,370,880            | 1,334,209              | 1,360,415         | -1%                          | 2%                           | March     | \$                 | 10,969,253        |    | 11,347,452             |    | 11,595,875        | 6%                           | 2%                           |  |
|              | April              | 1,340,741            | 1,351,609              | 1,403,141         | 5%                           | 4%                           | April     | \$                 | 11,633,088        |    | 11,495,431             |    | 12,773,465        | 10%                          | 11%                          |  |
|              |                    |                      |                        |                   |                              |                              | 1         |                    |                   |    |                        |    |                   |                              |                              |  |
|              | TOTAL              | 13,112,414           | 13,329,385             | 13,403,923        | 2%                           | 1%                           | TOTAL     | \$                 | 107,826,539       | \$ | 113,366,417            | \$ | 119,772,367       | 11%                          | 6%                           |  |
|              |                    |                      |                        |                   |                              |                              | 1         |                    |                   |    |                        |    |                   |                              |                              |  |
|              | RIDERSHI           | -                    |                        |                   |                              |                              | FARE RE   |                    |                   |    |                        |    |                   |                              |                              |  |
|              | July               | 82,325               | 84,795                 | 109,093           | 33%                          | 29%                          | July      | \$                 | 402,922           |    | 429,100                |    | 606,324           | 50%                          | 41%                          |  |
|              | August             | 80,775               | 83,198                 | 121,184           | 50%                          | 46%                          | August    | \$                 | 422,103           |    | 421,000                |    | 681,813           | 62%                          | 62%                          |  |
|              | September          | 82,037               | 84,498                 | 115,109           | 40%                          | 36%                          | September |                    | 401,697           |    | 427,600                |    | 632,140           | 57%                          | 48%                          |  |
|              | October            | 84,079               | 86,601                 | 115,324           | 37%                          | 33%                          | October   | \$                 | 442,280           |    | 438,200                |    | 635,300           | 44%                          | 45%                          |  |
|              | November           | 82,049               | 84,510                 | 102,624           | 25%                          | 21%                          | November  |                    | 407,665           |    | 427,600                |    | 535,815           | 31%                          | 25%                          |  |
|              | December           | 76,449               | 78,742                 | 91,699            | 20%                          | 16%                          | December  |                    | 388,795           |    | 398,400                |    | 423,715           | 9%                           | 6%                           |  |
|              | January            | 68,338               | 67,861                 | 97,628            | 43%                          | 44%                          | January   | \$                 | 335,754           |    | 343,400                |    | 511,989           | 52%                          | 49%                          |  |
|              | February           | 74,227               | 63,852                 | 97,499            | 31%                          | 53%                          | February  | \$                 | 394,492           |    | 323,100                |    | 533,582           | 35%                          | 65%                          |  |
|              | March              | 94,436               | 77,584                 | 109,892           | 16%                          | 42%                          | March     | \$                 | 515,752           |    | 392,600                |    | 674,280           | 31%                          | 72%                          |  |
|              | April              | 97,369               | 80,691                 | 111,240           | 14%                          | 38%                          | April     | \$                 | 533,488           | \$ | 408,300                | \$ | 604,580           | 13%                          | 48%                          |  |
|              | TOTAL              | 822,084              | 792,332                | 1,071,292         | 30.3%                        | 35.2%                        | TOTAL     | \$                 | 4,244,948         | \$ | 4,009,300              | \$ | 5,839,538         | 38%                          | 46%                          |  |
| [            | RIDERSHI           | D                    |                        |                   |                              |                              | FARE RE   | VE                 | NHE               |    |                        |    |                   |                              |                              |  |
|              | July               | <u>61,507</u>        | 63,352                 | 121,856           | 98%                          | 92%                          | July      | <u>v E</u> 1<br>\$ | 459,361           | ¢  | 594,800                | ¢  | 1,217,231         | 165%                         | 105%                         |  |
|              | August             | 43,271               | 44,569                 | 121,850           | 186%                         | 9270<br>178%                 | August    | \$                 | 439,301           |    | 418,500                |    | 1,148,306         | 10378                        | 103%                         |  |
|              | September          | 43,200               | 44,496                 | 108,920           | 152%                         | 145%                         | September |                    | 490,501           |    | 417,800                |    | 1,021,315         | 108%                         | 144%                         |  |
|              | October            | 40,690               | 41,911                 | 97,834            | 140%                         | 133%                         | October   | \$                 | 391,155           |    | 393,500                |    | 866,526           | 122%                         | 120%                         |  |
|              | November           | 34,710               | 35,751                 | 76,211            | 120%                         | 113%                         | November  |                    | 320,204           |    | 335,700                |    | 683,265           | 113%                         | 104%                         |  |
|              | December           | 33,037               | 34,028                 | 59,954            | 81%                          | 76%                          | December  |                    | 324,934           |    | 319,500                |    | 476,638           | 47%                          | 49%                          |  |
|              | January            | 31,036               | 32,014                 | 56,560            | 82%                          | 77%                          | January   | \$                 | 286,108           |    | 300,600                |    | 386,702           | 35%                          | 29%                          |  |
|              | February           | 46,077               | 34,145                 | 69,248            | 50%                          | 103%                         | February  | \$                 | 403,786           |    | 320,600                |    | 647,737           | 60%                          | 102%                         |  |
|              | March              | 66,454               | 42,982                 | 76,711            | 15%                          | 78%                          | March     | \$                 | 626,950           |    | 403,600                |    | 607,397           | -3%                          | 50%                          |  |
|              | April              | 86,151               | 50,209                 | 111,130           | 29%                          | 121%                         | April     | \$                 | 882,617           |    | 471,400                |    | 1,301,590         | 47%                          | 176%                         |  |
|              |                    | ,                    | ,                      | ,                 | -                            |                              | 1         | •                  | ,,                | •  | . ,                    | •  | ) )               | ·                            |                              |  |
|              | TOTAL              | 486,133              | 423,457                | 902,332           | 86%                          | 113%                         | TOTAL     | \$                 | 4,606,920         | \$ | 3,976,000              | \$ | 8,356,707         | 81%                          | 110%                         |  |
| * Accounting |                    | re revenue in Januar | ,                      | ,                 |                              |                              | 1         | •                  | , -,- •           |    | , .,                   | •  | , -,              |                              |                              |  |