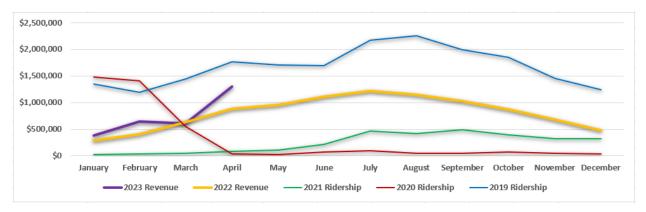

TAL              | 486,133              | 423,457                | 902,332           | 86%                          | 113%                         | TOTAL     | \$                 | 4,606,920         | \$ | 3,976,000              | \$ | 8,356,707         | 81%                          | 110%                         |  |
| * Accounting |                    | re revenue in Januar | ,                      | ,                 |                              |                              | 1         | •                  | , -,- •           |    | , .,                   | •  | , -,              |                              |                              |  |













# Bridge:

#### Traffic



#### Revenue



## <u>Bus:</u>





# <u>Bus:</u>

#### Revenue



# Ferry:

#### Ridership







## ATTACHMENT B

### GOLDEN GATE BRIDGE, HIGHWAY & TRANSPORTATION DISTRICT

|                         | C SOUTHBOUN |                                                                             |            | FY22/23 Actl | FY22/23 Bdgt |           |     | FY21/22     |    | FY22/23     |    | FY22/23      | FY22/23 Actl | FY22/23 Bdgt |  |  |  |  |  |  |
|-------------------------|-------------|-----------------------------------------------------------------------------|------------|--------------|--------------|-----------|-----|-------------|----|-------------|----|--------------|--------------|--------------|--|--|--|--|--|--|
|                         |             | FY21/22  FY22/23  FY22/23  FY22/23 Actl  FY22/23 Bdgt    TRAFFIC SOUTHBOUND |            |              |