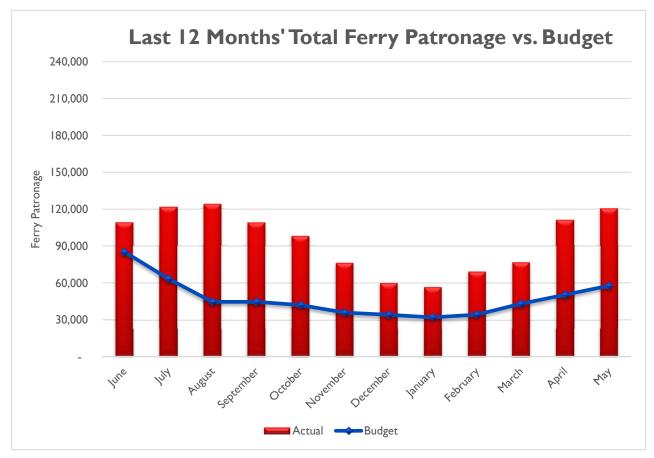

### GOLDEN GATE BRIDGE, HIGHWAY & TRANSPORTATION DISTRICT

|                         | C SOUTHBOUN |                                                                             |            | FY22/23 Actl | FY22/23 Bdgt |           |     | FY21/22     |    | FY22/23     |    | FY22/23      | FY22/23 Actl | FY22/23 Bdgt |  |  |  |  |  |  |
|-------------------------|-------------|-----------------------------------------------------------------------------|------------|--------------|--------------|-----------|-----|-------------|----|-------------|----|--------------|--------------|--------------|--|--|--|--|--|--|
|                         |             | FY21/22  FY22/23  FY22/23  FY22/23 Actl  FY22/23 Bdgt    TRAFFIC SOUTHBOUND |            |              |              |           |     |             |    |             |    | TOLL REVENUE |              |              |  |  |  |  |  |  |
| July                    | 1,400,583   | 1,442,600                                                                   | 1,379,116  | -2%          | -4%          | July      | \$  |             | \$ | 12,269,317  | \$ | 12,051,411   | 6%           | -2%          |  |  |  |  |  |  |
| July<br>August          | 1,386,250   | 1,427,838                                                                   | 1,456,006  | 5%           | 2%           | August    | \$  | , ,         |    | 12,143,758  |    | 12,765,299   | 16%          | 5%           |  |  |  |  |  |  |
|                         |             | 1,372,163                                                                   | 1,409,294  | 6%           | 3%           | September |     | 11,335,504  |    |             | \$ | 12,815,323   | 13%          | 10%          |  |  |  |  |  |  |
| CD September<br>October | 1,347,664   | 1,388,094                                                                   | 1,419,700  | 5%           | 2%           | October   | \$  |             | \$ |             | \$ | 12,238,069   | 15%          | 4%           |  |  |  |  |  |  |
| Novembe                 |             | 1,362,140                                                                   | 1,319,036  | 0%           | -3%          | November  |     | 11,685,719  |    | 11,585,001  |    | 12,150,046   | 4%           | 5%           |  |  |  |  |  |  |
| Decembe                 |             | 1,334,868                                                                   | 1,274,482  | -2%          | -5%          | December  |     | 10,182,156  |    | 11,353,049  |    | 11,353,053   | 11%          | 0%           |  |  |  |  |  |  |
| January                 | 1,147,861   | 1,180,436                                                                   | 1,195,666  | 4%           | 1%           | January   | \$  | 9,165,639   |    | 10,039,605  |    | 11,276,473   | 23%          | 12%          |  |  |  |  |  |  |
| February                | 1,167,784   | 1,135,428                                                                   | 1,187,067  | 2%           | 5%           | February  | \$  | 9,805,438   |    |             | \$ | 10,753,353   | 10%          | 11%          |  |  |  |  |  |  |
|                         | 1,370,880   | 1,334,209                                                                   | 1,360,415  | -1%          | 2%           | March     | \$  | 10,969,253  |    | 11,347,452  |    | 11,595,875   | 6%           | 2%           |  |  |  |  |  |  |
| March<br>April          | 1,340,741   | 1,351,609                                                                   | 1,403,141  | 5%           | 4%           | April     | \$  |             |    | 11,495,431  |    | 12,773,465   | 10%          | 11%          |  |  |  |  |  |  |
|                         | 1,429,232   | 1,458,075                                                                   | 1,479,378  | 3.5%         | 1.5%         | May       | \$  | 12,015,901  |    | 12,400,927  |    | 12,832,221   | 6.8%         | 3.5%         |  |  |  |  |  |  |
| May May                 | 1,129,202   | 1,100,070                                                                   | 1,179,070  | 01070        | 1.0 / 0      |           | Ψ   | 12,010,001  | Ψ  | 12,100,927  | Ψ  | 12,002,221   | 01070        | 21070        |  |  |  |  |  |  |
| TOTAL                   | 14,541,646  | 14,787,460                                                                  | 14,883,301 | 2%           | 1%           | TOTAL     | \$  | 119,842,440 | \$ | 125,767,344 | \$ | 132,604,588  | 11%          | 5%           |  |  |  |  |  |  |
| RIDERS                  | нір         |                                                                             |            |              |              | FARE RE   | VE  | NUE         |    |             |    |              |              |              |  |  |  |  |  |  |
| July                    | 82,325      | 84,795                                                                      | 109,093    | 33%          | 29%          | July      | \$  | 402,922     | \$ | 429,100     | \$ | 606,324      | 50%          | 41%          |  |  |  |  |  |  |
| August                  | 80,775      | 83,198                                                                      | 121,184    | 50%          | 46%          | August    | \$  | 422,103     |    | 421,000     |    | 681,813      | 62%          | 62%          |  |  |  |  |  |  |
| Septembe                |             | 84,498                                                                      | 115,109    | 40%          | 36%          | September |     | 401,697     |    | 427,600     |    | 632,140      | 57%          | 48%          |  |  |  |  |  |  |
| October                 | 84,079      | 86,601                                                                      | 115,324    | 37%          | 33%          | October   | \$  | 442,280     |    | 438,200     |    | 635,300      | 44%          | 45%          |  |  |  |  |  |  |
| Novembe                 | ,           | 84,510                                                                      | 102,624    | 25%          | 21%          | November  |     | 407,665     |    | 427,600     |    | 535,815      | 31%          | 25%          |  |  |  |  |  |  |
| Decembe                 |             | 78,742                                                                      | 91,699     | 20%          | 16%          | December  |     | 388,795     |    | 398,400     |    | 423,715      | 9%           | 6%           |  |  |  |  |  |  |
| January                 | 68,338      | 67,861                                                                      | 97,628     | 43%          | 44%          | January   | \$  | 335,754     |    | 343,400     |    | 511,989      | 52%          | 49%          |  |  |  |  |  |  |
| February                | 74,227      | 63,852                                                                      | 97,499     | 31%          | 53%          | February  | \$  | 394,492     |    | 323,100     |    | 533,582      | 35%          | 65%          |  |  |  |  |  |  |
| March                   | 94,436      | 77,584                                                                      | 109,892    | 16%          | 42%          | March     | \$  | 515,752     |    | 392,600     |    | 674,280      | 31%          | 72%          |  |  |  |  |  |  |
| April                   | 97,369      | 80,691                                                                      | 111,240    | 14%          | 38%          | April     | \$  | 533,488     |    | 408,300     |    | 604,580      | 13%          | 48%          |  |  |  |  |  |  |
| May                     | 105,347     | 82,419                                                                      | 118,241    | 12.2%        | 43.5%        | May       | \$  | 645,018     |    | 417,000     |    | 641,103      | -1%          | 53.7%        |  |  |  |  |  |  |
| 5                       |             |                                                                             |            |              |              |           | +   | ,           | +  | ,           | +  | ,            |              |              |  |  |  |  |  |  |
| TOTAL                   | 927,431     | 874,751                                                                     | 1,189,533  | 28.3%        | 36.0%        | TOTAL     | \$  | 4,889,966   | \$ | 4,426,300   | \$ | 6,480,641    | 33%          | 46%          |  |  |  |  |  |  |
| RIDERS                  | RIDERSHIP   |                                                                             |            |              |              |           | VEN | NUE         |    |             |    |              |              |              |  |  |  |  |  |  |
| July                    | 61,507      | 63,352                                                                      | 121,856    | 98%          | 92%          | July      | \$  | 459,361     | \$ | 594,800     | \$ | 1,217,231    | 165%         | 105%         |  |  |  |  |  |  |
| August                  | 43,271      | 44,569                                                                      | 123,908    | 186%         | 178%         | August    | \$  | 421,304     | \$ | 418,500     | \$ | 1,148,306    | 173%         | 174%         |  |  |  |  |  |  |
| Septembe                | er 43,200   | 44,496                                                                      | 108,920    | 152%         | 145%         | September |     | 490,501     | \$ | 417,800     | \$ | 1,021,315    | 108%         | 144%         |  |  |  |  |  |  |
|                         | 40,690      | 41,911                                                                      | 97,834     | 140%         | 133%         | October   | \$  | 391,155     |    | 393,500     |    | 866,526      | 122%         | 120%         |  |  |  |  |  |  |
| October<br>November     |             | 35,751                                                                      | 76,211     | 120%         | 113%         | November  | \$  | 320,204     |    | 335,700     |    | 683,265      | 113%         | 104%         |  |  |  |  |  |  |
| Decembe                 | r 33,037    | 34,028                                                                      | 59,954     | 81%          | 76%          | December  |     | 324,934     | \$ | 319,500     |    | 476,638      | 47%          | 49%          |  |  |  |  |  |  |
| December<br>January     | 31,036      | 32,014                                                                      | 56,560     | 82%          | 77%          | January   | \$  | 286,108     |    | 300,600     |    | 386,702      | 35%          | 29%          |  |  |  |  |  |  |
|                         | 46,077      | 34,145                                                                      | 69,248     | 50%          | 103%         | February  | \$  | 403,786     |    | 320,600     |    | 647,737      | 60%          | 102%         |  |  |  |  |  |  |
| February<br>March       | 66,454      | 42,982                                                                      | 76,711     | 15%          | 78%          | March     | \$  | 626,950     |    | 403,600     |    | 607,397      | -3%          | 50%          |  |  |  |  |  |  |
| A                       | 86,151      | 50,209                                                                      | 111,130    | 29%          | 121%         | April     | \$  | 882,617     |    | ,           | \$ | 1,301,590    | 47%          | 176%         |  |  |  |  |  |  |
| May                     | 95,177      | 57,670                                                                      | 120,396    | 26.5%        | 108.8%       | May       | \$  | 951,921     |    | 541,500     |    | 1,117,450    | 17.4%        | 106.4%       |  |  |  |  |  |  |
| TOTAL                   | 581,310     | 481,127                                                                     | 1,022,728  | 76%          | 113%         | TOTAL     | \$  | 5,558,841   | \$ | 4,517,500   | \$ | 9,474,157    | 70%          | 110%         |  |  |  |  |  |  |

### Ridership