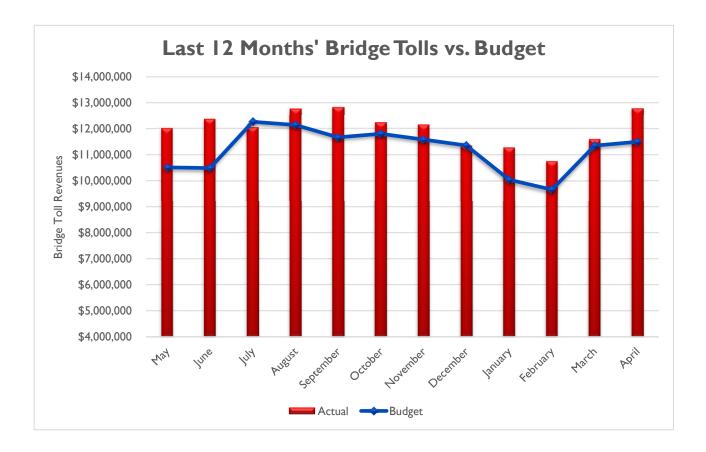

### GOLDEN GATE BRIDGE, HIGHWAY & TRANSPORTATION DISTRICT

|              |                    | Actual<br>FY21/22    | Adj. Budget<br>FY22/23 | Actual<br>FY22/23 | FY21/22 Actl<br>FY22/23 Actl | FY22/23 Actl<br>FY22/23 Bdgt |           |                    | Actual<br>FY21/22 | A  | Adj. Budget<br>FY22/23 |    | Actual<br>FY22/23 | FY21/22 Actl<br>FY22/23 Actl | FY22/23 Actl<br>FY22/23 Bdgt |  |
|--------------|--------------------|----------------------|------------------------|-------------------|------------------------------|------------------------------|-----------|--------------------|-------------------|----|------------------------|----|-------------------|------------------------------|------------------------------|--|
|              | TRAFFIC SOUTHBOUND |                      |                        |                   |                              |                              |           | TOLL REVENUE       |                   |    |                        |    |                   |                              |                              |  |
|              | July               | 1,400,583            | 1,442,600              | 1,379,116         | -2%                          | -4%                          | July      | \$                 |                   | \$ | 12,269,317             | \$ | 12,051,411        | 6%                           | -2%                          |  |
|              | August             | 1,386,250            | 1,427,838              | 1,456,006         | 5%                           | 2%                           | August    | \$                 | , ,               | \$ | 12,143,758             |    | 12,765,299        | 16%                          | 5%                           |  |
|              | September          | 1,332,197            | 1,372,163              | 1,409,294         | 6%                           | 3%                           | September |                    | 11,335,504        |    | 11,670,246             |    | 12,815,323        | 13%                          | 10%                          |  |
| <b>U</b>     | October            | 1,347,664            | 1,388,094              | 1,419,700         | 5%                           | 2%                           | October   | \$                 |                   | \$ | 11,805,739             |    | 12,238,069        | 15%                          | 4%                           |  |
|              | November           | 1,322,466            | 1,362,140              | 1,319,036         | 0%                           | -3%                          | November  |                    |                   | \$ | 11,585,001             |    | 12,150,046        | 4%                           | 5%                           |  |
|              | December           | 1,295,988            | 1,334,868              | 1,274,482         | -2%                          | -5%                          | December  | \$                 |                   | \$ | 11,353,049             |    | 11,353,053        | 11%                          | 0%                           |  |
|              | January            | 1,147,861            | 1,180,436              | 1,195,666         | 4%                           | 1%                           | January   | \$                 | 9,165,639         |    | 10,039,605             |    | 11,276,473        | 23%                          | 12%                          |  |
|              | February           | 1,167,784            | 1,135,428              | 1,187,067         | 2%                           | 5%                           | February  | \$                 | 9,805,438         |    | 9,656,819              |    | 10,753,353        | 10%                          | 11%                          |  |
|              | March              | 1,370,880            | 1,334,209              | 1,360,415         | -1%                          | 2%                           | March     | \$                 | 10,969,253        |    | 11,347,452             |    | 11,595,875        | 6%                           | 2%                           |  |
|              | April              | 1,340,741            | 1,351,609              | 1,403,141         | 5%                           | 4%                           | April     | \$                 | 11,633,088        |    | 11,495,431             |    | 12,773,465        | 10%                          | 11%                          |  |
|              |                    |                      |                        |                   |                              |                              | 1         |                    |                   |    |                        |    |                   |                              |                              |  |
|              | TOTAL              | 13,112,414           | 13,329,385             | 13,403,923        | 2%                           | 1%                           | TOTAL     | \$                 | 107,826,539       | \$ | 113,366,417            | \$ | 119,772,367       | 11%                          | 6%                           |  |
|              |                    |                      |                        |                   |                              |                              | 1         |                    |                   |    |                        |    |                   |                              |                              |  |
|              | RIDERSHI           | -                    |                        |                   |                              |                              | FARE RE   |                    |                   |    |                        |    |                   |                              |                              |  |
|              | July               | 82,325               | 84,795                 | 109,093           | 33%                          | 29%                          | July      | \$                 | 402,922           |    | 429,100                |    | 606,324           | 50%                          | 41%                          |  |
|              | August             | 80,775               | 83,198                 | 121,184           | 50%                          | 46%                          | August    | \$                 | 422,103           |    | 421,000                |    | 681,813           | 62%                          | 62%                          |  |
|              | September          | 82,037               | 84,498                 | 115,109           | 40%                          | 36%                          | September |                    | 401,697           |    | 427,600                |    | 632,140           | 57%                          | 48%                          |  |
|              | October            | 84,079               | 86,601                 | 115,324           | 37%                          | 33%                          | October   | \$                 | 442,280           |    | 438,200                |    | 635,300           | 44%                          | 45%                          |  |
|              | November           | 82,049               | 84,510                 | 102,624           | 25%                          | 21%                          | November  |                    | 407,665           |    | 427,600                |    | 535,815           | 31%                          | 25%                          |  |
|              | December           | 76,449               | 78,742                 | 91,699            | 20%                          | 16%                          | December  |                    | 388,795           |    | 398,400                |    | 423,715           | 9%                           | 6%                           |  |
|              | January            | 68,338               | 67,861                 | 97,628            | 43%                          | 44%                          | January   | \$                 | 335,754           |    | 343,400                |    | 511,989           | 52%                          | 49%                          |  |
|              | February           | 74,227               | 63,852                 | 97,499            | 31%                          | 53%                          | February  | \$                 | 394,492           |    | 323,100                |    | 533,582           | 35%                          | 65%                          |  |
|              | March              | 94,436               | 77,584                 | 109,892           | 16%                          | 42%                          | March     | \$                 | 515,752           |    | 392,600                |    | 674,280           | 31%                          | 72%                          |  |
|              | April              | 97,369               | 80,691                 | 111,240           | 14%                          | 38%                          | April     | \$                 | 533,488           | \$ | 408,300                | \$ | 604,580           | 13%                          | 48%                          |  |
|              | TOTAL              | 822,084              | 792,332                | 1,071,292         | 30.3%                        | 35.2%                        | TOTAL     | \$                 | 4,244,948         | \$ | 4,009,300              | \$ | 5,839,538         | 38%                          | 46%                          |  |
| [            | RIDERSHI           | D                    |                        |                   |                              |                              | FARE RE   | VE                 | NHE               |    |                        |    |                   |                              |                              |  |
|              | July               | <u>61,507</u>        | 63,352                 | 121,856           | 98%                          | 92%                          | July      | <u>v E</u> 1<br>\$ | 459,361           | ¢  | 594,800                | ¢  | 1,217,231         | 165%                         | 105%                         |  |
|              | August             | 43,271               | 44,569                 | 121,850           | 186%                         | 9270<br>178%                 | August    | \$                 | 439,301           |    | 418,500                |    | 1,148,306         | 10378                        | 103%                         |  |
|              | September          | 43,200               | 44,496                 | 108,920           | 152%                         | 145%                         | September |                    | 490,501           |    | 417,800                |    | 1,021,315         | 108%                         | 144%                         |  |
|              | October            | 40,690               | 41,911                 | 97,834            | 140%                         | 133%                         | October   | \$                 | 391,155           |    | 393,500                |    | 866,526           | 122%                         | 120%                         |  |
|              | November           | 34,710               | 35,751                 | 76,211            | 120%                         | 113%                         | November  |                    | 320,204           |    | 335,700                |    | 683,265           | 113%                         | 104%                         |  |
|              | December           | 33,037               | 34,028                 | 59,954            | 81%                          | 76%                          | December  |                    | 324,934           |    | 319,500                |    | 476,638           | 47%                          | 49%                          |  |
|              | January            | 31,036               | 32,014                 | 56,560            | 82%                          | 77%                          | January   | \$                 | 286,108           |    | 300,600                |    | 386,702           | 35%                          | 29%                          |  |
|              | February           | 46,077               | 34,145                 | 69,248            | 50%                          | 103%                         | February  | \$                 | 403,786           |    | 320,600                |    | 647,737           | 60%                          | 102%                         |  |
|              | March              | 66,454               | 42,982                 | 76,711            | 15%                          | 78%                          | March     | \$                 | 626,950           |    | 403,600                |    | 607,397           | -3%                          | 50%                          |  |
|              | April              | 86,151               | 50,209                 | 111,130           | 29%                          | 121%                         | April     | \$                 | 882,617           |    | 471,400                |    | 1,301,590         | 47%                          | 176%                         |  |
|              |                    | ,                    | ,                      | ,                 | -                            |                              | 1         | •                  | ,,                | •  | . ,                    | •  | ) )               | ·                            |                              |  |
|              | TOTAL              | 486,133              | 423,457                | 902,332           | 86%                          | 113%                         | TOTAL     | \$                 | 4,606,920         | \$ | 3,976,000              | \$ | 8,356,707         | 81%                          | 110%                         |  |
| * Accounting |                    | re revenue in Januar | ,                      | ,                 |                              |                              | 1         | •                  | , -,- •           |    | , .,                   | •  | , -,              |                              |                              |  |

#### Revenue

### GOLDEN GATE BRIDGE, HIGHWAY & TRANSPORTATION DISTRICT

|                         | C SOUTHBOUN |                                                                             |            | FY22/23 Actl | FY22/23 Bdgt |           |     | FY21/22     |    | FY22/23     |    | FY22/23      | FY22/23 Actl | FY22/23 Bdgt |  |  |  |  |  |  |
|-------------------------|-------------|-----------------------------------------------------------------------------|------------|--------------|--------------|-----------|-----|-------------|----|-------------|----|--------------|--------------|--------------|--|--|--|--|--|--|
|                         |             | FY21/22  FY22/23  FY22/23  FY22/23 Actl  FY22/23 Bdgt    TRAFFIC SOUTHBOUND |            |              |              |           |     |             |    |             |    | TOLL REVENUE |              |              |  |  |  |  |  |  |
| July                    | 1,400,583   | 1,442,600                                                                   | 1,379,116  | -2%          | -4%          | July      | \$  |             | \$ | 12,269,317  | \$ | 12,051,411   | 6%           | -2%          |  |  |  |  |  |  |
| July<br>August          | 1,386,250   | 1,427,838                                                                   | 1,456,006  | 5%           | 2%           | August    | \$  | , ,         |    | 12,143,758  |    | 12,765,299   | 16%          | 5%           |  |  |  |  |  |  |
|                         |             | 1,372,163                                                                   | 1,409,294  | 6%           | 3%           | September |     | 11,335,504  |    |             | \$ | 12,815,323   | 13%          | 10%          |  |  |  |  |  |  |
| CD September<br>October | 1,347,664   | 1,388,094                                                                   | 1,419,700  | 5%           | 2%           | October   | \$  |             | \$ |             | \$ | 12,238,069   | 15%          | 4%           |  |  |  |  |  |  |
| Novembe                 |             | 1,362,140                                                                   | 1,319,036  | 0%           | -3%          | November  |     | 11,685,719  |    | 11,585,001  |    | 12,150,046   | 4%           | 5%           |  |  |  |  |  |  |
| Decembe                 |             | 1,334,868                                                                   | 1,274,482  | -2%          | -5%          | December  |     | 10,182,156  |    | 11,353,049  |    | 11,353,053   | 11%          | 0%           |  |  |  |  |  |  |
| January                 | 1,147,861   | 1,180,436                                                                   | 1,195,666  | 4%           | 1%           | January   | \$  | 9,165,639   |    | 10,039,605  |    | 11,276,473   | 23%          | 12%          |  |  |  |  |  |  |
| February                | 1,167,784   | 1,135,428                                                                   | 1,187,067  | 2%           | 5%           | February  | \$  | 9,805,438   |    |             | \$ | 10,753,353   | 10%          | 11%          |  |  |  |  |  |  |
|                         | 1,370,880   | 1,334,209                                                                   | 1,360,415  | -1%          | 2%           | March     | \$  | 10,969,253  |    | 11,347,452  |    | 11,595,875   | 6%           | 2%           |  |  |  |  |  |  |
| March<br>April          | 1,340,741   | 1,351,609                                                                   | 1,403,141  | 5%           | 4%           | April     | \$  |             |    | 11,495,431  |    | 12,773,465   | 10%          | 11%          |  |  |  |  |  |  |
|                         | 1,429,232   | 1,458,075                                                                   | 1,479,378  | 3.5%         | 1.5%         | May       | \$  | 12,015,901  |    | 12,400,927  |    | 12,832,221   | 6.8%         | 3.5%         |  |  |  |  |  |  |
| May May                 | 1,129,202   | 1,100,070                                                                   | 1,179,070  | 01070        | 1.0 / 0      |           | Ψ   | 12,010,001  | Ψ  | 12,100,927  | Ψ  | 12,002,221   | 01070        | 21070        |  |  |  |  |  |  |
| TOTAL                   | 14,541,646  | 14,787,460                                                                  | 14,883,301 | 2%           | 1%           | TOTAL     | \$  | 119,842,440 | \$ | 125,767,344 | \$ | 132,604,588  | 11%          | 5%           |  |  |  |  |  |  |
| RIDERS                  | нір         |                                                                             |            |              |              | FARE RE   | VE  | NUE         |    |             |    |              |              |              |  |  |  |  |  |  |
| July                    | 82,325      | 84,795                                                                      | 109,093    | 33%          | 29%          | July      | \$  | 402,922     | \$ | 429,100     | \$ | 606,324      | 50%          | 41%          |  |  |  |  |  |  |
| August                  | 80,775      | 83,198                                                                      | 121,184    | 50%          | 46%          | August    | \$  | 422,103     |    | 421,000     |    | 681,813      | 62%          | 62%          |  |  |  |  |  |  |
| Septembe                |             | 84,498                                                                      | 115,109    | 40%          | 36%          | September |     | 401,697     |    | 427,600     |    | 632,140      | 57%          | 48%          |  |  |  |  |  |  |
| October                 | 84,079      | 86,601                                                                      | 115,324    | 37%          | 33%          | October   | \$  | 442,280     |    | 438,200     |    | 635,300      | 44%          | 45%          |  |  |  |  |  |  |
| Novembe                 | ,           | 84,510                                                                      | 102,624    | 25%          | 21%          | November  |     | 407,665     |    | 427,600     |    | 535,815      | 31%          | 25%          |  |  |  |  |  |  |
| Decembe                 |             | 78,742                                                                      | 91,699     | 20%          | 16%          | December  |     | 388,795     |    | 398,400     |    | 423,715      | 9%           | 6%           |  |  |  |  |  |  |
| January                 | 68,338      | 67,861                                                                      | 97,628     | 43%          | 44%          | January   | \$  | 335,754     |    | 343,400     |    | 511,989      | 52%          | 49%          |  |  |  |  |  |  |
| February                | 74,227      | 63,852                                                                      | 97,499     | 31%          | 53%          | February  | \$  | 394,492     |    | 323,100     |    | 533,582      | 35%          | 65%          |  |  |  |  |  |  |
| March                   | 94,436      | 77,584                                                                      | 109,892    | 16%          | 42%          | March     | \$  | 515,752     |    | 392,600     |    | 674,280      | 31%          | 72%          |  |  |  |  |  |  |
| April                   | 97,369      | 80,691                                                                      | 111,240    | 14%          | 38%          | April     | \$  | 533,488     |    | 408,300     |    | 604,580      | 13%          | 48%          |  |  |  |  |  |  |
| May                     | 105,347     | 82,419                                                                      | 118,241    | 12.2%        | 43.5%        | May       | \$  | 645,018     |    | 417,000     |    | 641,103      | -1%          | 53.7%        |  |  |  |  |  |  |
| 5                       |             |                                                                             |            |              |              |           | +   | ,           | +  | ,           | +  | ,            |              |              |  |  |  |  |  |  |
| TOTAL                   | 927,431     | 874,751                                                                     | 1,189,533  | 28.3%        | 36.0%        | TOTAL     | \$  | 4,889,966   | \$ | 4,426,300   | \$ | 6,480,641    | 33%          | 46%          |  |  |  |  |  |  |
| RIDERS                  | RIDERSHIP   |                                                                             |            |              |              |           | VEN | NUE         |    |             |    |              |              |              |  |  |  |  |  |  |
| July                    | 61,507      | 63,352                                                                      | 121,856    | 98%          | 92%          | July      | \$  | 459,361     | \$ | 594,800     | \$ | 1,217,231    | 165%         | 105%         |  |  |  |  |  |  |
| August                  | 43,271      | 44,569                                                                      | 123,908    | 186%         | 178%         | August    | \$  | 421,304     | \$ | 418,500     | \$ | 1,148,306    | 173%         | 174%         |  |  |  |  |  |  |
| Septembe                | er 43,200   | 44,496                                                                      | 108,920    | 152%         | 145%         | September |     | 490,501     | \$ | 417,800     | \$ | 1,021,315    | 108%         | 144%         |  |  |  |  |  |  |
|                         | 40,690      | 41,911                                                                      | 97,834     | 140%         | 133%         | October   | \$  | 391,155     |    | 393,500     |    | 866,526      | 122%         | 120%         |  |  |  |  |  |  |
| October<br>November     |             | 35,751                                                                      | 76,211     | 120%         | 113%         | November  | \$  | 320,204     |    | 335,700     |    | 683,265      | 113%         | 104%         |  |  |  |  |  |  |
| Decembe                 | r 33,037    | 34,028                                                                      | 59,954     | 81%          | 76%          | December  |     | 324,934     | \$ | 319,500     |    | 476,638      | 47%          | 49%          |  |  |  |  |  |  |
| December<br>January     | 31,036      | 32,014                                                                      | 56,560     | 82%          | 77%          | January   | \$  | 286,108     |    | 300,600     |    | 386,702      | 35%          | 29%          |  |  |  |  |  |  |
|                         | 46,077      | 34,145                                                                      | 69,248     | 50%          | 103%         | February  | \$  | 403,786     |    | 320,600     |    | 647,737      | 60%          | 102%         |  |  |  |  |  |  |
| February<br>March       | 66,454      | 42,982                                                                      | 76,711     | 15%          | 78%          | March     | \$  | 626,950     |    | 403,600     |    | 607,397      | -3%          | 50%          |  |  |  |  |  |  |
| A                       | 86,151      | 50,209                                                                      | 111,130    | 29%          | 121%         | April     | \$  | 882,617     |    | ,           | \$ | 1,301,590    | 47%          | 176%         |  |  |  |  |  |  |
| May                     | 95,177      | 57,670                                                                      | 120,396    | 26.5%        | 108.8%       | May       | \$  | 951,921     |    | 541,500     |    | 1,117,450    | 17.4%        | 106.4%       |  |  |  |  |  |  |
| TOTAL                   | 581,310     | 481,127                                                                     | 1,022,728  | 76%          | 113%         | TOTAL     | \$  | 5,558,841   | \$ | 4,517,500   | \$ | 9,474,157    | 70%          | 110%         |  |  |  |  |  |  |