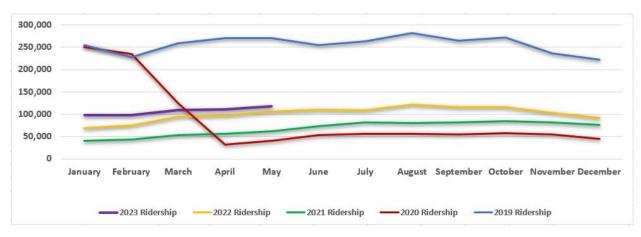

111,130    | 29%          | 121%         | April     | \$  | 882,617     |    | ,           | \$ | 1,301,590    | 47%          | 176%         |  |  |  |  |  |  |
| May                     | 95,177      | 57,670                                                                      | 120,396    | 26.5%        | 108.8%       | May       | \$  | 951,921     |    | 541,500     |    | 1,117,450    | 17.4%        | 106.4%       |  |  |  |  |  |  |
| TOTAL                   | 581,310     | 481,127                                                                     | 1,022,728  | 76%          | 113%         | TOTAL     | \$  | 5,558,841   | \$ | 4,517,500   | \$ | 9,474,157    | 70%          | 110%         |  |  |  |  |  |  |













# Bridge:

#### Traffic



#### Revenue



# <u>Bus:</u>





# <u>Bus:</u>

#### Revenue



# Ferry:

### Ridership