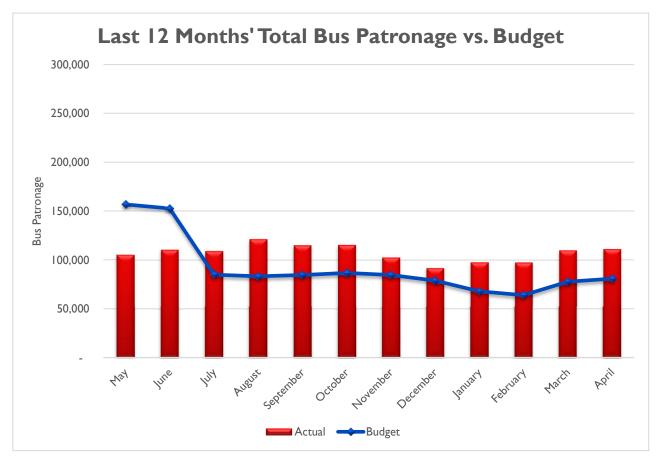

### GOLDEN GATE BRIDGE, HIGHWAY & TRANSPORTATION DISTRICT

|              |                    | Actual<br>FY21/22    | Adj. Budget<br>FY22/23 | Actual<br>FY22/23 | FY21/22 Actl<br>FY22/23 Actl | FY22/23 Actl<br>FY22/23 Bdgt |           |                    | Actual<br>FY21/22 | A  | Adj. Budget<br>FY22/23 |    | Actual<br>FY22/23 | FY21/22 Actl<br>FY22/23 Actl | FY22/23 Actl<br>FY22/23 Bdgt |  |
|--------------|--------------------|----------------------|------------------------|-------------------|------------------------------|------------------------------|-----------|--------------------|-------------------|----|------------------------|----|-------------------|------------------------------|------------------------------|--|
|              | TRAFFIC SOUTHBOUND |                      |                        |                   |                              |                              |           | TOLL REVENUE       |                   |    |                        |    |                   |                              |                              |  |
|              | July               | 1,400,583            | 1,442,600              | 1,379,116         | -2%                          | -4%                          | July      | \$                 |                   | \$ | 12,269,317             | \$ | 12,051,411        | 6%                           | -2%                          |  |
|              | August             | 1,386,250            | 1,427,838              | 1,456,006         | 5%                           | 2%                           | August    | \$                 | , ,               | \$ | 12,143,758             |    | 12,765,299        | 16%                          | 5%                           |  |
|              | September          | 1,332,197            | 1,372,163              | 1,409,294         | 6%                           | 3%                           | September |                    | 11,335,504        |    | 11,670,246             |    | 12,815,323        | 13%                          | 10%                          |  |
| <b>U</b>     | October            | 1,347,664            | 1,388,094              | 1,419,700         | 5%                           | 2%                           | October   | \$                 |                   | \$ | 11,805,739             |    | 12,238,069        | 15%                          | 4%                           |  |
|              | November           | 1,322,466            | 1,362,140              | 1,319,036         | 0%                           | -3%                          | November  |                    |                   | \$ | 11,585,001             |    | 12,150,046        | 4%                           | 5%                           |  |
|              | December           | 1,295,988            | 1,334,868              | 1,274,482         | -2%                          | -5%                          | December  | \$                 |                   | \$ | 11,353,049             |    | 11,353,053        | 11%                          | 0%                           |  |
|              | January            | 1,147,861            | 1,180,436              | 1,195,666         | 4%                           | 1%                           | January   | \$                 | 9,165,639         |    | 10,039,605             |    | 11,276,473        | 23%                          | 12%                          |  |
|              | February           | 1,167,784            | 1,135,428              | 1,187,067         | 2%                           | 5%                           | February  | \$                 | 9,805,438         |    | 9,656,819              |    | 10,753,353        | 10%                          | 11%                          |  |
|              | March              | 1,370,880            | 1,334,209              | 1,360,415         | -1%                          | 2%                           | March     | \$                 | 10,969,253        |    | 11,347,452             |    | 11,595,875        | 6%                           | 2%                           |  |
|              | April              | 1,340,741            | 1,351,609              | 1,403,141         | 5%                           | 4%                           | April     | \$                 | 11,633,088        |    | 11,495,431             |    | 12,773,465        | 10%                          | 11%                          |  |
|              |                    |                      |                        |                   |                              |                              | 1         |                    |                   |    |                        |    |                   |                              |                              |  |
|              | TOTAL              | 13,112,414           | 13,329,385             | 13,403,923        | 2%                           | 1%                           | TOTAL     | \$                 | 107,826,539       | \$ | 113,366,417            | \$ | 119,772,367       | 11%                          | 6%                           |  |
|              |                    |                      |                        |                   |                              |                              | 1         |                    |                   |    |                        |    |                   |                              |                              |  |
|              | RIDERSHI           | -                    |                        |                   |                              |                              | FARE RE   |                    |                   |    |                        |    |                   |                              |                              |  |
|              | July               | 82,325               | 84,795                 | 109,093           | 33%                          | 29%                          | July      | \$                 | 402,922           |    | 429,100                |    | 606,324           | 50%                          | 41%                          |  |
|              | August             | 80,775               | 83,198                 | 121,184           | 50%                          | 46%                          | August    | \$                 | 422,103           |    | 421,000                |    | 681,813           | 62%                          | 62%                          |  |
|              | September          | 82,037               | 84,498                 | 115,109           | 40%                          | 36%                          | September |                    | 401,697           |    | 427,600                |    | 632,140           | 57%                          | 48%                          |  |
|              | October            | 84,079               | 86,601                 | 115,324           | 37%                          | 33%                          | October   | \$                 | 442,280           |    | 438,200                |    | 635,300           | 44%                          | 45%                          |  |
|              | November           | 82,049               | 84,510                 | 102,624           | 25%                          | 21%                          | November  |                    | 407,665           |    | 427,600                |    | 535,815           | 31%                          | 25%                          |  |
|              | December           | 76,449               | 78,742                 | 91,699            | 20%                          | 16%                          | December  |                    | 388,795           |    | 398,400                |    | 423,715           | 9%                           | 6%                           |  |
|              | January            | 68,338               | 67,861                 | 97,628            | 43%                          | 44%                          | January   | \$                 | 335,754           |    | 343,400                |    | 511,989           | 52%                          | 49%                          |  |
|              | February           | 74,227               | 63,852                 | 97,499            | 31%                          | 53%                          | February  | \$                 | 394,492           |    | 323,100                |    | 533,582           | 35%                          | 65%                          |  |
|              | March              | 94,436               | 77,584                 | 109,892           | 16%                          | 42%                          | March     | \$                 | 515,752           |    | 392,600                |    | 674,280           | 31%                          | 72%                          |  |
|              | April              | 97,369               | 80,691                 | 111,240           | 14%                          | 38%                          | April     | \$                 | 533,488           | \$ | 408,300                | \$ | 604,580           | 13%                          | 48%                          |  |
|              | TOTAL              | 822,084              | 792,332                | 1,071,292         | 30.3%                        | 35.2%                        | TOTAL     | \$                 | 4,244,948         | \$ | 4,009,300              | \$ | 5,839,538         | 38%                          | 46%                          |  |
| [            | RIDERSHI           | D                    |                        |                   |                              |                              | FARE RE   | VE                 | NHE               |    |                        |    |                   |                              |                              |  |
|              | July               | <u>61,507</u>        | 63,352                 | 121,856           | 98%                          | 92%                          | July      | <u>v E</u> 1<br>\$ | 459,361           | ¢  | 594,800                | ¢  | 1,217,231         | 165%                         | 105%                         |  |
|              | August             | 43,271               | 44,569                 | 121,850           | 186%                         | 9270<br>178%                 | August    | \$                 | 439,301           |    | 418,500                |    | 1,148,306         | 10378                        | 103%                         |  |
|              | September          | 43,200               | 44,496                 | 108,920           | 152%                         | 145%                         | September |                    | 490,501           |    | 417,800                |    | 1,021,315         | 108%                         | 144%                         |  |
|              | October            | 40,690               | 41,911                 | 97,834            | 140%                         | 133%                         | October   | \$                 | 391,155           |    | 393,500                |    | 866,526           | 122%                         | 120%                         |  |
|              | November           | 34,710               | 35,751                 | 76,211            | 120%                         | 113%                         | November  |                    | 320,204           |    | 335,700                |    | 683,265           | 113%                         | 104%                         |  |
|              | December           | 33,037               | 34,028                 | 59,954            | 81%                          | 76%                          | December  |                    | 324,934           |    | 319,500                |    | 476,638           | 47%                          | 49%                          |  |
|              | January            | 31,036               | 32,014                 | 56,560            | 82%                          | 77%                          | January   | \$                 | 286,108           |    | 300,600                |    | 386,702           | 35%                          | 29%                          |  |
|              | February           | 46,077               | 34,145                 | 69,248            | 50%                          | 103%                         | February  | \$                 | 403,786           |    | 320,600                |    | 647,737           | 60%                          | 102%                         |  |
|              | March              | 66,454               | 42,982                 | 76,711            | 15%                          | 78%                          | March     | \$                 | 626,950           |    | 403,600                |    | 607,397           | -3%                          | 50%                          |  |
|              | April              | 86,151               | 50,209                 | 111,130           | 29%                          | 121%                         | April     | \$                 | 882,617           |    | 471,400                |    | 1,301,590         | 47%                          | 176%                         |  |
|              |                    | ,                    | ,                      | ,                 | -                            |                              | 1         | •                  | ,,                | •  | . ,                    | •  | ) )               | ·                            |                              |  |
|              | TOTAL              | 486,133              | 423,457                | 902,332           | 86%                          | 113%                         | TOTAL     | \$                 | 4,606,920         | \$ | 3,976,000              | \$ | 8,356,707         | 81%                          | 110%                         |  |
| * Accounting |                    | re revenue in Januar | ,                      | ,                 |                              |                              | 1         | •                  | , -,- •           |    | , .,                   | •  | , -,              |                              |                              |  |

## <u>Bus:</u>

### GOLDEN GATE BRIDGE, HIGHWAY & TRANSPORTATION DISTRICT

|                         | C SOUTHBOUN |                                                                             |            | FY22/23 Actl | FY22/23 Bdgt |           |     | FY21/22     |    | FY22/23     |    | FY22/23      | FY22/23 Actl | FY22/23 Bdgt |  |  |  |  |  |  |
|-------------------------|-------------|-----------------------------------------------------------------------------|------------|--------------|--------------|-----------|-----|-------------|----|-------------|----|--------------|--------------|--------------|--|--|--|--|--|--|
|                         |             | FY21/22  FY22/23  FY22/23  FY22/23 Actl  FY22/23 Bdgt    TRAFFIC SOUTHBOUND |            |              |              |           |     |             |    |             |    | TOLL REVENUE |              |              |  |  |  |  |  |  |
| July                    | 1,400,583   | 1,442,600                                                                   | 1,379,116  | -2%          | -4%          | July      | \$  |             | \$ | 12,269,317  | \$ | 12,051,411   | 6%           | -2%          |  |  |  |  |  |  |
| July<br>August          | 1,386,250   | 1,427,838                                                                   | 1,456,006  | 5%           | 2%           | August    | \$  | , ,         |    | 12,143,758  |    | 12,765,299   | 16%          | 5%           |  |  |  |  |  |  |
|                         |             | 1,372,163                                                                   | 1,409,294  | 6%           | 3%           | September |     | 11,335,504  |    |             | \$ | 12,815,323   | 13%          | 10%          |  |  |  |  |  |  |
| CD September<br>October | 1,347,664   | 1,388,094                                                                   | 1,419,700  | 5%           | 2%           | October   | \$  |             | \$ |             | \$ | 12,238,069   | 15%          | 4%           |  |  |  |  |  |  |
| Novembe                 |             | 1,362,140                                                                   | 1,319,036  | 0%           | -3%          | November  |     | 11,685,719  |    | 11,585,001  |    | 12,150,046   | 4%           | 5%           |  |  |  |  |  |  |
| Decembe                 |             | 1,334,868                                                                   | 1,274,482  | -2%          | -5%          | December  |     | 10,182,156  |    | 11,353,049  |    | 11,353,053   | 11%          | 0%           |  |  |  |  |  |  |
| January                 | 1,147,861   | 1,180,436                                                                   | 1,195,666  | 4%           | 1%           | January   | \$  | 9,165,639   |    | 10,039,605  |    | 11,276,473   | 23%          | 12%          |  |  |  |  |  |  |
| February                | 1,167,784   | 1,135,428                                                                   | 1,187,067  | 2%           | 5%           | February  | \$  | 9,805,438   |    |             | \$ | 10,753,353   | 10%          | 11%          |  |  |  |  |  |  |
|                         | 1,370,880   | 1,334,209                                                                   | 1,360,415  | -1%          | 2%           | March     | \$  | 10,969,253  |    | 11,347,452  |    | 11,595,875   | 6%           | 2%           |  |  |  |  |  |  |
| March<br>April          | 1,340,741   | 1,351,609                                                                   | 1,403,141  | 5%           | 4%           | April     | \$  |             |    | 11,495,431  |    | 12,773,465   | 10%          | 11%          |  |  |  |  |  |  |
|                         | 1,429,232   | 1,458,075                                                                   | 1,479,378  | 3.5%         | 1.5%         | May       | \$  | 12,015,901  |    | 12,400,927  |    | 12,832,221   | 6.8%         | 3.5%         |  |  |  |  |  |  |
| May May                 | 1,129,202   | 1,100,070                                                                   | 1,179,070  | 01070        | 1.0 / 0      |           | Ψ   | 12,010,001  | Ψ  | 12,100,927  | Ψ  | 12,002,221   | 01070        | 21070        |  |  |  |  |  |  |
| TOTAL                   | 14,541,646  | 14,787,460                                                                  | 14,883,301 | 2%           | 1%           | TOTAL     | \$  | 119,842,440 | \$ | 125,767,344 | \$ | 132,604,588  | 11%          | 5%           |  |  |  |  |  |  |
| RIDERS                  | нір         |                                                                             |            |              |              | FARE RE   | VE  | NUE         |    |             |    |              |              |              |  |  |  |  |  |  |
| July                    | 82,325      | 84,795                                                                      | 109,093    | 33%          | 29%          | July      | \$  | 402,922     | \$ | 429,100     | \$ | 606,324      | 50%          | 41%          |  |  |  |  |  |  |
| August                  | 80,775      | 83,198                                                                      | 121,184    | 50%          | 46%          | August    | \$  | 422,103     |    | 421,000     |    | 681,813      | 62%          | 62%          |  |  |  |  |  |  |
| Septembe                |             | 84,498                                                                      | 115,109    | 40%          | 36%          | September |     | 401,697     |    | 427,600     |    | 632,140      | 57%          | 48%          |  |  |  |  |  |  |
| October                 | 84,079      | 86,601                                                                      | 115,324    | 37%          | 33%          | October   | \$  | 442,280     |    | 438,200     |    | 635,300      | 44%          | 45%          |  |  |  |  |  |  |
| Novembe                 | ,           | 84,510                                                                      | 102,624    | 25%          | 21%          | November  |     | 407,665     |    | 427,600     |    | 535,815      | 31%          | 25%          |  |  |  |  |  |  |
| Decembe                 |             | 78,742                                                                      | 91,699     | 20%          | 16%          | December  |     | 388,795     |    | 398,400     |    | 423,715      | 9%           | 6%           |  |  |  |  |  |  |
| January                 | 68,338      | 67,861                                                                      | 97,628     | 43%          | 44%          | January   | \$  | 335,754     |    | 343,400     |    | 511,989      | 52%          | 49%          |  |  |  |  |  |  |
| February                | 74,227      | 63,852                                                                      | 97,499     | 31%          | 53%          | February  | \$  | 394,492     |    | 323,100     |    | 533,582      | 35%          | 65%          |  |  |  |  |  |  |
| March                   | 94,436      | 77,584                                                                      | 109,892    | 16%          | 42%          | March     | \$  | 515,752     |    | 392,600     |    | 674,280      | 31%          | 72%          |  |  |  |  |  |  |
| April                   | 97,369      | 80,691                                                                      | 111,240    | 14%          | 38%          | April     | \$  | 533,488     |    | 408,300     |    | 604,580      | 13%          | 48%          |  |  |  |  |  |  |
| May                     | 105,347     | 82,419                                                                      | 118,241    | 12.2%        | 43.5%        | May       | \$  | 645,018     |    | 417,000     |    | 641,103      | -1%          | 53.7%        |  |  |  |  |  |  |
| 5                       |             |                                                                             |            |              |              |           | +   | ,           | +  | ,           | +  | ,            |              |              |  |  |  |  |  |  |
| TOTAL                   | 927,431     | 874,751                                                                     | 1,189,533  | 28.3%        | 36.0%        | TOTAL     | \$  | 4,889,966   | \$ | 4,426,300   | \$ | 6,480,641    | 33%          | 46%          |  |  |  |  |  |  |
| RIDERS                  | RIDERSHIP   |                                                                             |            |              |              |           | VEN | NUE         |    |             |    |              |              |              |  |  |  |  |  |  |
| July                    | 61,507      | 63,352                                                                      | 121,856    | 98%          | 92%          | July      | \$  | 459,361     | \$ | 594,800     | \$ | 1,217,231    | 165%         | 105%         |  |  |  |  |  |  |
| August                  | 43,271      | 44,569                                                                      | 123,908    | 186%         | 178%         | August    | \$  | 421,304     | \$ | 418,500     | \$ | 1,148,306    | 173%         | 174%         |  |  |  |  |  |  |
| Septembe                | er 43,200   | 44,496                                                                      | 108,920    | 152%         | 145%         | September |     | 490,501     | \$ | 417,800     | \$ | 1,021,315    | 108%         | 144%         |  |  |  |  |  |  |
|                         | 40,690      | 41,911                                                                      | 97,834     | 140%         | 133%         | October   | \$  | 391,155     |    | 393,500     |    | 866,526      | 122%         | 120%         |  |  |  |  |  |  |
| October<br>November     |             | 35,751                                                                      | 76,211     | 120%         | 113%         | November  | \$  | 320,204     |    | 335,700     |    | 683,265      | 113%         | 104%         |  |  |  |  |  |  |
| Decembe                 | r 33,037    | 34,028                                                                      | 59,954     | 81%          | 76%          | December  |     | 324,934     | \$ | 319,500     |    | 476,638      | 47%          | 49%          |  |  |  |  |  |  |
| December<br>January     | 31,036      | 32,014                                                                      | 56,560     | 82%          | 77%          | January   | \$  | 286,108     |    | 300,600     |    | 386,702      | 35%          | 29%          |  |  |  |  |  |  |
|                         | 46,077      | 34,145                                                                      | 69,248     | 50%          | 103%         | February  | \$  | 403,786     |    | 320,600     |    | 647,737      | 60%          | 102%         |  |  |  |  |  |  |
| February<br>March       | 66,454      | 42,982                                                                      | 76,711     | 15%          | 78%          | March     | \$  | 626,950     |    | 403,600     |    | 607,397      | -3%          | 50%          |  |  |  |  |  |  |
| A                       | 86,151      | 50,209                                                                      | 111,130    | 29%          | 121%         | April     | \$  | 882,617     |    | ,           | \$ | 1,301,590    | 47%          | 176%         |  |  |  |  |  |  |
| May                     | 95,177      | 57,670                                                                      | 120,396    | 26.5%        | 108.8%       | May       | \$  | 951,921     |    | 541,500     |    | 1,117,450    | 17.4%        | 106.4%       |  |  |  |  |  |  |
| TOTAL                   | 581,310     | 481,127                                                                     | 1,022,728  | 76%          | 113%         | TOTAL     | \$  | 5,558,841   | \$ | 4,517,500   | \$ | 9,474,157    | 70%          | 110%         |  |  |  |  |  |  |

# <u>Bus:</u>