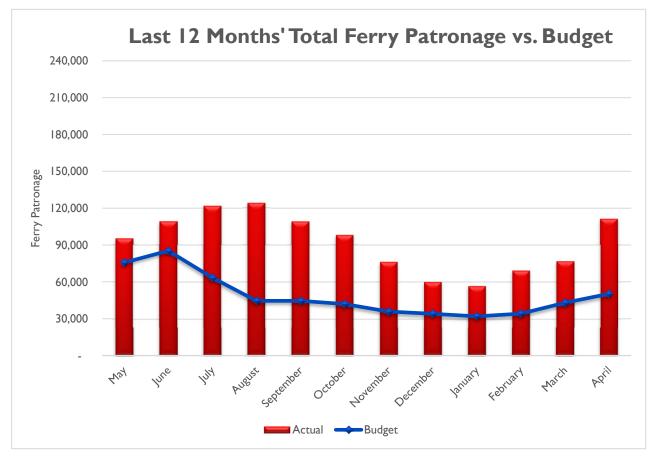

# Ferry:

#### Ridership

### GOLDEN GATE BRIDGE, HIGHWAY & TRANSPORTATION DISTRICT

|              |                    | Actual<br>FY21/22    | Adj. Budget<br>FY22/23 | Actual<br>FY22/23 | FY21/22 Actl<br>FY22/23 Actl | FY22/23 Actl<br>FY22/23 Bdgt |           |                    | Actual<br>FY21/22 | A  | Adj. Budget<br>FY22/23 |    | Actual<br>FY22/23 | FY21/22 Actl<br>FY22/23 Actl | FY22/23 Actl<br>FY22/23 Bdgt |  |
|--------------|--------------------|----------------------|------------------------|-------------------|------------------------------|------------------------------|-----------|--------------------|-------------------|----|------------------------|----|-------------------|------------------------------|------------------------------|--|
|              | TRAFFIC SOUTHBOUND |                      |                        |                   |                              |                              |           | TOLL REVENUE       |                   |    |                        |    |                   |                              |                              |  |
|              | July               | 1,400,583            | 1,442,600              | 1,379,116         | -2%                          | -4%                          | July      | \$                 |                   | \$ | 12,269,317             | \$ | 12,051,411        | 6%                           | -2%                          |  |
|              | August             | 1,386,250            | 1,427,838              | 1,456,006         | 5%                           | 2%                           | August    | \$                 | , ,               | \$ | 12,143,758             |    | 12,765,299        | 16%                          | 5%                           |  |
|              | September          | 1,332,197            | 1,372,163              | 1,409,294         | 6%                           | 3%                           | September |                    | 11,335,504        |    | 11,670,246             |    | 12,815,323        | 13%                          | 10%                          |  |
| <b>U</b>     | October            | 1,347,664            | 1,388,094              | 1,419,700         | 5%                           | 2%                           | October   | \$                 |                   | \$ | 11,805,739             |    | 12,238,069        | 15%                          | 4%                           |  |
|              | November           | 1,322,466            | 1,362,140              | 1,319,036         | 0%                           | -3%                          | November  |                    |                   | \$ | 11,585,001             |    | 12,150,046        | 4%                           | 5%                           |  |
|              | December           | 1,295,988            | 1,334,868              | 1,274,482         | -2%                          | -5%                          | December  | \$                 |                   | \$ | 11,353,049             |    | 11,353,053        | 11%                          | 0%                           |  |
|              | January            | 1,147,861            | 1,180,436              | 1,195,666         | 4%                           | 1%                           | January   | \$                 | 9,165,639         |    | 10,039,605             |    | 11,276,473        | 23%                          | 12%                          |  |
|              | February           | 1,167,784            | 1,135,428              | 1,187,067         | 2%                           | 5%                           | February  | \$                 | 9,805,438         |    | 9,656,819              |    | 10,753,353        | 10%                          | 11%                          |  |
|              | March              | 1,370,880            | 1,334,209              | 1,360,415         | -1%                          | 2%                           | March     | \$                 | 10,969,253        |    | 11,347,452             |    | 11,595,875        | 6%                           | 2%                           |  |
|              | April              | 1,340,741            | 1,351,609              | 1,403,141         | 5%                           | 4%                           | April     | \$                 | 11,633,088        |    | 11,495,431             |    | 12,773,465        | 10%                          | 11%                          |  |
|              |                    |                      |                        |                   |                              |                              | 1         |                    |                   |    |                        |    |                   |                              |                              |  |
|              | TOTAL              | 13,112,414           | 13,329,385             | 13,403,923        | 2%                           | 1%                           | TOTAL     | \$                 | 107,826,539       | \$ | 113,366,417            | \$ | 119,772,367       | 11%                          | 6%                           |  |
|              |                    |                      |                        |                   |                              |                              | 1         |                    |                   |    |                        |    |                   |                              |                              |  |
|              | RIDERSHI           | -                    |                        |                   |                              |                              | FARE RE   |                    |                   |    |                        |    |                   |                              |                              |  |
|              | July               | 82,325               | 84,795                 | 109,093           | 33%                          | 29%                          | July      | \$                 | 402,922           |    | 429,100                |    | 606,324           | 50%                          | 41%                          |  |
|              | August             | 80,775               | 83,198                 | 121,184           | 50%                          | 46%                          | August    | \$                 | 422,103           |    | 421,000                |    | 681,813           | 62%                          | 62%                          |  |
|              | September          | 82,037               | 84,498                 | 115,109           | 40%                          | 36%                          | September |                    | 401,697           |    | 427,600                |    | 632,140           | 57%                          | 48%                          |  |
|              | October            | 84,079               | 86,601                 | 115,324           | 37%                          | 33%                          | October   | \$                 | 442,280           |    | 438,200                |    | 635,300           | 44%                          | 45%                          |  |
|              | November           | 82,049               | 84,510                 | 102,624           | 25%                          | 21%                          | November  |                    | 407,665           |    | 427,600                |    | 535,815           | 31%                          | 25%                          |  |
|              | December           | 76,449               | 78,742                 | 91,699            | 20%                          | 16%                          | December  |                    | 388,795           |    | 398,400                |    | 423,715           | 9%                           | 6%                           |  |
|              | January            | 68,338               | 67,861                 | 97,628            | 43%                          | 44%                          | January   | \$                 | 335,754           |    | 343,400                |    | 511,989           | 52%                          | 49%                          |  |
|              | February           | 74,227               | 63,852                 | 97,499            | 31%                          | 53%                          | February  | \$                 | 394,492           |    | 323,100                |    | 533,582           | 35%                          | 65%                          |  |
|              | March              | 94,436               | 77,584                 | 109,892           | 16%                          | 42%                          | March     | \$                 | 515,752           |    | 392,600                |    | 674,280           | 31%                          | 72%                          |  |
|              | April              | 97,369               | 80,691                 | 111,240           | 14%                          | 38%                          | April     | \$                 | 533,488           | \$ | 408,300                | \$ | 604,580           | 13%                          | 48%                          |  |
|              | TOTAL              | 822,084              | 792,332                | 1,071,292         | 30.3%                        | 35.2%                        | TOTAL     | \$                 | 4,244,948         | \$ | 4,009,300              | \$ | 5,839,538         | 38%                          | 46%                          |  |
| [            | RIDERSHI           | D                    |                        |                   |                              |                              | FARE RE   | VE                 | NHE               |    |                        |    |                   |                              |                              |  |
|              | July               | <u>61,507</u>        | 63,352                 | 121,856           | 98%                          | 92%                          | July      | <u>v E</u> 1<br>\$ | 459,361           | ¢  | 594,800                | ¢  | 1,217,231         | 165%                         | 105%                         |  |
|              | August             | 43,271               | 44,569                 | 121,850           | 186%                         | 9270<br>178%                 | August    | \$                 | 439,301           |    | 418,500                |    | 1,148,306         | 10378                        | 103%                         |  |
|              | September          | 43,200               | 44,496                 | 108,920           | 152%                         | 145%                         | September |                    | 490,501           |    | 417,800                |    | 1,021,315         | 108%                         | 144%                         |  |
|              | October            | 40,690               | 41,911                 | 97,834            | 140%                         | 133%                         | October   | \$                 | 391,155           |    | 393,500                |    | 866,526           | 122%                         | 120%                         |  |
|              | November           | 34,710               | 35,751                 | 76,211            | 120%                         | 113%                         | November  |                    | 320,204           |    | 335,700                |    | 683,265           | 113%                         | 104%                         |  |
|              | December           | 33,037               | 34,028                 | 59,954            | 81%                          | 76%                          | December  |                    | 324,934           |    | 319,500                |    | 476,638           | 47%                          | 49%                          |  |
|              | January            | 31,036               | 32,014                 | 56,560            | 82%                          | 77%                          | January   | \$                 | 286,108           |    | 300,600                |    | 386,702           | 35%                          | 29%                          |  |
|              | February           | 46,077               | 34,145                 | 69,248            | 50%                          | 103%                         | February  | \$                 | 403,786           |    | 320,600                |    | 647,737           | 60%                          | 102%                         |  |
|              | March              | 66,454               | 42,982                 | 76,711            | 15%                          | 78%                          | March     | \$                 | 626,950           |    | 403,600                |    | 607,397           | -3%                          | 50%                          |  |
|              | April              | 86,151               | 50,209                 | 111,130           | 29%                          | 121%                         | April     | \$                 | 882,617           |    | 471,400                |    | 1,301,590         | 47%                          | 176%                         |  |
|              |                    | ,                    | ,                      | ,                 | -                            |                              | 1         | •                  | ,,                | •  | . ,                    | •  | ) )               | ·                            |                              |  |
|              | TOTAL              | 486,133              | 423,457                | 902,332           | 86%                          | 113%                         | TOTAL     | \$                 | 4,606,920         | \$ | 3,976,000              | \$ | 8,356,707         | 81%                          | 110%                         |  |
| * Accounting |                    | re revenue in Januar | ,                      | ,                 |                              |                              | 1         | •                  | , -,- •           |    | , .,                   | •  | , -,              |                              |                              |  |