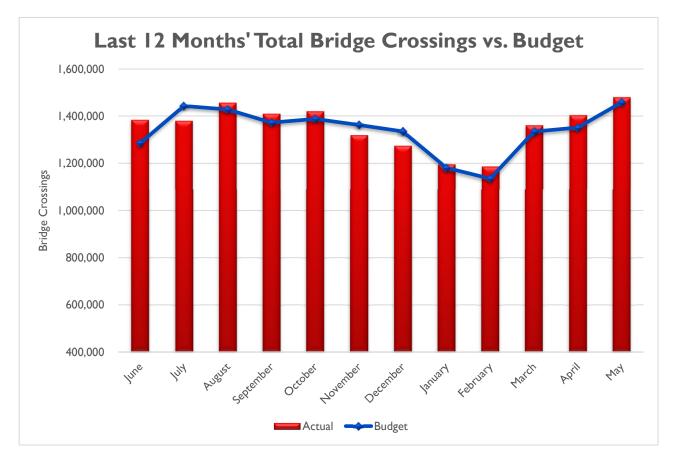

### GOLDEN GATE BRIDGE, HIGHWAY & TRANSPORTATION DISTRICT

|              |                    | Actual<br>FY21/22    | Adj. Budget<br>FY22/23 | Actual<br>FY22/23 | FY21/22 Actl<br>FY22/23 Actl | FY22/23 Actl<br>FY22/23 Bdgt |           |                    | Actual<br>FY21/22 | A  | Adj. Budget<br>FY22/23 |    | Actual<br>FY22/23 | FY21/22 Actl<br>FY22/23 Actl | FY22/23 Actl<br>FY22/23 Bdgt |  |
|--------------|--------------------|----------------------|------------------------|-------------------|------------------------------|------------------------------|-----------|--------------------|-------------------|----|------------------------|----|-------------------|------------------------------|------------------------------|--|
|              | TRAFFIC SOUTHBOUND |                      |                        |                   |                              |                              |           | TOLL REVENUE       |                   |    |                        |    |                   |                              |                              |  |
|              | July               | 1,400,583            | 1,442,600              | 1,379,116         | -2%                          | -4%                          | July      | \$                 |                   | \$ | 12,269,317             | \$ | 12,051,411        | 6%                           | -2%                          |  |
|              | August             | 1,386,250            | 1,427,838              | 1,456,006         | 5%                           | 2%                           | August    | \$                 | , ,               | \$ | 12,143,758             |    | 12,765,299        | 16%                          | 5%                           |  |
|              | September          | 1,332,197            | 1,372,163              | 1,409,294         | 6%                           | 3%                           | September |                    | 11,335,504        |    | 11,670,246             |    | 12,815,323        | 13%                          | 10%                          |  |
| <b>U</b>     | October            | 1,347,664            | 1,388,094              | 1,419,700         | 5%                           | 2%                           | October   | \$                 |                   | \$ | 11,805,739             |    | 12,238,069        | 15%                          | 4%                           |  |
|              | November           | 1,322,466            | 1,362,140              | 1,319,036         | 0%                           | -3%                          | November  |                    |                   | \$ | 11,585,001             |    | 12,150,046        | 4%                           | 5%                           |  |
|              | December           | 1,295,988            | 1,334,868              | 1,274,482         | -2%                          | -5%                          | December  | \$                 |                   | \$ | 11,353,049             |    | 11,353,053        | 11%                          | 0%                           |  |
|              | January            | 1,147,861            | 1,180,436              | 1,195,666         | 4%                           | 1%                           | January   | \$                 | 9,165,639         |    | 10,039,605             |    | 11,276,473        | 23%                          | 12%                          |  |
|              | February           | 1,167,784            | 1,135,428              | 1,187,067         | 2%                           | 5%                           | February  | \$                 | 9,805,438         |    | 9,656,819              |    | 10,753,353        | 10%                          | 11%                          |  |
|              | March              | 1,370,880            | 1,334,209              | 1,360,415         | -1%                          | 2%                           | March     | \$                 | 10,969,253        |    | 11,347,452             |    | 11,595,875        | 6%                           | 2%                           |  |
|              | April              | 1,340,741            | 1,351,609              | 1,403,141         | 5%                           | 4%                           | April     | \$                 | 11,633,088        |    | 11,495,431             |    | 12,773,465        | 10%                          | 11%                          |  |
|              |                    |                      |                        |                   |                              |                              | 1         |                    |                   |    |                        |    |                   |                              |                              |  |
|              | TOTAL              | 13,112,414           | 13,329,385             | 13,403,923        | 2%                           | 1%                           | TOTAL     | \$                 | 107,826,539       | \$ | 113,366,417            | \$ | 119,772,367       | 11%                          | 6%                           |  |
|              |                    |                      |                        |                   |                              |                              | 1         |                    |                   |    |                        |    |                   |                              |                              |  |
|              | RIDERSHI           | -                    |                        |                   |                              |                              | FARE RE   |                    |                   |    |                        |    |                   |                              |                              |  |
|              | July               | 82,325               | 84,795                 | 109,093           | 33%                          | 29%                          | July      | \$                 | 402,922           |    | 429,100                |    | 606,324           | 50%                          | 41%                          |  |
|              | August             | 80,775               | 83,198                 | 121,184           | 50%                          | 46%                          | August    | \$                 | 422,103           |    | 421,000                |    | 681,813           | 62%                          | 62%                          |  |
|              | September          | 82,037               | 84,498                 | 115,109           | 40%                          | 36%                          | September |                    | 401,697           |    | 427,600                |    | 632,140           | 57%                          | 48%                          |  |
|              | October            | 84,079               | 86,601                 | 115,324           | 37%                          | 33%                          | October   | \$                 | 442,280           |    | 438,200                |    | 635,300           | 44%                          | 45%                          |  |
|              | November           | 82,049               | 84,510                 | 102,624           | 25%                          | 21%                          | November  |                    | 407,665           |    | 427,600                |    | 535,815           | 31%                          | 25%                          |  |
|              | December           | 76,449               | 78,742                 | 91,699            | 20%                          | 16%                          | December  |                    | 388,795           |    | 398,400                |    | 423,715           | 9%                           | 6%                           |  |
|              | January            | 68,338               | 67,861                 | 97,628            | 43%                          | 44%                          | January   | \$                 | 335,754           |    | 343,400                |    | 511,989           | 52%                          | 49%                          |  |
|              | February           | 74,227               | 63,852                 | 97,499            | 31%                          | 53%                          | February  | \$                 | 394,492           |    | 323,100                |    | 533,582           | 35%                          | 65%                          |  |
|              | March              | 94,436               | 77,584                 | 109,892           | 16%                          | 42%                          | March     | \$                 | 515,752           |    | 392,600                |    | 674,280           | 31%                          | 72%                          |  |
|              | April              | 97,369               | 80,691                 | 111,240           | 14%                          | 38%                          | April     | \$                 | 533,488           | \$ | 408,300                | \$ | 604,580           | 13%                          | 48%                          |  |
|              | TOTAL              | 822,084              | 792,332                | 1,071,292         | 30.3%                        | 35.2%                        | TOTAL     | \$                 | 4,244,948         | \$ | 4,009,300              | \$ | 5,839,538         | 38%                          | 46%                          |  |
| [            | RIDERSHI           | D                    |                        |                   |                              |                              | FARE RE   | VE                 | NHE               |    |                        |    |                   |                              |                              |  |
|              | July               | <u>61,507</u>        | 63,352                 | 121,856           | 98%                          | 92%                          | July      | <u>v E</u> 1<br>\$ | 459,361           | ¢  | 594,800                | ¢  | 1,217,231         | 165%                         | 105%                         |  |
|              | August             | 43,271               | 44,569                 | 121,850           | 186%                         | 9270<br>178%                 | August    | \$                 | 439,301           |    | 418,500                |    | 1,148,306         | 10378                        | 103%                         |  |
|              | September          | 43,200               | 44,496                 | 108,920           | 152%                         | 145%                         | September |                    | 490,501           |    | 417,800                |    | 1,021,315         | 108%                         | 144%                         |  |
|              | October            | 40,690               | 41,911                 | 97,834            | 140%                         | 133%                         | October   | \$                 | 391,155           |    | 393,500                |    | 866,526           | 122%                         | 120%                         |  |
|              | November           | 34,710               | 35,751                 | 76,211            | 120%                         | 113%                         | November  |                    | 320,204           |    | 335,700                |    | 683,265           | 113%                         | 104%                         |  |
|              | December           | 33,037               | 34,028                 | 59,954            | 81%                          | 76%                          | December  |                    | 324,934           |    | 319,500                |    | 476,638           | 47%                          | 49%                          |  |
|              | January            | 31,036               | 32,014                 | 56,560            | 82%                          | 77%                          | January   | \$                 | 286,108           |    | 300,600                |    | 386,702           | 35%                          | 29%                          |  |
|              | February           | 46,077               | 34,145                 | 69,248            | 50%                          | 103%                         | February  | \$                 | 403,786           |    | 320,600                |    | 647,737           | 60%                          | 102%                         |  |
|              | March              | 66,454               | 42,982                 | 76,711            | 15%                          | 78%                          | March     | \$                 | 626,950           |    | 403,600                |    | 607,397           | -3%                          | 50%                          |  |
|              | April              | 86,151               | 50,209                 | 111,130           | 29%                          | 121%                         | April     | \$                 | 882,617           |    | 471,400                |    | 1,301,590         | 47%                          | 176%                         |  |
|              |                    | ,                    | ,                      | ,                 | -                            |                              | 1         | •                  | ,,                | •  | . ,                    | •  | ) )               | ·                            |                              |  |
|              | TOTAL              | 486,133              | 423,457                | 902,332           | 86%                          | 113%                         | TOTAL     | \$                 | 4,606,920         | \$ | 3,976,000              | \$ | 8,356,707         | 81%                          | 110%                         |  |
| * Accounting |                    | re revenue in Januar | ,                      | ,                 |                              |                              | 1         | •                  | , -,- •           |    | , .,                   | •  | , -,              |                              |                              |  |

#### Traffic

### GOLDEN GATE BRIDGE, HIGHWAY & TRANSPORTATION DISTRICT

|                         | C SOUTHBOUN |                                                                             |            | FY22/23 Actl | FY22/23 Bdgt |           |     | FY21/22     |    | FY22/23     |    | FY22/23      | FY22/23 Actl | FY22/23 Bdgt |  |  |  |  |  |  |
|-------------------------|-------------|-----------------------------------------------------------------------------|------------|--------------|--------------|-----------|-----|-------------|----|-------------|----|--------------|--------------|--------------|--|--|--|--|--|--|
|                         |             | FY21/22  FY22/23  FY22/23  FY22/23 Actl  FY22/23 Bdgt    TRAFFIC SOUTHBOUND |            |              |              |           |     |             |    |             |    | TOLL REVENUE |              |              |  |  |  |  |  |  |
| July                    | 1,400,583   | 1,442,600                                                                   | 1,379,116  | -2%          | -4%          | July      | \$  |             | \$ | 12,269,317  | \$ | 12,051,411   | 6%           | -2%          |  |  |  |  |  |  |
| July<br>August          | 1,386,250   | 1,427,838                                                                   | 1,456,006  | 5%           | 2%           | August    | \$  | , ,         |    | 12,143,758  |    | 12,765,299   | 16%          | 5%           |  |  |  |  |  |  |
|                         |             | 1,372,163                                                                   | 1,409,294  | 6%           | 3%           | September |     | 11,335,504  |    |             | \$ | 12,815,323   | 13%          | 10%          |  |  |  |  |  |  |
| CD September<br>October | 1,347,664   | 1,388,094                                                                   | 1,419,700  | 5%           | 2%           | October   | \$  |             | \$ |             | \$ | 12,238,069   | 15%          | 4%           |  |  |  |  |  |  |
| Novembe                 |             | 1,362,140                                                                   | 1,319,036  | 0%           | -3%          | November  |     | 11,685,719  |    | 11,585,001  |    | 12,150,046   | 4%           | 5%           |  |  |  |  |  |  |
| Decembe                 |             | 1,334,868                                                                   | 1,274,482  | -2%          | -5%          | December  |     | 10,182,156  |    | 11,353,049  |    | 11,353,053   | 11%          | 0%           |  |  |  |  |  |  |
| January                 | 1,147,861   | 1,180,436                                                                   | 1,195,666  | 4%           | 1%           | January   | \$  | 9,165,639   |    | 10,039,605  |    | 11,276,473   | 23%          | 12%          |  |  |  |  |  |  |
| February                | 1,167,784   | 1,135,428                                                                   | 1,187,067  | 2%           | 5%           | February  | \$  | 9,805,438   |    |             | \$ | 10,753,353   | 10%          | 11%          |  |  |  |  |  |  |
|                         | 1,370,880   | 1,334,209                                                                   | 1,360,415  | -1%          | 2%           | March     | \$  | 10,969,253  |    | 11,347,452  |    | 11,595,875   | 6%           | 2%           |  |  |  |  |  |  |
| March<br>April          | 1,340,741   | 1,351,609                                                                   | 1,403,141  | 5%           | 4%           | April     | \$  |             |    | 11,495,431  |    | 12,773,465   | 10%          | 11%          |  |  |  |  |  |  |
|                         | 1,429,232   | 1,458,075                                                                   | 1,479,378  | 3.5%         | 1.5%         | May       | \$  | 12,015,901  |    | 12,400,927  |    | 12,832,221   | 6.8%         | 3.5%         |  |  |  |  |  |  |
| May May                 | 1,129,202   | 1,100,070                                                                   | 1,179,070  | 01070        | 1.0 / 0      |           | Ψ   | 12,010,001  | Ψ  | 12,100,927  | Ψ  | 12,002,221   | 01070        | 21070        |  |  |  |  |  |  |
| TOTAL                   | 14,541,646  | 14,787,460                                                                  | 14,883,301 | 2%           | 1%           | TOTAL     | \$  | 119,842,440 | \$ | 125,767,344 | \$ | 132,604,588  | 11%          | 5%           |  |  |  |  |  |  |
| RIDERS                  | нір         |                                                                             |            |              |              | FARE RE   | VE  | NUE         |    |             |    |              |              |              |  |  |  |  |  |  |
| July                    | 82,325      | 84,795                                                                      | 109,093    | 33%          | 29%          | July      | \$  | 402,922     | \$ | 429,100     | \$ | 606,324      | 50%          | 41%          |  |  |  |  |  |  |
| August                  | 80,775      | 83,198                                                                      | 121,184    | 50%          | 46%          | August    | \$  | 422,103     |    | 421,000     |    | 681,813      | 62%          | 62%          |  |  |  |  |  |  |
| Septembe                |             | 84,498                                                                      | 115,109    | 40%          | 36%          | September |     | 401,697     |    | 427,600     |    | 632,140      | 57%          | 48%          |  |  |  |  |  |  |
| October                 | 84,079      | 86,601                                                                      | 115,324    | 37%          | 33%          | October   | \$  | 442,280     |    | 438,200     |    | 635,300      | 44%          | 45%          |  |  |  |  |  |  |
| Novembe                 | ,           | 84,510                                                                      | 102,624    | 25%          | 21%          | November  |     | 407,665     |    | 427,600     |    | 535,815      | 31%          | 25%          |  |  |  |  |  |  |
| Decembe                 |             | 78,742                                                                      | 91,699     | 20%          | 16%          | December  |     | 388,795     |    | 398,400     |    | 423,715      | 9%           | 6%           |  |  |  |  |  |  |
| January                 | 68,338      | 67,861                                                                      | 97,628     | 43%          | 44%          | January   | \$  | 335,754     |    | 343,400     |    | 511,989      | 52%          | 49%          |  |  |  |  |  |  |
| February                | 74,227      | 63,852                                                                      | 97,499     | 31%          | 53%          | February  | \$  | 394,492     |    | 323,100     |    | 533,582      | 35%          | 65%          |  |  |  |  |  |  |
| March                   | 94,436      | 77,584                                                                      | 109,892    | 16%          | 42%          | March     | \$  | 515,752     |    | 392,600     |    | 674,280      | 31%          | 72%          |  |  |  |  |  |  |
| April                   | 97,369      | 80,691                                                                      | 111,240    | 14%          | 38%          | April     | \$  | 533,488     |    | 408,300     |    | 604,580      | 13%          | 48%          |  |  |  |  |  |  |
| May                     | 105,347     | 82,419                                                                      | 118,241    | 12.2%        | 43.5%        | May       | \$  | 645,018     |    | 417,000     |    | 641,103      | -1%          | 53.7%        |  |  |  |  |  |  |
| 5                       |             |                                                                             |            |              |              |           | +   | ,           | +  | ,           | +  | ,            |              |              |  |  |  |  |  |  |
| TOTAL                   | 927,431     | 874,751                                                                     | 1,189,533  | 28.3%        | 36.0%        | TOTAL     | \$  | 4,889,966   | \$ | 4,426,300   | \$ | 6,480,641    | 33%          | 46%          |  |  |  |  |  |  |
| RIDERS                  | RIDERSHIP   |                                                                             |            |              |              |           | VEN | NUE         |    |             |    |              |              |              |  |  |  |  |  |  |
| July                    | 61,507      | 63,352                                                                      | 121,856    | 98%          | 92%          | July      | \$  | 459,361     | \$ | 594,800     | \$ | 1,217,231    | 165%         | 105%         |  |  |  |  |  |  |
| August                  | 43,271      | 44,569                                                                      | 123,908    | 186%         | 178%         | August    | \$  | 421,304     | \$ | 418,500     | \$ | 1,148,306    | 173%         | 174%         |  |  |  |  |  |  |
| Septembe                | er 43,200   | 44,496                                                                      | 108,920    | 152%         | 145%         | September |     | 490,501     | \$ | 417,800     | \$ | 1,021,315    | 108%         | 144%         |  |  |  |  |  |  |
|                         | 40,690      | 41,911                                                                      | 97,834     | 140%         | 133%         | October   | \$  | 391,155     |    | 393,500     |    | 866,526      | 122%         | 120%         |  |  |  |  |  |  |
| October<br>November     |             | 35,751                                                                      | 76,211     | 120%         | 113%         | November  | \$  | 320,204     |    | 335,700     |    | 683,265      | 113%         | 104%         |  |  |  |  |  |  |
| Decembe                 | r 33,037    | 34,028                                                                      | 59,954     | 81%          | 76%          | December  |     | 324,934     | \$ | 319,500     |    | 476,638      | 47%          | 49%          |  |  |  |  |  |  |
| December<br>January     | 31,036      | 32,014                                                                      | 56,560     | 82%          | 77%          | January   | \$  | 286,108     |    | 300,600     |    | 386,702      | 35%          | 29%          |  |  |  |  |  |  |
|                         | 46,077      | 34,145                                                                      | 69,248     | 50%          | 103%         | February  | \$  | 403,786     |    | 320,600     |    | 647,737      | 60%          | 102%         |  |  |  |  |  |  |
| February<br>March       | 66,454      | 42,982                                                                      | 76,711     | 15%          | 78%          | March     | \$  | 626,950     |    | 403,600     |    | 607,397      | -3%          | 50%          |  |  |  |  |  |  |
| A                       | 86,151      | 50,209                                                                      | 111,130    | 29%          | 121%         | April     | \$  | 882,617     |    | ,           | \$ | 1,301,590    | 47%          | 176%         |  |  |  |  |  |  |
| May                     | 95,177      | 57,670                                                                      | 120,396    | 26.5%        | 108.8%       | May       | \$  | 951,921     |    | 541,500     |    | 1,117,450    | 17.4%        | 106.4%       |  |  |  |  |  |  |
| TOTAL                   | 581,310     | 481,127                                                                     | 1,022,728  | 76%          | 113%         | TOTAL     | \$  | 5,558,841   | \$ | 4,517,500   | \$ | 9,474,157    | 70%          | 110%         |  |  |  |  |  |  |