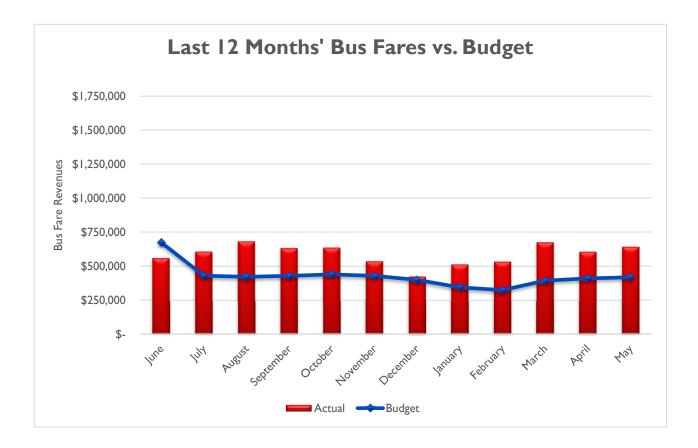

### GOLDEN GATE BRIDGE, HIGHWAY & TRANSPORTATION DISTRICT

|              |                    | Actual<br>FY21/22    | Adj. Budget<br>FY22/23 | Actual<br>FY22/23 | FY21/22 Actl<br>FY22/23 Actl | FY22/23 Actl<br>FY22/23 Bdgt |           |                    | Actual<br>FY21/22 | A  | Adj. Budget<br>FY22/23 |    | Actual<br>FY22/23 | FY21/22 Actl<br>FY22/23 Actl | FY22/23 Actl<br>FY22/23 Bdgt |  |
|--------------|--------------------|----------------------|------------------------|-------------------|------------------------------|------------------------------|-----------|--------------------|-------------------|----|------------------------|----|-------------------|------------------------------|------------------------------|--|
|              | TRAFFIC SOUTHBOUND |                      |                        |                   |                              |                              |           | TOLL REVENUE       |                   |    |                        |    |                   |                              |                              |  |
|              | July               | 1,400,583            | 1,442,600              | 1,379,116         | -2%                          | -4%                          | July      | \$                 |                   | \$ | 12,269,317             | \$ | 12,051,411        | 6%                           | -2%                          |  |
|              | August             | 1,386,250            | 1,427,838              | 1,456,006         | 5%                           | 2%                           | August    | \$                 | , ,               | \$ | 12,143,758             |    | 12,765,299        | 16%                          | 5%                           |  |
|              | September          | 1,332,197            | 1,372,163              | 1,409,294         | 6%                           | 3%                           | September |                    | 11,335,504        |    | 11,670,246             |    | 12,815,323        | 13%                          | 10%                          |  |
| <b>U</b>     | October            | 1,347,664            | 1,388,094              | 1,419,700         | 5%                           | 2%                           | October   | \$                 |                   | \$ | 11,805,739             |    | 12,238,069        | 15%                          | 4%                           |  |
|              | November           | 1,322,466            | 1,362,140              | 1,319,036         | 0%                           | -3%                          | November  |                    |                   | \$ | 11,585,001             |    | 12,150,046        | 4%                           | 5%                           |  |
|              | December           | 1,295,988            | 1,334,868              | 1,274,482         | -2%                          | -5%                          | December  | \$                 |                   | \$ | 11,353,049             |    | 11,353,053        | 11%                          | 0%                           |  |
|              | January            | 1,147,861            | 1,180,436              | 1,195,666         | 4%                           | 1%                           | January   | \$                 | 9,165,639         |    | 10,039,605             |    | 11,276,473        | 23%                          | 12%                          |  |
|              | February           | 1,167,784            | 1,135,428              | 1,187,067         | 2%                           | 5%                           | February  | \$                 | 9,805,438         |    | 9,656,819              |    | 10,753,353        | 10%                          | 11%                          |  |
|              | March              | 1,370,880            | 1,334,209              | 1,360,415         | -1%                          | 2%                           | March     | \$                 | 10,969,253        |    | 11,347,452             |    | 11,595,875        | 6%                           | 2%                           |  |
|              | April              | 1,340,741            | 1,351,609              | 1,403,141         | 5%                           | 4%                           | April     | \$                 | 11,633,088        |    | 11,495,431             |    | 12,773,465        | 10%                          | 11%                          |  |
|              |                    |                      |                        |                   |                              |                              | 1         |                    |                   |    |                        |    |                   |                              |                              |  |
|              | TOTAL              | 13,112,414           | 13,329,385             | 13,403,923        | 2%                           | 1%                           | TOTAL     | \$                 | 107,826,539       | \$ | 113,366,417            | \$ | 119,772,367       | 11%                          | 6%                           |  |
|              |                    |                      |                        |                   |                              |                              | 1         |                    |                   |    |                        |    |                   |                              |                              |  |
|              | RIDERSHI           | -                    |                        |                   |                              |                              | FARE RE   |                    |                   |    |                        |    |                   |                              |                              |  |
|              | July               | 82,325               | 84,795                 | 109,093           | 33%                          | 29%                          | July      | \$                 | 402,922           |    | 429,100                |    | 606,324           | 50%                          | 41%                          |  |
|              | August             | 80,775               | 83,198                 | 121,184           | 50%                          | 46%                          | August    | \$                 | 422,103           |    | 421,000                |    | 681,813           | 62%                          | 62%                          |  |
|              | September          | 82,037               | 84,498                 | 115,109           | 40%                          | 36%                          | September |                    | 401,697           |    | 427,600                |    | 632,140           | 57%                          | 48%                          |  |
|              | October            | 84,079               | 86,601                 | 115,324           | 37%                          | 33%                          | October   | \$                 | 442,280           |    | 438,200                |    | 635,300           | 44%                          | 45%                          |  |
|              | November           | 82,049               | 84,510                 | 102,624           | 25%                          | 21%                          | November  |                    | 407,665           |    | 427,600                |    | 535,815           | 31%                          | 25%                          |  |
|              | December           | 76,449               | 78,742                 | 91,699            | 20%                          | 16%                          | December  |                    | 388,795           |    | 398,400                |    | 423,715           | 9%                           | 6%                           |  |
|              | January            | 68,338               | 67,861                 | 97,628            | 43%                          | 44%                          | January   | \$                 | 335,754           |    | 343,400                |    | 511,989           | 52%                          | 49%                          |  |
|              | February           | 74,227               | 63,852                 | 97,499            | 31%                          | 53%                          | February  | \$                 | 394,492           |    | 323,100                |    | 533,582           | 35%                          | 65%                          |  |
|              | March              | 94,436               | 77,584                 | 109,892           | 16%                          | 42%                          | March     | \$                 | 515,752           |    | 392,600                |    | 674,280           | 31%                          | 72%                          |  |
|              | April              | 97,369               | 80,691                 | 111,240           | 14%                          | 38%                          | April     | \$                 | 533,488           | \$ | 408,300                | \$ | 604,580           | 13%                          | 48%                          |  |
|              | TOTAL              | 822,084              | 792,332                | 1,071,292         | 30.3%                        | 35.2%                        | TOTAL     | \$                 | 4,244,948         | \$ | 4,009,300              | \$ | 5,839,538         | 38%                          | 46%                          |  |
| [            | RIDERSHI           | D                    |                        |                   |                              |                              | FARE RE   | VE                 | NHE               |    |                        |    |                   |                              |                              |  |
|              | July               | <u>61,507</u>        | 63,352                 | 121,856           | 98%                          | 92%                          | July      | <u>v E</u> 1<br>\$ | 459,361           | ¢  | 594,800                | ¢  | 1,217,231         | 165%                         | 105%                         |  |
|              | August             | 43,271               | 44,569                 | 121,850           | 186%                         | 9270<br>178%                 | August    | \$                 | 439,301           |    | 418,500                |    | 1,148,306         | 10378                        | 103%                         |  |
|              | September          | 43,200               | 44,496                 | 108,920           | 152%                         | 145%                         | September |                    | 490,501           |    | 417,800                |    | 1,021,315         | 108%                         | 144%                         |  |
|              | October            | 40,690               | 41,911                 | 97,834            | 140%                         | 133%                         | October   | \$                 | 391,155           |    | 393,500                |    | 866,526           | 122%                         | 120%                         |  |
|              | November           | 34,710               | 35,751                 | 76,211            | 120%                         | 113%                         | November  |                    | 320,204           |    | 335,700                |    | 683,265           | 113%                         | 104%                         |  |
|              | December           | 33,037               | 34,028                 | 59,954            | 81%                          | 76%                          | December  |                    | 324,934           |    | 319,500                |    | 476,638           | 47%                          | 49%                          |  |
|              | January            | 31,036               | 32,014                 | 56,560            | 82%                          | 77%                          | January   | \$                 | 286,108           |    | 300,600                |    | 386,702           | 35%                          | 29%                          |  |
|              | February           | 46,077               | 34,145                 | 69,248            | 50%                          | 103%                         | February  | \$                 | 403,786           |    | 320,600                |    | 647,737           | 60%                          | 102%                         |  |
|              | March              | 66,454               | 42,982                 | 76,711            | 15%                          | 78%                          | March     | \$                 | 626,950           |    | 403,600                |    | 607,397           | -3%                          | 50%                          |  |
|              | April              | 86,151               | 50,209                 | 111,130           | 29%                          | 121%                         | April     | \$                 | 882,617           |    | 471,400                |    | 1,301,590         | 47%                          | 176%                         |  |
|              |                    | ,                    | ,                      | ,                 | -                            |                              | 1         | •                  | ,,                | •  | . ,                    | •  | ) )               | ·                            |                              |  |
|              | TOTAL              | 486,133              | 423,457                | 902,332           | 86%                          | 113%                         | TOTAL     | \$                 | 4,606,920         | \$ | 3,976,000              | \$ | 8,356,707         | 81%                          | 110%                         |  |
| * Accounting |                    | re revenue in Januar | ,                      | ,                 |                              |                              | 1         | •                  | , -,- •           |    | , .,                   | •  | , -,              |                              |                              |  |

#### Revenue

### GOLDEN GATE BRIDGE, HIGHWAY & TRANSPORTATION DISTRICT

|                         | C SOUTHBOUN |                                                                             |            | FY22/23 Actl | FY22/23 Bdgt |           |     | FY21/22     |    | FY22/23     |    | FY22/23      | FY22/23 Actl | FY22/23 Bdgt |  |  |  |  |  |  |
|-------------------------|-------------|-----------------------------------------------------------------------------|------------|--------------|--------------|-----------|-----|-------------|----|-------------|----|--------------|--------------|--------------|--|--|--|--|--|--|
|                         |             | FY21/22  FY22/23  FY22/23  FY22/23 Actl  FY22/23 Bdgt    TRAFFIC SOUTHBOUND |            |              |              |           |     |             |    |             |    | TOLL REVENUE |              |              |  |  |  |  |  |  |
| July                    | 1,400,583   | 1,442,600                                                                   | 1,379,116  | -2%          | -4%          | July      | \$  |             | \$ | 12,269,317  | \$ | 12,051,411   | 6%           | -2%          |  |  |  |  |  |  |
| July<br>August          | 1,386,250   | 1,427,838                                                                   | 1,456,006  | 5%           | 2%           | August    | \$  | , ,         |    | 12,143,758  |    | 12,765,299   | 16%          | 5%           |  |  |  |  |  |  |
|                         |             | 1,372,163                                                                   | 1,409,294  | 6%           | 3%           | September |     | 11,335,504  |    |             | \$ | 12,815,323   | 13%          | 10%          |  |  |  |  |  |  |
| CD September<br>October | 1,347,664   | 1,388,094                                                                   | 1,419,700  | 5%           | 2%           | October   | \$  |             | \$ |             | \$ | 12,238,069   | 15%          | 4%           |  |  |  |  |  |  |
| Novembe                 |             | 1,362,140                                                                   | 1,319,036  | 0%           | -3%          | November  |     | 11,685,719  |    | 11,585,001  |    | 12,150,046   | 4%           | 5%           |  |  |  |  |  |  |
| Decembe                 |             | 1,334,868                                                                   | 1,274,482  | -2%          | -5%          | December  |     | 10,182,156  |    | 11,353,049  |    | 11,353,053   | 11%          | 0%           |  |  |  |  |  |  |
| January                 | 1,147,861   | 1,180,436                                                                   | 1,195,666  | 4%           | 1%           | January   | \$  | 9,165,639   |    | 10,039,605  |    | 11,276,473   | 23%          | 12%          |  |  |  |  |  |  |
| February                | 1,167,784   | 1,135,428                                                                   | 1,187,067  | 2%           | 5%           | February  | \$  | 9,805,438   |    |             | \$ | 10,753,353   | 10%          | 11%          |  |  |  |  |  |  |
|                         | 1,370,880   | 1,334,209                                                                   | 1,360,415  | -1%          | 2%           | March     | \$  | 10,969,253  |    | 11,347,452  |    | 11,595,875   | 6%           | 2%           |  |  |  |  |  |  |
| March<br>April          | 1,340,741   | 1,351,609                                                                   | 1,403,141  | 5%           | 4%           | April     | \$  |             |    | 11,495,431  |    | 12,773,465   | 10%          | 11%          |  |  |  |  |  |  |
|                         | 1,429,232   | 1,458,075                                                                   | 1,479,378  | 3.5%         | 1.5%         | May       | \$  | 12,015,901  |    | 12,400,927  |    | 12,832,221   | 6.8%         | 3.5%         |  |  |  |  |  |  |
| May May                 | 1,129,202   | 1,100,070                                                                   | 1,179,070  | 01070        | 1.0 / 0      |           | Ψ   | 12,010,001  | Ψ  | 12,100,927  | Ψ  | 12,002,221   | 01070        | 21070        |  |  |  |  |  |  |
| TOTAL                   | 14,541,646  | 14,787,460                                                                  | 14,883,301 | 2%           | 1%           | TOTAL     | \$  | 119,842,440 | \$ | 125,767,344 | \$ | 132,604,588  | 11%          | 5%           |  |  |  |  |  |  |
| RIDERS                  | нір         |                                                                             |            |              |              | FARE RE   | VE  | NUE         |    |             |    |              |              |              |  |  |  |  |  |  |
| July                    | 82,325      | 84,795                                                                      | 109,093    | 33%          | 29%          | July      | \$  | 402,922     | \$ | 429,100     | \$ | 606,324      | 50%          | 41%          |  |  |  |  |  |  |
| August                  | 80,775      | 83,198                                                                      | 121,184    | 50%          | 46%          | August    | \$  | 422,103     |    | 421,000     |    | 681,813      | 62%          | 62%          |  |  |  |  |  |  |
| Septembe                |             | 84,498                                                                      | 115,109    | 40%          | 36%          | September |     | 401,697     |    | 427,600     |    | 632,140      | 57%          | 48%          |  |  |  |  |  |  |
| October                 | 84,079      | 86,601                                                                      | 115,324    | 37%          | 33%          | October   | \$  | 442,280     |    | 438,200     |    | 635,300      | 44%          | 45%          |  |  |  |  |  |  |
| Novembe                 | ,           | 84,510                                                                      | 102,624    | 25%          | 21%          | November  |     | 407,665     |    | 427,600     |    | 535,815      | 31%          | 25%          |  |  |  |  |  |  |
| Decembe                 |             | 78,742                                                                      | 91,699     | 20%          | 16%          | December  |     | 388,795     |    | 398,400     |    | 423,715      | 9%           | 6%           |  |  |  |  |  |  |
| January                 | 68,338      | 67,861                                                                      | 97,628     | 43%          | 44%          | January   | \$  | 335,754     |    | 343,400     |    | 511,989      | 52%          | 49%          |  |  |  |  |  |  |
| February                | 74,227      | 63,852                                                                      | 97,499     | 31%          | 53%          | February  | \$  | 394,492     |    | 323,100     |    | 533,582      | 35%          | 65%          |  |  |  |  |  |  |
| March                   | 94,436      | 77,584                                                                      | 109,892    | 16%          | 42%          | March     | \$  | 515,752     |    | 392,600     |    | 674,280      | 31%          | 72%          |  |  |  |  |  |  |
| April                   | 97,369      | 80,691                                                                      | 111,240    | 14%          | 38%          | April     | \$  | 533,488     |    | 408,300     |    | 604,580      | 13%          | 48%          |  |  |  |  |  |  |
| May                     | 105,347     | 82,419                                                                      | 118,241    | 12.2%        | 43.5%        | May       | \$  | 645,018     |    | 417,000     |    | 641,103      | -1%          | 53.7%        |  |  |  |  |  |  |
| 5                       |             |                                                                             |            |              |              |           | +   | ,           | +  | ,           | +  | ,            |              |              |  |  |  |  |  |  |
| TOTAL                   | 927,431     | 874,751                                                                     | 1,189,533  | 28.3%        | 36.0%        | TOTAL     | \$  | 4,889,966   | \$ | 4,426,300   | \$ | 6,480,641    | 33%          | 46%          |  |  |  |  |  |  |
| RIDERS                  | RIDERSHIP   |                                                                             |            |              |              |           | VEN | NUE         |    |             |    |              |              |              |  |  |  |  |  |  |
| July                    | 61,507      | 63,352                                                                      | 121,856    | 98%          | 92%          | July      | \$  | 459,361     | \$ | 594,800     | \$ | 1,217,231    | 165%         | 105%         |  |  |  |  |  |  |
| August                  | 43,271      | 44,569                                                                      | 123,908    | 186%         | 178%         | August    | \$  | 421,304     | \$ | 418,500     | \$ | 1,148,306    | 173%         | 174%         |  |  |  |  |  |  |
| Septembe                | er 43,200   | 44,496                                                                      | 108,920    | 152%         | 145%         | September |     | 490,501     | \$ | 417,800     | \$ | 1,021,315    | 108%         | 144%         |  |  |  |  |  |  |
|                         | 40,690      | 41,911                                                                      | 97,834     | 140%         | 133%         | October   | \$  | 391,155     |    | 393,500     |    | 866,526      | 122%         | 120%         |  |  |  |  |  |  |
| October<br>November     |             | 35,751                                                                      | 76,211     | 120%         | 113%         | November  | \$  | 320,204     |    | 335,700     |    | 683,265      | 113%         | 104%         |  |  |  |  |  |  |
| Decembe                 | r 33,037    | 34,028                                                                      | 59,954     | 81%          | 76%          | December  |     | 324,934     | \$ | 319,500     |    | 476,638      | 47%          | 49%          |  |  |  |  |  |  |
| December<br>January     | 31,036      | 32,014                                                                      | 56,560     | 82%          | 77%          | January   | \$  | 286,108     |    | 300,600     |    | 386,702      | 35%          | 29%          |  |  |  |  |  |  |
|                         | 46,077      | 34,145                                                                      | 69,248     | 50%          | 103%         | February  | \$  | 403,786     |    | 320,600     |    | 647,737      | 60%          | 102%         |  |  |  |  |  |  |
| February<br>March       | 66,454      | 42,982                                                                      | 76,711     | 15%          | 78%          | March     | \$  | 626,950     |    | 403,600     |    | 607,397      | -3%          | 50%          |  |  |  |  |  |  |
| A                       | 86,151      | 50,209                                                                      | 111,130    | 29%          | 121%         | April     | \$  | 882,617     |    | ,           | \$ | 1,301,590    | 47%          | 176%         |  |  |  |  |  |  |
| May                     | 95,177      | 57,670                                                                      | 120,396    | 26.5%        | 108.8%       | May       | \$  | 951,921     |    | 541,500     |    | 1,117,450    | 17.4%        | 106.4%       |  |  |  |  |  |  |
| TOTAL                   | 581,310     | 481,127                                                                     | 1,022,728  | 76%          | 113%         | TOTAL     | \$  | 5,558,841   | \$ | 4,517,500   | \$ | 9,474,157    | 70%          | 110%         |  |  |  |  |  |  |