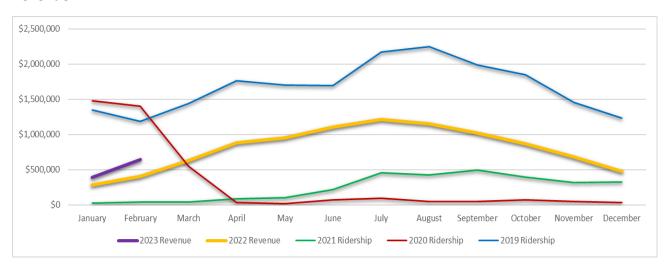

|
|          | January   | 31,036         | 32,014      | 56,560     | 82%          | 77%          | January   | \$  | 286,108        |    | 300,600    | 386,702          | 35%          | 29%          |
| ļΨ       | February  | 46,077         | 34,145      | 69,248     | 50%          | 103%         | February  | \$  | 403,786        |    | 320,600    | 647,737          | 60%          | 102%         |
| <b>L</b> | TOTAL     | 333,528        | 330,266     | 714,491    | 114%         | 116%         | TOTAL     | \$  | 3,097,453      | \$ | 3,101,000  | \$<br>6,444,644  | 108%         | 108%         |

THIS PAGE INTENTIONALLY LEFT BLANK

# **Bridge:**

#### **Traffic**



#### Revenue



# **Bus:**

# Ridership



# **Bus:**

#### Revenue



# **Ferry:**

# Ridership



#### Revenue















THIS PAGE INTENTIONALLY LEFT BLANK