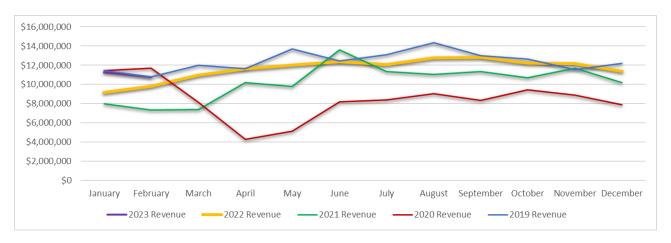

| December  | \$  | 324,934        |    | 319,500    | 476,638          | 47%          | 49%          |
|          | January   | 31,036         | 32,014      | 56,560     | 82%          | 77%          | January   | \$  | 286,108        |    | 300,600    | 386,702          | 35%          | 29%          |
| ļΨ       | February  | 46,077         | 34,145      | 69,248     | 50%          | 103%         | February  | \$  | 403,786        |    | 320,600    | 647,737          | 60%          | 102%         |
| <b>L</b> | TOTAL     | 333,528        | 330,266     | 714,491    | 114%         | 116%         | TOTAL     | \$  | 3,097,453      | \$ | 3,101,000  | \$<br>6,444,644  | 108%         | 108%         |

THIS PAGE INTENTIONALLY LEFT BLANK

# **Bridge:**

#### **Traffic**



#### Revenue



# **Bus:**

# Ridership



# **Bus:**

#### Revenue



# **Ferry:**

# Ridership



#### Revenue















THIS PAGE INTENTIONALLY LEFT BLANK