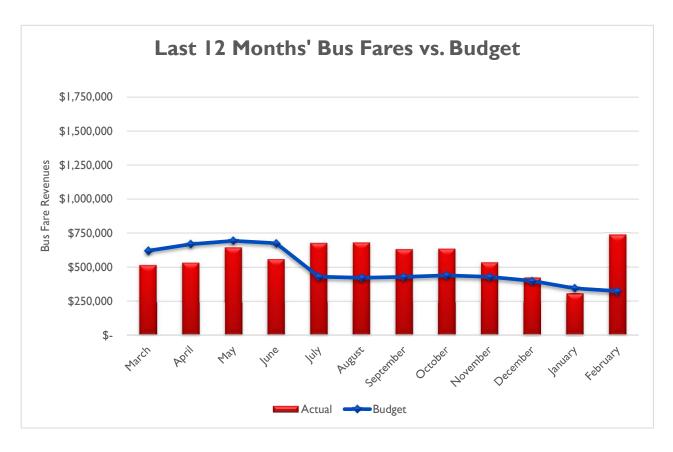

# **Bus:**

#### Revenue

# GOLDEN GATE BRIDGE, HIGHWAY & TRANSPORTATION DISTRICT

|          |           | Actual EV21/22 | Adj. Budget | Actual     | FY21/22 Actl | FY22/23 Actl |           |     | Actual EV21/22 | A  | dj. Budget | Actual           | FY21/22 Actl | FY22/23 Actl |
|----------|-----------|----------------|-------------|------------|--------------|--------------|-----------|-----|----------------|----|------------|------------------|--------------|--------------|
|          |           | FY21/22        | FY22/23     | FY22/23    | FY22/23 Actl | FY22/23 Bdgt | _         |     | FY21/22        |    | FY22/23    | FY22/23          | FY22/23 Actl | FY22/23 Bdgt |
|          |           | SOUTHBOUN      |             |            |              |              | TOLL RE   |     |                |    |            |                  |              |              |
| ш        | July      | 1,400,583      | 1,442,600   | 1,379,116  | -2%          | -4%          | July      |     | 11,348,973     |    | 12,269,317 | 12,051,411       | 6%           | -2%          |
|          | August    | 1,386,250      | 1,427,838   | 1,456,006  | 5%           | 2%           | August    |     | 11,030,993     |    | 12,142,758 | 12,765,299       | 16%          | 5%           |
|          | September | 1,332,197      | 1,372,163   | 1,409,294  | 6%           | 3%           | September |     | 11,335,504     |    | 11,670,246 | 12,815,323       | 13%          | 10%          |
|          | October   | 1,347,664      | 1,388,094   | 1,419,700  | 5%           | 2%           | October   |     | 10,669,776     |    | 11,805,739 | 12,238,069       | 15%          | 4%           |
|          | November  | 1,322,466      | 1,362,140   | 1,319,036  | 0%           | -3%          | November  |     | 11,685,719     |    | 11,585,001 | 12,150,046       | 4%           | 5%           |
|          | December  | 1,295,988      | 1,334,868   | 1,274,482  | -2%          | -5%          | December  |     |                |    |            | 11,353,053       | 11%          | 0%           |
|          | January   | 1,147,861      | 1,180,436   | 1,195,666  | 4%           | 1%           | January   | \$  | 9,165,639      |    | 10,039,605 | 11,276,473       | 23%          | 12%          |
|          | February  | 1,167,784      | 1,135,428   | 1,187,067  | 2%           | 5%           | February  | \$  | 9,805,438      | \$ | 9,656,819  | \$<br>10,753,353 | 10%          | 11%          |
| M        | TOTAL     | 10,400,793     | 10,643,567  | 10,640,367 | 2%           | 0%           | TOTAL     | \$  | 85,224,198     | \$ | 90,522,534 | \$<br>95,403,027 | 12%          | 5%           |
|          | •         |                |             |            |              |              | •         |     |                |    |            |                  |              |              |
|          | RIDERSHI  | _              |             |            |              |              | FARE RE   |     |                |    |            |                  |              |              |
|          | July      | 82,325         | 84,795      | 109,093    | 33%          | 29%          | July      | \$  | 402,922        | \$ | 429,100    | \$<br>678,262    | 68%          | 58%          |
|          | August    | 80,775         | 83,198      | 121,184    | 50%          | 46%          | August    | \$  | 422,103        | \$ | 421,000    | \$<br>681,813    | 62%          | 62%          |
| 10       | September | 82,037         | 84,498      | 115,109    | 40%          | 36%          | September |     | 401,697        |    | 427,600    | 632,140          | 57%          | 48%          |
| U        | October   | 84,079         | 86,601      | 115,322    | 37%          | 33%          | October   | \$  | 442,280        |    | 438,200    | 635,300          | 44%          | 45%          |
|          | November  | 82,049         | 84,510      | 102,624    | 25%          | 21%          | November  | -   | 407,665        | \$ | 427,600    | 535,815          | 31%          | 25%          |
|          | December  | 76,449         | 78,742      | 91,699     | 20%          | 16%          | December  | \$  | 388,795        |    | 398,400    | 423,715          | 9%           | 6%           |
|          | January   | 68,338         | 67,861      | 97,628     | 43%          | 44%          | January   | \$  | 335,754        |    | 343,400    | 308,069          | -8%          | -10%         |
| m        | February  | 74,227         | 63,852      | 97,499     | 31%          | 53%          | February  | \$  | 394,492        | \$ | 323,100    | \$<br>737,502    | 87%          | 128%         |
|          | TOTAL     | 630,279        | 634,057     | 850,158    | 34.9%        | 34.1%        | TOTAL     | \$  | 3,195,708      | \$ | 3,208,400  | \$<br>4,632,616  | 45%          | 44%          |
|          | RIDERSHI  | P              |             |            |              |              | FARE RE   | VEN | IIIE           |    |            |                  |              |              |
|          | July      | 61,507         | 63,352      | 121,856    | 98%          | 92%          | July      | \$  | 459,361        | \$ | 594,800    | \$<br>1,214,155  | 164%         | 104%         |
|          | August    | 43,271         | 44,569      | 123,908    | 186%         | 178%         | August    | \$  | 421,304        |    | 418,500    | 1,148,306        | 173%         | 174%         |
|          | September | 43,200         | 44,496      | 108,920    | 152%         | 145%         | September |     | 490,501        |    | 417,800    | 1,021,315        | 108%         | 144%         |
|          | October   | 40,690         | 41,911      | 97,834     | 140%         | 133%         | October   | \$  | 391,155        | \$ | 393,500    | 866,526          | 122%         | 120%         |
|          | November  | 34,710         | 35,751      | 76,211     | 120%         | 113%         | November  |     | 320,304        |    | 335,700    | 683,265          | 113%         | 104%         |
|          | December  | 33,037         | 34,028      | 59,954     | 81%          | 76%          | December  | \$  | 324,934        |    | 319,500    | 476,638          | 47%          | 49%          |
|          | January   | 31,036         | 32,014      | 56,560     | 82%          | 77%          | January   | \$  | 286,108        |    | 300,600    | 386,702          | 35%          | 29%          |
| ļΨ       | February  | 46,077         | 34,145      | 69,248     | 50%          | 103%         | February  | \$  | 403,786        |    | 320,600    | 647,737          | 60%          | 102%         |
| <b>L</b> | TOTAL     | 333,528        | 330,266     | 714,491    | 114%         | 116%         | TOTAL     | \$  | 3,097,453      | \$ | 3,101,000  | \$<br>6,444,644  | 108%         | 108%         |