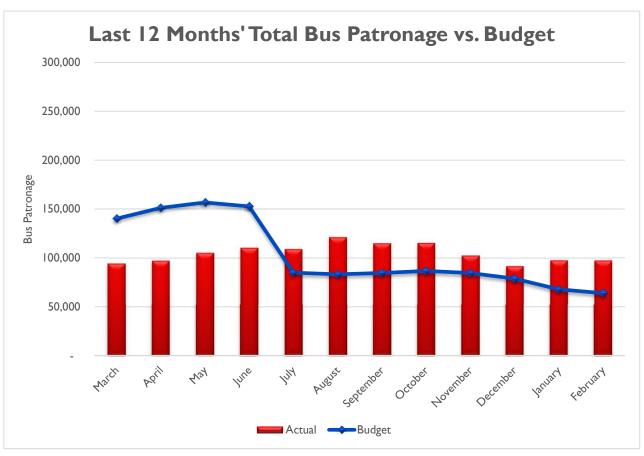

# **Bus:**

# Ridership

# GOLDEN GATE BRIDGE, HIGHWAY & TRANSPORTATION DISTRICT

|          |           | Actual EV21/22 | Adj. Budget | Actual     | FY21/22 Actl | FY22/23 Actl |           |     | Actual EV21/22 | A  | dj. Budget | Actual           | FY21/22 Actl | FY22/23 Actl |
|----------|-----------|----------------|-------------|------------|--------------|--------------|-----------|-----|----------------|----|------------|------------------|--------------|--------------|
|          |           | FY21/22        | FY22/23     | FY22/23    | FY22/23 Actl | FY22/23 Bdgt | _         |     | FY21/22        |    | FY22/23    | FY22/23          | FY22/23 Actl | FY22/23 Bdgt |
|          |           | SOUTHBOUN      |             |            |              |              | TOLL RE   |     |                |    |            |                  |              |              |
| ш        | July      | 1,400,583      | 1,442,600   | 1,379,116  | -2%          | -4%          | July      |     | 11,348,973     |    | 12,269,317 | 12,051,411       | 6%           | -2%          |
|          | August    | 1,386,250      | 1,427,838   | 1,456,006  | 5%           | 2%           | August    |     | 11,030,993     |    | 12,142,758 | 12,765,299       | 16%          | 5%           |
|          | September | 1,332,197      | 1,372,163   | 1,409,294  | 6%           | 3%           | September |     | 11,335,504     |    | 11,670,246 | 12,815,323       | 13%          | 10%          |
|          | October   | 1,347,664      | 1,388,094   | 1,419,700  | 5%           | 2%           | October   |     | 10,669,776     |    | 11,805,739 | 12,238,069       | 15%          | 4%           |
|          | November  | 1,322,466      | 1,362,140   | 1,319,036  | 0%           | -3%          | November  |     | 11,685,719     |    | 11,585,001 | 12,150,046       | 4%           | 5%           |
|          | December  | 1,295,988      | 1,334,868   | 1,274,482  | -2%          | -5%          | December  |     |                |    |            | 11,353,053       | 11%          | 0%           |
|          | January   | 1,147,861      | 1,180,436   | 1,195,666  | 4%           | 1%           | January   | \$  | 9,165,639      |    | 10,039,605 | 11,276,473       | 23%          | 12%          |
|          | February  | 1,167,784      | 1,135,428   | 1,187,067  | 2%           | 5%           | February  | \$  | 9,805,438      | \$ | 9,656,819  | \$<br>10,753,353 | 10%          | 11%          |
| M        | TOTAL     | 10,400,793     | 10,643,567  | 10,640,367 | 2%           | 0%           | TOTAL     | \$  | 85,224,198     | \$ | 90,522,534 | \$<br>95,403,027 | 12%          | 5%           |
|          | •         |                |             |            |              |              | •         |     |                |    |            |                  |              |              |
|          | RIDERSHI  | _              |             |            |              |              | FARE RE   |     |                |    |            |                  |              |              |
|          | July      | 82,325         | 84,795      | 109,093    | 33%          | 29%          | July      | \$  | 402,922        | \$ | 429,100    | \$<br>678,262    | 68%          | 58%          |
|          | August    | 80,775         | 83,198      | 121,184    | 50%          | 46%          | August    | \$  | 422,103        | \$ | 421,000    | \$<br>681,813    | 62%          | 62%          |
| 10       | September | 82,037         | 84,498      | 115,109    | 40%          | 36%          | September |     | 401,697        |    | 427,600    | 632,140          | 57%          | 48%          |
| U        | October   | 84,079         | 86,601      | 115,322    | 37%          | 33%          | October   | \$  | 442,280        |    | 438,200    | 635,300          | 44%          | 45%          |
|          | November  | 82,049         | 84,510      | 102,624    | 25%          | 21%          | November  | -   | 407,665        | \$ | 427,600    | 535,815          | 31%          | 25%          |
|          | December  | 76,449         | 78,742      | 91,699     | 20%          | 16%          | December  | \$  | 388,795        |    | 398,400    | 423,715          | 9%           | 6%           |
|          | January   | 68,338         | 67,861      | 97,628     | 43%          | 44%          | January   | \$  | 335,754        |    | 343,400    | 308,069          | -8%          | -10%         |
| m        | February  | 74,227         | 63,852      | 97,499     | 31%          | 53%          | February  | \$  | 394,492        | \$ | 323,100    | \$<br>737,502    | 87%          | 128%         |
|          | TOTAL     | 630,279        | 634,057     | 850,158    | 34.9%        | 34.1%        | TOTAL     | \$  | 3,195,708      | \$ | 3,208,400  | \$<br>4,632,616  | 45%          | 44%          |
|          | RIDERSHI  | P              |             |            |              |              | FARE RE   | VEN | IIIE           |    |            |                  |              |              |
|          | July      | 61,507         | 63,352      | 121,856    | 98%          | 92%          | July      | \$  | 459,361        | \$ | 594,800    | \$<br>1,214,155  | 164%         | 104%         |
|          | August    | 43,271         | 44,569      | 123,908    | 186%         | 178%         | August    | \$  | 421,304        |    | 418,500    | 1,148,306        | 173%         | 174%         |
|          | September | 43,200         | 44,496      | 108,920    | 152%         | 145%         | September |     | 490,501        |    | 417,800    | 1,021,315        | 108%         | 144%         |
|          | October   | 40,690         | 41,911      | 97,834     | 140%         | 133%         | October   | \$  | 391,155        | \$ | 393,500    | 866,526          | 122%         | 120%         |
|          | November  | 34,710         | 35,751      | 76,211     | 120%         | 113%         | November  |     | 320,304        |    | 335,700    | 683,265          | 113%         | 104%         |
|          | December  | 33,037         | 34,028      | 59,954     | 81%          | 76%          | December  | \$  | 324,934        |    | 319,500    | 476,638          | 47%          | 49%          |
|          | January   | 31,036         | 32,014      | 56,560     | 82%          | 77%          | January   | \$  | 286,108        |    | 300,600    | 386,702          | 35%          | 29%          |
| ļΨ       | February  | 46,077         | 34,145      | 69,248     | 50%          | 103%         | February  | \$  | 403,786        |    | 320,600    | 647,737          | 60%          | 102%         |
| <b>L</b> | TOTAL     | 333,528        | 330,266     | 714,491    | 114%         | 116%         | TOTAL     | \$  | 3,097,453      | \$ | 3,101,000  | \$<br>6,444,644  | 108%         | 108%         |