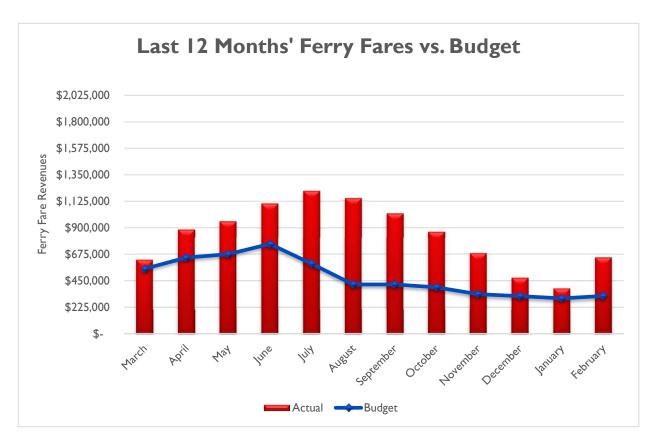

# **Ferry:**

#### Revenue

THIS PAGE INTENTIONALLY LEFT BLANK

# GOLDEN GATE BRIDGE, HIGHWAY & TRANSPORTATION DISTRICT

|          |           | Actual EV21/22 | Adj. Budget | Actual     | FY21/22 Actl | FY22/23 Actl |           |     | Actual EV21/22 | A  | dj. Budget | Actual           | FY21/22 Actl | FY22/23 Actl |
|----------|-----------|----------------|-------------|------------|--------------|--------------|-----------|-----|----------------|----|------------|------------------|--------------|--------------|
|          |           | FY21/22        | FY22/23     | FY22/23    | FY22/23 Actl | FY22/23 Bdgt | _         |     | FY21/22        |    | FY22/23    | FY22/23          | FY22/23 Actl | FY22/23 Bdgt |
|          |           | SOUTHBOUN      |             |            |              |              | TOLL RE   |     |                |    |            |                  |              |              |
| ш        | July      | 1,400,583      | 1,442,600   | 1,379,116  | -2%          | -4%          | July      |     | 11,348,973     |    | 12,269,317 | 12,051,411       | 6%           | -2%          |
|          | August    | 1,386,250      | 1,427,838   | 1,456,006  | 5%           | 2%           | August    |     | 11,030,993     |    | 12,142,758 | 12,765,299       | 16%          | 5%           |
|          | September | 1,332,197      | 1,372,163   | 1,409,294  | 6%           | 3%           | September |     | 11,335,504     |    | 11,670,246 | 12,815,323       | 13%          | 10%          |
|          | October   | 1,347,664      | 1,388,094   | 1,419,700  | 5%           | 2%           | October   |     | 10,669,776     |    | 11,805,739 | 12,238,069       | 15%          | 4%           |
|          | November  | 1,322,466      | 1,362,140   | 1,319,036  | 0%           | -3%          | November  |     | 11,685,719     |    | 11,585,001 | 12,150,046       | 4%           | 5%           |
|          | December  | 1,295,988      | 1,334,868   | 1,274,482  | -2%          | -5%          | December  |     |                |    |            | 11,353,053       | 11%          | 0%           |
|          | January   | 1,147,861      | 1,180,436   | 1,195,666  | 4%           | 1%           | January   | \$  | 9,165,639      |    | 10,039,605 | 11,276,473       | 23%          | 12%          |
|          | February  | 1,167,784      | 1,135,428   | 1,187,067  | 2%           | 5%           | February  | \$  | 9,805,438      | \$ | 9,656,819  | \$<br>10,753,353 | 10%          | 11%          |
| M        | TOTAL     | 10,400,793     | 10,643,567  | 10,640,367 | 2%           | 0%           | TOTAL     | \$  | 85,224,198     | \$ | 90,522,534 | \$<br>95,403,027 | 12%          | 5%           |
|          | •         |                |             |            |              |              | •         |     |                |    |            |                  |              |              |
|          | RIDERSHI  | _              |             |            |              |              | FARE RE   |     |                |    |            |                  |              |              |
|          | July      | 82,325         | 84,795      | 109,093    | 33%          | 29%          | July      | \$  | 402,922        | \$ | 429,100    | \$<br>678,262    | 68%          | 58%          |
|          | August    | 80,775         | 83,198      | 121,184    | 50%          | 46%          | August    | \$  | 422,103        | \$ | 421,000    | \$<br>681,813    | 62%          | 62%          |
| 10       | September | 82,037         | 84,498      | 115,109    | 40%          | 36%          | September |     | 401,697        |    | 427,600    | 632,140          | 57%          | 48%          |
| U        | October   | 84,079         | 86,601      | 115,322    | 37%          | 33%          | October   | \$  | 442,280        |    | 438,200    | 635,300          | 44%          | 45%          |
|          | November  | 82,049         | 84,510      | 102,624    | 25%          | 21%          | November  | -   | 407,665        | \$ | 427,600    | 535,815          | 31%          | 25%          |
|          | December  | 76,449         | 78,742      | 91,699     | 20%          | 16%          | December  | \$  | 388,795        |    | 398,400    | 423,715          | 9%           | 6%           |
|          | January   | 68,338         | 67,861      | 97,628     | 43%          | 44%          | January   | \$  | 335,754        |    | 343,400    | 308,069          | -8%          | -10%         |
| m        | February  | 74,227         | 63,852      | 97,499     | 31%          | 53%          | February  | \$  | 394,492        | \$ | 323,100    | \$<br>737,502    | 87%          | 128%         |
|          | TOTAL     | 630,279        | 634,057     | 850,158    | 34.9%        | 34.1%        | TOTAL     | \$  | 3,195,708      | \$ | 3,208,400  | \$<br>4,632,616  | 45%          | 44%          |
|          | RIDERSHI  | P              |             |            |              |              | FARE RE   | VEN | IIIE           |    |            |                  |              |              |
|          | July      | 61,507         | 63,352      | 121,856    | 98%          | 92%          | July      | \$  | 459,361        | \$ | 594,800    | \$<br>1,214,155  | 164%         | 104%         |
|          | August    | 43,271         | 44,569      | 123,908    | 186%         | 178%         | August    | \$  | 421,304        |    | 418,500    | 1,148,306        | 173%         | 174%         |
|          | September | 43,200         | 44,496      | 108,920    | 152%         | 145%         | September |     | 490,501        |    | 417,800    | 1,021,315        | 108%         | 144%         |
|          | October   | 40,690         | 41,911      | 97,834     | 140%         | 133%         | October   | \$  | 391,155        | \$ | 393,500    | 866,526          | 122%         | 120%         |
|          | November  | 34,710         | 35,751      | 76,211     | 120%         | 113%         | November  |     | 320,304        |    | 335,700    | 683,265          | 113%         | 104%         |
|          | December  | 33,037         | 34,028      | 59,954     | 81%          | 76%          | December  | \$  | 324,934        |    | 319,500    | 476,638          | 47%          | 49%          |
|          | January   | 31,036         | 32,014      | 56,560     | 82%          | 77%          | January   | \$  | 286,108        |    | 300,600    | 386,702          | 35%          | 29%          |
| ļΨ       | February  | 46,077         | 34,145      | 69,248     | 50%          | 103%         | February  | \$  | 403,786        |    | 320,600    | 647,737          | 60%          | 102%         |
| <b>L</b> | TOTAL     | 333,528        | 330,266     | 714,491    | 114%         | 116%         | TOTAL     | \$  | 3,097,453      | \$ | 3,101,000  | \$<br>6,444,644  | 108%         | 108%         |