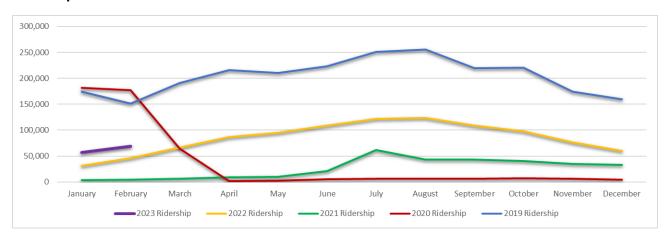

| 49%          |
|          | January   | 31,036         | 32,014      | 56,560     | 82%          | 77%          | January   | \$  | 286,108        |    | 300,600    | 386,702          | 35%          | 29%          |
| ļΨ       | February  | 46,077         | 34,145      | 69,248     | 50%          | 103%         | February  | \$  | 403,786        |    | 320,600    | 647,737          | 60%          | 102%         |
| <b>L</b> | TOTAL     | 333,528        | 330,266     | 714,491    | 114%         | 116%         | TOTAL     | \$  | 3,097,453      | \$ | 3,101,000  | \$<br>6,444,644  | 108%         | 108%         |

THIS PAGE INTENTIONALLY LEFT BLANK

# **Bridge:**

#### **Traffic**



#### Revenue



# **Bus:**

# Ridership



# **Bus:**

#### Revenue



# **Ferry:**

# Ridership



#### Revenue















THIS PAGE INTENTIONALLY LEFT BLANK