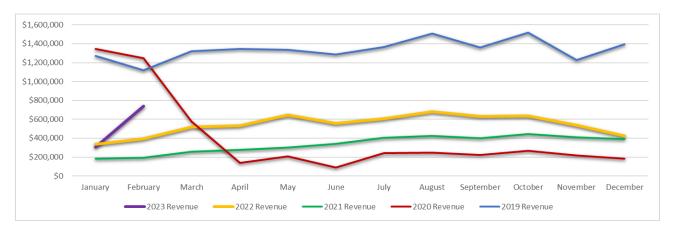

0    | 476,638          | 47%          | 49%          |
|          | January   | 31,036         | 32,014      | 56,560     | 82%          | 77%          | January   | \$  | 286,108        |    | 300,600    | 386,702          | 35%          | 29%          |
| ļΨ       | February  | 46,077         | 34,145      | 69,248     | 50%          | 103%         | February  | \$  | 403,786        |    | 320,600    | 647,737          | 60%          | 102%         |
| <b>L</b> | TOTAL     | 333,528        | 330,266     | 714,491    | 114%         | 116%         | TOTAL     | \$  | 3,097,453      | \$ | 3,101,000  | \$<br>6,444,644  | 108%         | 108%         |

THIS PAGE INTENTIONALLY LEFT BLANK

# **Bridge:**

#### **Traffic**



#### Revenue



# **Bus:**

# Ridership



# **Bus:**

#### Revenue



# **Ferry:**

# Ridership



#### Revenue















THIS PAGE INTENTIONALLY LEFT BLANK