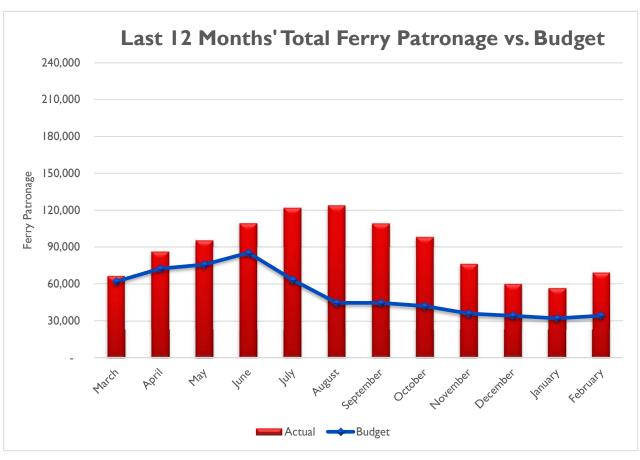

# **Ferry:**

# Ridership

# GOLDEN GATE BRIDGE, HIGHWAY & TRANSPORTATION DISTRICT

|          |           | Actual EV21/22 | Adj. Budget | Actual     | FY21/22 Actl | FY22/23 Actl |           |     | Actual EV21/22 | A  | dj. Budget | Actual           | FY21/22 Actl | FY22/23 Actl |
|----------|-----------|----------------|-------------|------------|--------------|--------------|-----------|-----|----------------|----|------------|------------------|--------------|--------------|
|          |           | FY21/22        | FY22/23     | FY22/23    | FY22/23 Actl | FY22/23 Bdgt | _         |     | FY21/22        |    | FY22/23    | FY22/23          | FY22/23 Actl | FY22/23 Bdgt |
|          |           | SOUTHBOUN      |             |            |              |              | TOLL RE   |     |                |    |            |                  |              |              |
| ш        | July      | 1,400,583      | 1,442,600   | 1,379,116  | -2%          | -4%          | July      |     | 11,348,973     |    | 12,269,317 | 12,051,411       | 6%           | -2%          |
|          | August    | 1,386,250      | 1,427,838   | 1,456,006  | 5%           | 2%           | August    |     | 11,030,993     |    | 12,142,758 | 12,765,299       | 16%          | 5%           |
|          | September | 1,332,197      | 1,372,163   | 1,409,294  | 6%           | 3%           | September |     | 11,335,504     |    | 11,670,246 | 12,815,323       | 13%          | 10%          |
|          | October   | 1,347,664      | 1,388,094   | 1,419,700  | 5%           | 2%           | October   |     | 10,669,776     |    | 11,805,739 | 12,238,069       | 15%          | 4%           |
|          | November  | 1,322,466      | 1,362,140   | 1,319,036  | 0%           | -3%          | November  |     | 11,685,719     |    | 11,585,001 | 12,150,046       | 4%           | 5%           |
|          | December  | 1,295,988      | 1,334,868   | 1,274,482  | -2%          | -5%          | December  |     |                |    |            | 11,353,053       | 11%          | 0%           |
|          | January   | 1,147,861      | 1,180,436   | 1,195,666  | 4%           | 1%           | January   | \$  | 9,165,639      |    | 10,039,605 | 11,276,473       | 23%          | 12%          |
|          | February  | 1,167,784      | 1,135,428   | 1,187,067  | 2%           | 5%           | February  | \$  | 9,805,438      | \$ | 9,656,819  | \$<br>10,753,353 | 10%          | 11%          |
| M        | TOTAL     | 10,400,793     | 10,643,567  | 10,640,367 | 2%           | 0%           | TOTAL     | \$  | 85,224,198     | \$ | 90,522,534 | \$<br>95,403,027 | 12%          | 5%           |
|          | •         |                |             |            |              |              | •         |     |                |    |            |                  |              |              |
|          | RIDERSHI  | _              |             |            |              |              | FARE RE   |     |                |    |            |                  |              |              |
|          | July      | 82,325         | 84,795      | 109,093    | 33%          | 29%          | July      | \$  | 402,922        | \$ | 429,100    | \$<br>678,262    | 68%          | 58%          |
|          | August    | 80,775         | 83,198      | 121,184    | 50%          | 46%          | August    | \$  | 422,103        | \$ | 421,000    | \$<br>681,813    | 62%          | 62%          |
| 10       | September | 82,037         | 84,498      | 115,109    | 40%          | 36%          | September |     | 401,697        |    | 427,600    | 632,140          | 57%          | 48%          |
| U        | October   | 84,079         | 86,601      | 115,322    | 37%          | 33%          | October   | \$  | 442,280        |    | 438,200    | 635,300          | 44%          | 45%          |
|          | November  | 82,049         | 84,510      | 102,624    | 25%          | 21%          | November  | -   | 407,665        | \$ | 427,600    | 535,815          | 31%          | 25%          |
|          | December  | 76,449         | 78,742      | 91,699     | 20%          | 16%          | December  | \$  | 388,795        |    | 398,400    | 423,715          | 9%           | 6%           |
|          | January   | 68,338         | 67,861      | 97,628     | 43%          | 44%          | January   | \$  | 335,754        |    | 343,400    | 308,069          | -8%          | -10%         |
| m        | February  | 74,227         | 63,852      | 97,499     | 31%          | 53%          | February  | \$  | 394,492        | \$ | 323,100    | \$<br>737,502    | 87%          | 128%         |
|          | TOTAL     | 630,279        | 634,057     | 850,158    | 34.9%        | 34.1%        | TOTAL     | \$  | 3,195,708      | \$ | 3,208,400  | \$<br>4,632,616  | 45%          | 44%          |
|          | RIDERSHI  | P              |             |            |              |              | FARE RE   | VEN | IIIE           |    |            |                  |              |              |
|          | July      | 61,507         | 63,352      | 121,856    | 98%          | 92%          | July      | \$  | 459,361        | \$ | 594,800    | \$<br>1,214,155  | 164%         | 104%         |
|          | August    | 43,271         | 44,569      | 123,908    | 186%         | 178%         | August    | \$  | 421,304        |    | 418,500    | 1,148,306        | 173%         | 174%         |
|          | September | 43,200         | 44,496      | 108,920    | 152%         | 145%         | September |     | 490,501        |    | 417,800    | 1,021,315        | 108%         | 144%         |
|          | October   | 40,690         | 41,911      | 97,834     | 140%         | 133%         | October   | \$  | 391,155        | \$ | 393,500    | 866,526          | 122%         | 120%         |
|          | November  | 34,710         | 35,751      | 76,211     | 120%         | 113%         | November  |     | 320,304        |    | 335,700    | 683,265          | 113%         | 104%         |
|          | December  | 33,037         | 34,028      | 59,954     | 81%          | 76%          | December  | \$  | 324,934        |    | 319,500    | 476,638          | 47%          | 49%          |
|          | January   | 31,036         | 32,014      | 56,560     | 82%          | 77%          | January   | \$  | 286,108        |    | 300,600    | 386,702          | 35%          | 29%          |
| ļΨ       | February  | 46,077         | 34,145      | 69,248     | 50%          | 103%         | February  | \$  | 403,786        |    | 320,600    | 647,737          | 60%          | 102%         |
| <b>L</b> | TOTAL     | 333,528        | 330,266     | 714,491    | 114%         | 116%         | TOTAL     | \$  | 3,097,453      | \$ | 3,101,000  | \$<br>6,444,644  | 108%         | 108%         |