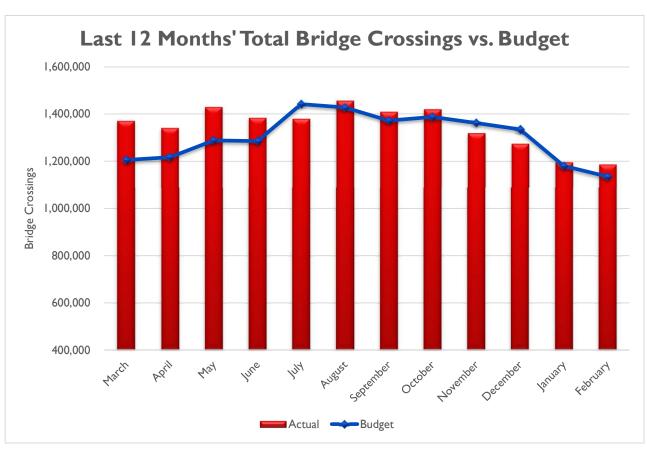

|
|          | January   | 31,036         | 32,014      | 56,560     | 82%          | 77%          | January   | \$  | 286,108        |    | 300,600    | 386,702          | 35%          | 29%          |
| ļΨ       | February  | 46,077         | 34,145      | 69,248     | 50%          | 103%         | February  | \$  | 403,786        |    | 320,600    | 647,737          | 60%          | 102%         |
| <b>L</b> | TOTAL     | 333,528        | 330,266     | 714,491    | 114%         | 116%         | TOTAL     | \$  | 3,097,453      | \$ | 3,101,000  | \$<br>6,444,644  | 108%         | 108%         |

THIS PAGE INTENTIONALLY LEFT BLANK

# **Bridge:**

#### **Traffic**



#### Revenue



# **Bus:**

# Ridership



# **Bus:**

#### Revenue



# **Ferry:**

# Ridership



#### Revenue















THIS PAGE INTENTIONALLY LEFT BLANK