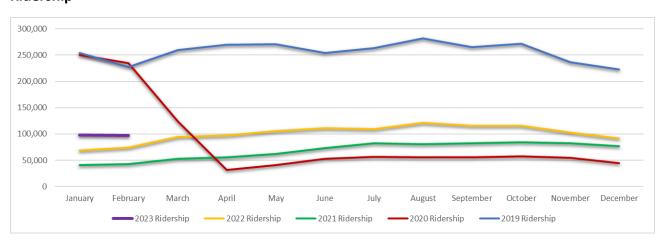

324,934        |    | 319,500    | 476,638          | 47%          | 49%          |
|          | January   | 31,036         | 32,014      | 56,560     | 82%          | 77%          | January   | \$  | 286,108        |    | 300,600    | 386,702          | 35%          | 29%          |
| ļΨ       | February  | 46,077         | 34,145      | 69,248     | 50%          | 103%         | February  | \$  | 403,786        |    | 320,600    | 647,737          | 60%          | 102%         |
| <b>L</b> | TOTAL     | 333,528        | 330,266     | 714,491    | 114%         | 116%         | TOTAL     | \$  | 3,097,453      | \$ | 3,101,000  | \$<br>6,444,644  | 108%         | 108%         |

THIS PAGE INTENTIONALLY LEFT BLANK

# **Bridge:**

#### **Traffic**



#### Revenue



# **Bus:**

# Ridership



# **Bus:**

#### Revenue



# **Ferry:**

# Ridership



#### Revenue















THIS PAGE INTENTIONALLY LEFT BLANK