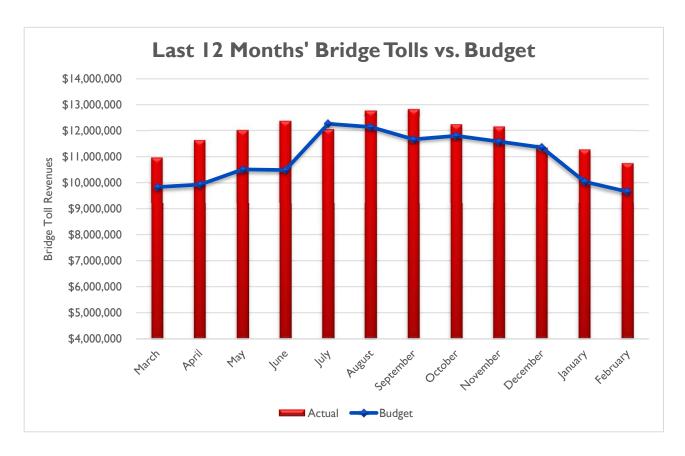

|
|          | January   | 31,036         | 32,014      | 56,560     | 82%          | 77%          | January   | \$  | 286,108        |    | 300,600    | 386,702          | 35%          | 29%          |
| ļΨ       | February  | 46,077         | 34,145      | 69,248     | 50%          | 103%         | February  | \$  | 403,786        |    | 320,600    | 647,737          | 60%          | 102%         |
| <b>L</b> | TOTAL     | 333,528        | 330,266     | 714,491    | 114%         | 116%         | TOTAL     | \$  | 3,097,453      | \$ | 3,101,000  | \$<br>6,444,644  | 108%         | 108%         |

THIS PAGE INTENTIONALLY LEFT BLANK

# **Bridge:**

#### **Traffic**



#### Revenue



# **Bus:**

# Ridership



# **Bus:**

#### Revenue



# **Ferry:**

# Ridership



#### Revenue















THIS PAGE INTENTIONALLY LEFT BLANK