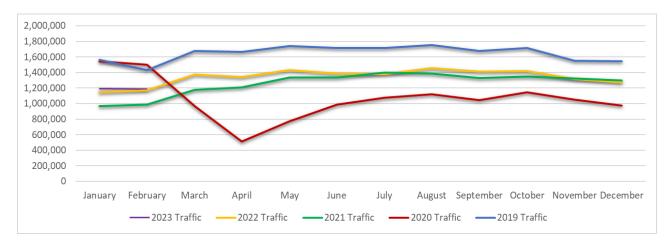

| 76%          | December  | \$  | 324,934        |    | 319,500    | 476,638          | 47%          | 49%          |
|          | January   | 31,036         | 32,014      | 56,560     | 82%          | 77%          | January   | \$  | 286,108        |    | 300,600    | 386,702          | 35%          | 29%          |
| ļΨ       | February  | 46,077         | 34,145      | 69,248     | 50%          | 103%         | February  | \$  | 403,786        |    | 320,600    | 647,737          | 60%          | 102%         |
| <b>L</b> | TOTAL     | 333,528        | 330,266     | 714,491    | 114%         | 116%         | TOTAL     | \$  | 3,097,453      | \$ | 3,101,000  | \$<br>6,444,644  | 108%         | 108%         |

THIS PAGE INTENTIONALLY LEFT BLANK

# **Bridge:**

#### **Traffic**



#### Revenue



# **Bus:**

# Ridership



# **Bus:**

#### Revenue



# **Ferry:**

# Ridership



#### Revenue















THIS PAGE INTENTIONALLY LEFT BLANK