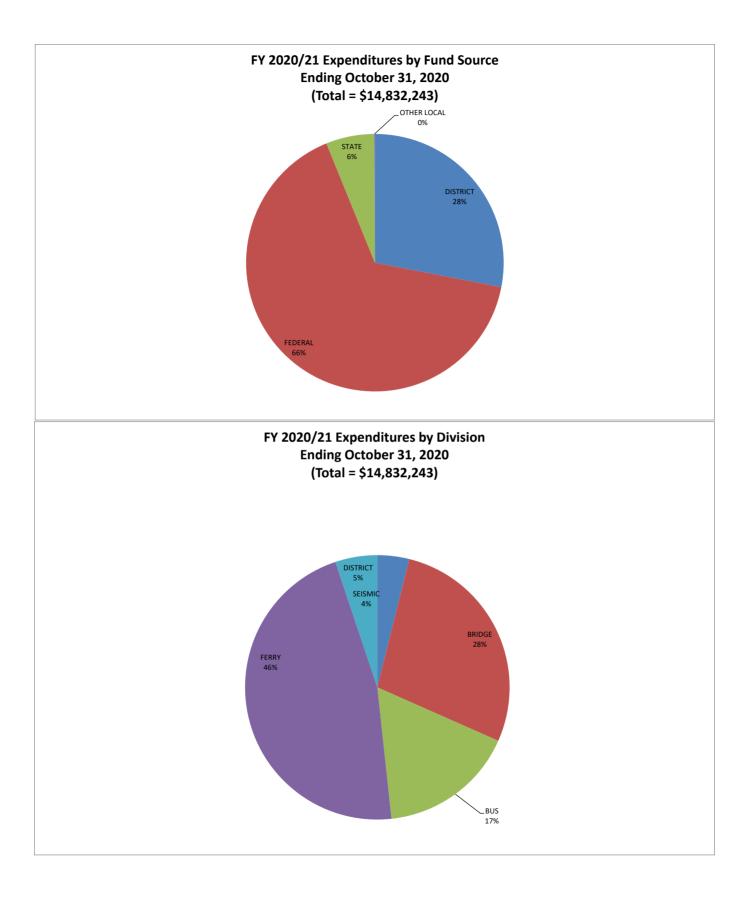

#### **Summary**

This report provides the FY20/21 Capital Budget vs. Expenditures for three months ending October 31, 2020, for the Committee's information (See attachment A and B for details).

| CONSOLIDATED CAPITAL EXPENSES      | YTD Expenditures | Annual Budget |  |
|------------------------------------|------------------|---------------|--|
| Bridge Division – Seismic Retrofit | \$578,037        | 39%           |  |
| Bridge Division – Other            | \$4,113,490      | 12%           |  |
| Bus Division                       | \$2,471,271      | 63%           |  |
| Ferry Division                     | \$6,907,508      | 86%           |  |
| District Division                  | \$761,936        | 23%           |  |
| Total Expenses                     | \$14,832,243     | 30%           |  |
| CONSOLIDATED CAPITAL REVENUES      | YTD Revenues     | Revenues      |  |
| District Funds                     | \$4,160,457      | 19%           |  |
| Federal Grants                     | \$9,760,311      | 36%           |  |
| State Grants                       | \$900,316        | 58%           |  |
| Local Grants                       | \$11,158         | 15%           |  |
| Total Revenues                     | \$14,832,243     | 30%           |  |

# Expenditures as of October 31, 2020

### Agency Summary - Revenue by Funding Source

|             | Total Project Budget | Prior Year Expenditures | FY21 Budget | FY21 Expenditures | CY Exp /<br>CY Budget | Total Exp / Total<br>Budget |
|-------------|----------------------|-------------------------|-------------|-------------------|-----------------------|-----------------------------|
| DISTRICT    | 183,421,247          | 70,090,726              | 21,388,653  | 4,160,457         | 19%                   | 40%                         |
| FEDERAL     | 302,010,740          | 154,915,038             | 26,983,456  | 9,760,311         | 36%                   | 55%                         |
| STATE       | 21,308,026           | 12,333,395              | 1,559,034   | 900,316           | 58%                   | 62%                         |
| OTHER LOCAL | 1,107,601            | 661,906                 | 75,541      | 11,158            | 15%                   | 61%                         |
| Grand Total | 507,847,614          | 238,001,065             | 50,006,684  | 14,832,243        | 30%                   | 50%                         |

# Agency Summary - Expenditures by Division

|             | Total Project Budget | Prior Year Expenditures | FY21 Budget | FY21 Expenditures | Actual Balance | CY Exp /<br>CY Budget | Total Exp / Total<br>Budget |
|-------------|----------------------|-------------------------|-------------|-------------------|----------------|-----------------------|-----------------------------|
| SEISMIC     | 21,721,845           | 8,069,662               | 1,500,000   | 578,037           | 13,074,146     | 39%                   | 40%                         |
| BRIDGE      | 239,855,817          | 94,674,159              | 33,239,000  | 4,113,490         | 141,068,168    | 12%                   | 41%                         |
| BUS         | 90,059,276           | 63,515,055              | 3,918,684   | 2,471,271         | 24,072,950     | 63%                   | 73%                         |
| FERRY       | 138,578,676          | 65,024,423              | 8,067,000   | 6,907,508         | 66,646,745     | 86%                   | 52%                         |
| DISTRICT    | 17,632,000           | 6,717,767               | 3,282,000   | 761,936           | 10,152,297     | 23%                   | 42%                         |
| Grand Total | 507,847,614          | 238,001,065             | 50,006,684  | 14,832,243        | 255,014,306    | 30%                   | 50%                         |