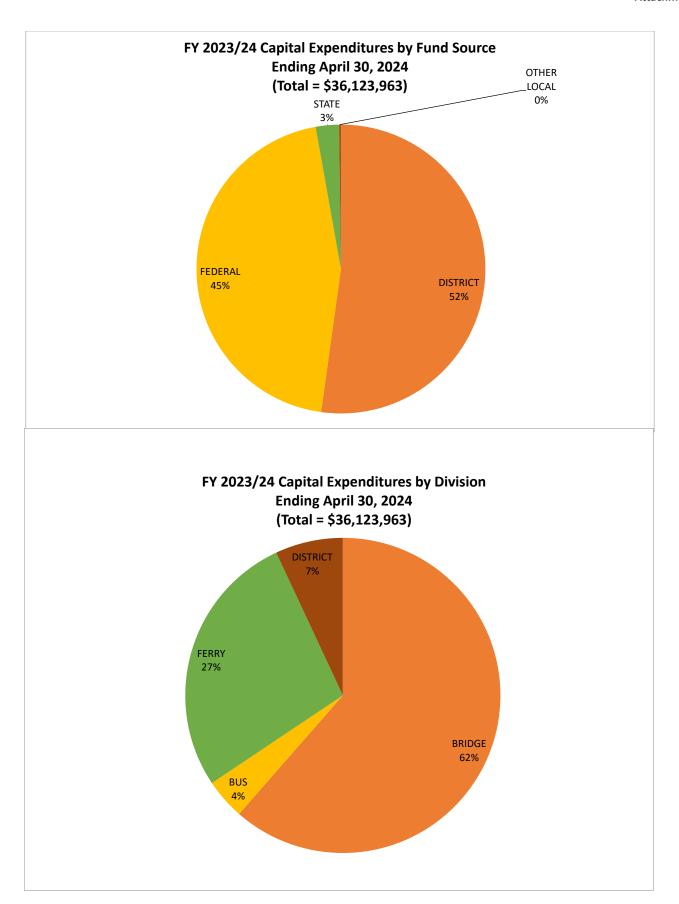

#### **Summary**

This report provides the FY23/24 Capital Budget vs. Expenditures for ten months ending April 30, 2024 (See attachment A and B for details).

| CONSOLIDATED CAPITAL REVENUES | <b>YTD Revenues</b> | % FY 23/24           |  |
|-------------------------------|---------------------|----------------------|--|
|                               |                     | <b>Annual Budget</b> |  |
| District Funds                | \$18,854,299        | 70%                  |  |
| Federal Grants                | \$16,255,092        | 94%                  |  |
| State Grants                  | \$941,424           | 120%                 |  |
| Local Grants                  | \$73,148            | 24%                  |  |
| <b>Total Revenues</b>         | \$36,123,963        | 80%                  |  |

| CONSOLIDATED CAPITAL EXPENSES | YTD Expenditures | % FY 23/24           |  |
|-------------------------------|------------------|----------------------|--|
|                               |                  | <b>Annual Budget</b> |  |
| Bridge Division               | \$22,197,414     | 72%                  |  |
| Bus Division                  | \$1,502,360      | 32%                  |  |
| Ferry Division                | \$9,913,508      | 175%                 |  |
| District Division             | \$2,510,680      | 65%                  |  |
| <b>Total Expenses</b>         | \$36,123,963     | 80%                  |  |

#### **Fiscal Impact**

There is no fiscal impact as this report is informational.

Attachments: Attachment A – Expenditures as of April 30, 2024

Attachment B – FY 23/24 Expenditures by Fund Source, by Division

# Capital Revenue and Expenditures as of April 30, 2024